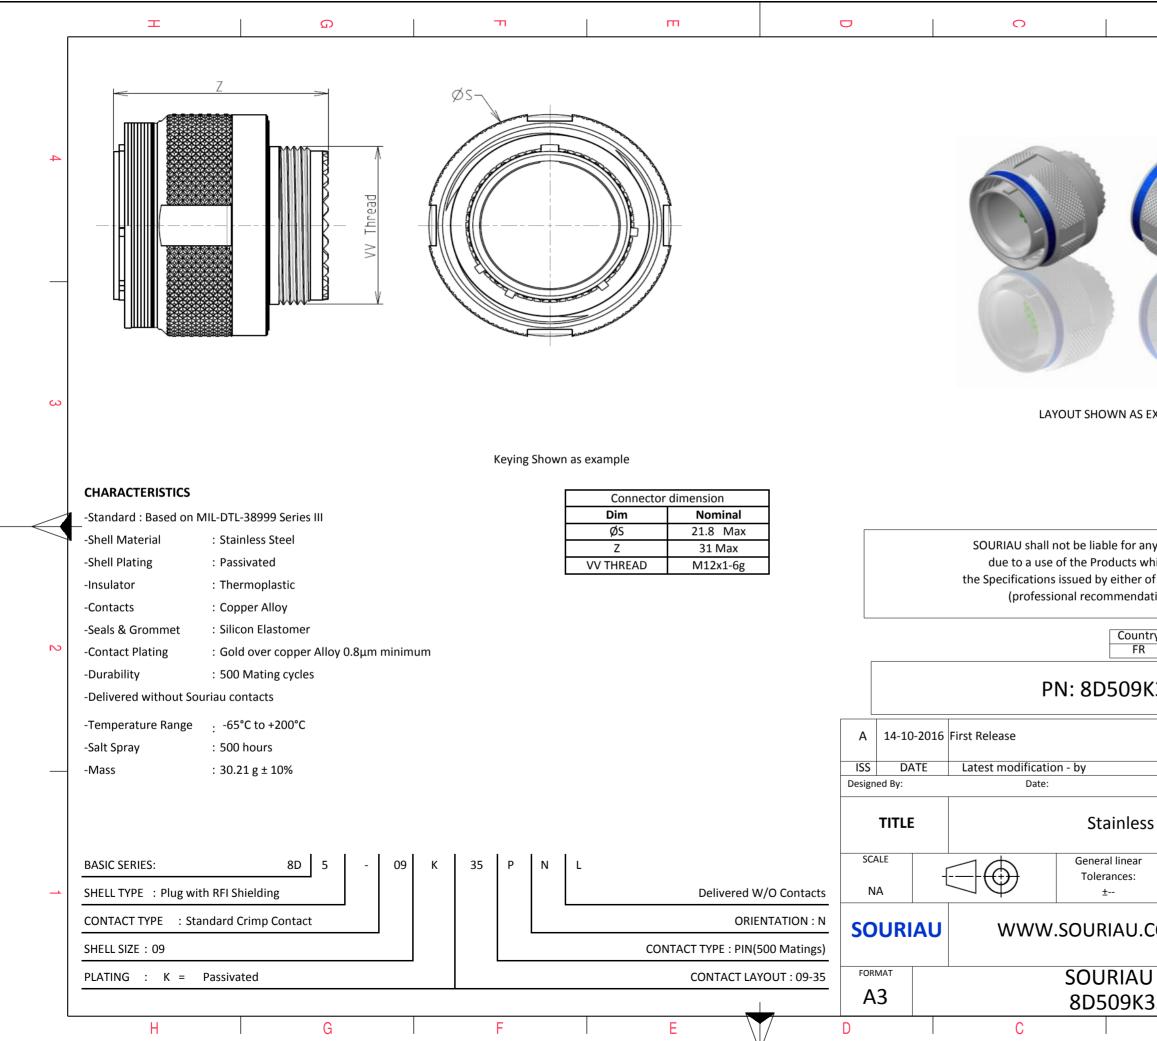

|                                                                                                                         |                                                                                 |                                   |                          |      |              | 1 |  |  |
|-------------------------------------------------------------------------------------------------------------------------|---------------------------------------------------------------------------------|-----------------------------------|--------------------------|------|--------------|---|--|--|
|                                                                                                                         | σ                                                                               |                                   |                          | A    |              |   |  |  |
|                                                                                                                         | C                                                                               |                                   |                          |      |              | 4 |  |  |
| AS EXA                                                                                                                  | AMPLE                                                                           |                                   |                          |      |              | 3 |  |  |
| s whic<br>er of t<br>ndatio<br>untry<br>FR                                                                              | non-conformit<br>ch does not co<br>he Parties or t<br>on, technical n<br>Jurisc | mply wit<br>by a thiro<br>otice.) | th<br>d party<br>Control | List |              | 2 |  |  |
|                                                                                                                         |                                                                                 |                                   |                          |      | MOD N°       |   |  |  |
| ess S                                                                                                                   | CUSTOMER DRAWING<br>S Steel Plug 8D series                                      |                                   |                          |      |              |   |  |  |
| ar<br>:                                                                                                                 | NPRDS / PROJECT<br>859                                                          |                                   |                          |      |              |   |  |  |
| J.COM<br>This document is the property of<br>SOURIAU<br>it must not be reproduced or<br>communicated without permission |                                                                                 |                                   |                          |      |              |   |  |  |
|                                                                                                                         | DRG N°<br>5PNL-C                                                                |                                   |                          |      | SHEET<br>1/2 |   |  |  |
|                                                                                                                         | В                                                                               |                                   |                          | А    |              | L |  |  |
|                                                                                                                         |                                                                                 |                                   |                          |      |              |   |  |  |