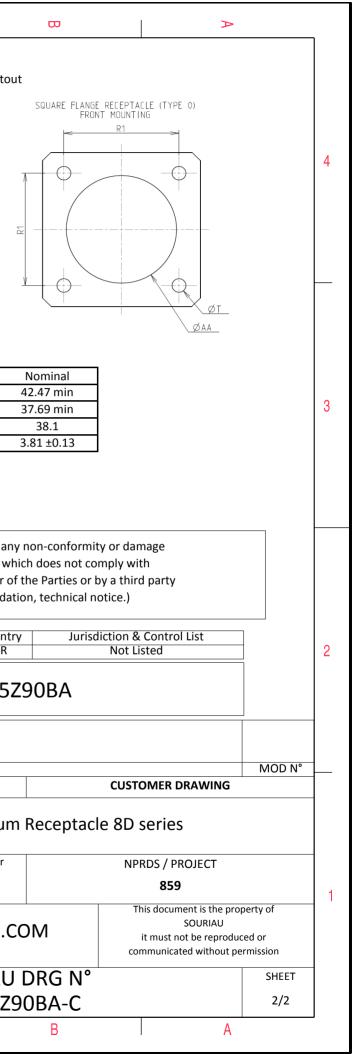

А

| Dim       | Nominal       |
|-----------|---------------|
| Р         | 3.91±0.2      |
| PP        | 6.15±0.2      |
| R1        | 38.1          |
| R2        | 34.93         |
| S         | 46±0.3        |
| V         | 20.07+0/-1.25 |
| W         | 2.1/3.2       |
| Z         | 31.5 Max      |
| VV THREAD | M37x1-6g      |