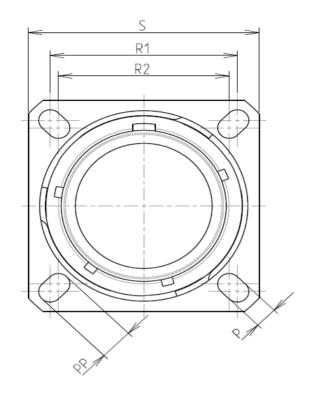

А

| Dim       | Nominal       |
|-----------|---------------|
| Р         | 3.91±0.2      |
| PP        | 6.15±0.2      |
| R1        | 38.1          |
| R2        | 34.93         |
| S         | 46±0.3        |
| V         | 20.07+0/-1.25 |
| W         | 2.1/3.2       |
| Z         | 31.5 Max      |
| VV THREAD | M37x1-6g      |