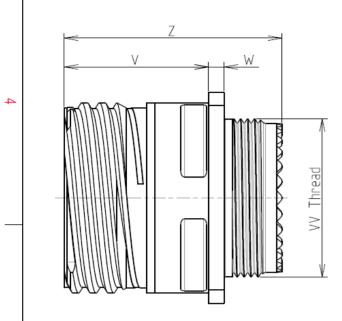

А

| Dim       | Nominal       |
|-----------|---------------|
| Р         | 3.91±0.2      |
| PP        | 6.15±0.2      |
| R1        | 38.1          |
| R2        | 34.93         |
| S         | 46±0.3        |
| V         | 20.07+0/-1.25 |
| W         | 2.1/3.2       |
| Z         | 31.5 Max      |
| VV THREAD | M37x1-6g      |