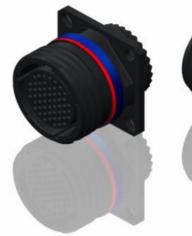

## CHARACTERISTICS

-Salt Spray

BASIC SERIES:

SHELL SIZE : 25

SHELL TYPE : Square Flange Receptacle

PLATING : Z = Black Zinc Nickel

Н

CONTACT TYPE : Standard Crimp Contact

ယ

 $\sim$ 

-Standard : Based on MIL-DTL-38999 Series III

| -Shell Material        | : Aluminium                            |
|------------------------|----------------------------------------|
| -Shell Plating         | : Black Zinc Nickel                    |
| -Insulator             | : Thermoplastic                        |
| -Contacts              | : Copper Alloy                         |
| -Seals & Grommet       | : Silicon Elastomer                    |
| -Contact Plating       | : Gold over copper Alloy 0.8µm minimum |
| -Durability            | : 500 Mating cycles                    |
| -Delivered with Souria | u contacts and Accessories             |
| -Temperature Range     | : -65°C to +175°C                      |