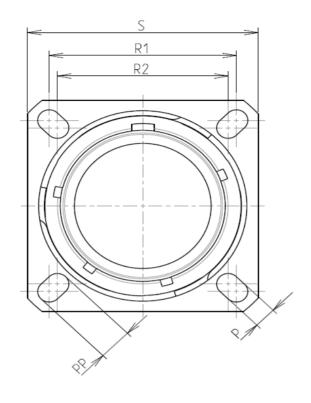

| Connector dimension |               |  |  |
|---------------------|---------------|--|--|
| Dim                 | Nominal       |  |  |
| Р                   | 3.91±0.2      |  |  |
| PP                  | 6.15±0.2      |  |  |
| R1                  | 38.1          |  |  |
| R2                  | 34.93         |  |  |
| S                   | 46±0.3        |  |  |
| V                   | 20.07+0/-1.25 |  |  |
| W                   | 2.1/3.2       |  |  |
| Z                   | 31.5 Max      |  |  |
| VV THREAD           | M37x1-6g      |  |  |