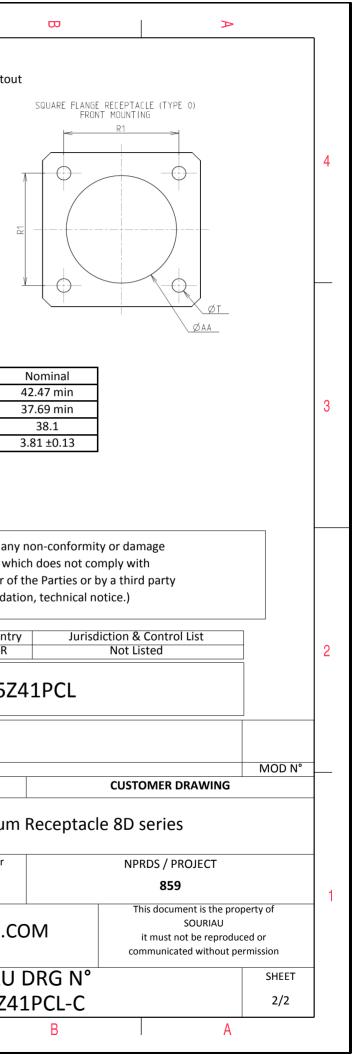

| Connector dimension |               |  |  |
|---------------------|---------------|--|--|
| Dim                 | Nominal       |  |  |
| Р                   | 3.91±0.2      |  |  |
| PP                  | 6.15±0.2      |  |  |
| R1                  | 38.1          |  |  |
| R2                  | 34.93         |  |  |
| S                   | 46±0.3        |  |  |
| V                   | 20.07+0/-1.25 |  |  |
| W                   | 2.1/3.2       |  |  |
| Z                   | 31.5 Max      |  |  |
| VV THREAD           | M37x1-6g      |  |  |