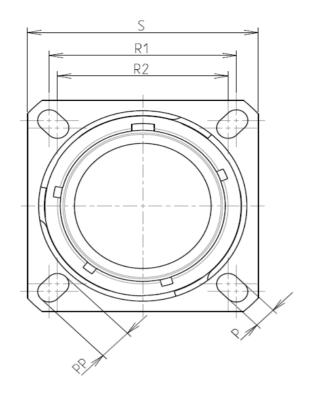

: 66.43 g ± 10%

8D 0

G

25

F

| Connector dimension |               |  |  |
|---------------------|---------------|--|--|
| Dim                 | Nominal       |  |  |
| Р                   | 3.91±0.2      |  |  |
| РР                  | 6.15±0.2      |  |  |
| R1                  | 38.1          |  |  |
| R2                  | 34.93         |  |  |
| S                   | 46±0.3        |  |  |
| V                   | 20.07+0/-1.25 |  |  |
| W                   | 2.1/3.2       |  |  |
| Z                   | 31.5 Max      |  |  |
| VV THREAD           | M37x1-6g      |  |  |
|                     |               |  |  |