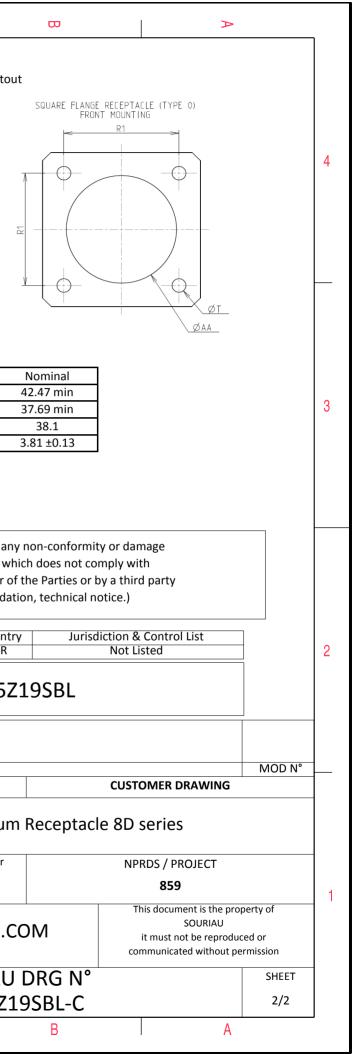

| ſ  | Ŧ                                                                                                                                                                                                                                                                                                                                             | ۵<br>ا                                                                                                                                                                                                                                                                                                                                                                                                                                                                                                                                                                                                                                                                                                                                                                                                                                                          | וד | m | D   |                   | 0                                                                                                          |                           |
|----|-----------------------------------------------------------------------------------------------------------------------------------------------------------------------------------------------------------------------------------------------------------------------------------------------------------------------------------------------|-----------------------------------------------------------------------------------------------------------------------------------------------------------------------------------------------------------------------------------------------------------------------------------------------------------------------------------------------------------------------------------------------------------------------------------------------------------------------------------------------------------------------------------------------------------------------------------------------------------------------------------------------------------------------------------------------------------------------------------------------------------------------------------------------------------------------------------------------------------------|----|---|-----|-------------------|------------------------------------------------------------------------------------------------------------|---------------------------|
|    |                                                                                                                                                                                                                                                                                                                                               | Contact Layout                                                                                                                                                                                                                                                                                                                                                                                                                                                                                                                                                                                                                                                                                                                                                                                                                                                  |    |   |     |                   | Ра                                                                                                         | nel Cutout                |
| 4  |                                                                                                                                                                                                                                                                                                                                               | ,                                                                                                                                                                                                                                                                                                                                                                                                                                                                                                                                                                                                                                                                                                                                                                                                                                                               |    |   |     | s<br>A            | SQUARE FLANGE RECEPTACLE (TYPE 0)<br>REAR MOUNTING                                                         |                           |
|    | B     + 226 (5.99)     +       C     + 324 (6.99)     +       D     + 472 (11.99)     +       E     + 354 (8.99)     -       F     + 236 (5.99)     -       G     + 000 (00)     -       H     - 230 (5.99)     -       J     - 354 (8.99)     -       K     - 472 (11.99)     +       Shell     Arrangement     NU       size     no.     cc | Contacts<br>(insert arrangement 25-19)       1     Contact<br>(mm)     Location       y-axis<br>(mm)     Contact<br>(mm)     X-axis<br>(mm)     Y-axis<br>(mm)       409 (10.39)     L    384 (8.99)     +.205 (5.21)       205 (5.21)     M    118 (3.00)     +.205 (5.21)       205 (5.21)     R     +.236 (5.99)     +.000 (0.00)       205 (5.21)     V     +.000 (0.00)    205 (5.21)       409 (10.39)     T    118 (3.00)    205 (5.21)       205 (5.21)     V     +.000 (0.00)    000 (0.00)       205 (5.21)     V     +.000 (0.00)    000 (0.00)       0.00 (0.00)          mber of     Size     Size     Contact     Supersedes       19     1     A     M     MS20057-15 | 5  |   |     | ¥<br>2            | ØA                                                                                                         | <u>.</u>                  |
| ىن |                                                                                                                                                                                                                                                                                                                                               |                                                                                                                                                                                                                                                                                                                                                                                                                                                                                                                                                                                                                                                                                                                                                                                                                                                                 |    |   |     |                   | Dim<br>ØA<br>ØAA<br>R1<br>ØT                                                                               |                           |
|    | L                                                                                                                                                                                                                                                                                                                                             |                                                                                                                                                                                                                                                                                                                                                                                                                                                                                                                                                                                                                                                                                                                                                                                                                                                                 |    |   |     |                   |                                                                                                            |                           |
|    |                                                                                                                                                                                                                                                                                                                                               |                                                                                                                                                                                                                                                                                                                                                                                                                                                                                                                                                                                                                                                                                                                                                                                                                                                                 |    |   |     |                   | SOURIAU shall not be liab<br>due to a use of the Pro<br>the Specifications issued by<br>(professional reco | oducts whi<br>y either of |
| N  |                                                                                                                                                                                                                                                                                                                                               |                                                                                                                                                                                                                                                                                                                                                                                                                                                                                                                                                                                                                                                                                                                                                                                                                                                                 |    |   |     |                   |                                                                                                            | Country<br>FR             |
|    |                                                                                                                                                                                                                                                                                                                                               |                                                                                                                                                                                                                                                                                                                                                                                                                                                                                                                                                                                                                                                                                                                                                                                                                                                                 |    |   |     |                   | PN: 80                                                                                                     | 025Z                      |
|    |                                                                                                                                                                                                                                                                                                                                               |                                                                                                                                                                                                                                                                                                                                                                                                                                                                                                                                                                                                                                                                                                                                                                                                                                                                 |    |   | A   | 09-10-201         | 6 First Release                                                                                            |                           |
|    |                                                                                                                                                                                                                                                                                                                                               |                                                                                                                                                                                                                                                                                                                                                                                                                                                                                                                                                                                                                                                                                                                                                                                                                                                                 |    |   | ISS | DATE<br>ned By:   | Latest modification - by<br>Date:                                                                          |                           |
|    |                                                                                                                                                                                                                                                                                                                                               |                                                                                                                                                                                                                                                                                                                                                                                                                                                                                                                                                                                                                                                                                                                                                                                                                                                                 |    |   |     | TITLE             |                                                                                                            | ninium                    |
| _  |                                                                                                                                                                                                                                                                                                                                               |                                                                                                                                                                                                                                                                                                                                                                                                                                                                                                                                                                                                                                                                                                                                                                                                                                                                 |    |   |     | ALE<br>JA         | -[ -(                                                                                                      | al linear<br>rances:<br>± |
|    |                                                                                                                                                                                                                                                                                                                                               | • 1                                                                                                                                                                                                                                                                                                                                                                                                                                                                                                                                                                                                                                                                                                                                                                                                                                                             |    |   | sc  | URIAU             | WWW.SOUR                                                                                                   | RIAU.C                    |
|    |                                                                                                                                                                                                                                                                                                                                               |                                                                                                                                                                                                                                                                                                                                                                                                                                                                                                                                                                                                                                                                                                                                                                                                                                                                 |    |   |     | RMAT<br><b>\3</b> |                                                                                                            | RIAU<br>025Z1             |
| l  | Н                                                                                                                                                                                                                                                                                                                                             | G                                                                                                                                                                                                                                                                                                                                                                                                                                                                                                                                                                                                                                                                                                                                                                                                                                                               | F  | E | D   |                   | C                                                                                                          |                           |