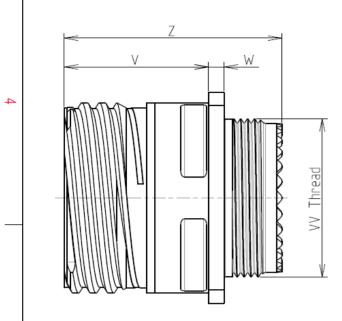

: 66.43 g ± 10%

8D 0

G

25

F

| Connector dimension |               |  |  |
|---------------------|---------------|--|--|
| Dim                 | Nominal       |  |  |
| Р                   | 3.91±0.2      |  |  |
| РР                  | 6.15±0.2      |  |  |
| R1                  | 38.1          |  |  |
| R2                  | 34.93         |  |  |
| S                   | 46±0.3        |  |  |
| V                   | 20.07+0/-1.25 |  |  |
| W                   | 2.1/3.2       |  |  |
| Z                   | 31.5 Max      |  |  |
| VV THREAD           | M37x1-6g      |  |  |
|                     |               |  |  |