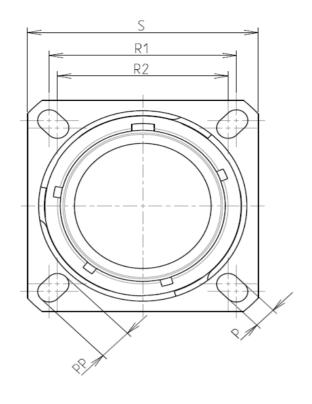

D

L

| Connector dimension |               |  |  |
|---------------------|---------------|--|--|
| Dim                 | Nominal       |  |  |
| Р                   | 3.91±0.2      |  |  |
| PP                  | 6.15±0.2      |  |  |
| R1                  | 38.1          |  |  |
| R2                  | 34.93         |  |  |
| S                   | 46±0.3        |  |  |
| V                   | 20.07+0/-1.25 |  |  |
| W                   | 2.1/3.2       |  |  |
| Z                   | 31.5 Max      |  |  |
| VV THREAD           | M37x1-6g      |  |  |