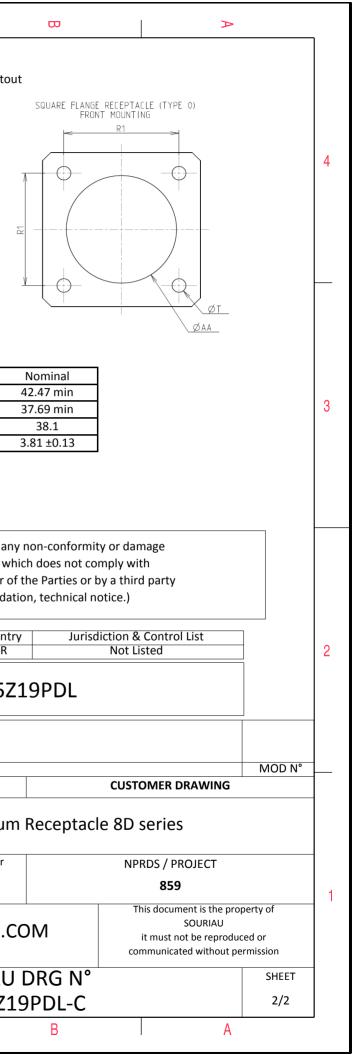

D

L

| Connector dimension |               |  |  |
|---------------------|---------------|--|--|
| Dim                 | Nominal       |  |  |
| Р                   | 3.91±0.2      |  |  |
| PP                  | 6.15±0.2      |  |  |
| R1                  | 38.1          |  |  |
| R2                  | 34.93         |  |  |
| S                   | 46±0.3        |  |  |
| V                   | 20.07+0/-1.25 |  |  |
| W                   | 2.1/3.2       |  |  |
| Z                   | 31.5 Max      |  |  |
| VV THREAD           | M37x1-6g      |  |  |

| ſ        | Ŧ                                                                                                                                                                                                                                                                                                                                                               | G                                                                                                                                                                                                                                                                                                                                                                                                                                                                                                                                | וד    | m | D            | 0                                                                                                  |                               |
|----------|-----------------------------------------------------------------------------------------------------------------------------------------------------------------------------------------------------------------------------------------------------------------------------------------------------------------------------------------------------------------|----------------------------------------------------------------------------------------------------------------------------------------------------------------------------------------------------------------------------------------------------------------------------------------------------------------------------------------------------------------------------------------------------------------------------------------------------------------------------------------------------------------------------------|-------|---|--------------|----------------------------------------------------------------------------------------------------|-------------------------------|
|          |                                                                                                                                                                                                                                                                                                                                                                 | Contact Layout                                                                                                                                                                                                                                                                                                                                                                                                                                                                                                                   |       |   |              | I                                                                                                  | Panel Cutou                   |
| 4        |                                                                                                                                                                                                                                                                                                                                                                 |                                                                                                                                                                                                                                                                                                                                                                                                                                                                                                                                  |       |   |              | SQUARE FLANGE RECEPTACLE (TYPE 0)<br>REAR MOUNTING                                                 |                               |
|          | Contact<br>position ID  X-axis<br>(mm)    A  +.000 (0.00)  +.    B  +.236 (5.99)  +.    C  +.354 (8.99)  +.    D  +.472 (11.99)  +.    E  +.354 (8.99)     F  +.226 (5.99)     G  +.000 (0.00)     F  +.236 (5.99)     G  +.000 (0.00)     H 236 (5.99)     J 354 (8.99)     K 472 (11.99)  +.    K 472 (11.99)  +.    Shell  Arrangement  Nu    Size  no.  co. | Y-axis<br>(mm)  Contact<br>(mm)  X-axis<br>(mm)  Y-axis<br>(mm)    409 (10.39)  L 354 (8.99)  +.205 (5.21)    409 (10.39)  M 226 (5.99)  +.409 (10.39)    205 (5.21)  N 118 (3.00)  +.205 (5.21)    000 (0.00)  P  +.118 (3.00)  +.205 (5.21)    205 (5.21)  R  +.226 (5.99)  +.000 (0.00)    409 (10.39)  S  +.118 (3.00) 205 (5.21)    409 (10.39)  T 118 (3.00) 205 (5.21)    409 (10.39)  U 230 (5.99)  +.000 (0.00)    205 (5.21)  V  +.000 (0.00)  +.000 (0.00)    205 (5.21)  V  +.000 (0.00)  +.000 (0.00)    000 (0.00) | -<br> |   | ξ            |                                                                                                    | ØT_                           |
| ယ        |                                                                                                                                                                                                                                                                                                                                                                 | 19   14   1   76   MS200071                                                                                                                                                                                                                                                                                                                                                                                                                                                                                                      |       |   |              | Dim<br>ØA<br>ØAA<br>R1<br>ØT                                                                       |                               |
|          | L                                                                                                                                                                                                                                                                                                                                                               |                                                                                                                                                                                                                                                                                                                                                                                                                                                                                                                                  |       |   |              |                                                                                                    |                               |
|          |                                                                                                                                                                                                                                                                                                                                                                 |                                                                                                                                                                                                                                                                                                                                                                                                                                                                                                                                  |       |   |              | SOURIAU shall not be li<br>due to a use of the F<br>the Specifications issued<br>(professional rec | Products wh<br>by either of   |
| 0        |                                                                                                                                                                                                                                                                                                                                                                 |                                                                                                                                                                                                                                                                                                                                                                                                                                                                                                                                  |       |   |              |                                                                                                    | Country<br>FR                 |
|          |                                                                                                                                                                                                                                                                                                                                                                 |                                                                                                                                                                                                                                                                                                                                                                                                                                                                                                                                  |       |   |              | PN: 8                                                                                              | D025Z                         |
|          |                                                                                                                                                                                                                                                                                                                                                                 |                                                                                                                                                                                                                                                                                                                                                                                                                                                                                                                                  |       |   |              | 0-2016 First Release<br>ATE Latest modification - by                                               |                               |
|          |                                                                                                                                                                                                                                                                                                                                                                 |                                                                                                                                                                                                                                                                                                                                                                                                                                                                                                                                  |       |   | Designed By: | Date:                                                                                              |                               |
|          |                                                                                                                                                                                                                                                                                                                                                                 |                                                                                                                                                                                                                                                                                                                                                                                                                                                                                                                                  |       |   | TITLI        |                                                                                                    | uminium                       |
| <b>→</b> |                                                                                                                                                                                                                                                                                                                                                                 |                                                                                                                                                                                                                                                                                                                                                                                                                                                                                                                                  |       |   | SCALE<br>NA  |                                                                                                    | eral linear<br>lerances:<br>± |
|          |                                                                                                                                                                                                                                                                                                                                                                 |                                                                                                                                                                                                                                                                                                                                                                                                                                                                                                                                  |       |   | SOUR         | AU WWW.SOU                                                                                         | RIAU.C                        |
|          |                                                                                                                                                                                                                                                                                                                                                                 |                                                                                                                                                                                                                                                                                                                                                                                                                                                                                                                                  |       |   | FORMAT<br>A3 |                                                                                                    | URIAU<br>025Z1                |
| L        | Н                                                                                                                                                                                                                                                                                                                                                               | G                                                                                                                                                                                                                                                                                                                                                                                                                                                                                                                                | F     | E | D            |                                                                                                    |                               |