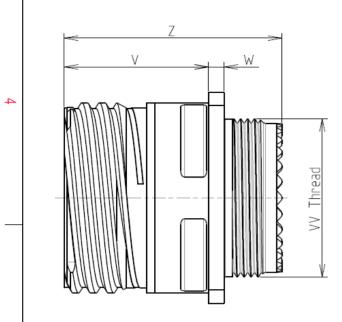

: 41.06 g ± 10%

8D 0

G

25

Ζ

19

Ρ

F

D

L

| Connector dimension |               |  |  |
|---------------------|---------------|--|--|
| Dim                 | Nominal       |  |  |
| Р                   | 3.91±0.2      |  |  |
| PP                  | 6.15±0.2      |  |  |
| R1                  | 38.1          |  |  |
| R2                  | 34.93         |  |  |
| S                   | 46±0.3        |  |  |
| V                   | 20.07+0/-1.25 |  |  |
| W                   | 2.1/3.2       |  |  |
| Z                   | 31.5 Max      |  |  |
| VV THREAD           | M37x1-6g      |  |  |