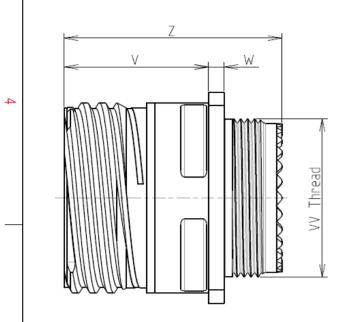

: 41.06 g ± 10%

8D 0

G

25

Ζ

19

Ρ

F

В L

| Connector dimension |               |  |  |
|---------------------|---------------|--|--|
| Dim                 | Nominal       |  |  |
| Р                   | 3.91±0.2      |  |  |
| PP                  | 6.15±0.2      |  |  |
| R1                  | 38.1          |  |  |
| R2                  | 34.93         |  |  |
| S                   | 46±0.3        |  |  |
| V                   | 20.07+0/-1.25 |  |  |
| W                   | 2.1/3.2       |  |  |
| Z                   | 31.5 Max      |  |  |
| VV THREAD           | M37x1-6g      |  |  |