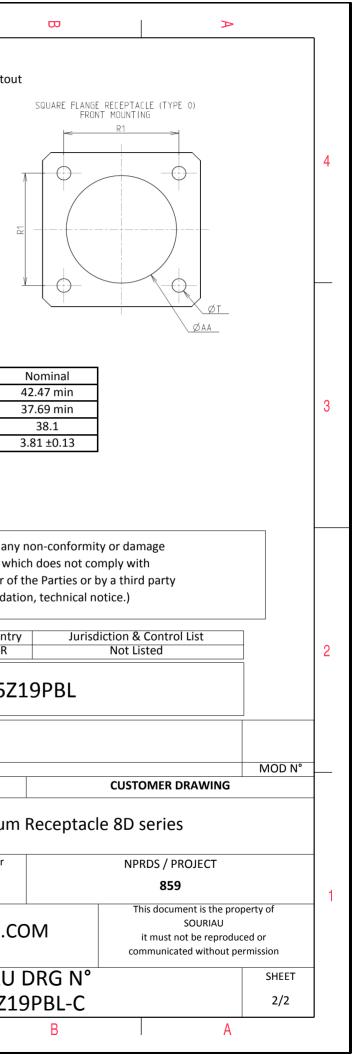

В L

| Connector dimension |               |  |  |
|---------------------|---------------|--|--|
| Dim                 | Nominal       |  |  |
| Р                   | 3.91±0.2      |  |  |
| PP                  | 6.15±0.2      |  |  |
| R1                  | 38.1          |  |  |
| R2                  | 34.93         |  |  |
| S                   | 46±0.3        |  |  |
| V                   | 20.07+0/-1.25 |  |  |
| W                   | 2.1/3.2       |  |  |
| Z                   | 31.5 Max      |  |  |
| VV THREAD           | M37x1-6g      |  |  |

| ſ        | Ŧ                                                                                                                                                                                                                                                                                                                                                               | ۵<br>ا                                                                                                                                                                                                                                                                                                                                                                                                                                                                                                                           | וד    | m | D            | 0                                                                                                      |                            |
|----------|-----------------------------------------------------------------------------------------------------------------------------------------------------------------------------------------------------------------------------------------------------------------------------------------------------------------------------------------------------------------|----------------------------------------------------------------------------------------------------------------------------------------------------------------------------------------------------------------------------------------------------------------------------------------------------------------------------------------------------------------------------------------------------------------------------------------------------------------------------------------------------------------------------------|-------|---|--------------|--------------------------------------------------------------------------------------------------------|----------------------------|
|          |                                                                                                                                                                                                                                                                                                                                                                 | Contact Layout                                                                                                                                                                                                                                                                                                                                                                                                                                                                                                                   |       |   |              | Ρ                                                                                                      | Panel Cutou                |
| 4        |                                                                                                                                                                                                                                                                                                                                                                 |                                                                                                                                                                                                                                                                                                                                                                                                                                                                                                                                  |       |   |              | SQUARE FLANGE RECEPTACLE (TYPE 0)<br>REAR MOUNTING                                                     |                            |
|          | Contact<br>position ID  X-axis<br>(mm)    A  +.000 (0.00)  +.    B  +.236 (5.99)  +.    C  +.354 (8.99)  +.    D  +.472 (11.99)  +.    E  +.354 (8.99)     F  +.226 (5.99)     G  +.000 (0.00)     F  +.236 (5.99)     G  +.000 (0.00)     H 236 (5.99)     J 354 (8.99)     K 472 (11.99)  +.    K 472 (11.99)  +.    Shell  Arrangement  Nu    Size  no.  co. | Y-axis<br>(mm)  Contact<br>(mm)  X-axis<br>(mm)  Y-axis<br>(mm)    409 (10.39)  L 354 (8.99)  +.205 (5.21)    409 (10.39)  M 226 (5.99)  +.409 (10.39)    205 (5.21)  N 118 (3.00)  +.205 (5.21)    000 (0.00)  P  +.118 (3.00)  +.205 (5.21)    205 (5.21)  R  +.236 (5.99)  +.000 (0.00)    409 (10.39)  S  +.118 (3.00) 205 (5.21)    409 (10.39)  T 118 (3.00) 205 (5.21)    409 (10.39)  U 230 (5.99)  +.000 (0.00)    205 (5.21)  V  +.000 (0.00)  +.000 (0.00)    205 (5.21)  V  +.000 (0.00)  +.000 (0.00)    000 (0.00) | -<br> |   | 2            |                                                                                                        | ØT                         |
| ယ        |                                                                                                                                                                                                                                                                                                                                                                 | 19   12   1   Aŭ   NS200071                                                                                                                                                                                                                                                                                                                                                                                                                                                                                                      |       |   |              | Dim<br>ØA<br>ØAA<br>R1<br>ØT                                                                           |                            |
|          | L                                                                                                                                                                                                                                                                                                                                                               |                                                                                                                                                                                                                                                                                                                                                                                                                                                                                                                                  |       |   |              |                                                                                                        |                            |
|          |                                                                                                                                                                                                                                                                                                                                                                 |                                                                                                                                                                                                                                                                                                                                                                                                                                                                                                                                  |       |   |              | SOURIAU shall not be lia<br>due to a use of the P<br>the Specifications issued b<br>(professional reco | roducts wh<br>by either of |
| N        |                                                                                                                                                                                                                                                                                                                                                                 |                                                                                                                                                                                                                                                                                                                                                                                                                                                                                                                                  |       |   |              |                                                                                                        | Country<br>FR              |
|          |                                                                                                                                                                                                                                                                                                                                                                 |                                                                                                                                                                                                                                                                                                                                                                                                                                                                                                                                  |       |   |              | PN: 81                                                                                                 | D025Z                      |
|          |                                                                                                                                                                                                                                                                                                                                                                 |                                                                                                                                                                                                                                                                                                                                                                                                                                                                                                                                  |       |   | ISS DA       | -2016 First Release<br>NTE Latest modification - by                                                    |                            |
|          |                                                                                                                                                                                                                                                                                                                                                                 |                                                                                                                                                                                                                                                                                                                                                                                                                                                                                                                                  |       |   | Designed By: | Date:                                                                                                  |                            |
|          |                                                                                                                                                                                                                                                                                                                                                                 |                                                                                                                                                                                                                                                                                                                                                                                                                                                                                                                                  |       |   | SCALE        |                                                                                                        | Iminium<br>eral linear     |
| <u> </u> |                                                                                                                                                                                                                                                                                                                                                                 |                                                                                                                                                                                                                                                                                                                                                                                                                                                                                                                                  |       |   | NA           | -{                                                                                                     | erances:<br>±              |
|          |                                                                                                                                                                                                                                                                                                                                                                 |                                                                                                                                                                                                                                                                                                                                                                                                                                                                                                                                  |       |   | SOURI        | AU WWW.SOU                                                                                             | RIAU.C                     |
|          |                                                                                                                                                                                                                                                                                                                                                                 |                                                                                                                                                                                                                                                                                                                                                                                                                                                                                                                                  |       |   | FORMAT       |                                                                                                        | JRIAU<br>025Z1             |
| L        | Н                                                                                                                                                                                                                                                                                                                                                               | G                                                                                                                                                                                                                                                                                                                                                                                                                                                                                                                                | F     | E | D            | C                                                                                                      |                            |