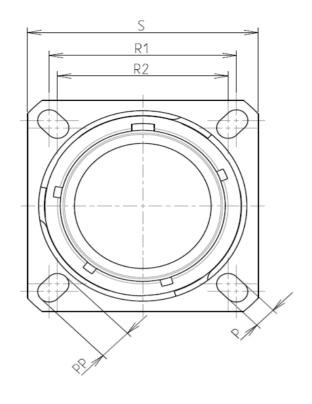

В L

| Connector dimension |               |  |  |
|---------------------|---------------|--|--|
| Dim                 | Nominal       |  |  |
| Р                   | 3.91±0.2      |  |  |
| PP                  | 6.15±0.2      |  |  |
| R1                  | 38.1          |  |  |
| R2                  | 34.93         |  |  |
| S                   | 46±0.3        |  |  |
| V                   | 20.07+0/-1.25 |  |  |
| W                   | 2.1/3.2       |  |  |
| Z                   | 31.5 Max      |  |  |
| VV THREAD           | M37x1-6g      |  |  |