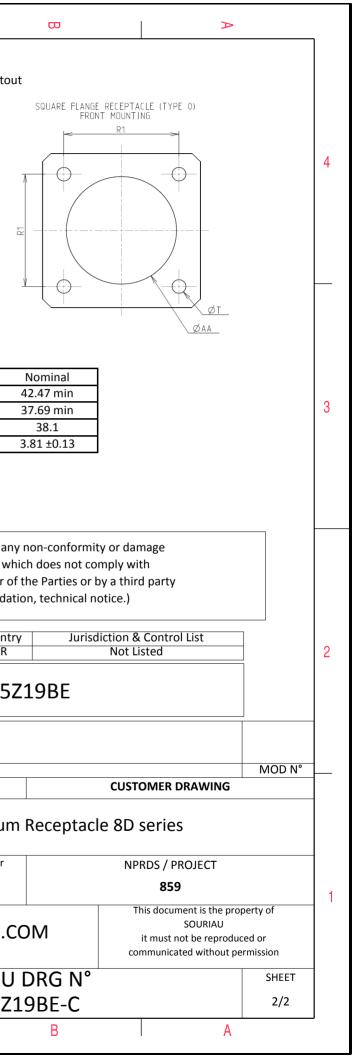

Е

| Connector dimension |               |  |  |  |
|---------------------|---------------|--|--|--|
| Dim                 | Nominal       |  |  |  |
| Р                   | 3.91±0.2      |  |  |  |
| PP                  | 6.15±0.2      |  |  |  |
| R1                  | 38.1          |  |  |  |
| R2                  | 34.93         |  |  |  |
| S                   | 46±0.3        |  |  |  |
| V                   | 20.07+0/-1.25 |  |  |  |
| W                   | 2.1/3.2       |  |  |  |
| Z                   | 31.5 Max      |  |  |  |
| VV THREAD           | M37x1-6g      |  |  |  |

|            | <b>工</b>                                                                                                                                                                                                                                                                                                              | G                                                                                                                                                                                                                                                                                                                                                                                                                                                                                                                                                                                       | וד | m | D                      | 0                                                                                                     |                              |
|------------|-----------------------------------------------------------------------------------------------------------------------------------------------------------------------------------------------------------------------------------------------------------------------------------------------------------------------|-----------------------------------------------------------------------------------------------------------------------------------------------------------------------------------------------------------------------------------------------------------------------------------------------------------------------------------------------------------------------------------------------------------------------------------------------------------------------------------------------------------------------------------------------------------------------------------------|----|---|------------------------|-------------------------------------------------------------------------------------------------------|------------------------------|
|            |                                                                                                                                                                                                                                                                                                                       | Contact Layout                                                                                                                                                                                                                                                                                                                                                                                                                                                                                                                                                                          |    |   |                        | Р                                                                                                     | anel Cutou                   |
| 4          |                                                                                                                                                                                                                                                                                                                       | $\begin{array}{c} \bullet\\ $                                                                                                                                                                                                                                                                                                                                                                                                                                   |    |   | 7                      | SQUARE FLANGE RECEPTACLE (TYPE 0)<br>REAR MOUNTING                                                    |                              |
|            | Contact<br>position ID  Location<br>(mm)    A  +.000 (0.00)  +.    B  +.236 (5.99)  +.    C  +.354 (8.99)  +.    D  +.472 (11.99)  +.    E  +.354 (8.99)     F  +.236 (5.99)     G  +.000 (0.00)     H 236 (5.99)     J 344 (8.99)     H 236 (5.99)     J 344 (8.99)     K 472 (11.99)  +.    Shell  Arrangement  Nut | Contacts    Location    Y-axis  Contact<br>position ID<br>(mm)  Location    409 (10.39)  L 354 (8.99)  +.205 (5.21)    409 (10.39)  M 236 (5.99)  +.409 (10.39)    205 (5.21)  N 118 (3.00)  +.205 (5.21)    000 (0.00)  P  +.118 (3.00)  +.205 (5.21)    205 (5.21)  R  +.236 (5.99)  +.000 (0.00)    409 (10.39)  S  +.118 (3.00) 205 (5.21)    409 (10.39)  S  +.118 (3.00) 205 (5.21)    409 (10.39)  U 236 (5.99)  +.000 (0.00)    409 (10.39)  U 236 (5.21)  +.000 (0.00)    205 (5.21)  V  +.000 (0.00)  +.000 (0.00)    205 (5.21)  V  +.000 (0.00)  +.000 (0.00)    000 (0.00) |    |   |                        | ØA_                                                                                                   | <u>ØТ_</u>                   |
| w          |                                                                                                                                                                                                                                                                                                                       |                                                                                                                                                                                                                                                                                                                                                                                                                                                                                                                                                                                         |    |   |                        | Dim<br>ØA<br>ØAA<br>R1<br>ØT                                                                          |                              |
|            | L                                                                                                                                                                                                                                                                                                                     |                                                                                                                                                                                                                                                                                                                                                                                                                                                                                                                                                                                         |    |   |                        |                                                                                                       |                              |
|            |                                                                                                                                                                                                                                                                                                                       |                                                                                                                                                                                                                                                                                                                                                                                                                                                                                                                                                                                         |    |   |                        | SOURIAU shall not be lia<br>due to a use of the P<br>the Specifications issued I<br>(professional rec | roducts wh<br>by either of   |
| N          |                                                                                                                                                                                                                                                                                                                       |                                                                                                                                                                                                                                                                                                                                                                                                                                                                                                                                                                                         |    |   |                        |                                                                                                       | Country<br>FR                |
|            |                                                                                                                                                                                                                                                                                                                       |                                                                                                                                                                                                                                                                                                                                                                                                                                                                                                                                                                                         |    |   |                        | PN: 8                                                                                                 | D0252                        |
|            |                                                                                                                                                                                                                                                                                                                       |                                                                                                                                                                                                                                                                                                                                                                                                                                                                                                                                                                                         |    |   | A 09-10                | 2016 First Release                                                                                    |                              |
|            |                                                                                                                                                                                                                                                                                                                       |                                                                                                                                                                                                                                                                                                                                                                                                                                                                                                                                                                                         |    |   | ISS DA<br>Designed By: | TE Latest modification - by<br>Date:                                                                  |                              |
|            |                                                                                                                                                                                                                                                                                                                       |                                                                                                                                                                                                                                                                                                                                                                                                                                                                                                                                                                                         |    |   | TITLE                  | Alu                                                                                                   | iminium                      |
| _ <b>→</b> |                                                                                                                                                                                                                                                                                                                       |                                                                                                                                                                                                                                                                                                                                                                                                                                                                                                                                                                                         |    |   | SCALE<br>NA            | -[ - <del>()</del> Tole                                                                               | eral linear<br>erances:<br>± |
|            |                                                                                                                                                                                                                                                                                                                       | •T                                                                                                                                                                                                                                                                                                                                                                                                                                                                                                                                                                                      |    |   | SOURI                  | AU WWW.SOU                                                                                            | RIAU.C                       |
|            |                                                                                                                                                                                                                                                                                                                       |                                                                                                                                                                                                                                                                                                                                                                                                                                                                                                                                                                                         |    |   | FORMAT<br>A3           |                                                                                                       | JRIAU<br>0025Z1              |
| l          | Н                                                                                                                                                                                                                                                                                                                     | G                                                                                                                                                                                                                                                                                                                                                                                                                                                                                                                                                                                       | F  | E | D                      | С                                                                                                     |                              |