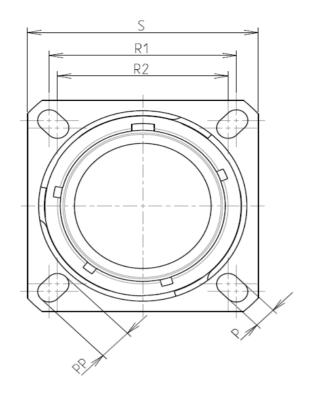

Е

| Connector dimension |               |  |  |  |
|---------------------|---------------|--|--|--|
| Dim                 | Nominal       |  |  |  |
| Р                   | 3.91±0.2      |  |  |  |
| PP                  | 6.15±0.2      |  |  |  |
| R1                  | 38.1          |  |  |  |
| R2                  | 34.93         |  |  |  |
| S                   | 46±0.3        |  |  |  |
| V                   | 20.07+0/-1.25 |  |  |  |
| W                   | 2.1/3.2       |  |  |  |
| Z                   | 31.5 Max      |  |  |  |
| VV THREAD           | M37x1-6g      |  |  |  |