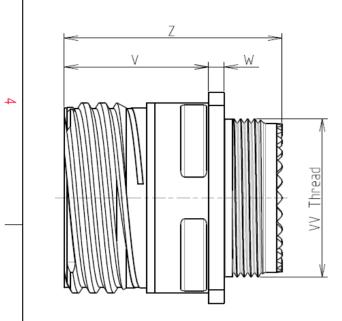

: 85.61 g ± 10%

8D 0

G

25

Ζ

19

В

F

Е

| Connector dimension |               |  |  |  |
|---------------------|---------------|--|--|--|
| Dim                 | Nominal       |  |  |  |
| Р                   | 3.91±0.2      |  |  |  |
| PP                  | 6.15±0.2      |  |  |  |
| R1                  | 38.1          |  |  |  |
| R2                  | 34.93         |  |  |  |
| S                   | 46±0.3        |  |  |  |
| V                   | 20.07+0/-1.25 |  |  |  |
| W                   | 2.1/3.2       |  |  |  |
| Z                   | 31.5 Max      |  |  |  |
| VV THREAD           | M37x1-6g      |  |  |  |