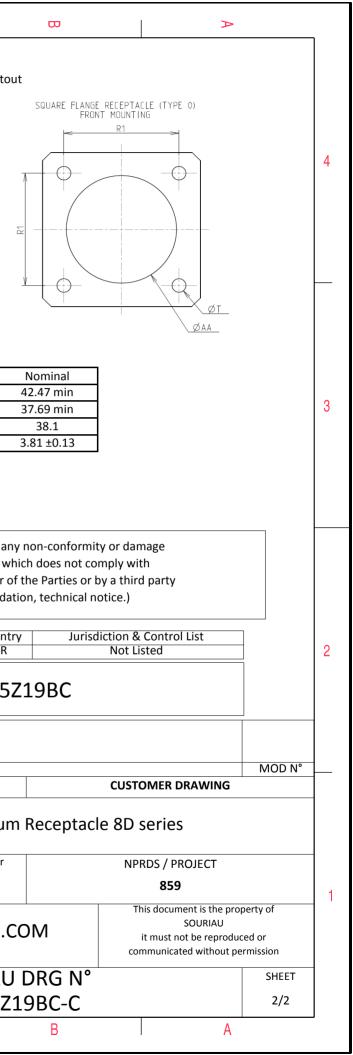

С

| Dim       | Nominal       |
|-----------|---------------|
| Р         | 3.91±0.2      |
| PP        | 6.15±0.2      |
| R1        | 38.1          |
| R2        | 34.93         |
| S         | 46±0.3        |
| V         | 20.07+0/-1.25 |
| W         | 2.1/3.2       |
| Z         | 31.5 Max      |
| VV THREAD | M37x1-6g      |