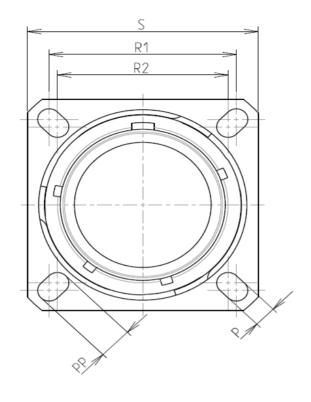

С

| Dim       | Nominal       |
|-----------|---------------|
| Р         | 3.91±0.2      |
| PP        | 6.15±0.2      |
| R1        | 38.1          |
| R2        | 34.93         |
| S         | 46±0.3        |
| V         | 20.07+0/-1.25 |
| W         | 2.1/3.2       |
| Z         | 31.5 Max      |
| VV THREAD | M37x1-6g      |