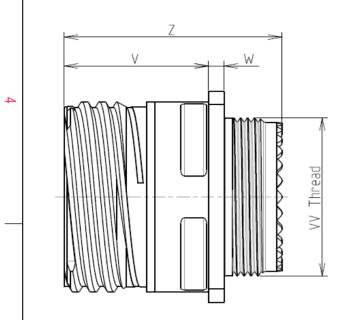

: 85.61 g ± 10%

8D 0

G

25

Ζ

19

В

F

С

| Dim       | Nominal       |
|-----------|---------------|
| Р         | 3.91±0.2      |
| PP        | 6.15±0.2      |
| R1        | 38.1          |
| R2        | 34.93         |
| S         | 46±0.3        |
| V         | 20.07+0/-1.25 |
| W         | 2.1/3.2       |
| Z         | 31.5 Max      |
| VV THREAD | M37x1-6g      |