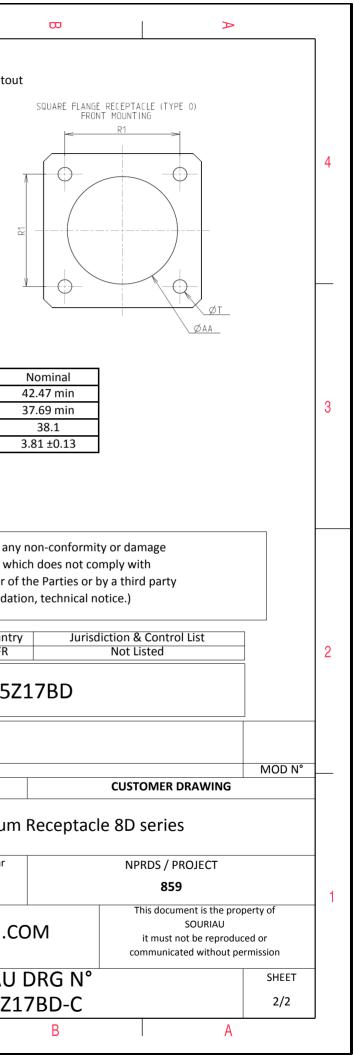

D

| Dim       | Nominal       |
|-----------|---------------|
| Р         | 3.91±0.2      |
| PP        | 6.15±0.2      |
| R1        | 38.1          |
| R2        | 34.93         |
| S         | 46±0.3        |
| V         | 20.07+0/-1.25 |
| W         | 2.1/3.2       |
| Z         | 31.5 Max      |
| VV THREAD | M37x1-6g      |

| r | т                                                                                                                                                                                                                                                                                                       | ۵                                                                                                                                                                                                                                                                                                                                                                                                                                                                                                                 | <del>ار</del> ( | m | D                        | 0                                                                                                                                             |
|---|---------------------------------------------------------------------------------------------------------------------------------------------------------------------------------------------------------------------------------------------------------------------------------------------------------|-------------------------------------------------------------------------------------------------------------------------------------------------------------------------------------------------------------------------------------------------------------------------------------------------------------------------------------------------------------------------------------------------------------------------------------------------------------------------------------------------------------------|-----------------|---|--------------------------|-----------------------------------------------------------------------------------------------------------------------------------------------|
| 4 |                                                                                                                                                                                                                                                                                                         | <b>17</b>                                                                                                                                                                                                                                                                                                                                                                                                                                                                                                         |                 |   | Ā                        | Panel Cutou                                                                                                                                   |
|   | Ctc         X           A         0           B         5.69           C         8.36           D         9.52           E         14.25           G         9.52           H         8.36                                                                                                              | 36#22D           6#8 Triax           25-17           Y         Ctc         X         Y           11.1         Y         -6.02         -10.64           13.16         Z         -12.24         0           11.66         a         -6.02         10.64           5.71         b         -3.5         6.17           1.52         c         0         5.08           -1.52         d         3.5         6.17           -5.71         e         4.59         2.54           -11.66         f         5.66         0 |                 |   | ۲<br>۲                   | ØT.                                                                                                                                           |
| ω | J         5.69           K         0           L         -5.69           M         -8.36           N         -9.52           P         -14.25           S         -9.52           T         -8.36           U         -5.69           V         6.02           W         12.24           X         6.02 | $\begin{array}{c c c c c c c c c c c c c c c c c c c $                                                                                                                                                                                                                                                                                                                                                                                                                                                            |                 |   |                          | Dim<br>ØA<br>ØAA<br>R1<br>ØT                                                                                                                  |
|   | +                                                                                                                                                                                                                                                                                                       |                                                                                                                                                                                                                                                                                                                                                                                                                                                                                                                   |                 |   |                          | SOURIAU shall not be liable for any<br>due to a use of the Products wh<br>the Specifications issued by either of<br>(professional recommendat |
| N |                                                                                                                                                                                                                                                                                                         |                                                                                                                                                                                                                                                                                                                                                                                                                                                                                                                   |                 |   |                          | Countr<br>FR                                                                                                                                  |
|   |                                                                                                                                                                                                                                                                                                         |                                                                                                                                                                                                                                                                                                                                                                                                                                                                                                                   |                 |   | ISS DATE                 |                                                                                                                                               |
|   |                                                                                                                                                                                                                                                                                                         |                                                                                                                                                                                                                                                                                                                                                                                                                                                                                                                   |                 |   | Designed By: TITLE SCALE | Date:<br>Aluminium                                                                                                                            |
|   |                                                                                                                                                                                                                                                                                                         |                                                                                                                                                                                                                                                                                                                                                                                                                                                                                                                   |                 |   | SOURIA                   | U WWW.SOURIAU.C                                                                                                                               |
|   |                                                                                                                                                                                                                                                                                                         |                                                                                                                                                                                                                                                                                                                                                                                                                                                                                                                   |                 |   | FORMAT<br>A3             | SOURIAU<br>8D025Z1                                                                                                                            |
|   | Н                                                                                                                                                                                                                                                                                                       | G                                                                                                                                                                                                                                                                                                                                                                                                                                                                                                                 | F               | E | D                        | C                                                                                                                                             |