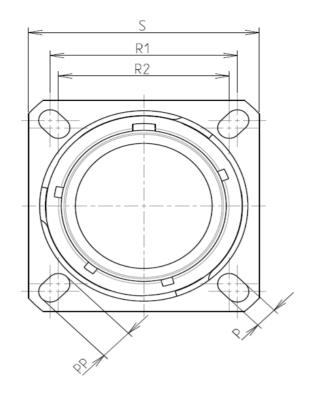

D

| Dim       | Nominal       |
|-----------|---------------|
| Р         | 3.91±0.2      |
| PP        | 6.15±0.2      |
| R1        | 38.1          |
| R2        | 34.93         |
| S         | 46±0.3        |
| V         | 20.07+0/-1.25 |
| W         | 2.1/3.2       |
| Z         | 31.5 Max      |
| VV THREAD | M37x1-6g      |