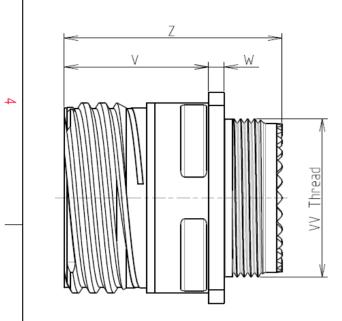

D

| Dim       | Nominal       |
|-----------|---------------|
| Р         | 3.91±0.2      |
| PP        | 6.15±0.2      |
| R1        | 38.1          |
| R2        | 34.93         |
| S         | 46±0.3        |
| V         | 20.07+0/-1.25 |
| W         | 2.1/3.2       |
| Z         | 31.5 Max      |
| VV THREAD | M37x1-6g      |