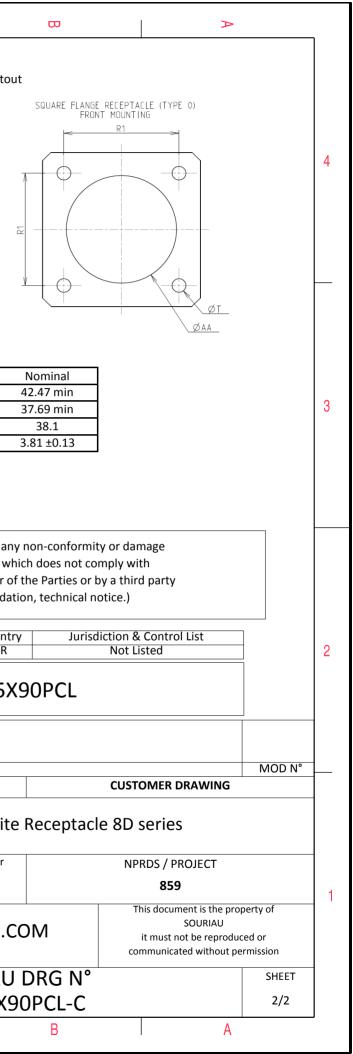

| Dim       | Nominal       |
|-----------|---------------|
| Р         | 3.91±0.2      |
| PP        | 6.15±0.2      |
| R1        | 38.1          |
| R2        | 34.93         |
| S         | 46±0.3        |
| V         | 20.07+0/-1.25 |
| W         | 2.1/3.2       |
| Z         | 31.5 Max      |
| VV THREAD | M37x1-6g      |

|                                                                                                                                                                                  | Q                                                                                                                                               | П        | m                                                                                                                                                                                | D            |                                                 | 0                                                                                     | σ                                                                          | A                                                                                                                                |          |   |
|----------------------------------------------------------------------------------------------------------------------------------------------------------------------------------|-------------------------------------------------------------------------------------------------------------------------------------------------|----------|----------------------------------------------------------------------------------------------------------------------------------------------------------------------------------|--------------|-------------------------------------------------|---------------------------------------------------------------------------------------|----------------------------------------------------------------------------|----------------------------------------------------------------------------------------------------------------------------------|----------|---|
|                                                                                                                                                                                  | W Thread                                                                                                                                        |          | s<br>R1<br>P<br>P<br>P<br>R2<br>P<br>P<br>P<br>P<br>P<br>P<br>P<br>P<br>P<br>P<br>P<br>P<br>P                                                                                    |              |                                                 |                                                                                       | OWN AS EXAMPLE                                                             |                                                                                                                                  |          | 4 |
| -Shell Plating : V<br>-Insulator : T<br>-Contacts : C<br>-Seals & Grommet : S<br>-Contact Plating : G<br>-Durability : 5<br>-Delivered without Souriau<br>-Temperature Range : - | Composite<br>Without Plating<br>Thermoplastic<br>Copper Alloy<br>Silicon Elastomer<br>Gold over copper Alloy 0.8µm minimum<br>500 Mating cycles |          | Connector dimension    Dim  Nominal    P  3.91±0.2    PP  6.15±0.2    R1  38.1    R2  34.93    S  46±0.3    V  20.07+0/-1.25    W  2.1/3.2    Z  31.5 Max    VV THREAD  M37x1-6g |              | ISS DATE<br>lesigned By:                        | due to a use of the Pr<br>the Specifications issued b<br>(professional reco<br>PN: 8E | FR T                                                                       | oly with<br>a third party<br>ce.)<br>ion & Control List<br>Not Listed                                                            | <br><br> | 2 |
| BASIC SERIES:<br>SHELL TYPE : Square Flang<br>CONTACT TYPE : Standar<br>SHELL SIZE : 25<br>PLATING : X = With<br>H                                                               | ge Receptacle<br>rd Crimp Contact                                                                                                               | X 90 P C |                                                                                                                                                                                  | 500 Matings) | TITLE<br>SCALE<br>NA<br>SOURIAU<br>FORMAT<br>A3 | J WWW.SOUF                                                                            | ral linear<br>rances:<br>±<br>RIAU.COM<br>JRIAU DRG N°<br>025X90PCL-C<br>B | 8D series<br>NPRDS / PROJECT<br>859<br>This document is the pro<br>SOURIAU<br>it must not be reprodu<br>communicated without per | ced or   | 1 |