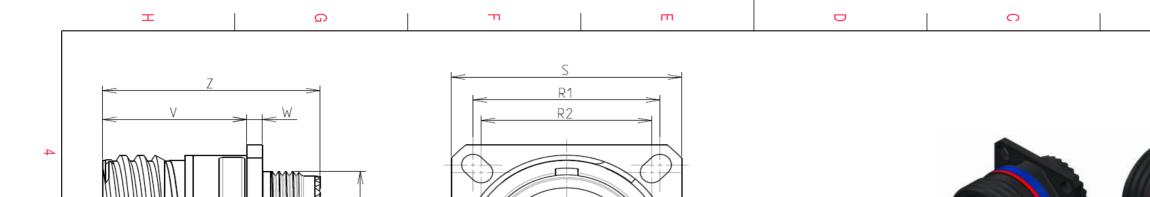

| Dim       | Nominal       |
|-----------|---------------|
| Р         | 3.91±0.2      |
| PP        | 6.15±0.2      |
| R1        | 38.1          |
| R2        | 34.93         |
| S         | 46±0.3        |
| V         | 20.07+0/-1.25 |
| W         | 2.1/3.2       |
| Z         | 31.5 Max      |
| VV THREAD | M37x1-6g      |

|                                                                                                                                                                                  | Q                                                                                                                                               | П        | m                                                                                                                                                                                | D            |                                                 | 0                                                                                     | σ                                                                          | A                                                                                                                                |          |   |
|----------------------------------------------------------------------------------------------------------------------------------------------------------------------------------|-------------------------------------------------------------------------------------------------------------------------------------------------|----------|----------------------------------------------------------------------------------------------------------------------------------------------------------------------------------|--------------|-------------------------------------------------|---------------------------------------------------------------------------------------|----------------------------------------------------------------------------|----------------------------------------------------------------------------------------------------------------------------------|----------|---|
|                                                                                                                                                                                  | W Thread                                                                                                                                        |          | s<br>R1<br>P<br>P<br>P<br>R2<br>P<br>P<br>P<br>P<br>P<br>P<br>P<br>P<br>P<br>P<br>P<br>P<br>P                                                                                    |              |                                                 |                                                                                       | OWN AS EXAMPLE                                                             |                                                                                                                                  |          | 4 |
| -Shell Plating : V<br>-Insulator : T<br>-Contacts : C<br>-Seals & Grommet : S<br>-Contact Plating : G<br>-Durability : 5<br>-Delivered without Souriau<br>-Temperature Range : - | Composite<br>Without Plating<br>Thermoplastic<br>Copper Alloy<br>Silicon Elastomer<br>Gold over copper Alloy 0.8µm minimum<br>500 Mating cycles |          | Connector dimension    Dim  Nominal    P  3.91±0.2    PP  6.15±0.2    R1  38.1    R2  34.93    S  46±0.3    V  20.07+0/-1.25    W  2.1/3.2    Z  31.5 Max    VV THREAD  M37x1-6g |              | ISS DATE<br>lesigned By:                        | due to a use of the Pr<br>the Specifications issued b<br>(professional reco<br>PN: 8E | FR T                                                                       | oly with<br>a third party<br>ce.)<br>ion & Control List<br>Not Listed                                                            | <br><br> | 2 |
| BASIC SERIES:<br>SHELL TYPE : Square Flang<br>CONTACT TYPE : Standar<br>SHELL SIZE : 25<br>PLATING : X = With<br>H                                                               | ge Receptacle<br>rd Crimp Contact                                                                                                               | X 90 P C |                                                                                                                                                                                  | 500 Matings) | TITLE<br>SCALE<br>NA<br>SOURIAU<br>FORMAT<br>A3 | J WWW.SOUF                                                                            | ral linear<br>rances:<br>±<br>RIAU.COM<br>JRIAU DRG N°<br>025X90PCL-C<br>B | 8D series<br>NPRDS / PROJECT<br>859<br>This document is the pro<br>SOURIAU<br>it must not be reprodu<br>communicated without per | ced or   | 1 |