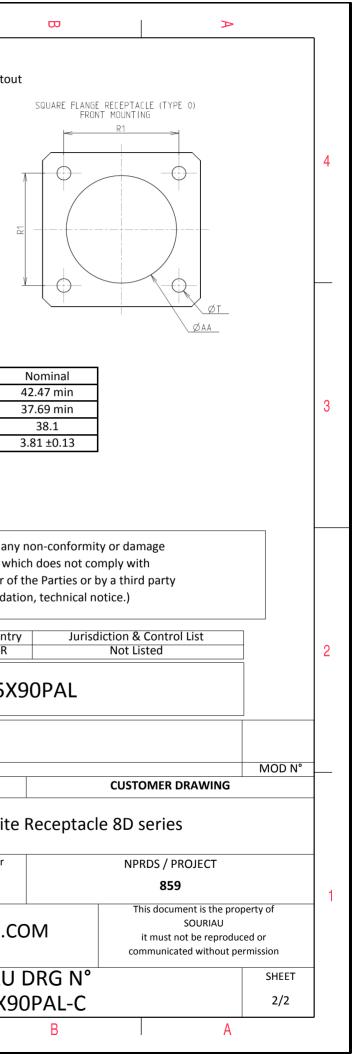

| <b>T D</b>                                                                                                                                                                                                                                                                                                                                                         | т                                                                                            | т                                                                                                                                                                                                                                                                                                                            | τ                            | ⊃                                    | 0                                                                           | σ                                | A                                                                                              |        | ٦                     |
|--------------------------------------------------------------------------------------------------------------------------------------------------------------------------------------------------------------------------------------------------------------------------------------------------------------------------------------------------------------------|----------------------------------------------------------------------------------------------|------------------------------------------------------------------------------------------------------------------------------------------------------------------------------------------------------------------------------------------------------------------------------------------------------------------------------|------------------------------|--------------------------------------|-----------------------------------------------------------------------------|----------------------------------|------------------------------------------------------------------------------------------------|--------|-----------------------|
|                                                                                                                                                                                                                                                                                                                                                                    | R1<br>R2<br>R1<br>R2<br>R2<br>R2<br>R2<br>R2<br>R2<br>R2<br>R2<br>R2<br>R2<br>R2<br>R2<br>R2 |                                                                                                                                                                                                                                                                                                                              |                              |                                      |                                                                             | OWN AS EXAMPLE                   |                                                                                                |        | 4                     |
| CHARACTERISTICS-Standard : Based on MIL-DTL-38999 Series III-Shell Material: Composite-Shell Plating: Without Plating-Insulator: Thermoplastic-Contacts: Copper Alloy-Seals & Grommet: Silicon Elastomer-Contact Plating: Gold over copper Alloy 0.8µm minimum-Durability: 500 Mating cycles-Delivered without Souriau contacts-Temperature Range: -65°C to +175°C | Keying Shown as e                                                                            | Connector dimension           Dim         Nominal           P         3.91±0.2           PP         6.15±0.2           R1         38.1           R2         34.93           S         46±0.3           V         20.07+0/-1.25           W         2.1/3.2           Z         31.5 Max           VV THREAD         M37x1-6g |                              | A 09-10-201                          | due to a use of the Pr<br>the Specifications issued b<br>(professional reco |                                  | oly with<br>a third party                                                                      |        | 2                     |
| -Salt Spray : 2000 hours<br>BASIC SERIES: 8D 0 - 25 X<br>SHELL TYPE : Square Flange Receptacle<br>CONTACT TYPE : Standard Crimp Contact                                                                                                                                                                                                                            | 90 P A L                                                                                     |                                                                                                                                                                                                                                                                                                                              | //O Contacts<br>NTATION : A  | ISS DATE Designed By: TITLE SCALE NA | Gener<br>Tole                                                               | ral linear<br>rances:            | CUSTOMER DRAWING<br>8D series<br>NPRDS / PROJECT<br>859<br>This document is the pro<br>SOURIAU | MOD N° | -<br>-<br>-<br>-<br>1 |
| SHELL SIZE : 25       PLATING : X = Without Plating       H                                                                                                                                                                                                                                                                                                        | F                                                                                            | CONTACT TYPE : PIN(5<br>CONTACT LAY<br>E                                                                                                                                                                                                                                                                                     | 500 Matings)<br>70UT : 25-90 | SOURIAL<br>FORMAT<br>A3              | SOL                                                                         | IRIAU DRG N°<br>D25X90PAL-C<br>B | it must not be reprodu<br>communicated without pe                                              |        | _                     |

| - | <u>т</u>                                                                                                                                                                                                                                                                                                                                                                                           | <u>م</u>                                                                                                                                                                                                                                                                                                                                                                                                                                                                                                                                                                                                                                                                                                                                                                                                                                                                                                                                                                                                                                                                                                                                                                                                                                                                                                                                                                                                                                                                                                                                                                                                                                                      | וד- | m |                                        | 0                                                                                                        |                                       |
|---|----------------------------------------------------------------------------------------------------------------------------------------------------------------------------------------------------------------------------------------------------------------------------------------------------------------------------------------------------------------------------------------------------|---------------------------------------------------------------------------------------------------------------------------------------------------------------------------------------------------------------------------------------------------------------------------------------------------------------------------------------------------------------------------------------------------------------------------------------------------------------------------------------------------------------------------------------------------------------------------------------------------------------------------------------------------------------------------------------------------------------------------------------------------------------------------------------------------------------------------------------------------------------------------------------------------------------------------------------------------------------------------------------------------------------------------------------------------------------------------------------------------------------------------------------------------------------------------------------------------------------------------------------------------------------------------------------------------------------------------------------------------------------------------------------------------------------------------------------------------------------------------------------------------------------------------------------------------------------------------------------------------------------------------------------------------------------|-----|---|----------------------------------------|----------------------------------------------------------------------------------------------------------|---------------------------------------|
|   |                                                                                                                                                                                                                                                                                                                                                                                                    | Contact Layout                                                                                                                                                                                                                                                                                                                                                                                                                                                                                                                                                                                                                                                                                                                                                                                                                                                                                                                                                                                                                                                                                                                                                                                                                                                                                                                                                                                                                                                                                                                                                                                                                                                |     |   |                                        | Pa                                                                                                       | anel Cutout                           |
| 4 |                                                                                                                                                                                                                                                                                                                                                                                                    | $ \begin{array}{c} \begin{array}{c} \begin{array}{c} \begin{array}{c} \begin{array}{c} \end{array} \\ \end{array} \\ \end{array} \\ \end{array} \\ \begin{array}{c} \end{array} \\ \end{array} \\ \end{array} \\ \end{array} \\ \begin{array}{c} \end{array} \\ \end{array} \\ \end{array} \\ \end{array} \\ \begin{array}{c} \end{array} \\ \end{array} \\ \end{array} \\ \end{array} \\ \begin{array}{c} \end{array} \\ \end{array} $ |     |   | ٨                                      | SQUARE FLANGE RECEPTACLE (TYPE 0)<br>REAR MOUNTING                                                       |                                       |
|   | Contact<br>position<br>ID         Locatic<br>(mm)           A         +.065 (1.65)           B         +.275 (6.99)           C         +.490 (12.45)           E         +.531 (13.49)           F         +.531 (13.49)           G         +.420 (10.67)           H         +.420 (12.45)                                                                                                      | Y-axis<br>(mm)         Contact<br>position ID         X-axis<br>(mm)         Y-axis<br>(mm)           +.533 (13.54)         a         +.404 (10.26)         +.125 (3.18)           +.466 (11.84)         b         +.437 (11.10)         +.000 (0.00)           +.337 (18.66)         c         +.404 (10.26)        125 (3.18)           +.227 (6.77)         d         +.314 (17.98)        221 (5.61)           +.093 (2.36)         e         +.245 (6.22)        337 (8.56)          227 (5.77)         g         +.000 (0.00)        395 (10.03)          337 (8.56)         h        136 (3.45)        424 (10.77)                                                                                                                                                                                                                                                                                                                                                                                                                                                                                                                                                                                                                                                                                                                                                                                                                                                                                                                                                                                                                                     |     |   | £ _                                    | ØA                                                                                                       | δ <u>τ_</u>                           |
| ယ | $\begin{array}{c} {\sf K} & + 0.65(1.65) \\ {\sf L} & - 0.65(1.85) \\ {\sf M} &275(6.99) \\ {\sf N} &275(6.99) \\ {\sf P} &490(12.45) \\ {\sf R} &531(13.49) \\ {\sf S} &531(13.49) \\ {\sf T} &490(12.45) \\ {\sf U} &200(12.45) \\ {\sf U} &275(6.99) \\ {\sf W} &065(1.85) \\ {\sf X} & + .136(3.45) \\ {\sf Y} & + .245(6.22) \\ {\sf Y} & + .245(6.22) \\ {\sf Y} & + .245(6.22) \end{array}$ | $\begin{array}{c c c c c c c c c c c c c c c c c c c $                                                                                                                                                                                                                                                                                                                                                                                                                                                                                                                                                                                                                                                                                                                                                                                                                                                                                                                                                                                                                                                                                                                                                                                                                                                                                                                                                                                                                                                                                                                                                                                                        |     |   |                                        | Dim<br>ØA<br>ØAA<br>R1<br>ØT                                                                             |                                       |
|   | size ment no. contacts co<br>25 -90 4                                                                                                                                                                                                                                                                                                                                                              | Size<br>ontacts         Service<br>rating         Contact<br>location         Standard contact           8<br>te note)         Twinax         W. Z         M39029/90-529         M39029/91-530           16         I         Y. X. X.<br>AA         M39029/56-364         M39029/56-362           20         I         All others         M39029/56-363         M39029/56-351                                                                                                                                                                                                                                                                                                                                                                                                                                                                                                                                                                                                                                                                                                                                                                                                                                                                                                                                                                                                                                                                                                                                                                                                                                                                                | 2   |   |                                        | SOURIAU shall not be lia<br>due to a use of the Pro<br>the Specifications issued b<br>(professional reco | oducts whi<br>y either of             |
| N |                                                                                                                                                                                                                                                                                                                                                                                                    |                                                                                                                                                                                                                                                                                                                                                                                                                                                                                                                                                                                                                                                                                                                                                                                                                                                                                                                                                                                                                                                                                                                                                                                                                                                                                                                                                                                                                                                                                                                                                                                                                                                               |     |   |                                        | PN: 8D                                                                                                   | Country<br>FR                         |
|   |                                                                                                                                                                                                                                                                                                                                                                                                    |                                                                                                                                                                                                                                                                                                                                                                                                                                                                                                                                                                                                                                                                                                                                                                                                                                                                                                                                                                                                                                                                                                                                                                                                                                                                                                                                                                                                                                                                                                                                                                                                                                                               |     |   | A 09-10-20<br>ISS DATE<br>Designed By: | 16 First Release<br>Latest modification - by<br>Date:                                                    |                                       |
| _ |                                                                                                                                                                                                                                                                                                                                                                                                    |                                                                                                                                                                                                                                                                                                                                                                                                                                                                                                                                                                                                                                                                                                                                                                                                                                                                                                                                                                                                                                                                                                                                                                                                                                                                                                                                                                                                                                                                                                                                                                                                                                                               |     |   | TITLE<br>SCALE<br>NA                   | Gener<br>                                                                                                | nposite<br>ral linear<br>rances:<br>± |
|   |                                                                                                                                                                                                                                                                                                                                                                                                    |                                                                                                                                                                                                                                                                                                                                                                                                                                                                                                                                                                                                                                                                                                                                                                                                                                                                                                                                                                                                                                                                                                                                                                                                                                                                                                                                                                                                                                                                                                                                                                                                                                                               |     |   | SOURIA                                 |                                                                                                          |                                       |
|   |                                                                                                                                                                                                                                                                                                                                                                                                    |                                                                                                                                                                                                                                                                                                                                                                                                                                                                                                                                                                                                                                                                                                                                                                                                                                                                                                                                                                                                                                                                                                                                                                                                                                                                                                                                                                                                                                                                                                                                                                                                                                                               |     | _ | FORMAT<br>A3                           |                                                                                                          | JRIAU<br>025X9                        |
|   | Н                                                                                                                                                                                                                                                                                                                                                                                                  | G                                                                                                                                                                                                                                                                                                                                                                                                                                                                                                                                                                                                                                                                                                                                                                                                                                                                                                                                                                                                                                                                                                                                                                                                                                                                                                                                                                                                                                                                                                                                                                                                                                                             | F   | E | D                                      | С                                                                                                        |                                       |