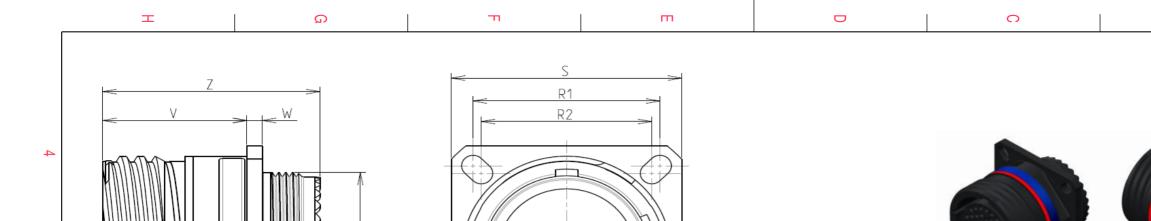

| Dim       | Nominal       |
|-----------|---------------|
| Р         | 3.91±0.2      |
| PP        | 6.15±0.2      |
| R1        | 38.1          |
| R2        | 34.93         |
| S         | 46±0.3        |
| V         | 20.07+0/-1.25 |
| W         | 2.1/3.2       |
| Z         | 31.5 Max      |
| VV THREAD | M37x1-6g      |

| <b>T D</b>                                                                                                                                                                                                                                                                                                                                                         | т                                                                                            | т                                                                                                                                                                                                                                                                                                                            | τ                            | ⊃                                    | 0                                                                           | σ                                | A                                                                                              |        | ٦                     |
|--------------------------------------------------------------------------------------------------------------------------------------------------------------------------------------------------------------------------------------------------------------------------------------------------------------------------------------------------------------------|----------------------------------------------------------------------------------------------|------------------------------------------------------------------------------------------------------------------------------------------------------------------------------------------------------------------------------------------------------------------------------------------------------------------------------|------------------------------|--------------------------------------|-----------------------------------------------------------------------------|----------------------------------|------------------------------------------------------------------------------------------------|--------|-----------------------|
|                                                                                                                                                                                                                                                                                                                                                                    | R1<br>R2<br>R1<br>R2<br>R2<br>R2<br>R2<br>R2<br>R2<br>R2<br>R2<br>R2<br>R2<br>R2<br>R2<br>R2 |                                                                                                                                                                                                                                                                                                                              |                              |                                      |                                                                             | OWN AS EXAMPLE                   |                                                                                                |        | 4                     |
| CHARACTERISTICS-Standard : Based on MIL-DTL-38999 Series III-Shell Material: Composite-Shell Plating: Without Plating-Insulator: Thermoplastic-Contacts: Copper Alloy-Seals & Grommet: Silicon Elastomer-Contact Plating: Gold over copper Alloy 0.8µm minimum-Durability: 500 Mating cycles-Delivered without Souriau contacts-Temperature Range: -65°C to +175°C | Keying Shown as e                                                                            | Connector dimension           Dim         Nominal           P         3.91±0.2           PP         6.15±0.2           R1         38.1           R2         34.93           S         46±0.3           V         20.07+0/-1.25           W         2.1/3.2           Z         31.5 Max           VV THREAD         M37x1-6g |                              | A 09-10-201                          | due to a use of the Pr<br>the Specifications issued b<br>(professional reco |                                  | oly with<br>a third party                                                                      |        | 2                     |
| -Salt Spray : 2000 hours<br>BASIC SERIES: 8D 0 - 25 X<br>SHELL TYPE : Square Flange Receptacle<br>CONTACT TYPE : Standard Crimp Contact                                                                                                                                                                                                                            | 90 P A L                                                                                     |                                                                                                                                                                                                                                                                                                                              | //O Contacts<br>NTATION : A  | ISS DATE Designed By: TITLE SCALE NA | Gener<br>Tole                                                               | ral linear<br>rances:            | CUSTOMER DRAWING<br>8D series<br>NPRDS / PROJECT<br>859<br>This document is the pro<br>SOURIAU | MOD N° | -<br>-<br>-<br>-<br>1 |
| SHELL SIZE : 25       PLATING : X = Without Plating       H                                                                                                                                                                                                                                                                                                        | F                                                                                            | CONTACT TYPE : PIN(5<br>CONTACT LAY<br>E                                                                                                                                                                                                                                                                                     | 500 Matings)<br>70UT : 25-90 | SOURIAL<br>FORMAT<br>A3              | SOL                                                                         | IRIAU DRG N°<br>D25X90PAL-C<br>B | it must not be reprodu<br>communicated without pe                                              |        | _                     |