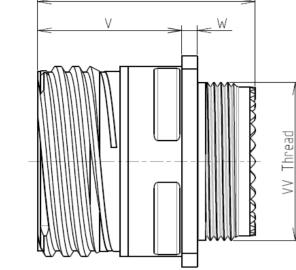

Ν

| Connector dimension |               |  |
|---------------------|---------------|--|
| Dim Nominal         |               |  |
| Р                   | 3.91±0.2      |  |
| PP                  | 6.15±0.2      |  |
| R1                  | 38.1          |  |
| R2                  | 34.93         |  |
| S                   | 46±0.3        |  |
| V                   | 20.07+0/-1.25 |  |
| W                   | 2.1/3.2       |  |
| Z                   | 31.5 Max      |  |
| VV THREAD           | M37x1-6g      |  |