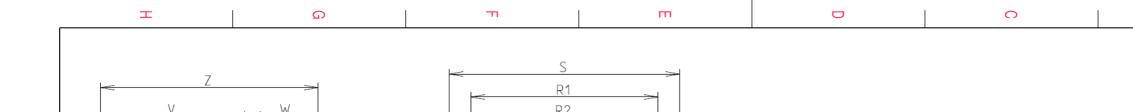

Ν

| Connector dimension |               |  |
|---------------------|---------------|--|
| Dim Nominal         |               |  |
| Р                   | 3.91±0.2      |  |
| PP                  | 6.15±0.2      |  |
| R1                  | 38.1          |  |
| R2                  | 34.93         |  |
| S                   | 46±0.3        |  |
| V                   | 20.07+0/-1.25 |  |
| W                   | 2.1/3.2       |  |
| Z                   | 31.5 Max      |  |
| VV THREAD           | M37x1-6g      |  |