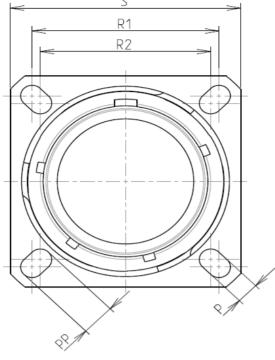

Ν

| Connector dimension |               |  |
|---------------------|---------------|--|
| Dim Nominal         |               |  |
| Р                   | 3.91±0.2      |  |
| PP                  | 6.15±0.2      |  |
| R1                  | 38.1          |  |
| R2                  | 34.93         |  |
| S                   | 46±0.3        |  |
| V                   | 20.07+0/-1.25 |  |
| W                   | 2.1/3.2       |  |
| Z                   | 31.5 Max      |  |
| VV THREAD           | M37x1-6g      |  |