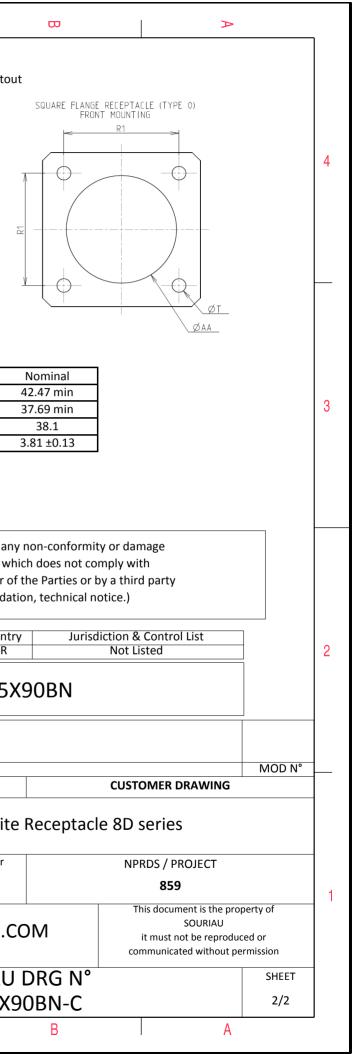

Ν

| Connector dimension |               |  |
|---------------------|---------------|--|
| Dim Nominal         |               |  |
| Р                   | 3.91±0.2      |  |
| PP                  | 6.15±0.2      |  |
| R1                  | 38.1          |  |
| R2                  | 34.93         |  |
| S                   | 46±0.3        |  |
| V                   | 20.07+0/-1.25 |  |
| W                   | 2.1/3.2       |  |
| Z                   | 31.5 Max      |  |
| VV THREAD           | M37x1-6g      |  |

| -        | <u>т</u>                                                                                                                                                                                                                                                                                                                                                                 | ۵                                                                                                                                                                                                                                                                                                                                                                                                                                                                                                                                                                                                                                                                                                                                                                                                                                                                                                                                                                                                                                                                                                                                                                                                                                                                                                                                                                                                                                                                                                                                                                                                                                                             | וד | m |                                        | 0                                                                                                       |                                        |
|----------|--------------------------------------------------------------------------------------------------------------------------------------------------------------------------------------------------------------------------------------------------------------------------------------------------------------------------------------------------------------------------|---------------------------------------------------------------------------------------------------------------------------------------------------------------------------------------------------------------------------------------------------------------------------------------------------------------------------------------------------------------------------------------------------------------------------------------------------------------------------------------------------------------------------------------------------------------------------------------------------------------------------------------------------------------------------------------------------------------------------------------------------------------------------------------------------------------------------------------------------------------------------------------------------------------------------------------------------------------------------------------------------------------------------------------------------------------------------------------------------------------------------------------------------------------------------------------------------------------------------------------------------------------------------------------------------------------------------------------------------------------------------------------------------------------------------------------------------------------------------------------------------------------------------------------------------------------------------------------------------------------------------------------------------------------|----|---|----------------------------------------|---------------------------------------------------------------------------------------------------------|----------------------------------------|
|          |                                                                                                                                                                                                                                                                                                                                                                          | Contact Layout                                                                                                                                                                                                                                                                                                                                                                                                                                                                                                                                                                                                                                                                                                                                                                                                                                                                                                                                                                                                                                                                                                                                                                                                                                                                                                                                                                                                                                                                                                                                                                                                                                                |    |   |                                        | Pa                                                                                                      | anel Cutout                            |
| 4        |                                                                                                                                                                                                                                                                                                                                                                          | $ \begin{array}{c} \begin{array}{c} \begin{array}{c} \begin{array}{c} \begin{array}{c} \end{array} \\ \end{array} \\ \end{array} \\ \end{array} \\ \begin{array}{c} \end{array} \\ \end{array} \\ \end{array} \\ \end{array} \\ \begin{array}{c} \end{array} \\ \end{array} \\ \end{array} \\ \end{array} \\ \begin{array}{c} \end{array} \\ \end{array} \\ \end{array} \\ \end{array} \\ \begin{array}{c} \end{array} \\ \end{array} $ |    |   | ٨                                      | SQUARE FLANGE RECEPTACLE (TYPE 0)                                                                       |                                        |
|          | Contact<br>position<br>ID         Locatic<br>(mm)           A         +.065 (1.65)           B         +.275 (6.99)           C         +.430 (10.67)           D         +.430 (12.45)           E         +.531 (13.49)           G         +.430 (12.45)           H         +.420 (10.67)                                                                            | Y-axis<br>(mm)         Contact<br>position ID         X-axis<br>(mm)         Y-axis<br>(mm)           +.533 (13.54)         a         +.404 (10.26)         +.125 (3.18)           +.466 (11.84)         b         +.437 (11.10)         +.000 (0.00)           +.337 (18.56)         c         +.404 (10.26)        125 (3.18)           +.227 (5.77)         d         +.314 (17.98)        221 (5.61)           +.093 (2.26)         e         +.245 (6.22)        337 (8.56)          227 (5.77)         g         +.000 (0.00)        395 (10.03)          337 (8.56)         h        136 (3.45)        424 (10.77)                                                                                                                                                                                                                                                                                                                                                                                                                                                                                                                                                                                                                                                                                                                                                                                                                                                                                                                                                                                                                                     |    |   | £<br>22 −                              | ØA                                                                                                      | ă <u>7</u>                             |
| ယ        | $\begin{array}{c} {\sf K} & + 0.65(1.65) \\ {\sf L} & - 0.65(1.85) \\ {\sf M} &275(6.99) \\ {\sf N} &275(6.99) \\ {\sf P} &490(12.45) \\ {\sf R} &531(13.49) \\ {\sf S} &531(13.49) \\ {\sf T} &490(12.45) \\ {\sf U} &200(12.45) \\ {\sf U} &275(6.99) \\ {\sf W} &065(1.85) \\ {\sf X} & + .136(3.45) \\ {\sf Y} & + .245(6.22) \\ {\sf Y} & + .245(6.22) \end{array}$ | $\begin{array}{c c c c c c c c c c c c c c c c c c c $                                                                                                                                                                                                                                                                                                                                                                                                                                                                                                                                                                                                                                                                                                                                                                                                                                                                                                                                                                                                                                                                                                                                                                                                                                                                                                                                                                                                                                                                                                                                                                                                        |    |   |                                        | Dim<br>ØA<br>ØAA<br>R1<br>ØT                                                                            |                                        |
|          | size ment no. contacts co<br>contacts co<br>25 -90 4                                                                                                                                                                                                                                                                                                                     | Size<br>ontacts         Service<br>rating         Contact<br>location         Standard contact           8<br>e note)         Twinax         W. Z         M39029/90-529         M39029/91-530           16         I         Y, X, X,<br>AA         M39029/58-364         M39029/56-352           20         I         All others         M39029/58-363         M39029/56-351                                                                                                                                                                                                                                                                                                                                                                                                                                                                                                                                                                                                                                                                                                                                                                                                                                                                                                                                                                                                                                                                                                                                                                                                                                                                                 | 2  |   |                                        | SOURIAU shall not be lia<br>due to a use of the Pr<br>the Specifications issued b<br>(professional reco | oducts whi<br>y either of              |
| N        |                                                                                                                                                                                                                                                                                                                                                                          |                                                                                                                                                                                                                                                                                                                                                                                                                                                                                                                                                                                                                                                                                                                                                                                                                                                                                                                                                                                                                                                                                                                                                                                                                                                                                                                                                                                                                                                                                                                                                                                                                                                               |    |   |                                        | PN: 81                                                                                                  | Country<br>FR<br>D025X                 |
|          |                                                                                                                                                                                                                                                                                                                                                                          |                                                                                                                                                                                                                                                                                                                                                                                                                                                                                                                                                                                                                                                                                                                                                                                                                                                                                                                                                                                                                                                                                                                                                                                                                                                                                                                                                                                                                                                                                                                                                                                                                                                               |    |   | A 09-10-20<br>ISS DATE<br>Designed By: | 16 First Release<br>Latest modification - by<br>Date:                                                   |                                        |
| <u> </u> |                                                                                                                                                                                                                                                                                                                                                                          |                                                                                                                                                                                                                                                                                                                                                                                                                                                                                                                                                                                                                                                                                                                                                                                                                                                                                                                                                                                                                                                                                                                                                                                                                                                                                                                                                                                                                                                                                                                                                                                                                                                               |    |   | TITLE<br>SCALE<br>NA                   | Gener<br>Gener                                                                                          | nposite<br>ral linear<br>grances:<br>± |
|          |                                                                                                                                                                                                                                                                                                                                                                          |                                                                                                                                                                                                                                                                                                                                                                                                                                                                                                                                                                                                                                                                                                                                                                                                                                                                                                                                                                                                                                                                                                                                                                                                                                                                                                                                                                                                                                                                                                                                                                                                                                                               |    |   | SOURIA                                 | U WWW.SOUF                                                                                              | RIAU.CO                                |
|          |                                                                                                                                                                                                                                                                                                                                                                          |                                                                                                                                                                                                                                                                                                                                                                                                                                                                                                                                                                                                                                                                                                                                                                                                                                                                                                                                                                                                                                                                                                                                                                                                                                                                                                                                                                                                                                                                                                                                                                                                                                                               |    | _ | FORMAT<br>A3                           |                                                                                                         | JRIAU<br>025X9                         |
|          | Н                                                                                                                                                                                                                                                                                                                                                                        | G                                                                                                                                                                                                                                                                                                                                                                                                                                                                                                                                                                                                                                                                                                                                                                                                                                                                                                                                                                                                                                                                                                                                                                                                                                                                                                                                                                                                                                                                                                                                                                                                                                                             | F  | E | D                                      | С                                                                                                       |                                        |