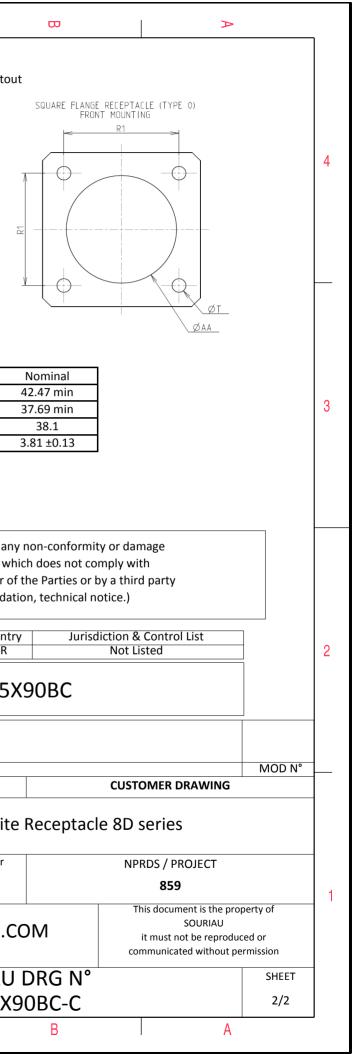

| -        | Ŧ                                                                                                                                                                                                                                                                                                                                                                                                  | ۵                                                                                                                                                                                                                                                                                                                                                                                                                                                                                                                                                                                                                                                                                                                                                                                                                                                                                                                                                                                                                                                                                                                                                                                                                                                                                                                                                                                                                                                                                                                                                                                                                                                             | г | m |                                        | 0                                                                                                       |                                       |
|----------|----------------------------------------------------------------------------------------------------------------------------------------------------------------------------------------------------------------------------------------------------------------------------------------------------------------------------------------------------------------------------------------------------|---------------------------------------------------------------------------------------------------------------------------------------------------------------------------------------------------------------------------------------------------------------------------------------------------------------------------------------------------------------------------------------------------------------------------------------------------------------------------------------------------------------------------------------------------------------------------------------------------------------------------------------------------------------------------------------------------------------------------------------------------------------------------------------------------------------------------------------------------------------------------------------------------------------------------------------------------------------------------------------------------------------------------------------------------------------------------------------------------------------------------------------------------------------------------------------------------------------------------------------------------------------------------------------------------------------------------------------------------------------------------------------------------------------------------------------------------------------------------------------------------------------------------------------------------------------------------------------------------------------------------------------------------------------|---|---|----------------------------------------|---------------------------------------------------------------------------------------------------------|---------------------------------------|
|          |                                                                                                                                                                                                                                                                                                                                                                                                    | Contact Layout                                                                                                                                                                                                                                                                                                                                                                                                                                                                                                                                                                                                                                                                                                                                                                                                                                                                                                                                                                                                                                                                                                                                                                                                                                                                                                                                                                                                                                                                                                                                                                                                                                                |   |   |                                        | Pa                                                                                                      | anel Cutout                           |
| 4        |                                                                                                                                                                                                                                                                                                                                                                                                    | $ \begin{array}{c} \begin{array}{c} \begin{array}{c} \begin{array}{c} \begin{array}{c} \end{array} \\ \end{array} \\ \end{array} \\ \end{array} \\ \begin{array}{c} \end{array} \\ \end{array} \\ \end{array} \\ \end{array} \\ \begin{array}{c} \end{array} \\ \end{array} \\ \end{array} \\ \end{array} \\ \begin{array}{c} \end{array} \\ \end{array} \\ \end{array} \\ \end{array} \\ \begin{array}{c} \end{array} \\ \end{array} $ |   |   | Ā                                      | SQUARE FLANGE RECEPTACLE (TYPE 0)                                                                       |                                       |
|          | Contact<br>position<br>ID   Locatic<br>(mm)     A   +.065 (1.65)     B   +.275 (6.99)     C   +.490 (12.45)     E   +.531 (13.49)     F   +.531 (13.49)     G   +.420 (10.67)     H   +.420 (12.45)                                                                                                                                                                                                | Y-axis<br>(mm)   Contact<br>position ID   X-axis<br>(mm)   Y-axis<br>(mm)     +.533 (13.54)   a   +.404 (10.26)   +.125 (3.18)     +.466 (11.84)   b   +.437 (11.10)   +.000 (0.00)     +.337 (18.56)   c   +.404 (10.26)  125 (3.18)     +.227 (5.77)   d   +.314 (17.98)  221 (5.61)     +.093 (2.26)   e   +.245 (6.22)  337 (8.56)    227 (5.77)   g   +.000 (0.00)  395 (10.03)    337 (8.56)   h  136 (3.45)  424 (10.77)                                                                                                                                                                                                                                                                                                                                                                                                                                                                                                                                                                                                                                                                                                                                                                                                                                                                                                                                                                                                                                                                                                                                                                                                                               |   |   | £ _                                    | ØA                                                                                                      | ŏ <u>т_</u>                           |
| ω        | $\begin{array}{c} {\sf K} & + 0.65(1.65) \\ {\sf L} & - 0.65(1.85) \\ {\sf M} &275(6.99) \\ {\sf N} &275(6.99) \\ {\sf P} &490(12.45) \\ {\sf R} &531(13.49) \\ {\sf S} &531(13.49) \\ {\sf T} &490(12.45) \\ {\sf U} &200(12.45) \\ {\sf U} &275(6.99) \\ {\sf W} &065(1.85) \\ {\sf X} & + .136(3.45) \\ {\sf Y} & + .245(6.22) \\ {\sf Y} & + .245(6.22) \\ {\sf Y} & + .245(6.22) \end{array}$ | $\begin{array}{c c c c c c c c c c c c c c c c c c c $                                                                                                                                                                                                                                                                                                                                                                                                                                                                                                                                                                                                                                                                                                                                                                                                                                                                                                                                                                                                                                                                                                                                                                                                                                                                                                                                                                                                                                                                                                                                                                                                        |   |   |                                        | Dim<br>ØA<br>ØAA<br>R1<br>ØT                                                                            |                                       |
|          | size ment no. contacts co<br>25 -90 4                                                                                                                                                                                                                                                                                                                                                              | Size<br>ontacts   Service<br>rating   Contact<br>location   Standard contact     8<br>e note)   Twinax   W. Z   M39029/90-529   M39029/91-530     16   I   Y, X, X   M39029/58-364   M39029/56-352     20   I   All others   M39029/58-363   M39029/56-351                                                                                                                                                                                                                                                                                                                                                                                                                                                                                                                                                                                                                                                                                                                                                                                                                                                                                                                                                                                                                                                                                                                                                                                                                                                                                                                                                                                                    | 2 |   |                                        | SOURIAU shall not be lia<br>due to a use of the Pr<br>the Specifications issued b<br>(professional reco | oducts whi<br>y either of             |
| N        |                                                                                                                                                                                                                                                                                                                                                                                                    |                                                                                                                                                                                                                                                                                                                                                                                                                                                                                                                                                                                                                                                                                                                                                                                                                                                                                                                                                                                                                                                                                                                                                                                                                                                                                                                                                                                                                                                                                                                                                                                                                                                               |   |   |                                        | PN: 81                                                                                                  | Country<br>FR<br>D025X                |
|          |                                                                                                                                                                                                                                                                                                                                                                                                    |                                                                                                                                                                                                                                                                                                                                                                                                                                                                                                                                                                                                                                                                                                                                                                                                                                                                                                                                                                                                                                                                                                                                                                                                                                                                                                                                                                                                                                                                                                                                                                                                                                                               |   |   | A 09-10-20<br>ISS DATE<br>Designed By: | 16 First Release<br>Latest modification - by<br>Date:                                                   |                                       |
| <u> </u> |                                                                                                                                                                                                                                                                                                                                                                                                    |                                                                                                                                                                                                                                                                                                                                                                                                                                                                                                                                                                                                                                                                                                                                                                                                                                                                                                                                                                                                                                                                                                                                                                                                                                                                                                                                                                                                                                                                                                                                                                                                                                                               |   |   | TITLE<br>SCALE<br>NA                   | Gener<br>Gener                                                                                          | nposite<br>ral linear<br>rances:<br>± |
|          |                                                                                                                                                                                                                                                                                                                                                                                                    |                                                                                                                                                                                                                                                                                                                                                                                                                                                                                                                                                                                                                                                                                                                                                                                                                                                                                                                                                                                                                                                                                                                                                                                                                                                                                                                                                                                                                                                                                                                                                                                                                                                               |   |   | SOURIA                                 | U WWW.SOUF                                                                                              | RIAU.CO                               |
|          |                                                                                                                                                                                                                                                                                                                                                                                                    |                                                                                                                                                                                                                                                                                                                                                                                                                                                                                                                                                                                                                                                                                                                                                                                                                                                                                                                                                                                                                                                                                                                                                                                                                                                                                                                                                                                                                                                                                                                                                                                                                                                               |   | _ | FORMAT<br>A3                           |                                                                                                         | JRIAU<br>025X9                        |
|          | Н                                                                                                                                                                                                                                                                                                                                                                                                  | G                                                                                                                                                                                                                                                                                                                                                                                                                                                                                                                                                                                                                                                                                                                                                                                                                                                                                                                                                                                                                                                                                                                                                                                                                                                                                                                                                                                                                                                                                                                                                                                                                                                             | F | E | D                                      | С                                                                                                       |                                       |