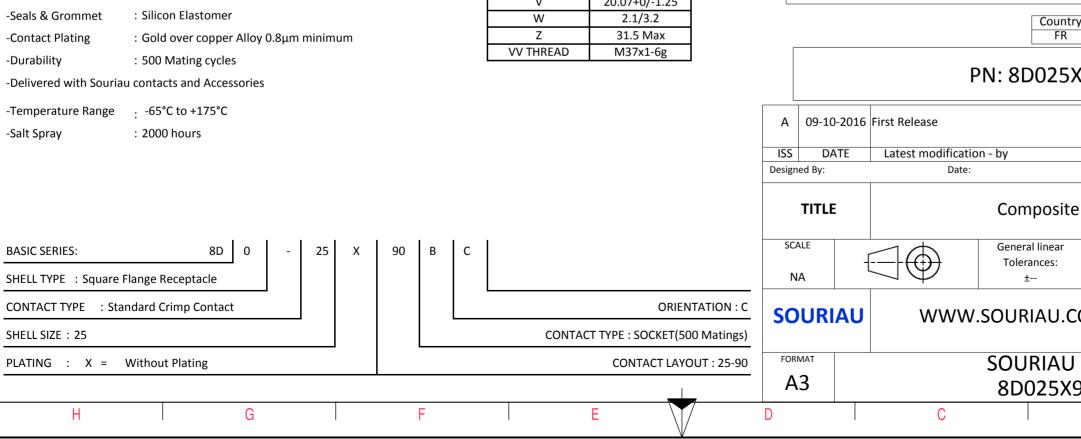

Thread

 $\geq$ 

Connector dimension Dim Nominal 3.91±0.2 Ρ PP 6.15±0.2 38.1 R1 34.93 R2 S 46±0.3 20.07+0/-1.25 V W 2.1/3.2 Ζ 31.5 Max VV THREAD

| C                                                                                                                                                                                                                                                                                                             |                                    | Φ    | A                             |        | _        |  |
|---------------------------------------------------------------------------------------------------------------------------------------------------------------------------------------------------------------------------------------------------------------------------------------------------------------|------------------------------------|------|-------------------------------|--------|----------|--|
|                                                                                                                                                                                                                                                                                                               |                                    |      |                               |        | 4        |  |
| LAY                                                                                                                                                                                                                                                                                                           | OUT SHOWN AS EXA                   | MPLE |                               |        | 3        |  |
| SOURIAU shall not be liable for any non-conformity or damage<br>due to a use of the Products which does not comply with<br>the Specifications issued by either of the Parties or by a third party<br>(professional recommendation, technical notice.)<br>Country Jurisdiction & Control List<br>FR Not Listed |                                    |      |                               |        |          |  |
| First Release                                                                                                                                                                                                                                                                                                 | PN: 8D025X9                        | 90BC |                               |        |          |  |
| Latest modificatio<br>Date:                                                                                                                                                                                                                                                                                   | n - by                             |      | CUSTOMER DRAWING              | MOD N° | <u> </u> |  |
| Composite Receptacle 8D series                                                                                                                                                                                                                                                                                |                                    |      |                               |        |          |  |
| $\exists \bigoplus$                                                                                                                                                                                                                                                                                           | General linear<br>Tolerances:<br>± |      | NPRDS / PROJECT<br><b>859</b> |        | 1        |  |
| WWW.SOURIAU.COM This document is the property of SOURIAU   it must not be reproduced or communicated without permission                                                                                                                                                                                       |                                    |      |                               |        |          |  |
| SOURIAU DRG N°   SHEET     8D025X90BC-C   1/2                                                                                                                                                                                                                                                                 |                                    |      |                               |        |          |  |
| С                                                                                                                                                                                                                                                                                                             |                                    | В    | A                             | 1      | I        |  |
|                                                                                                                                                                                                                                                                                                               |                                    |      |                               |        |          |  |

| -        | Ŧ                                                                                                                                                                                                                                                                                                                                                                                                  | ۵                                                                                                                                                                                                                                                                                                                                                                                                                                                                                                                                                                                                                                                                                                                                                                                                                                                                                                                                                                                                                                                                                                                                                                                                                                                                                                                                                                                                                                                                                                                                                                                                                                                             | г | m |                                        | 0                                                                                                       |                                       |
|----------|----------------------------------------------------------------------------------------------------------------------------------------------------------------------------------------------------------------------------------------------------------------------------------------------------------------------------------------------------------------------------------------------------|---------------------------------------------------------------------------------------------------------------------------------------------------------------------------------------------------------------------------------------------------------------------------------------------------------------------------------------------------------------------------------------------------------------------------------------------------------------------------------------------------------------------------------------------------------------------------------------------------------------------------------------------------------------------------------------------------------------------------------------------------------------------------------------------------------------------------------------------------------------------------------------------------------------------------------------------------------------------------------------------------------------------------------------------------------------------------------------------------------------------------------------------------------------------------------------------------------------------------------------------------------------------------------------------------------------------------------------------------------------------------------------------------------------------------------------------------------------------------------------------------------------------------------------------------------------------------------------------------------------------------------------------------------------|---|---|----------------------------------------|---------------------------------------------------------------------------------------------------------|---------------------------------------|
|          |                                                                                                                                                                                                                                                                                                                                                                                                    | Contact Layout                                                                                                                                                                                                                                                                                                                                                                                                                                                                                                                                                                                                                                                                                                                                                                                                                                                                                                                                                                                                                                                                                                                                                                                                                                                                                                                                                                                                                                                                                                                                                                                                                                                |   |   |                                        | Pa                                                                                                      | anel Cutout                           |
| 4        |                                                                                                                                                                                                                                                                                                                                                                                                    | $ \begin{array}{c} \begin{array}{c} \begin{array}{c} \begin{array}{c} \begin{array}{c} \end{array} \\ \end{array} \\ \end{array} \\ \end{array} \\ \begin{array}{c} \end{array} \\ \end{array} \\ \end{array} \\ \end{array} \\ \begin{array}{c} \end{array} \\ \end{array} \\ \end{array} \\ \end{array} \\ \begin{array}{c} \end{array} \\ \end{array} \\ \end{array} \\ \end{array} \\ \begin{array}{c} \end{array} \\ \end{array} $ |   |   | Ā                                      | SQUARE FLANGE RECEPTACLE (TYPE 0)                                                                       |                                       |
|          | Contact<br>position<br>ID   Locatic<br>(mm)     A   +.065 (1.65)     B   +.275 (6.99)     C   +.490 (12.45)     E   +.531 (13.49)     F   +.531 (13.49)     G   +.420 (10.67)     H   +.420 (12.45)                                                                                                                                                                                                | Y-axis<br>(mm)   Contact<br>position ID   X-axis<br>(mm)   Y-axis<br>(mm)     +.533 (13.54)   a   +.404 (10.26)   +.125 (3.18)     +.466 (11.84)   b   +.437 (11.10)   +.000 (0.00)     +.337 (18.56)   c   +.404 (10.26)  125 (3.18)     +.227 (5.77)   d   +.314 (17.98)  221 (5.61)     +.093 (2.26)   e   +.245 (6.22)  337 (8.56)    227 (5.77)   g   +.000 (0.00)  395 (10.03)    337 (8.56)   h  136 (3.45)  424 (10.77)                                                                                                                                                                                                                                                                                                                                                                                                                                                                                                                                                                                                                                                                                                                                                                                                                                                                                                                                                                                                                                                                                                                                                                                                                               |   |   | £ _                                    | ØA                                                                                                      | ŏ <u>т_</u>                           |
| ω        | $\begin{array}{c} {\sf K} & + 0.65(1.65) \\ {\sf L} & - 0.65(1.85) \\ {\sf M} &275(6.99) \\ {\sf N} &275(6.99) \\ {\sf P} &490(12.45) \\ {\sf R} &531(13.49) \\ {\sf S} &531(13.49) \\ {\sf T} &490(12.45) \\ {\sf U} &200(12.45) \\ {\sf U} &275(6.99) \\ {\sf W} &065(1.85) \\ {\sf X} & + .136(3.45) \\ {\sf Y} & + .245(6.22) \\ {\sf Y} & + .245(6.22) \\ {\sf Y} & + .245(6.22) \end{array}$ | $\begin{array}{c c c c c c c c c c c c c c c c c c c $                                                                                                                                                                                                                                                                                                                                                                                                                                                                                                                                                                                                                                                                                                                                                                                                                                                                                                                                                                                                                                                                                                                                                                                                                                                                                                                                                                                                                                                                                                                                                                                                        |   |   |                                        | Dim<br>ØA<br>ØAA<br>R1<br>ØT                                                                            |                                       |
|          | size ment no. contacts co<br>25 -90 4                                                                                                                                                                                                                                                                                                                                                              | Size<br>ontacts   Service<br>rating   Contact<br>location   Standard contact     8<br>e note)   Twinax   W. Z   M39029/90-529   M39029/91-530     16   I   Y, X, X   M39029/58-364   M39029/56-352     20   I   All others   M39029/58-363   M39029/56-351                                                                                                                                                                                                                                                                                                                                                                                                                                                                                                                                                                                                                                                                                                                                                                                                                                                                                                                                                                                                                                                                                                                                                                                                                                                                                                                                                                                                    | 2 |   |                                        | SOURIAU shall not be lia<br>due to a use of the Pr<br>the Specifications issued b<br>(professional reco | oducts whi<br>y either of             |
| N        |                                                                                                                                                                                                                                                                                                                                                                                                    |                                                                                                                                                                                                                                                                                                                                                                                                                                                                                                                                                                                                                                                                                                                                                                                                                                                                                                                                                                                                                                                                                                                                                                                                                                                                                                                                                                                                                                                                                                                                                                                                                                                               |   |   |                                        | PN: 81                                                                                                  | Country<br>FR<br>D025X                |
|          |                                                                                                                                                                                                                                                                                                                                                                                                    |                                                                                                                                                                                                                                                                                                                                                                                                                                                                                                                                                                                                                                                                                                                                                                                                                                                                                                                                                                                                                                                                                                                                                                                                                                                                                                                                                                                                                                                                                                                                                                                                                                                               |   |   | A 09-10-20<br>ISS DATE<br>Designed By: | 16 First Release<br>Latest modification - by<br>Date:                                                   |                                       |
| <u> </u> |                                                                                                                                                                                                                                                                                                                                                                                                    |                                                                                                                                                                                                                                                                                                                                                                                                                                                                                                                                                                                                                                                                                                                                                                                                                                                                                                                                                                                                                                                                                                                                                                                                                                                                                                                                                                                                                                                                                                                                                                                                                                                               |   |   | TITLE<br>SCALE<br>NA                   | Gener<br>Gener                                                                                          | nposite<br>ral linear<br>rances:<br>± |
|          |                                                                                                                                                                                                                                                                                                                                                                                                    |                                                                                                                                                                                                                                                                                                                                                                                                                                                                                                                                                                                                                                                                                                                                                                                                                                                                                                                                                                                                                                                                                                                                                                                                                                                                                                                                                                                                                                                                                                                                                                                                                                                               |   |   | SOURIA                                 | U WWW.SOUF                                                                                              | RIAU.CO                               |
|          |                                                                                                                                                                                                                                                                                                                                                                                                    |                                                                                                                                                                                                                                                                                                                                                                                                                                                                                                                                                                                                                                                                                                                                                                                                                                                                                                                                                                                                                                                                                                                                                                                                                                                                                                                                                                                                                                                                                                                                                                                                                                                               |   | _ | FORMAT<br>A3                           |                                                                                                         | JRIAU<br>025X9                        |
|          | Н                                                                                                                                                                                                                                                                                                                                                                                                  | G                                                                                                                                                                                                                                                                                                                                                                                                                                                                                                                                                                                                                                                                                                                                                                                                                                                                                                                                                                                                                                                                                                                                                                                                                                                                                                                                                                                                                                                                                                                                                                                                                                                             | F | E | D                                      | С                                                                                                       |                                       |