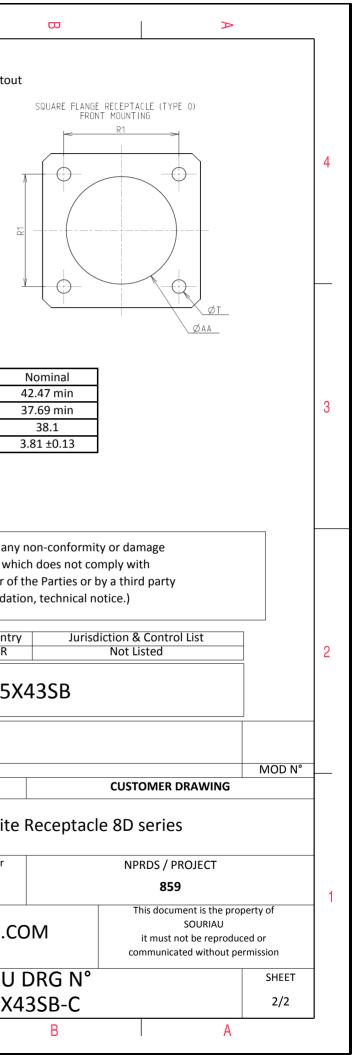

F

В

| Connecto  | r dimension   |
|-----------|---------------|
| Dim       | Nominal       |
| Р         | 3.91±0.2      |
| PP        | 6.15±0.2      |
| R1        | 38.1          |
| R2        | 34.93         |
| S         | 46±0.3        |
| V         | 20.07+0/-1.25 |
| W         | 2.1/3.2       |
| Z         | 31.5 Max      |
| VV THREAD | M37x1-6g      |

|   |                                                                                                                                                                                                                                                                                                              | G                                                                                                                                                                                                                                                                                                                                                                                                                                                                                                                                                                                                                                                                                                                                                                                                                                                                                                                                                                                                                                                                                                                                                                                             | гт – | m | D                                       | 0                                                                                                           |                           |
|---|--------------------------------------------------------------------------------------------------------------------------------------------------------------------------------------------------------------------------------------------------------------------------------------------------------------|-----------------------------------------------------------------------------------------------------------------------------------------------------------------------------------------------------------------------------------------------------------------------------------------------------------------------------------------------------------------------------------------------------------------------------------------------------------------------------------------------------------------------------------------------------------------------------------------------------------------------------------------------------------------------------------------------------------------------------------------------------------------------------------------------------------------------------------------------------------------------------------------------------------------------------------------------------------------------------------------------------------------------------------------------------------------------------------------------------------------------------------------------------------------------------------------------|------|---|-----------------------------------------|-------------------------------------------------------------------------------------------------------------|---------------------------|
|   |                                                                                                                                                                                                                                                                                                              | Contact Layout                                                                                                                                                                                                                                                                                                                                                                                                                                                                                                                                                                                                                                                                                                                                                                                                                                                                                                                                                                                                                                                                                                                                                                                |      |   |                                         | Ра                                                                                                          | nel Cutout                |
| 4 | -                                                                                                                                                                                                                                                                                                            |                                                                                                                                                                                                                                                                                                                                                                                                                                                                                                                                                                                                                                                                                                                                                                                                                                                                                                                                                                                                                                                                                                                                                                                               |      |   | A                                       | SQUARE FLANGE RECEPTACLE (TYPE 0)                                                                           |                           |
|   | B +.203 (5.16)<br>C +.324 (8.23)<br>D +.424 (10.77)<br>E +403 (12.52)                                                                                                                                                                                                                                        | Contacts<br>(Insert arrangement 25-43)           Location           V-axis<br>(mm)         Location           X-axis<br>(mm)         Location           y-axis<br>(mm)         X-axis<br>(mm)         X-axis<br>(mm)         X-axis<br>(mm)           + 435 (12.57)         a        069 (1.75)         +.531 (13.49)        069 (1.75)         +.531 (13.49)           + 435 (12.57)         a         +.172 (4.37)        344 (8.74)        1000 (0.00)           + 205 (5.21)         d         +.344 (8.74)        172 (4.37)        344 (8.74)           - 069 (1.75)         g         +.172 (4.37)        344 (8.74)        072 (4.37)        344 (8.74)           - 069 (1.75)         g        172 (4.37)        344 (8.74)        172 (4.37)        344 (8.74)           - 205 (5.21)         g        172 (4.37)        344 (8.74)         +.000 (0.00)        344 (8.74)           - 326 (8.28)         h        344 (8.74)         +.000 (0.00)        344 (8.74)         +.000 (0.00)        344 (8.74)         +.000 (0.00)        344 (8.74)         +.000 (0.00)        344 (8.74)         +.000 (0.00)        326 (5.55)         +.172 (4.37)        256 (5.5)         +.17 |      |   | α –<br>γ                                |                                                                                                             | <u>T_</u>                 |
| ယ | M         +.000 (0.00)           N         -203 (5.16)           P        324 (8.23)           R        424 (10.77)           S        493 (12.52)           T        531 (13.49)           U        531 (13.49)           V        493 (12.52)           W        424 (10.77)           X        324 (8.23) | $\begin{array}{cccccccccccccccccccccccccccccccccccc$                                                                                                                                                                                                                                                                                                                                                                                                                                                                                                                                                                                                                                                                                                                                                                                                                                                                                                                                                                                                                                                                                                                                          |      |   |                                         | Dim<br>ØA<br>ØAA<br>R1<br>ØT                                                                                |                           |
|   | size no. cont<br>25 -43 2                                                                                                                                                                                                                                                                                    | abcdofabkm                                                                                                                                                                                                                                                                                                                                                                                                                                                                                                                                                                                                                                                                                                                                                                                                                                                                                                                                                                                                                                                                                                                                                                                    |      |   |                                         |                                                                                                             |                           |
|   |                                                                                                                                                                                                                                                                                                              |                                                                                                                                                                                                                                                                                                                                                                                                                                                                                                                                                                                                                                                                                                                                                                                                                                                                                                                                                                                                                                                                                                                                                                                               |      |   |                                         | SOURIAU shall not be liab<br>due to a use of the Pro<br>the Specifications issued by<br>(professional recor | oducts whi<br>/ either of |
| 2 |                                                                                                                                                                                                                                                                                                              |                                                                                                                                                                                                                                                                                                                                                                                                                                                                                                                                                                                                                                                                                                                                                                                                                                                                                                                                                                                                                                                                                                                                                                                               |      |   |                                         | PN: 80                                                                                                      | Country<br>FR<br>0025X    |
|   |                                                                                                                                                                                                                                                                                                              |                                                                                                                                                                                                                                                                                                                                                                                                                                                                                                                                                                                                                                                                                                                                                                                                                                                                                                                                                                                                                                                                                                                                                                                               |      |   | A 09-10-201<br>ISS DATE<br>Designed By: | 16 First Release<br>Latest modification - by<br>Date:                                                       |                           |
| _ |                                                                                                                                                                                                                                                                                                              |                                                                                                                                                                                                                                                                                                                                                                                                                                                                                                                                                                                                                                                                                                                                                                                                                                                                                                                                                                                                                                                                                                                                                                                               |      |   | SCALE<br>NA                             | Genera<br>                                                                                                  | al linear<br>rances:      |
|   |                                                                                                                                                                                                                                                                                                              |                                                                                                                                                                                                                                                                                                                                                                                                                                                                                                                                                                                                                                                                                                                                                                                                                                                                                                                                                                                                                                                                                                                                                                                               |      |   | SOURIAL                                 |                                                                                                             |                           |
|   |                                                                                                                                                                                                                                                                                                              |                                                                                                                                                                                                                                                                                                                                                                                                                                                                                                                                                                                                                                                                                                                                                                                                                                                                                                                                                                                                                                                                                                                                                                                               |      |   | FORMAT<br>A3                            |                                                                                                             | RIAU<br>025X4             |
|   | Н                                                                                                                                                                                                                                                                                                            | G                                                                                                                                                                                                                                                                                                                                                                                                                                                                                                                                                                                                                                                                                                                                                                                                                                                                                                                                                                                                                                                                                                                                                                                             | F    | E | D                                       | С                                                                                                           |                           |