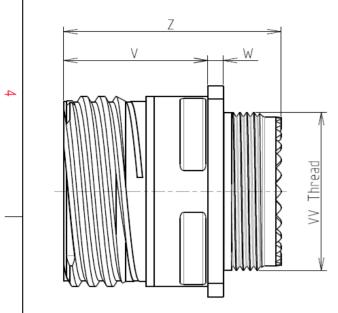

F

В

| Connecto  | r dimension   |
|-----------|---------------|
| Dim       | Nominal       |
| Р         | 3.91±0.2      |
| PP        | 6.15±0.2      |
| R1        | 38.1          |
| R2        | 34.93         |
| S         | 46±0.3        |
| V         | 20.07+0/-1.25 |
| W         | 2.1/3.2       |
| Z         | 31.5 Max      |
| VV THREAD | M37x1-6g      |