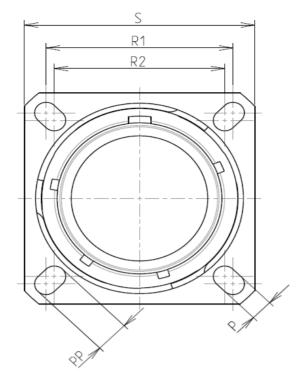

F

В

| Connecto  | r dimension   |
|-----------|---------------|
| Dim       | Nominal       |
| Р         | 3.91±0.2      |
| PP        | 6.15±0.2      |
| R1        | 38.1          |
| R2        | 34.93         |
| S         | 46±0.3        |
| V         | 20.07+0/-1.25 |
| W         | 2.1/3.2       |
| Z         | 31.5 Max      |
| VV THREAD | M37x1-6g      |