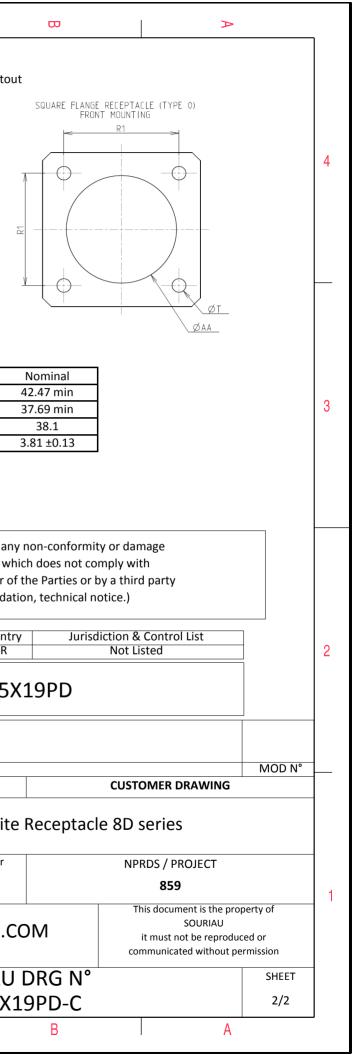

D

| Dim       | Nominal       |  |  |
|-----------|---------------|--|--|
| Р         | 3.91±0.2      |  |  |
| PP        | 6.15±0.2      |  |  |
| R1        | 38.1          |  |  |
| R2        | 34.93         |  |  |
| S         | 46±0.3        |  |  |
| V         | 20.07+0/-1.25 |  |  |
| W         | 2.1/3.2       |  |  |
| Z         | 31.5 Max      |  |  |
| VV THREAD | M37x1-6g      |  |  |

| ſ        | Ξ                                                                                                                                                                                                                                               | ۵<br>ا                                                                                                                                                                                                                                                                                                                                                                                                                                                                                                                                                                                                                                                                                                                                                                                                      | н <b>т</b> |   | D            |                   | 0                                                                                                          |                           |
|----------|-------------------------------------------------------------------------------------------------------------------------------------------------------------------------------------------------------------------------------------------------|-------------------------------------------------------------------------------------------------------------------------------------------------------------------------------------------------------------------------------------------------------------------------------------------------------------------------------------------------------------------------------------------------------------------------------------------------------------------------------------------------------------------------------------------------------------------------------------------------------------------------------------------------------------------------------------------------------------------------------------------------------------------------------------------------------------|------------|---|--------------|-------------------|------------------------------------------------------------------------------------------------------------|---------------------------|
|          |                                                                                                                                                                                                                                                 | Contact Layout                                                                                                                                                                                                                                                                                                                                                                                                                                                                                                                                                                                                                                                                                                                                                                                              |            |   |              |                   | Ра                                                                                                         | nel Cutout                |
| 4        |                                                                                                                                                                                                                                                 |                                                                                                                                                                                                                                                                                                                                                                                                                                                                                                                                                                                                                                                                                                                                                                                                             |            |   |              | S                 | SQUARE FLANGE RECEPTACLE (TYPE 0)<br>REAR MOUNTING                                                         |                           |
|          | B  + 236 (5.99)  +    C  + 334 (8.99)  +    D  + 472 (11.99)  +    E  + 354 (8.99)  -    F  + 236 (5.99)  -    G  + 000 (100)  -    H  - 230 (5.98)  -    J  - 354 (8.99)  -    K  - 472 (11.99)  +    Sheil  Arrangement  NU    size  no.  co. | Contacts  Location    Y-axis  Contact  Location    (mm)  (mm)  (mm)  (mm)    :409 (10.39)  L 354 (8.99)  +.205 (5.21)    :409 (10.39)  M 236 (5.99)  +.409 (10.39)    :205 (5.21)  N 118 (3.00)  +.205 (5.21)    :000 (10.00)  P  +.118 (3.00) 205 (5.21)    :205 (5.21)  R  +.236 (5.99)  +.000 (10.00)    :409 (10.39)  S  +.118 (3.00) 205 (5.21)    :409 (10.39)  S  +.118 (3.00) 205 (5.21)    :409 (10.39)  U 236 (5.99)  +.000 (0.00)    :205 (5.21)  V  +.000 (0.00)  +.000 (0.00) </td <td>]</td> <td></td> <td></td> <td>2</td> <td></td> <td><u>1</u></td> | ]          |   |              | 2                 |                                                                                                            | <u>1</u>                  |
| ω        |                                                                                                                                                                                                                                                 |                                                                                                                                                                                                                                                                                                                                                                                                                                                                                                                                                                                                                                                                                                                                                                                                             | _          |   |              |                   | Dim<br>ØA<br>ØAA<br>R1<br>ØT                                                                               |                           |
|          | <b> </b> _                                                                                                                                                                                                                                      |                                                                                                                                                                                                                                                                                                                                                                                                                                                                                                                                                                                                                                                                                                                                                                                                             |            |   | -            |                   |                                                                                                            |                           |
|          | 4                                                                                                                                                                                                                                               |                                                                                                                                                                                                                                                                                                                                                                                                                                                                                                                                                                                                                                                                                                                                                                                                             |            |   |              |                   | SOURIAU shall not be liab<br>due to a use of the Pro<br>the Specifications issued by<br>(professional reco | oducts whi<br>y either of |
| N        |                                                                                                                                                                                                                                                 |                                                                                                                                                                                                                                                                                                                                                                                                                                                                                                                                                                                                                                                                                                                                                                                                             |            |   | L            |                   |                                                                                                            | Country<br>FR             |
|          |                                                                                                                                                                                                                                                 |                                                                                                                                                                                                                                                                                                                                                                                                                                                                                                                                                                                                                                                                                                                                                                                                             |            |   |              |                   | PN: 80                                                                                                     | 0025X                     |
|          |                                                                                                                                                                                                                                                 |                                                                                                                                                                                                                                                                                                                                                                                                                                                                                                                                                                                                                                                                                                                                                                                                             |            |   | А            |                   | 6 First Release                                                                                            |                           |
|          |                                                                                                                                                                                                                                                 |                                                                                                                                                                                                                                                                                                                                                                                                                                                                                                                                                                                                                                                                                                                                                                                                             |            |   | ISS<br>Desig | ned By:           | Latest modification - by<br>Date:                                                                          |                           |
|          |                                                                                                                                                                                                                                                 |                                                                                                                                                                                                                                                                                                                                                                                                                                                                                                                                                                                                                                                                                                                                                                                                             |            |   |              | TITLE             | Con                                                                                                        | nposite                   |
| <b>_</b> |                                                                                                                                                                                                                                                 |                                                                                                                                                                                                                                                                                                                                                                                                                                                                                                                                                                                                                                                                                                                                                                                                             |            |   |              | CALE<br>NA        | -[ -(                                                                                                      | al linear<br>rances:<br>± |
|          |                                                                                                                                                                                                                                                 | •*                                                                                                                                                                                                                                                                                                                                                                                                                                                                                                                                                                                                                                                                                                                                                                                                          |            |   | so           | OURIAU            | J WWW.SOUR                                                                                                 | RIAU.C                    |
|          |                                                                                                                                                                                                                                                 |                                                                                                                                                                                                                                                                                                                                                                                                                                                                                                                                                                                                                                                                                                                                                                                                             |            |   |              | RMAT<br><b>\3</b> |                                                                                                            | RIAU<br>025X1             |
| L        | Н                                                                                                                                                                                                                                               | G                                                                                                                                                                                                                                                                                                                                                                                                                                                                                                                                                                                                                                                                                                                                                                                                           | F          | E | D            |                   | C                                                                                                          |                           |