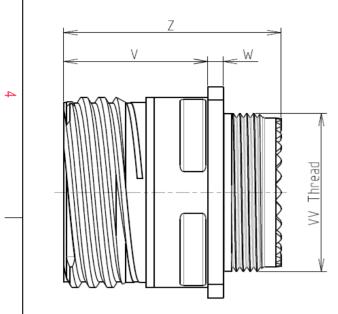

D

| Dim       | Nominal       |  |  |
|-----------|---------------|--|--|
| Р         | 3.91±0.2      |  |  |
| PP        | 6.15±0.2      |  |  |
| R1        | 38.1          |  |  |
| R2        | 34.93         |  |  |
| S         | 46±0.3        |  |  |
| V         | 20.07+0/-1.25 |  |  |
| W         | 2.1/3.2       |  |  |
| Z         | 31.5 Max      |  |  |
| VV THREAD | M37x1-6g      |  |  |