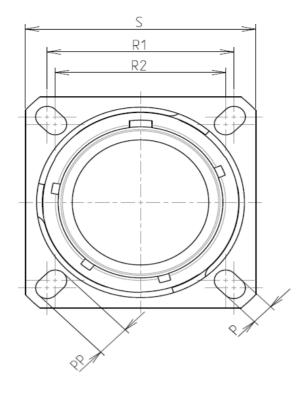

D

| Dim       | Nominal       |  |  |
|-----------|---------------|--|--|
| Р         | 3.91±0.2      |  |  |
| PP        | 6.15±0.2      |  |  |
| R1        | 38.1          |  |  |
| R2        | 34.93         |  |  |
| S         | 46±0.3        |  |  |
| V         | 20.07+0/-1.25 |  |  |
| W         | 2.1/3.2       |  |  |
| Z         | 31.5 Max      |  |  |
| VV THREAD | M37x1-6g      |  |  |