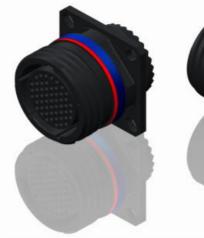

## CHARACTERISTICS

ယ

 $\sim$ 

-Mass

BASIC SERIES:

SHELL SIZE : 25

SHELL TYPE : Square Flange Receptacle

PLATING : X = Without Plating

Н

CONTACT TYPE : Standard Crimp Contact

-Standard : Based on MIL-DTL-38999 Series III

| -Shell Material                                  | : Composite                                  |  |  |
|--------------------------------------------------|----------------------------------------------|--|--|
| -Shell Plating                                   | : Without Plating                            |  |  |
| -Insulator                                       | : Thermoplastic                              |  |  |
| -Contacts                                        | : Copper Alloy                               |  |  |
| -Seals & Grommet                                 | : Silicon Elastomer                          |  |  |
| -Contact Plating                                 | : Gold over copper Alloy $0.8 \mu m$ minimum |  |  |
| -Durability                                      | : 500 Mating cycles                          |  |  |
| -Delivered with Souriau contacts and Accessories |                                              |  |  |
| -Temperature Range                               | -65°C to +175°C                              |  |  |
| -Salt Spray                                      | : 2000 hours                                 |  |  |