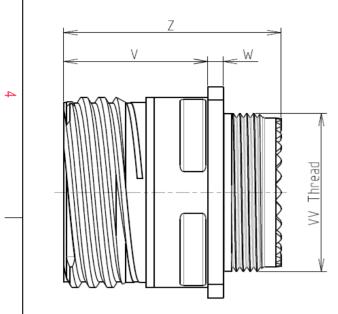

Ν

| Connector dimension |               |  |  |  |
|---------------------|---------------|--|--|--|
| Dim                 | Nominal       |  |  |  |
| Р                   | 3.91±0.2      |  |  |  |
| PP                  | 6.15±0.2      |  |  |  |
| R1                  | 38.1          |  |  |  |
| R2                  | 34.93         |  |  |  |
| S                   | 46±0.3        |  |  |  |
| V                   | 20.07+0/-1.25 |  |  |  |
| W                   | 2.1/3.2       |  |  |  |
| Z                   | 31.5 Max      |  |  |  |
| VV THREAD           | M37x1-6g      |  |  |  |