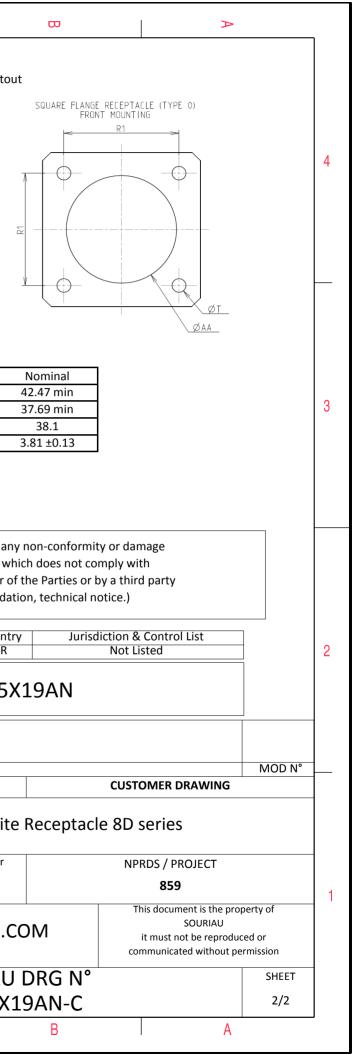

Ν

| Connector dimension |               |  |  |  |
|---------------------|---------------|--|--|--|
| Dim                 | Nominal       |  |  |  |
| Р                   | 3.91±0.2      |  |  |  |
| PP                  | 6.15±0.2      |  |  |  |
| R1                  | 38.1          |  |  |  |
| R2                  | 34.93         |  |  |  |
| S                   | 46±0.3        |  |  |  |
| V                   | 20.07+0/-1.25 |  |  |  |
| W                   | 2.1/3.2       |  |  |  |
| Z                   | 31.5 Max      |  |  |  |
| VV THREAD           | M37x1-6g      |  |  |  |

| ſ        | <b>—</b>                                                                                                                                                                                                                                                                                                                                                                                             | ۵<br>ا                                                                                                                                                                                                                                                                                                                                                                                                                                                                                                                           | וד | m | D                       | 0                                                                                                       |                              |
|----------|------------------------------------------------------------------------------------------------------------------------------------------------------------------------------------------------------------------------------------------------------------------------------------------------------------------------------------------------------------------------------------------------------|----------------------------------------------------------------------------------------------------------------------------------------------------------------------------------------------------------------------------------------------------------------------------------------------------------------------------------------------------------------------------------------------------------------------------------------------------------------------------------------------------------------------------------|----|---|-------------------------|---------------------------------------------------------------------------------------------------------|------------------------------|
|          |                                                                                                                                                                                                                                                                                                                                                                                                      | Contact Layout                                                                                                                                                                                                                                                                                                                                                                                                                                                                                                                   |    |   |                         | P                                                                                                       | anel Cutou                   |
| 4        |                                                                                                                                                                                                                                                                                                                                                                                                      | ,                                                                                                                                                                                                                                                                                                                                                                                                                                                                                                                                |    |   | Ā                       | SQUARE FLANGE RECEPTACLE (TYPE 0)<br>REAR MOUNTING                                                      |                              |
|          | Contact<br>position ID  X-axis<br>(mm)    A  +.000 (0.00) +<br>B  +.236 (5.99) +<br>C    B  +.236 (5.99) +<br>C  +.354 (8.99) +<br>C    D  +.472 (11.99) +<br>E  +.354 (8.99) -<br>C    F  +.236 (5.99) -<br>C 354 (8.99) -<br>C    G  +.000 (00) -<br>C 354 (8.99) -<br>C    J 354 (8.99) -<br>C 354 (8.99) -<br>C    K 472 (11.99) +<br>C 472 (11.99) +    Shell  Arrangement  Nu    Size  no.  cc | Y-axis<br>(mm)  Contact<br>(mm)  X-axis<br>(mm)  Y-axis<br>(mm)    409 (10.39)  L 354 (8.99)  +.205 (5.21)    409 (10.39)  M 226 (5.99)  +.409 (10.39)    205 (5.21)  N 118 (3.00)  +.205 (5.21)    000 (0.00)  P  +.118 (3.00)  +.205 (5.21)    205 (5.21)  R  +.236 (5.99)  +.000 (0.00)    409 (10.39)  S  +.118 (3.00) 205 (5.21)    409 (10.39)  T 118 (3.00) 205 (5.21)    409 (10.39)  U 230 (5.99)  +.000 (0.00)    205 (5.21)  V  +.000 (0.00)  +.000 (0.00)    205 (5.21)  V  +.000 (0.00)  +.000 (0.00)    000 (0.00) |    |   | Σ<br>Σ                  |                                                                                                         | 2<br><u>ØT</u>               |
| ω        |                                                                                                                                                                                                                                                                                                                                                                                                      |                                                                                                                                                                                                                                                                                                                                                                                                                                                                                                                                  | _  |   |                         | Dim<br>ØA<br>ØAA<br>R1<br>ØT                                                                            |                              |
|          | 1                                                                                                                                                                                                                                                                                                                                                                                                    |                                                                                                                                                                                                                                                                                                                                                                                                                                                                                                                                  |    |   |                         |                                                                                                         |                              |
|          |                                                                                                                                                                                                                                                                                                                                                                                                      |                                                                                                                                                                                                                                                                                                                                                                                                                                                                                                                                  |    |   |                         | SOURIAU shall not be lia<br>due to a use of the Pr<br>the Specifications issued b<br>(professional reco | roducts whi<br>by either of  |
| N        |                                                                                                                                                                                                                                                                                                                                                                                                      |                                                                                                                                                                                                                                                                                                                                                                                                                                                                                                                                  |    |   |                         |                                                                                                         | Country<br>FR                |
|          |                                                                                                                                                                                                                                                                                                                                                                                                      |                                                                                                                                                                                                                                                                                                                                                                                                                                                                                                                                  |    |   |                         | PN: 8                                                                                                   | D025X                        |
|          |                                                                                                                                                                                                                                                                                                                                                                                                      |                                                                                                                                                                                                                                                                                                                                                                                                                                                                                                                                  |    |   | A 08-10-2               | 016 First Release                                                                                       |                              |
|          |                                                                                                                                                                                                                                                                                                                                                                                                      |                                                                                                                                                                                                                                                                                                                                                                                                                                                                                                                                  |    |   | ISS DAT<br>Designed By: | E Latest modification - by<br>Date:                                                                     |                              |
|          |                                                                                                                                                                                                                                                                                                                                                                                                      |                                                                                                                                                                                                                                                                                                                                                                                                                                                                                                                                  |    |   | TITLE                   | Cor                                                                                                     | mposite                      |
| <u> </u> |                                                                                                                                                                                                                                                                                                                                                                                                      |                                                                                                                                                                                                                                                                                                                                                                                                                                                                                                                                  |    |   | SCALE<br>NA             |                                                                                                         | eral linear<br>erances:<br>± |
|          |                                                                                                                                                                                                                                                                                                                                                                                                      |                                                                                                                                                                                                                                                                                                                                                                                                                                                                                                                                  |    |   | SOURIA                  | WWW.SOUI                                                                                                | RIAU.C                       |
|          |                                                                                                                                                                                                                                                                                                                                                                                                      |                                                                                                                                                                                                                                                                                                                                                                                                                                                                                                                                  |    |   | FORMAT<br>A3            |                                                                                                         | JRIAU<br>025X1               |
| l        | Н                                                                                                                                                                                                                                                                                                                                                                                                    | G                                                                                                                                                                                                                                                                                                                                                                                                                                                                                                                                | F  | E | D                       | C                                                                                                       |                              |