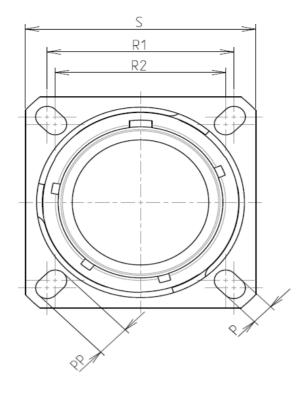

Ν

| Connector dimension |               |  |  |  |
|---------------------|---------------|--|--|--|
| Dim                 | Nominal       |  |  |  |
| Р                   | 3.91±0.2      |  |  |  |
| PP                  | 6.15±0.2      |  |  |  |
| R1                  | 38.1          |  |  |  |
| R2                  | 34.93         |  |  |  |
| S                   | 46±0.3        |  |  |  |
| V                   | 20.07+0/-1.25 |  |  |  |
| W                   | 2.1/3.2       |  |  |  |
| Z                   | 31.5 Max      |  |  |  |
| VV THREAD           | M37x1-6g      |  |  |  |