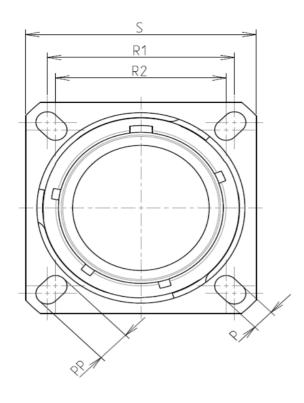

А

L

| Connector dimension |               |  |  |
|---------------------|---------------|--|--|
| Dim                 | Nominal       |  |  |
| Р                   | 3.91±0.2      |  |  |
| РР                  | 6.15±0.2      |  |  |
| R1                  | 38.1          |  |  |
| R2                  | 34.93         |  |  |
| S                   | 46±0.3        |  |  |
| V                   | 20.07+0/-1.25 |  |  |
| W                   | 2.1/3.2       |  |  |
| Z                   | 31.5 Max      |  |  |
| VV THREAD           | M37x1-6g      |  |  |