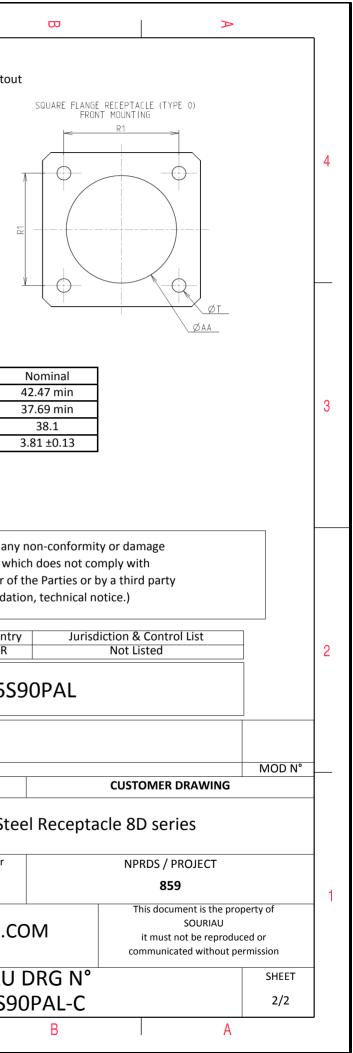

А

L

| Connector dimension |               |  |  |
|---------------------|---------------|--|--|
| Dim                 | Nominal       |  |  |
| Р                   | 3.91±0.2      |  |  |
| РР                  | 6.15±0.2      |  |  |
| R1                  | 38.1          |  |  |
| R2                  | 34.93         |  |  |
| S                   | 46±0.3        |  |  |
| V                   | 20.07+0/-1.25 |  |  |
| W                   | 2.1/3.2       |  |  |
| Z                   | 31.5 Max      |  |  |
| VV THREAD           | M37x1-6g      |  |  |

| - | <u>т</u>                                                                                                                                                                                                                                                                                                                                                                                           | ۵                                                                                                                                                                                                                                                                                                                                                                                                                                                                                                                                                                                                                                                                                                                                                                                                                                                                                                                                                                                                                                                                                                                                                                                                                                                                                                                                                                                                                                                                                                                                                                                                                                              | н <b>г</b> | m |                                        | 0                                                                                                       |                                         |
|---|----------------------------------------------------------------------------------------------------------------------------------------------------------------------------------------------------------------------------------------------------------------------------------------------------------------------------------------------------------------------------------------------------|------------------------------------------------------------------------------------------------------------------------------------------------------------------------------------------------------------------------------------------------------------------------------------------------------------------------------------------------------------------------------------------------------------------------------------------------------------------------------------------------------------------------------------------------------------------------------------------------------------------------------------------------------------------------------------------------------------------------------------------------------------------------------------------------------------------------------------------------------------------------------------------------------------------------------------------------------------------------------------------------------------------------------------------------------------------------------------------------------------------------------------------------------------------------------------------------------------------------------------------------------------------------------------------------------------------------------------------------------------------------------------------------------------------------------------------------------------------------------------------------------------------------------------------------------------------------------------------------------------------------------------------------|------------|---|----------------------------------------|---------------------------------------------------------------------------------------------------------|-----------------------------------------|
|   |                                                                                                                                                                                                                                                                                                                                                                                                    | Contact Layout                                                                                                                                                                                                                                                                                                                                                                                                                                                                                                                                                                                                                                                                                                                                                                                                                                                                                                                                                                                                                                                                                                                                                                                                                                                                                                                                                                                                                                                                                                                                                                                                                                 |            |   |                                        | Pa                                                                                                      | anel Cutout                             |
| 4 |                                                                                                                                                                                                                                                                                                                                                                                                    | $ \begin{array}{c} \begin{array}{c} \begin{array}{c} \begin{array}{c} \begin{array}{c} \end{array} \\ \end{array} \\ \end{array} \\ \end{array} \\ \begin{array}{c} \end{array} \\ \end{array} \\ \end{array} \\ \end{array} \\ \begin{array}{c} \end{array} \\ \end{array} \\ \end{array} \\ \end{array} \\ \begin{array}{c} \end{array} \\ \end{array} $ |            |   | Å                                      | SQUARE FLANGE RECEPTACLE (TYPE 0)                                                                       |                                         |
|   | Contact<br>position<br>ID  Locatic<br>(mm)    A  +.065 (1.65)    B  +.275 (6.99)    C  +.490 (12.45)    E  +.531 (13.49)    F  +.531 (13.49)    G  +.420 (10.67)    H  +.420 (12.45)                                                                                                                                                                                                               | Y-axis<br>(mm)  Contact<br>position ID  X-axis<br>(mm)  Y-axis<br>(mm)    +.333 (13.54)  a  +.404 (10.26)  +.125 (3.18)    +.466 (11.84)  b  +.407 (11.10)  +.000 (0.00)    +.337 (18.56)  c  +.404 (10.26) 125 (3.18)    +.227 (5.77)  d  +.314 (7.98) 221 (5.61)    +.093 (2.26)  e  +.245 (6.22) 337 (8.56)   933 (2.36)  f  +.136 (3.45) 424 (10.77)   227 (5.77)  g  +.000 (0.00) 395 (10.03)   337 (8.56)  h 136 (3.45) 424 (10.77)                                                                                                                                                                                                                                                                                                                                                                                                                                                                                                                                                                                                                                                                                                                                                                                                                                                                                                                                                                                                                                                                                                                                                                                                      |            |   |                                        | ØA                                                                                                      | ĕ <u></u>                               |
| ယ | $\begin{array}{c} {\sf K} & + 0.65(1.65) \\ {\sf L} & - 0.65(1.85) \\ {\sf M} &275(6.99) \\ {\sf N} &275(6.99) \\ {\sf P} &490(12.45) \\ {\sf R} &531(13.49) \\ {\sf S} &531(13.49) \\ {\sf T} &490(12.45) \\ {\sf U} &200(12.45) \\ {\sf U} &275(6.99) \\ {\sf W} &065(1.85) \\ {\sf X} & + .136(3.45) \\ {\sf Y} & + .245(6.22) \\ {\sf Y} & + .245(6.22) \\ {\sf Y} & + .245(6.22) \end{array}$ | $\begin{array}{c c c c c c c c c c c c c c c c c c c $                                                                                                                                                                                                                                                                                                                                                                                                                                                                                                                                                                                                                                                                                                                                                                                                                                                                                                                                                                                                                                                                                                                                                                                                                                                                                                                                                                                                                                                                                                                                                                                         |            |   |                                        | Dim<br>ØA<br>ØAA<br>R1<br>ØT                                                                            |                                         |
|   | size ment no. contacts co<br>25 -90 4                                                                                                                                                                                                                                                                                                                                                              | Size<br>ontacts  Service<br>rating  Contact<br>location  Standard contact    0<br>se note)  Twinax  W, Z  M39029/90-529  M39029/91-531    16  I  Y, X, AA  M39029/58-364  M39029/56-352    20  I others  M39029/58-363  M39029/56-355                                                                                                                                                                                                                                                                                                                                                                                                                                                                                                                                                                                                                                                                                                                                                                                                                                                                                                                                                                                                                                                                                                                                                                                                                                                                                                                                                                                                          | 2          |   |                                        | SOURIAU shall not be lia<br>due to a use of the Pr<br>the Specifications issued b<br>(professional reco | oducts whi<br>y either of               |
| N |                                                                                                                                                                                                                                                                                                                                                                                                    |                                                                                                                                                                                                                                                                                                                                                                                                                                                                                                                                                                                                                                                                                                                                                                                                                                                                                                                                                                                                                                                                                                                                                                                                                                                                                                                                                                                                                                                                                                                                                                                                                                                |            |   |                                        | PN: 80                                                                                                  | Country<br>FR<br>0025S                  |
|   |                                                                                                                                                                                                                                                                                                                                                                                                    |                                                                                                                                                                                                                                                                                                                                                                                                                                                                                                                                                                                                                                                                                                                                                                                                                                                                                                                                                                                                                                                                                                                                                                                                                                                                                                                                                                                                                                                                                                                                                                                                                                                |            |   | A 17-10-20<br>ISS DATE<br>Designed By: | 116 First Release                                                                                       |                                         |
| _ |                                                                                                                                                                                                                                                                                                                                                                                                    |                                                                                                                                                                                                                                                                                                                                                                                                                                                                                                                                                                                                                                                                                                                                                                                                                                                                                                                                                                                                                                                                                                                                                                                                                                                                                                                                                                                                                                                                                                                                                                                                                                                |            |   | TITLE<br>SCALE<br>NA                   | Gener<br>Gener<br>Tole                                                                                  | less Ste<br>ral linear<br>grances:<br>± |
|   |                                                                                                                                                                                                                                                                                                                                                                                                    |                                                                                                                                                                                                                                                                                                                                                                                                                                                                                                                                                                                                                                                                                                                                                                                                                                                                                                                                                                                                                                                                                                                                                                                                                                                                                                                                                                                                                                                                                                                                                                                                                                                |            |   | SOURIA                                 | U WWW.SOUF                                                                                              | RIAU.CO                                 |
|   |                                                                                                                                                                                                                                                                                                                                                                                                    |                                                                                                                                                                                                                                                                                                                                                                                                                                                                                                                                                                                                                                                                                                                                                                                                                                                                                                                                                                                                                                                                                                                                                                                                                                                                                                                                                                                                                                                                                                                                                                                                                                                |            |   | FORMAT<br>A3                           |                                                                                                         | JRIAU<br>025S9                          |
|   | Н                                                                                                                                                                                                                                                                                                                                                                                                  | G                                                                                                                                                                                                                                                                                                                                                                                                                                                                                                                                                                                                                                                                                                                                                                                                                                                                                                                                                                                                                                                                                                                                                                                                                                                                                                                                                                                                                                                                                                                                                                                                                                              | F          | E | D                                      | С                                                                                                       |                                         |