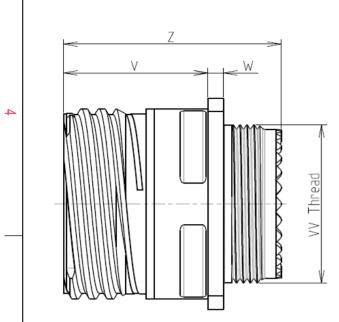

А

L

| Connector dimension |               |  |  |
|---------------------|---------------|--|--|
| Dim                 | Nominal       |  |  |
| Р                   | 3.91±0.2      |  |  |
| РР                  | 6.15±0.2      |  |  |
| R1                  | 38.1          |  |  |
| R2                  | 34.93         |  |  |
| S                   | 46±0.3        |  |  |
| V                   | 20.07+0/-1.25 |  |  |
| W                   | 2.1/3.2       |  |  |
| Z                   | 31.5 Max      |  |  |
| VV THREAD           | M37x1-6g      |  |  |