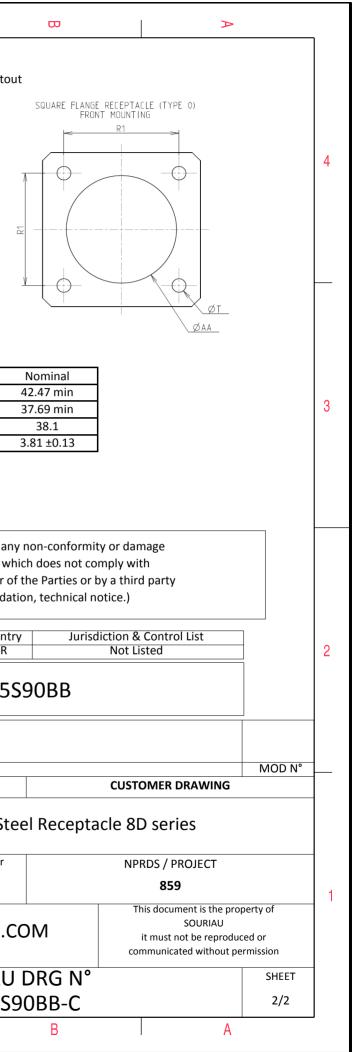

В

Connector dimension Dim Nominal 3.91±0.2 Р PP 6.15±0.2 38.1 R1 34.93 R2 S 46±0.3 V 20.07+0/-1.25 W 2.1/3.2 31.5 Max Ζ VV THREAD M37x1-6g

Е

SOURIAU shall not be liable for due to a use of the Products the Specifications issued by either (professional recomment

| σ                                                                                                                                  | כ                                         |         | Þ         |        |   |  |
|------------------------------------------------------------------------------------------------------------------------------------|-------------------------------------------|---------|-----------|--------|---|--|
|                                                                                                                                    |                                           |         |           |        |   |  |
|                                                                                                                                    |                                           |         |           |        |   |  |
| S EXAMPLE                                                                                                                          |                                           |         |           |        | 3 |  |
|                                                                                                                                    |                                           |         |           |        |   |  |
| any non-conformity or damage<br>which does not comply with<br>or of the Parties or by a third party<br>adation, technical notice.) |                                           |         |           |        |   |  |
| Intry<br>R                                                                                                                         | Jurisdiction & Control List<br>Not Listed |         |           |        |   |  |
| 5S90BB                                                                                                                             |                                           |         |           |        |   |  |
|                                                                                                                                    |                                           |         |           |        |   |  |
|                                                                                                                                    |                                           | CUSTOME | R DRAWING | MOD N° |   |  |
| Steel Receptacle 8D series                                                                                                         |                                           |         |           |        |   |  |
| ar                                                                                                                                 | NPRDS / PROJECT                           |         |           |        |   |  |
| 859<br>This document is the property of                                                                                            |                                           |         |           |        |   |  |
| J.COM<br>It must not be reproduced or<br>communicated without permission                                                           |                                           |         |           |        |   |  |
|                                                                                                                                    |                                           |         |           | SHEET  |   |  |
| S90BE                                                                                                                              |                                           |         | A         | 1/2    | J |  |
|                                                                                                                                    |                                           |         |           |        |   |  |