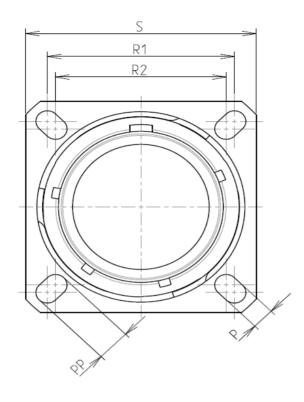

В

Connector dimension Dim Nominal 3.91±0.2 Р PP 6.15±0.2 38.1 R1 34.93 R2 S 46±0.3 V 20.07+0/-1.25 W 2.1/3.2 31.5 Max Ζ VV THREAD M37x1-6g

Е

SOURIAU shall not be liable for due to a use of the Products the Specifications issued by either (professional recomment

| - | <u>т</u>                                                                                                                                                                                                                                                                                                                                                                                           | ۵                                                                                                                                                                                                                                                                                                                                                                                                                                                                                                                                                                                                                                                                                                                                                                                                                                                                                                                                                                                                                                                                                                                                                                                                                                                                                                                                                                                                                                                                                                                                                                                                                                                             | וד- | m |                                        | 0                                                                                                       |                                         |
|---|----------------------------------------------------------------------------------------------------------------------------------------------------------------------------------------------------------------------------------------------------------------------------------------------------------------------------------------------------------------------------------------------------|---------------------------------------------------------------------------------------------------------------------------------------------------------------------------------------------------------------------------------------------------------------------------------------------------------------------------------------------------------------------------------------------------------------------------------------------------------------------------------------------------------------------------------------------------------------------------------------------------------------------------------------------------------------------------------------------------------------------------------------------------------------------------------------------------------------------------------------------------------------------------------------------------------------------------------------------------------------------------------------------------------------------------------------------------------------------------------------------------------------------------------------------------------------------------------------------------------------------------------------------------------------------------------------------------------------------------------------------------------------------------------------------------------------------------------------------------------------------------------------------------------------------------------------------------------------------------------------------------------------------------------------------------------------|-----|---|----------------------------------------|---------------------------------------------------------------------------------------------------------|-----------------------------------------|
|   |                                                                                                                                                                                                                                                                                                                                                                                                    | Contact Layout                                                                                                                                                                                                                                                                                                                                                                                                                                                                                                                                                                                                                                                                                                                                                                                                                                                                                                                                                                                                                                                                                                                                                                                                                                                                                                                                                                                                                                                                                                                                                                                                                                                |     |   |                                        | Pa                                                                                                      | anel Cutout                             |
| 4 |                                                                                                                                                                                                                                                                                                                                                                                                    | $ \begin{array}{c} \begin{array}{c} \begin{array}{c} \begin{array}{c} \begin{array}{c} \end{array} \\ \end{array} \\ \end{array} \\ \end{array} \\ \begin{array}{c} \end{array} \\ \end{array} \\ \end{array} \\ \end{array} \\ \begin{array}{c} \end{array} \\ \end{array} \\ \end{array} \\ \end{array} \\ \begin{array}{c} \end{array} \\ \end{array} \\ \end{array} \\ \end{array} \\ \begin{array}{c} \end{array} \\ \end{array} $ |     |   | Å                                      | SQUARE FLANGE RECEPTACLE (TYPE 0)                                                                       |                                         |
|   | Contact<br>position<br>ID  Locatic<br>(mm)    A  +.065 (1.65)    B  +.275 (6.99)    C  +.490 (12.45)    E  +.531 (13.49)    F  +.531 (13.49)    G  +.420 (10.67)    H  +.420 (12.45)                                                                                                                                                                                                               | Y-axis<br>(mm)  Contact<br>position ID  X-axis<br>(mm)  Y-axis<br>(mm)    +.533 (13.54)  a  +.404 (10.26)  +.125 (3.18)    +.466 (11.84)  b  +.437 (11.10)  +.000 (0.00)    +.337 (18.56)  c  +.404 (10.26) 125 (3.18)    +.227 (5.77)  d  +.314 (17.98) 221 (5.61)    +.093 (2.26)  e  +.245 (6.22) 337 (8.56)   227 (5.77)  g  +.000 (0.00) 395 (10.03)   337 (8.56)  h 136 (3.45) 424 (10.77)                                                                                                                                                                                                                                                                                                                                                                                                                                                                                                                                                                                                                                                                                                                                                                                                                                                                                                                                                                                                                                                                                                                                                                                                                                                              |     |   | ¥<br>25 -                              | ØA                                                                                                      | ă <u>T</u>                              |
| ယ | $\begin{array}{c} {\sf K} & + 0.65(1.65) \\ {\sf L} & - 0.65(1.85) \\ {\sf M} &275(6.99) \\ {\sf N} &275(6.99) \\ {\sf P} &490(12.45) \\ {\sf R} &531(13.49) \\ {\sf S} &531(13.49) \\ {\sf T} &490(12.45) \\ {\sf U} &200(12.45) \\ {\sf U} &275(6.99) \\ {\sf W} &065(1.85) \\ {\sf X} & + .136(3.45) \\ {\sf Y} & + .245(6.22) \\ {\sf Y} & + .245(6.22) \\ {\sf Y} & + .245(6.22) \end{array}$ | $\begin{array}{r c c c c c c c c c c c c c c c c c c c$                                                                                                                                                                                                                                                                                                                                                                                                                                                                                                                                                                                                                                                                                                                                                                                                                                                                                                                                                                                                                                                                                                                                                                                                                                                                                                                                                                                                                                                                                                                                                                                                       |     |   |                                        | Dim<br>ØA<br>ØAA<br>R1<br>ØT                                                                            |                                         |
|   | size ment no. contacts co<br>25 -90 4                                                                                                                                                                                                                                                                                                                                                              | Size<br>ontacts  Service<br>rating  Contact<br>location  Standard contact    8<br>en note)  Twinax  W. Z  M39029/90-529  M39029/91-530    16  I  Y. X AA  M39029/56-364  M39029/56-362    20  I  All others  M39029/56-363  M39029/56-361                                                                                                                                                                                                                                                                                                                                                                                                                                                                                                                                                                                                                                                                                                                                                                                                                                                                                                                                                                                                                                                                                                                                                                                                                                                                                                                                                                                                                     | 2   |   |                                        | SOURIAU shall not be lia<br>due to a use of the Pr<br>the Specifications issued b<br>(professional reco | oducts whi<br>y either of               |
| N |                                                                                                                                                                                                                                                                                                                                                                                                    |                                                                                                                                                                                                                                                                                                                                                                                                                                                                                                                                                                                                                                                                                                                                                                                                                                                                                                                                                                                                                                                                                                                                                                                                                                                                                                                                                                                                                                                                                                                                                                                                                                                               |     |   |                                        | PN: 8                                                                                                   | Country<br>FR<br>D025S                  |
|   |                                                                                                                                                                                                                                                                                                                                                                                                    |                                                                                                                                                                                                                                                                                                                                                                                                                                                                                                                                                                                                                                                                                                                                                                                                                                                                                                                                                                                                                                                                                                                                                                                                                                                                                                                                                                                                                                                                                                                                                                                                                                                               |     |   | A 17-10-20<br>ISS DATE<br>Designed By: | 16 First Release                                                                                        |                                         |
| _ |                                                                                                                                                                                                                                                                                                                                                                                                    |                                                                                                                                                                                                                                                                                                                                                                                                                                                                                                                                                                                                                                                                                                                                                                                                                                                                                                                                                                                                                                                                                                                                                                                                                                                                                                                                                                                                                                                                                                                                                                                                                                                               |     |   | TITLE<br>SCALE<br>NA                   | Gener<br>Gener                                                                                          | less Ste<br>ral linear<br>erances:<br>± |
|   |                                                                                                                                                                                                                                                                                                                                                                                                    |                                                                                                                                                                                                                                                                                                                                                                                                                                                                                                                                                                                                                                                                                                                                                                                                                                                                                                                                                                                                                                                                                                                                                                                                                                                                                                                                                                                                                                                                                                                                                                                                                                                               |     |   | SOURIA                                 | U WWW.SOUF                                                                                              | RIAU.CO                                 |
|   |                                                                                                                                                                                                                                                                                                                                                                                                    |                                                                                                                                                                                                                                                                                                                                                                                                                                                                                                                                                                                                                                                                                                                                                                                                                                                                                                                                                                                                                                                                                                                                                                                                                                                                                                                                                                                                                                                                                                                                                                                                                                                               |     | _ | FORMAT<br>A3                           |                                                                                                         | JRIAU<br>02559                          |
|   | Н                                                                                                                                                                                                                                                                                                                                                                                                  | G                                                                                                                                                                                                                                                                                                                                                                                                                                                                                                                                                                                                                                                                                                                                                                                                                                                                                                                                                                                                                                                                                                                                                                                                                                                                                                                                                                                                                                                                                                                                                                                                                                                             | F   | E | D                                      | С                                                                                                       |                                         |