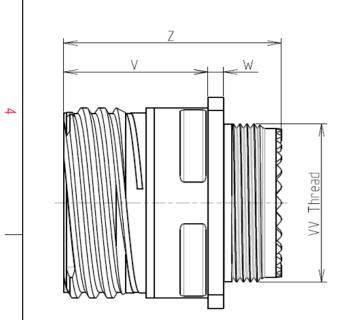

В

Connector dimension Dim Nominal 3.91±0.2 Р PP 6.15±0.2 38.1 R1 34.93 R2 S 46±0.3 V 20.07+0/-1.25 W 2.1/3.2 31.5 Max Ζ VV THREAD M37x1-6g

Е

SOURIAU shall not be liable for due to a use of the Products the Specifications issued by either (professional recomment