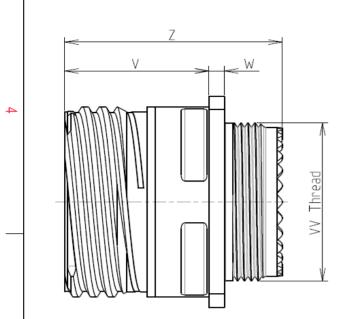

: 500 hours

8D 0

G

25

-

S

|                                                                                                                                                                                  |                          | 0                                           | σ                                                                         | Þ                                                                                       |        |  |
|----------------------------------------------------------------------------------------------------------------------------------------------------------------------------------|--------------------------|---------------------------------------------|---------------------------------------------------------------------------|-----------------------------------------------------------------------------------------|--------|--|
| S<br>R1<br>R2<br>C<br>C<br>C<br>C<br>C<br>C<br>C<br>C<br>C<br>C<br>C<br>C<br>C<br>C<br>C<br>C<br>C<br>C                                                                          |                          | LAYOUT SHOWN                                | AS EXAMPLE                                                                |                                                                                         | 4      |  |
| Keying Shown as example                                                                                                                                                          |                          | LATOUT SHOWN                                |                                                                           |                                                                                         |        |  |
| Connector dimension    Dim  Nominal    P  3.91±0.2    PP  6.15±0.2    R1  38.1    R2  34.93    S  46±0.3    V  20.07+0/-1.25    W  2.1/3.2    Z  31.5 Max    VV THREAD  M37x1-6g |                          |                                             | er of the Parties or by<br>ndation, technical not<br>untry Jurisdic<br>FR | ply with<br>a third party                                                               | 2      |  |
|                                                                                                                                                                                  | A 17-10-2016             | First Release                               |                                                                           |                                                                                         |        |  |
|                                                                                                                                                                                  | ISS DATE<br>Designed By: | Latest modification - by<br>Date:           |                                                                           | CUSTOMER DRAWING                                                                        | MOD N° |  |
|                                                                                                                                                                                  | TITLE                    | TITLE Stainless Steel Receptacle 8D series  |                                                                           |                                                                                         |        |  |
| 90 A E                                                                                                                                                                           | SCALE -[                 | General line<br>Tolerances<br>±             |                                                                           | NPRDS / PROJECT<br><b>859</b>                                                           | 1      |  |
| ORIENTAT<br>CONTACT TYPE : PIN(500 M                                                                                                                                             | SUURIAU                  | SOURIAU WWW.SOURIAU.COM it must not be repu |                                                                           | This document is the pro<br>SOURIAU<br>it must not be reprodu<br>communicated without p | ced or |  |
| CONTACT LAYOUT                                                                                                                                                                   | : 25-90 FORMAT A3        |                                             | AU DRG N°                                                                 |                                                                                         | SHEET  |  |
| F E                                                                                                                                                                              | D                        | C 8D02                                      | 5S90AE-C<br>B                                                             | A                                                                                       | 1/2    |  |