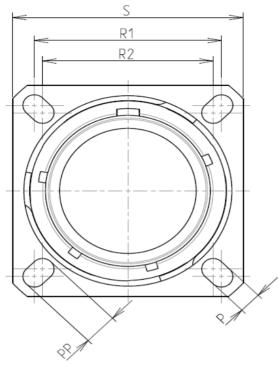

: 500 hours

8D 0

G

25

-

S

|                                                                                                                                                                                  |                          | 0                                           | σ                                                                         | Þ                                                                                       |        |  |
|----------------------------------------------------------------------------------------------------------------------------------------------------------------------------------|--------------------------|---------------------------------------------|---------------------------------------------------------------------------|-----------------------------------------------------------------------------------------|--------|--|
| S<br>R1<br>R2<br>C<br>C<br>C<br>C<br>C<br>C<br>C<br>C<br>C<br>C<br>C<br>C<br>C<br>C<br>C<br>C<br>C<br>C                                                                          |                          | LAYOUT SHOWN                                | AS EXAMPLE                                                                |                                                                                         | 4      |  |
| Keying Shown as example                                                                                                                                                          |                          | LATOUT SHOWN                                |                                                                           |                                                                                         |        |  |
| Connector dimension    Dim  Nominal    P  3.91±0.2    PP  6.15±0.2    R1  38.1    R2  34.93    S  46±0.3    V  20.07+0/-1.25    W  2.1/3.2    Z  31.5 Max    VV THREAD  M37x1-6g |                          |                                             | er of the Parties or by<br>ndation, technical not<br>untry Jurisdic<br>FR | ply with<br>a third party                                                               | 2      |  |
|                                                                                                                                                                                  | A 17-10-2016             | First Release                               |                                                                           |                                                                                         |        |  |
|                                                                                                                                                                                  | ISS DATE<br>Designed By: | Latest modification - by<br>Date:           |                                                                           | CUSTOMER DRAWING                                                                        | MOD N° |  |
|                                                                                                                                                                                  | TITLE                    | TITLE Stainless Steel Receptacle 8D series  |                                                                           |                                                                                         |        |  |
| 90 A E                                                                                                                                                                           | SCALE -[                 | General line<br>Tolerances<br>±             |                                                                           | NPRDS / PROJECT<br><b>859</b>                                                           | 1      |  |
| ORIENTAT<br>CONTACT TYPE : PIN(500 M                                                                                                                                             | SUURIAU                  | SOURIAU WWW.SOURIAU.COM it must not be repu |                                                                           | This document is the pro<br>SOURIAU<br>it must not be reprodu<br>communicated without p | ced or |  |
| CONTACT LAYOUT                                                                                                                                                                   | : 25-90 FORMAT A3        |                                             | AU DRG N°                                                                 |                                                                                         | SHEET  |  |
| F E                                                                                                                                                                              | D                        | C 8D02                                      | 5S90AE-C<br>B                                                             | A                                                                                       | 1/2    |  |