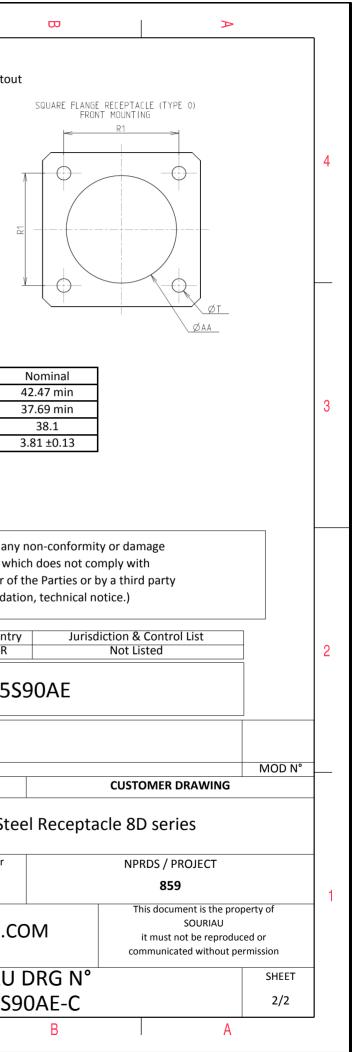

| - | Ŧ                                                                                                                                                                                                                                                                                                                                                                                                  | െ                                                                                                                                                                                                                                                                                                                                                                                                                                                                                                                                                                                                                                                                                                                                                                                                                                                                                                                                                                                                                                                                                                                                                                                                                                                                                                                                                                                                                                                                                                                                                                                                                                              | н <b>т</b> | m |                                        | 0                                                                                                        |                                        |
|---|----------------------------------------------------------------------------------------------------------------------------------------------------------------------------------------------------------------------------------------------------------------------------------------------------------------------------------------------------------------------------------------------------|------------------------------------------------------------------------------------------------------------------------------------------------------------------------------------------------------------------------------------------------------------------------------------------------------------------------------------------------------------------------------------------------------------------------------------------------------------------------------------------------------------------------------------------------------------------------------------------------------------------------------------------------------------------------------------------------------------------------------------------------------------------------------------------------------------------------------------------------------------------------------------------------------------------------------------------------------------------------------------------------------------------------------------------------------------------------------------------------------------------------------------------------------------------------------------------------------------------------------------------------------------------------------------------------------------------------------------------------------------------------------------------------------------------------------------------------------------------------------------------------------------------------------------------------------------------------------------------------------------------------------------------------|------------|---|----------------------------------------|----------------------------------------------------------------------------------------------------------|----------------------------------------|
|   |                                                                                                                                                                                                                                                                                                                                                                                                    | Contact Layout                                                                                                                                                                                                                                                                                                                                                                                                                                                                                                                                                                                                                                                                                                                                                                                                                                                                                                                                                                                                                                                                                                                                                                                                                                                                                                                                                                                                                                                                                                                                                                                                                                 |            |   |                                        | Pa                                                                                                       | anel Cutout                            |
| 4 |                                                                                                                                                                                                                                                                                                                                                                                                    | $ \begin{array}{c} \begin{array}{c} \begin{array}{c} \begin{array}{c} \begin{array}{c} \end{array} \\ \end{array} \\ \end{array} \\ \end{array} \\ \begin{array}{c} \end{array} \\ \end{array} \\ \end{array} \\ \end{array} \\ \begin{array}{c} \end{array} \\ \end{array} \\ \end{array} \\ \end{array} \\ \begin{array}{c} \end{array} \\ \end{array} $ |            |   | ٨                                      | SQUARE FLANGE RECEPTACLE (TYPE 0)<br>REAR MOUNTING                                                       |                                        |
|   | Contact<br>position<br>ID  Locatic<br>(mm)    A  +.065 (1.65)    B  +.275 (6.99)    C  +.490 (12.45)    E  +.531 (13.49)    F  +.531 (13.49)    G  +.420 (10.67)    H  +.420 (12.45)                                                                                                                                                                                                               | Y-axis<br>(mm)  Contact<br>position ID  X-axis<br>(mm)  Y-axis<br>(mm)    +.533 (13.54)  a  +.404 (10.26)  +.125 (3.18)    +.466 (11.84)  b  +.404 (10.26)  +.125 (3.18)    +.373 (11.01)  +.000 (0.00)  +.307 (11.10)  +.000 (0.00)    +.373 (11.26)  c  +.404 (10.26) 125 (3.18)    +.227 (5.77)  d  +.314 (7.98) 221 (5.61)    +.093 (2.26)  e  +.245 (6.22) 337 (8.56)   227 (5.77)  g  +.000 (0.00) 395 (10.03)   337 (8.56)  h 136 (3.45) 424 (10.77)                                                                                                                                                                                                                                                                                                                                                                                                                                                                                                                                                                                                                                                                                                                                                                                                                                                                                                                                                                                                                                                                                                                                                                                    |            |   | £ _                                    | ØA                                                                                                       | δ <u>τ_</u>                            |
| ယ | $\begin{array}{c} {\sf K} & + 0.65(1.65) \\ {\sf L} & - 0.65(1.85) \\ {\sf M} &275(6.99) \\ {\sf N} &275(6.99) \\ {\sf P} &490(12.45) \\ {\sf R} &531(13.49) \\ {\sf S} &531(13.49) \\ {\sf T} &490(12.45) \\ {\sf U} &200(12.45) \\ {\sf U} &275(6.99) \\ {\sf W} &065(1.85) \\ {\sf X} & + .136(3.45) \\ {\sf Y} & + .245(6.22) \\ {\sf Y} & + .245(6.22) \\ {\sf Y} & + .245(6.22) \end{array}$ | $\begin{array}{c c c c c c c c c c c c c c c c c c c $                                                                                                                                                                                                                                                                                                                                                                                                                                                                                                                                                                                                                                                                                                                                                                                                                                                                                                                                                                                                                                                                                                                                                                                                                                                                                                                                                                                                                                                                                                                                                                                         |            |   |                                        | Dim<br>ØA<br>ØAA<br>R1<br>ØT                                                                             |                                        |
|   | size ment no. contacts co<br>25 -90 4                                                                                                                                                                                                                                                                                                                                                              | Size<br>ontacts  Service<br>rating  Contact<br>location  Standard contact    0<br>se note)  Twinax  W, Z  M39029/90-529  M39029/91-530    16  I  Y, AA  M39029/56-364  M39029/56-352    20  I  All others  M39029/58-363  M39029/56-357                                                                                                                                                                                                                                                                                                                                                                                                                                                                                                                                                                                                                                                                                                                                                                                                                                                                                                                                                                                                                                                                                                                                                                                                                                                                                                                                                                                                        | 2          |   |                                        | SOURIAU shall not be lia<br>due to a use of the Pro<br>the Specifications issued b<br>(professional reco | oducts whi<br>y either of              |
| N |                                                                                                                                                                                                                                                                                                                                                                                                    |                                                                                                                                                                                                                                                                                                                                                                                                                                                                                                                                                                                                                                                                                                                                                                                                                                                                                                                                                                                                                                                                                                                                                                                                                                                                                                                                                                                                                                                                                                                                                                                                                                                |            |   |                                        | PN: 81                                                                                                   | Country<br>FR<br>D025S                 |
|   |                                                                                                                                                                                                                                                                                                                                                                                                    |                                                                                                                                                                                                                                                                                                                                                                                                                                                                                                                                                                                                                                                                                                                                                                                                                                                                                                                                                                                                                                                                                                                                                                                                                                                                                                                                                                                                                                                                                                                                                                                                                                                |            |   | A 17-10-20<br>ISS DATE<br>Designed By: | 16 First Release                                                                                         |                                        |
| _ |                                                                                                                                                                                                                                                                                                                                                                                                    |                                                                                                                                                                                                                                                                                                                                                                                                                                                                                                                                                                                                                                                                                                                                                                                                                                                                                                                                                                                                                                                                                                                                                                                                                                                                                                                                                                                                                                                                                                                                                                                                                                                |            |   | TITLE<br>SCALE<br>NA                   | Gener<br>                                                                                                | less Ste<br>ral linear<br>rances:<br>± |
|   |                                                                                                                                                                                                                                                                                                                                                                                                    |                                                                                                                                                                                                                                                                                                                                                                                                                                                                                                                                                                                                                                                                                                                                                                                                                                                                                                                                                                                                                                                                                                                                                                                                                                                                                                                                                                                                                                                                                                                                                                                                                                                |            |   | SOURIA                                 | U WWW.SOUF                                                                                               | RIAU.C                                 |
|   |                                                                                                                                                                                                                                                                                                                                                                                                    |                                                                                                                                                                                                                                                                                                                                                                                                                                                                                                                                                                                                                                                                                                                                                                                                                                                                                                                                                                                                                                                                                                                                                                                                                                                                                                                                                                                                                                                                                                                                                                                                                                                |            | _ | FORMAT<br>A3                           |                                                                                                          | JRIAU<br>025S9                         |
|   | Н                                                                                                                                                                                                                                                                                                                                                                                                  | G                                                                                                                                                                                                                                                                                                                                                                                                                                                                                                                                                                                                                                                                                                                                                                                                                                                                                                                                                                                                                                                                                                                                                                                                                                                                                                                                                                                                                                                                                                                                                                                                                                              | F          | E | D                                      | С                                                                                                        |                                        |