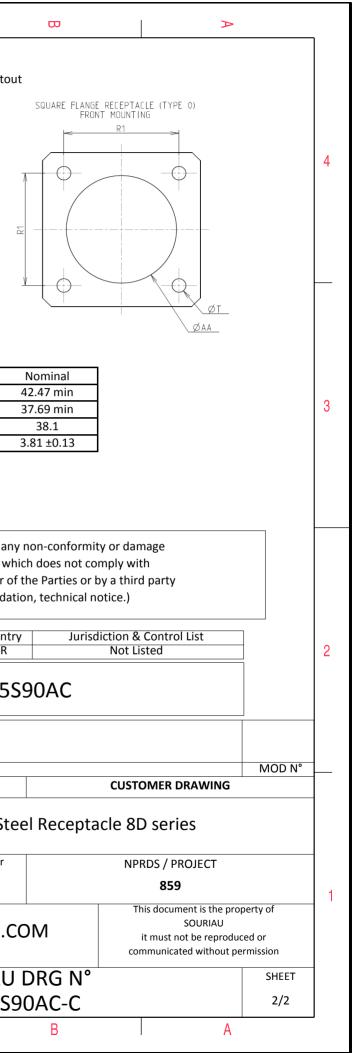

F

Connector dimension Dim Nominal 3.91±0.2 Р PP 6.15±0.2 38.1 R1 34.93 R2 S 46±0.3 V 20.07+0/-1.25 W 2.1/3.2 31.5 Max Ζ VV THREAD M37x1-6g

Е

SOURIAU shall not be liable for due to a use of the Products the Specifications issued by either (professional recomment

| σ                          |                                                                                                                       | A         |              |   |  |  |
|----------------------------|-----------------------------------------------------------------------------------------------------------------------|-----------|--------------|---|--|--|
|                            |                                                                                                                       |           |              |   |  |  |
|                            |                                                                                                                       |           |              | 4 |  |  |
| AS EXAMPLE                 |                                                                                                                       |           |              | 3 |  |  |
| which does no              | s or by a third par                                                                                                   |           |              |   |  |  |
| 5S90AC                     | urisdiction & Con<br>Not Listed                                                                                       |           |              | 2 |  |  |
|                            |                                                                                                                       |           |              |   |  |  |
|                            | CUSTOME                                                                                                               | R DRAWING | MOD N°       |   |  |  |
| Steel Receptacle 8D series |                                                                                                                       |           |              |   |  |  |
| ar                         | NPRDS / PROJECT<br>859                                                                                                |           |              |   |  |  |
| J.COM                      | COM<br>This document is the property of<br>SOURIAU<br>it must not be reproduced or<br>communicated without permission |           |              |   |  |  |
| U DRG N<br>S90AC-0         |                                                                                                                       |           | SHEET<br>1/2 |   |  |  |
| B                          | _                                                                                                                     | A         | -            | J |  |  |
|                            |                                                                                                                       |           |              |   |  |  |