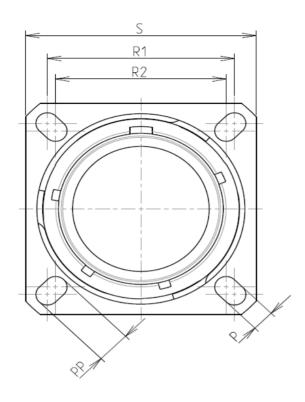

| -          | <u>т</u>                                                                                                                                                                                                                                                                                                                                                                                           | ۵                                                                                                                                                                                                                                                                                                                                                                                                                                                                                                                                                                                                                                                                                                                                                                                                                                                                                                                                                                                                                                                                                                                                                                                                                                                                                                                                                                                                                                                                                                                                                                                                                                                             | וד- | m |                                        | 0                                                                                                       |                                         |
|------------|----------------------------------------------------------------------------------------------------------------------------------------------------------------------------------------------------------------------------------------------------------------------------------------------------------------------------------------------------------------------------------------------------|---------------------------------------------------------------------------------------------------------------------------------------------------------------------------------------------------------------------------------------------------------------------------------------------------------------------------------------------------------------------------------------------------------------------------------------------------------------------------------------------------------------------------------------------------------------------------------------------------------------------------------------------------------------------------------------------------------------------------------------------------------------------------------------------------------------------------------------------------------------------------------------------------------------------------------------------------------------------------------------------------------------------------------------------------------------------------------------------------------------------------------------------------------------------------------------------------------------------------------------------------------------------------------------------------------------------------------------------------------------------------------------------------------------------------------------------------------------------------------------------------------------------------------------------------------------------------------------------------------------------------------------------------------------|-----|---|----------------------------------------|---------------------------------------------------------------------------------------------------------|-----------------------------------------|
|            |                                                                                                                                                                                                                                                                                                                                                                                                    | Contact Layout                                                                                                                                                                                                                                                                                                                                                                                                                                                                                                                                                                                                                                                                                                                                                                                                                                                                                                                                                                                                                                                                                                                                                                                                                                                                                                                                                                                                                                                                                                                                                                                                                                                |     |   |                                        | Pa                                                                                                      | anel Cutout                             |
| 4          |                                                                                                                                                                                                                                                                                                                                                                                                    | $ \begin{array}{c} \begin{array}{c} \begin{array}{c} \begin{array}{c} \begin{array}{c} \end{array} \\ \end{array} \\ \end{array} \\ \end{array} \\ \begin{array}{c} \end{array} \\ \end{array} \\ \end{array} \\ \end{array} \\ \begin{array}{c} \end{array} \\ \end{array} \\ \end{array} \\ \end{array} \\ \begin{array}{c} \end{array} \\ \end{array} \\ \end{array} \\ \end{array} \\ \begin{array}{c} \end{array} \\ \end{array} $ |     |   | ٨                                      | SQUARE FLANGE RECEPTACLE (TYPE 0)                                                                       |                                         |
|            | Contact<br>position<br>ID  Locatic<br>(mm)    A  +.065 (1.65)    B  +.275 (6.99)    C  +.490 (12.45)    E  +.531 (13.49)    F  +.531 (13.49)    G  +.420 (10.67)    H  +.420 (12.45)                                                                                                                                                                                                               | Y-axis<br>(mm)  Contact<br>position ID  X-axis<br>(mm)  Y-axis<br>(mm)    +.533 (13.54)  a  +.404 (10.26)  +.125 (3.18)    +.466 (11.84)  b  +.437 (11.10)  +.000 (0.00)    +.337 (18.56)  c  +.404 (10.26) 125 (3.18)    +.227 (5.77)  d  +.314 (17.98) 221 (5.61)    +.093 (2.26)  e  +.245 (6.22) 337 (8.56)   227 (5.77)  g  +.000 (0.00) 395 (10.03)   337 (8.56)  h 136 (3.45) 424 (10.77)                                                                                                                                                                                                                                                                                                                                                                                                                                                                                                                                                                                                                                                                                                                                                                                                                                                                                                                                                                                                                                                                                                                                                                                                                                                              |     |   | £<br>22 −                              | ØA                                                                                                      | ă <u>7</u>                              |
| ယ          | $\begin{array}{c} {\sf K} & + 0.65(1.65) \\ {\sf L} & - 0.65(1.85) \\ {\sf M} &275(6.99) \\ {\sf N} &275(6.99) \\ {\sf P} &490(12.45) \\ {\sf R} &531(13.49) \\ {\sf S} &531(13.49) \\ {\sf T} &490(12.45) \\ {\sf U} &200(12.45) \\ {\sf U} &275(6.99) \\ {\sf W} &065(1.85) \\ {\sf X} & + .136(3.45) \\ {\sf Y} & + .245(6.22) \\ {\sf Y} & + .245(6.22) \\ {\sf Y} & + .245(6.22) \end{array}$ | $\begin{array}{c c c c c c c c c c c c c c c c c c c $                                                                                                                                                                                                                                                                                                                                                                                                                                                                                                                                                                                                                                                                                                                                                                                                                                                                                                                                                                                                                                                                                                                                                                                                                                                                                                                                                                                                                                                                                                                                                                                                        |     |   |                                        | Dim<br>ØA<br>ØAA<br>R1<br>ØT                                                                            |                                         |
|            | size ment no. contacts co<br>25 -90 4                                                                                                                                                                                                                                                                                                                                                              | Size<br>ontacts  Service<br>rating  Contact<br>location  Standard contact    8<br>e note)  Twinax  W. Z  M39029/90-529  M39029/91-530    16  I  Y, X, X,<br>AA  M39029/58-364  M39029/56-352    20  I  All others  M39029/56-363  M39029/56-351                                                                                                                                                                                                                                                                                                                                                                                                                                                                                                                                                                                                                                                                                                                                                                                                                                                                                                                                                                                                                                                                                                                                                                                                                                                                                                                                                                                                               | 2   |   |                                        | SOURIAU shall not be lia<br>due to a use of the Pr<br>the Specifications issued b<br>(professional reco | oducts whi<br>y either of               |
| N          |                                                                                                                                                                                                                                                                                                                                                                                                    |                                                                                                                                                                                                                                                                                                                                                                                                                                                                                                                                                                                                                                                                                                                                                                                                                                                                                                                                                                                                                                                                                                                                                                                                                                                                                                                                                                                                                                                                                                                                                                                                                                                               |     |   |                                        | PN: 8                                                                                                   | Country<br>FR<br>D025S                  |
|            |                                                                                                                                                                                                                                                                                                                                                                                                    |                                                                                                                                                                                                                                                                                                                                                                                                                                                                                                                                                                                                                                                                                                                                                                                                                                                                                                                                                                                                                                                                                                                                                                                                                                                                                                                                                                                                                                                                                                                                                                                                                                                               |     |   | A 17-10-20<br>ISS DATE<br>Designed By: | 16 First Release<br>Latest modification - by<br>Date:                                                   |                                         |
| _ <b>_</b> |                                                                                                                                                                                                                                                                                                                                                                                                    |                                                                                                                                                                                                                                                                                                                                                                                                                                                                                                                                                                                                                                                                                                                                                                                                                                                                                                                                                                                                                                                                                                                                                                                                                                                                                                                                                                                                                                                                                                                                                                                                                                                               |     |   | TITLE<br>SCALE<br>NA                   | Gener<br>Gener                                                                                          | less Ste<br>ral linear<br>grances:<br>± |
|            |                                                                                                                                                                                                                                                                                                                                                                                                    |                                                                                                                                                                                                                                                                                                                                                                                                                                                                                                                                                                                                                                                                                                                                                                                                                                                                                                                                                                                                                                                                                                                                                                                                                                                                                                                                                                                                                                                                                                                                                                                                                                                               |     |   | SOURIA                                 | U WWW.SOUF                                                                                              | RIAU.CO                                 |
|            |                                                                                                                                                                                                                                                                                                                                                                                                    |                                                                                                                                                                                                                                                                                                                                                                                                                                                                                                                                                                                                                                                                                                                                                                                                                                                                                                                                                                                                                                                                                                                                                                                                                                                                                                                                                                                                                                                                                                                                                                                                                                                               |     | _ | FORMAT<br>A3                           |                                                                                                         | JRIAU<br>025S9                          |
|            | Н                                                                                                                                                                                                                                                                                                                                                                                                  | G                                                                                                                                                                                                                                                                                                                                                                                                                                                                                                                                                                                                                                                                                                                                                                                                                                                                                                                                                                                                                                                                                                                                                                                                                                                                                                                                                                                                                                                                                                                                                                                                                                                             | F   | E | D                                      | С                                                                                                       |                                         |