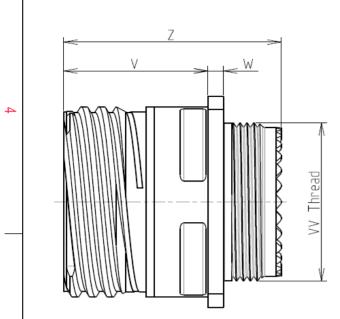

F

Connector dimension Dim Nominal 3.91±0.2 Р PP 6.15±0.2 38.1 R1 34.93 R2 S 46±0.3 V 20.07+0/-1.25 W 2.1/3.2 31.5 Max Ζ VV THREAD M37x1-6g

Е

SOURIAU shall not be liable for due to a use of the Products the Specifications issued by either (professional recomment