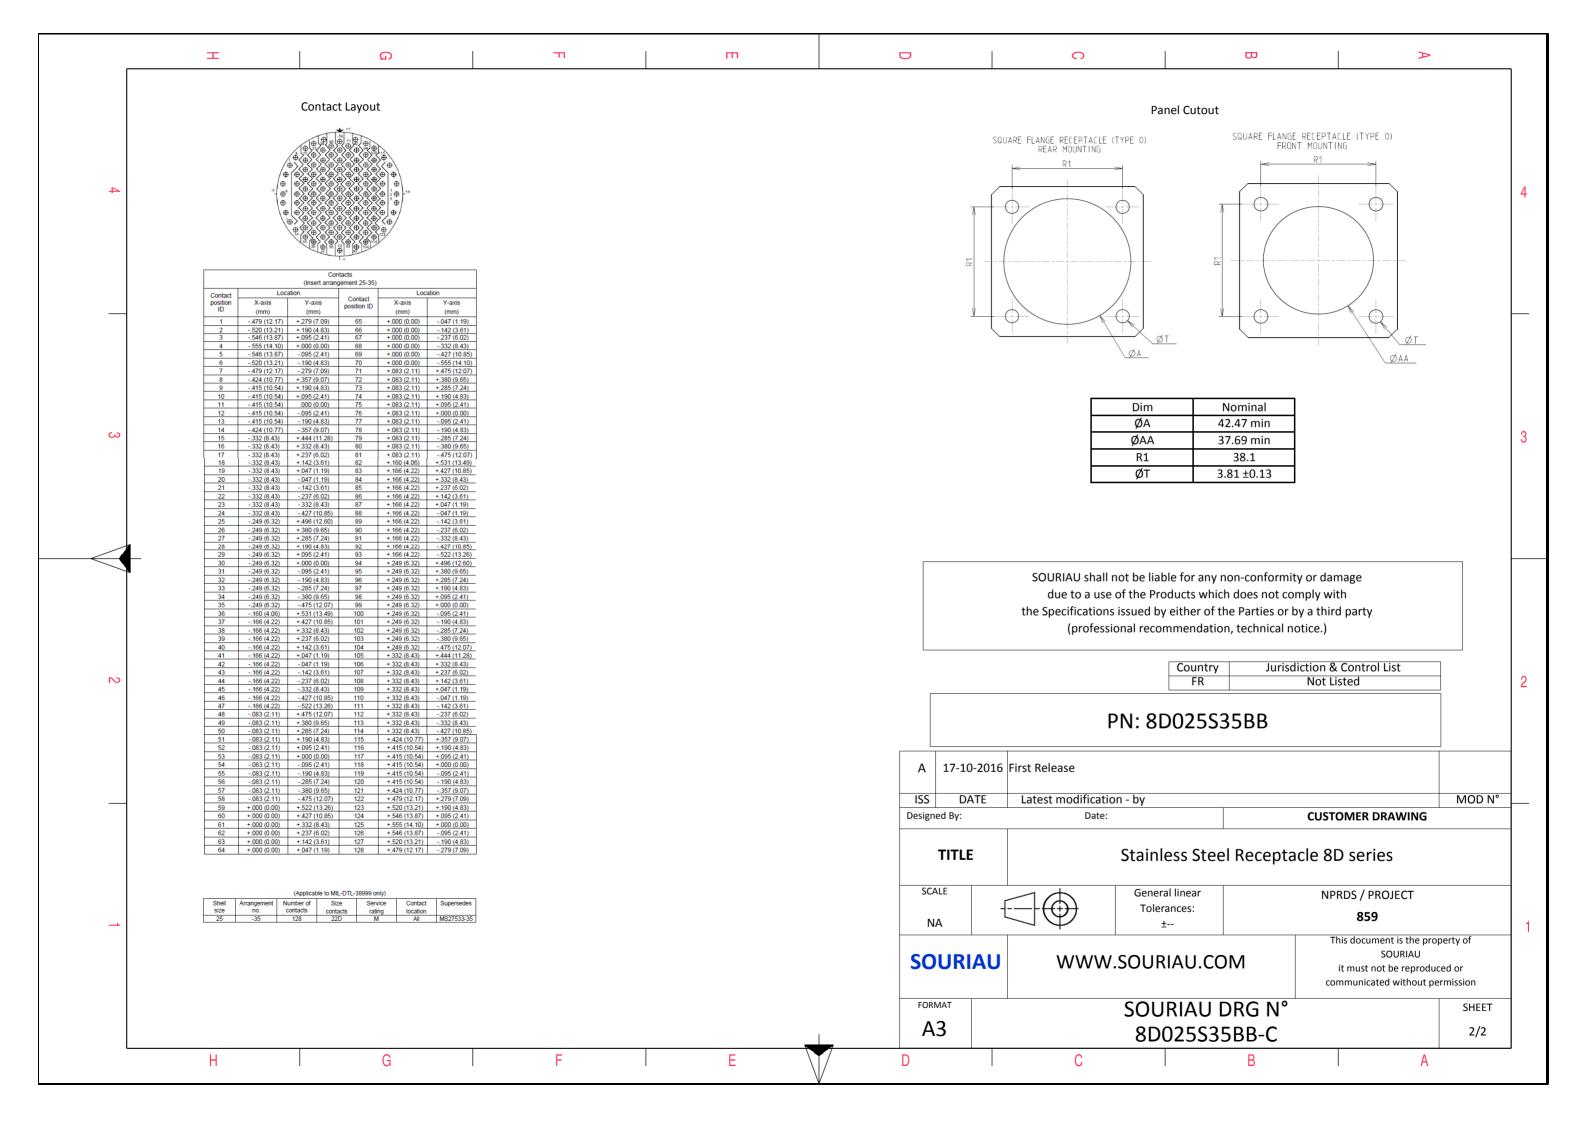

| CONNECTO  | r dimension   |  |
|-----------|---------------|--|
| Dim       | Nominal       |  |
| Р         | 3.91±0.2      |  |
| РР        | 6.15±0.2      |  |
| R1        | 38.1          |  |
| R2        | 34.93         |  |
| S         | 46±0.3        |  |
| V         | 20.07+0/-1.25 |  |
| W         | 2.1/3.2       |  |
| Z         | 31.5 Max      |  |
| VV THREAD | M37x1-6g      |  |