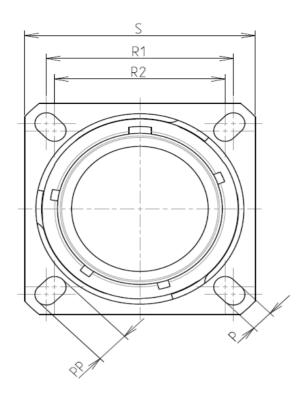

| CONNECTO  | r dimension   |  |
|-----------|---------------|--|
| Dim       | Nominal       |  |
| Р         | 3.91±0.2      |  |
| РР        | 6.15±0.2      |  |
| R1        | 38.1          |  |
| R2        | 34.93         |  |
| S         | 46±0.3        |  |
| V         | 20.07+0/-1.25 |  |
| W         | 2.1/3.2       |  |
| Z         | 31.5 Max      |  |
| VV THREAD | M37x1-6g      |  |