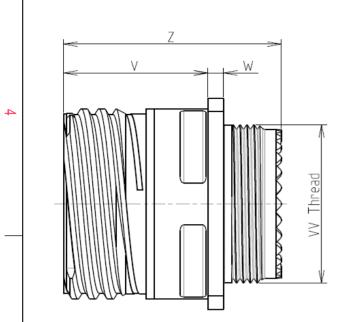

| CONNECTO  | r dimension   |  |
|-----------|---------------|--|
| Dim       | Nominal       |  |
| Р         | 3.91±0.2      |  |
| РР        | 6.15±0.2      |  |
| R1        | 38.1          |  |
| R2        | 34.93         |  |
| S         | 46±0.3        |  |
| V         | 20.07+0/-1.25 |  |
| W         | 2.1/3.2       |  |
| Z         | 31.5 Max      |  |
| VV THREAD | M37x1-6g      |  |