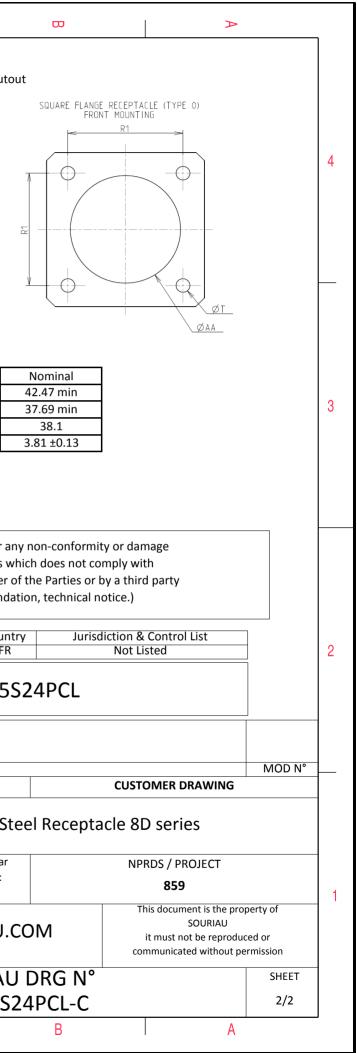

8D 0

G

: 92.2 g ± 10%

| Dim       | Nominal       |  |  |
|-----------|---------------|--|--|
| Р         | 3.91±0.2      |  |  |
| PP        | 6.15±0.2      |  |  |
| R1        | 38.1          |  |  |
| R2        | 34.93         |  |  |
| S         | 46±0.3        |  |  |
| V         | 20.07+0/-1.25 |  |  |
| W         | 2.1/3.2       |  |  |
| Z         | 31.5 Max      |  |  |
| VV THREAD | M37x1-6g      |  |  |

|          |                                                                                                                                                                                                                                                                                                                                                                   | ۵                                                                                                                                                                                                                                                                                                                                                                                                                                                                                                                       | <b>п</b> | m |                          | 0                                                                                                                                             |
|----------|-------------------------------------------------------------------------------------------------------------------------------------------------------------------------------------------------------------------------------------------------------------------------------------------------------------------------------------------------------------------|-------------------------------------------------------------------------------------------------------------------------------------------------------------------------------------------------------------------------------------------------------------------------------------------------------------------------------------------------------------------------------------------------------------------------------------------------------------------------------------------------------------------------|----------|---|--------------------------|-----------------------------------------------------------------------------------------------------------------------------------------------|
|          |                                                                                                                                                                                                                                                                                                                                                                   | Contact Layout                                                                                                                                                                                                                                                                                                                                                                                                                                                                                                          |          |   |                          | Panel Cutou                                                                                                                                   |
| 4        |                                                                                                                                                                                                                                                                                                                                                                   |                                                                                                                                                                                                                                                                                                                                                                                                                                                                                                                         |          |   | Å                        | SQUARE FLANGE RECEPTACLE (TYPE 0)<br>REAR MOUNTING                                                                                            |
|          | Contact     Locat       position ID     X-axis       A     + 000 (0.00)       B     + 230 (5.84)       C     + 403 (10.24)       D     + 461 (117.11)       E     + 413 (10.49)       r     - 370 (2.40)       J     - 230 (5.84)       H     + 000 (0.00)       J     - 230 (5.84)       K     - 370 (9.40)       L     - 4713 (10.49)       M     - 461 (11.71) | Contacts       Contact     Location       Y-axis     position ID     X-axis     Y-axis       +.472 (11.99)     N    403 (10.24)     +298 (7.57)       +.410 (10.41)     P    230 (5.84)     +.410 (10.41)       +.288 (7.57)     R     +.000 (0.00)     +.234 (5.94)       +.100 (2.54)     S     +.230 (5.84)     +.172 (4.37)      344 (3.40)     T     +.186 (4.72)    062 (1.57)      346 (0.53)     U    211 (5.36)    267 (6.76)      441 (11.20)     V    011 (5.36)    267 (6.78)      436 (4.72)    062 (1.57) |          |   | کر<br>۲                  | ØA ØT                                                                                                                                         |
| ى        |                                                                                                                                                                                                                                                                                                                                                                   | Number of<br>contacts Size<br>contacts Service<br>rating Apple Link   12 12 1 Apple Link   12 16 1 Apple Link                                                                                                                                                                                                                                                                                                                                                                                                           |          |   |                          | Dim<br>ØA<br>ØAA<br>R1<br>ØT                                                                                                                  |
|          | L                                                                                                                                                                                                                                                                                                                                                                 |                                                                                                                                                                                                                                                                                                                                                                                                                                                                                                                         |          |   |                          |                                                                                                                                               |
|          |                                                                                                                                                                                                                                                                                                                                                                   |                                                                                                                                                                                                                                                                                                                                                                                                                                                                                                                         |          |   |                          | SOURIAU shall not be liable for any<br>due to a use of the Products wh<br>the Specifications issued by either of<br>(professional recommendat |
| N        |                                                                                                                                                                                                                                                                                                                                                                   |                                                                                                                                                                                                                                                                                                                                                                                                                                                                                                                         |          |   |                          | Countr<br>FR                                                                                                                                  |
|          |                                                                                                                                                                                                                                                                                                                                                                   |                                                                                                                                                                                                                                                                                                                                                                                                                                                                                                                         |          |   | A 17-10-20               | PN: 8D025S                                                                                                                                    |
|          |                                                                                                                                                                                                                                                                                                                                                                   |                                                                                                                                                                                                                                                                                                                                                                                                                                                                                                                         |          |   | ISS DATE<br>Designed By: |                                                                                                                                               |
|          |                                                                                                                                                                                                                                                                                                                                                                   |                                                                                                                                                                                                                                                                                                                                                                                                                                                                                                                         |          |   | TITLE                    | Stainless Ste                                                                                                                                 |
| <b>→</b> |                                                                                                                                                                                                                                                                                                                                                                   |                                                                                                                                                                                                                                                                                                                                                                                                                                                                                                                         |          |   | SCALE<br>NA              | General linear<br>Tolerances:<br>±                                                                                                            |
|          |                                                                                                                                                                                                                                                                                                                                                                   |                                                                                                                                                                                                                                                                                                                                                                                                                                                                                                                         |          |   | SOURIA                   |                                                                                                                                               |
|          |                                                                                                                                                                                                                                                                                                                                                                   |                                                                                                                                                                                                                                                                                                                                                                                                                                                                                                                         |          |   | FORMAT<br>A3             | SOURIAU<br>8D025S2                                                                                                                            |
| ·        | Н                                                                                                                                                                                                                                                                                                                                                                 | G                                                                                                                                                                                                                                                                                                                                                                                                                                                                                                                       | F        | E | D                        | C                                                                                                                                             |