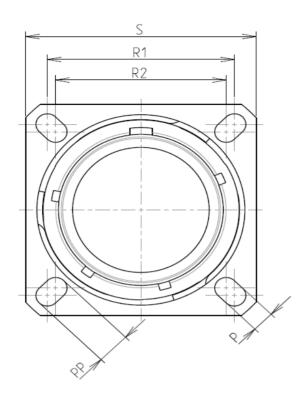

8D 0

G

: 92.2 g ± 10%

| Dim       | Nominal       |  |  |
|-----------|---------------|--|--|
| Р         | 3.91±0.2      |  |  |
| PP        | 6.15±0.2      |  |  |
| R1        | 38.1          |  |  |
| R2        | 34.93         |  |  |
| S         | 46±0.3        |  |  |
| V         | 20.07+0/-1.25 |  |  |
| W         | 2.1/3.2       |  |  |
| Z         | 31.5 Max      |  |  |
| VV THREAD | M37x1-6g      |  |  |