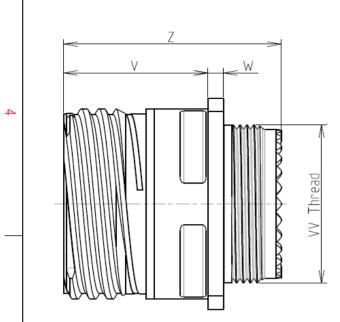

8D 0

G

: 92.2 g ± 10%

| Dim       | Nominal       |  |  |
|-----------|---------------|--|--|
| Р         | 3.91±0.2      |  |  |
| PP        | 6.15±0.2      |  |  |
| R1        | 38.1          |  |  |
| R2        | 34.93         |  |  |
| S         | 46±0.3        |  |  |
| V         | 20.07+0/-1.25 |  |  |
| W         | 2.1/3.2       |  |  |
| Z         | 31.5 Max      |  |  |
| VV THREAD | M37x1-6g      |  |  |