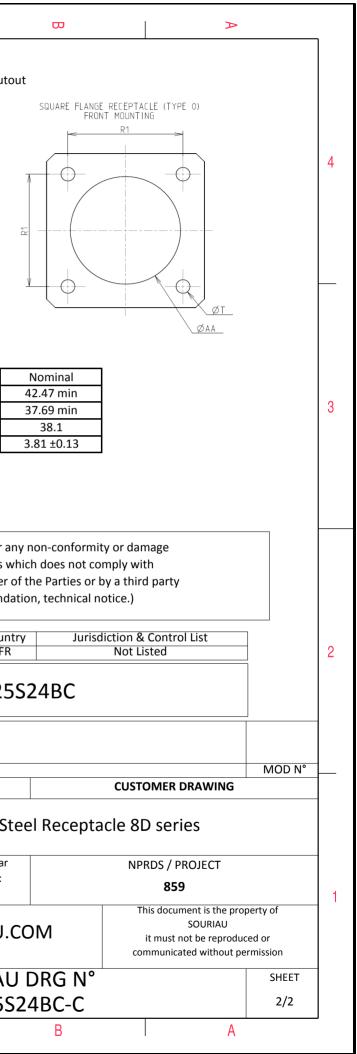

G

| Dim       | Nominal       |  |  |
|-----------|---------------|--|--|
| Р         | 3.91±0.2      |  |  |
| PP        | 6.15±0.2      |  |  |
| R1        | 38.1          |  |  |
| R2        | 34.93         |  |  |
| S         | 46±0.3        |  |  |
| V         | 20.07+0/-1.25 |  |  |
| W         | 2.1/3.2       |  |  |
| Z         | 31.5 Max      |  |  |
| VV THREAD | M37x1-6g      |  |  |