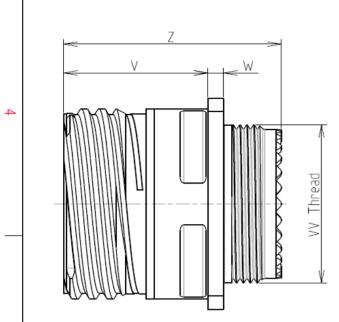

## CHARACTERISTICS

ω

-Standard : Based on MIL-DTL-38999 Series III

CONTACT TYPE : Standard Crimp Contact

SHELL SIZE : 25

PLATING : S = Nickel

Н

| $\square$ |                                                  | : Stainless Steel   | Р         |  |  |  |
|-----------|--------------------------------------------------|---------------------|-----------|--|--|--|
|           | -Shell Plating                                   | : Nickel            | PP<br>R1  |  |  |  |
|           | -Insulator                                       | : Thermoplastic     | R2        |  |  |  |
|           | -Contacts                                        | : Copper Alloy      | S         |  |  |  |
|           |                                                  |                     | V         |  |  |  |
|           | -Seals & Grommet                                 | : Silicon Elastomer | W         |  |  |  |
| N         | -Contact Plating                                 | Z                   |           |  |  |  |
|           | -Durability                                      | : 500 Mating cycles | VV THREAD |  |  |  |
|           | -Delivered with Souriau contacts and Accessories |                     |           |  |  |  |
|           | -Temperature Range                               | 65°C to +200°C      |           |  |  |  |
|           | -Salt Spray                                      | : 500 hours         |           |  |  |  |
| _         | -Mass                                            | : 135.2 g ± 10%     |           |  |  |  |
|           |                                                  |                     |           |  |  |  |
|           |                                                  |                     |           |  |  |  |
|           |                                                  |                     |           |  |  |  |
|           | BASIC SERIES:                                    | 8D 0 - 25 S 24 B C  |           |  |  |  |
| -         | SHELL TYPE :Square                               | Flange Receptacle   |           |  |  |  |

G

| Dim       | Nominal       |  |  |
|-----------|---------------|--|--|
| Р         | 3.91±0.2      |  |  |
| PP        | 6.15±0.2      |  |  |
| R1        | 38.1          |  |  |
| R2        | 34.93         |  |  |
| S         | 46±0.3        |  |  |
| V         | 20.07+0/-1.25 |  |  |
| W         | 2.1/3.2       |  |  |
| Z         | 31.5 Max      |  |  |
| VV THREAD | M37x1-6g      |  |  |