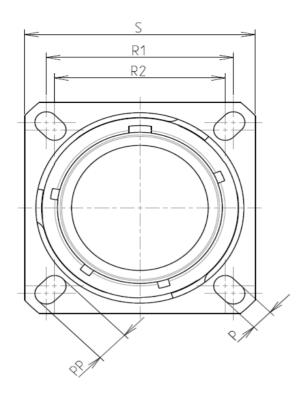

G

| Dim       | Nominal       |  |  |
|-----------|---------------|--|--|
| Р         | 3.91±0.2      |  |  |
| PP        | 6.15±0.2      |  |  |
| R1        | 38.1          |  |  |
| R2        | 34.93         |  |  |
| S         | 46±0.3        |  |  |
| V         | 20.07+0/-1.25 |  |  |
| W         | 2.1/3.2       |  |  |
| Z         | 31.5 Max      |  |  |
| VV THREAD | M37x1-6g      |  |  |