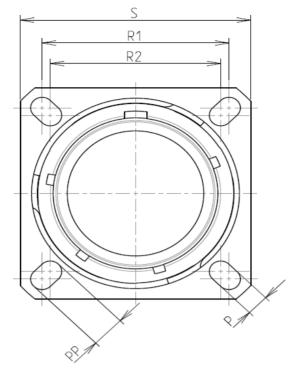

: 31.5 g ± 10%

| Connector dimension |               |  |  |  |  |  |
|---------------------|---------------|--|--|--|--|--|
| Dim                 | Nominal       |  |  |  |  |  |
| Р                   | 3.25±0.2      |  |  |  |  |  |
| РР                  | 4.93±0.2      |  |  |  |  |  |
| R1                  | 31.75         |  |  |  |  |  |
| R2                  | 29.36         |  |  |  |  |  |
| S                   | 39.7±0.3      |  |  |  |  |  |
| V                   | 20.07+0/-1.25 |  |  |  |  |  |
| W                   | 2.1/3.2       |  |  |  |  |  |
| Z                   | 31.5 Max      |  |  |  |  |  |
| VV THREAD           | M31x1-6g      |  |  |  |  |  |