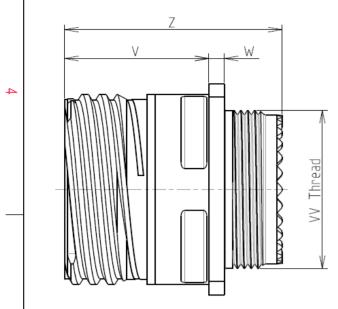

: 31.5 g ± 10%

| Connector dimension |               |  |  |  |  |  |
|---------------------|---------------|--|--|--|--|--|
| Dim                 | Nominal       |  |  |  |  |  |
| Р                   | 3.25±0.2      |  |  |  |  |  |
| РР                  | 4.93±0.2      |  |  |  |  |  |
| R1                  | 31.75         |  |  |  |  |  |
| R2                  | 29.36         |  |  |  |  |  |
| S                   | 39.7±0.3      |  |  |  |  |  |
| V                   | 20.07+0/-1.25 |  |  |  |  |  |
| W                   | 2.1/3.2       |  |  |  |  |  |
| Z                   | 31.5 Max      |  |  |  |  |  |
| VV THREAD           | M31x1-6g      |  |  |  |  |  |