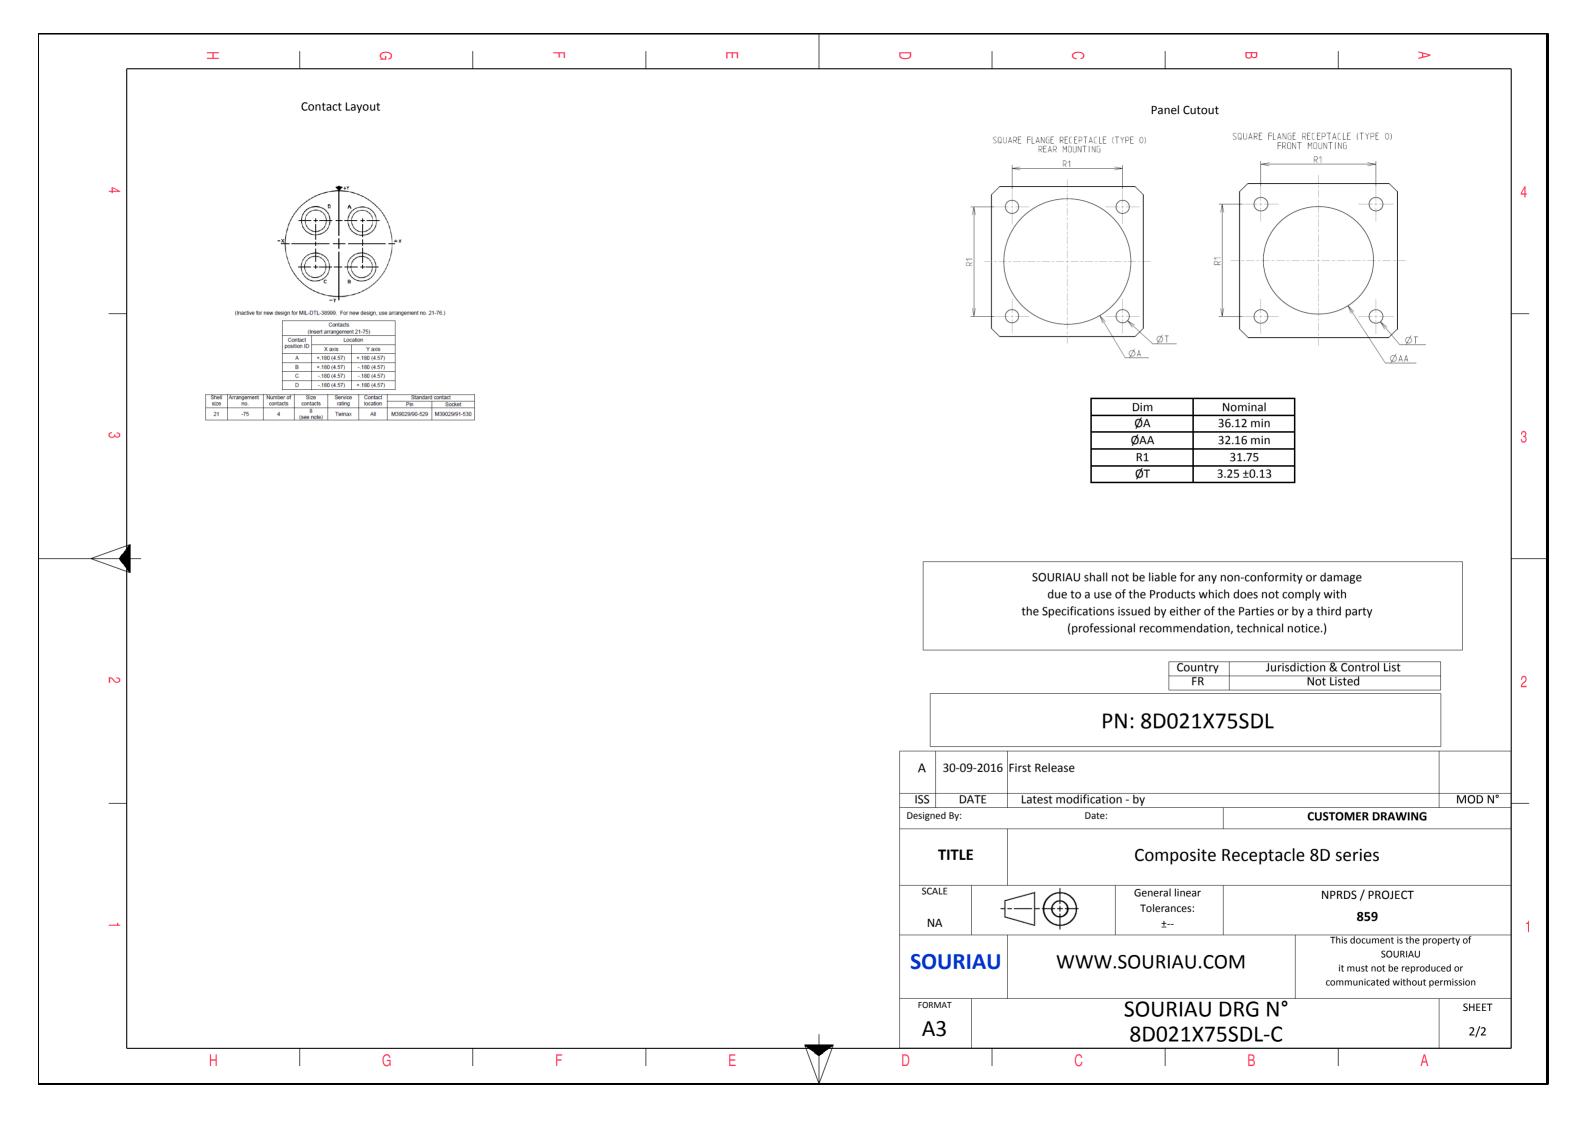

: 31.5 g ± 10%

| Connector dimension |               |  |  |  |  |  |
|---------------------|---------------|--|--|--|--|--|
| Dim                 | Nominal       |  |  |  |  |  |
| Р                   | 3.25±0.2      |  |  |  |  |  |
| РР                  | 4.93±0.2      |  |  |  |  |  |
| R1                  | 31.75         |  |  |  |  |  |
| R2                  | 29.36         |  |  |  |  |  |
| S                   | 39.7±0.3      |  |  |  |  |  |
| V                   | 20.07+0/-1.25 |  |  |  |  |  |
| W                   | 2.1/3.2       |  |  |  |  |  |
| Z                   | 31.5 Max      |  |  |  |  |  |
| VV THREAD           | M31x1-6g      |  |  |  |  |  |