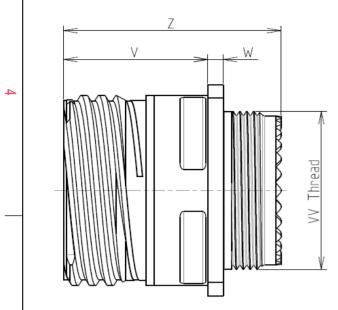

: 35.1 g ± 10%

| Connector dimension |               |  |
|---------------------|---------------|--|
| Dim                 | Nominal       |  |
| Р                   | 3.25±0.2      |  |
| PP                  | 4.93±0.2      |  |
| R1                  | 31.75         |  |
| R2                  | 29.36         |  |
| S                   | 39.7±0.3      |  |
| V                   | 20.07+0/-1.25 |  |
| W                   | 2.1/3.2       |  |
| Z                   | 31.5 Max      |  |
| VV THREAD           | M31x1-6g      |  |