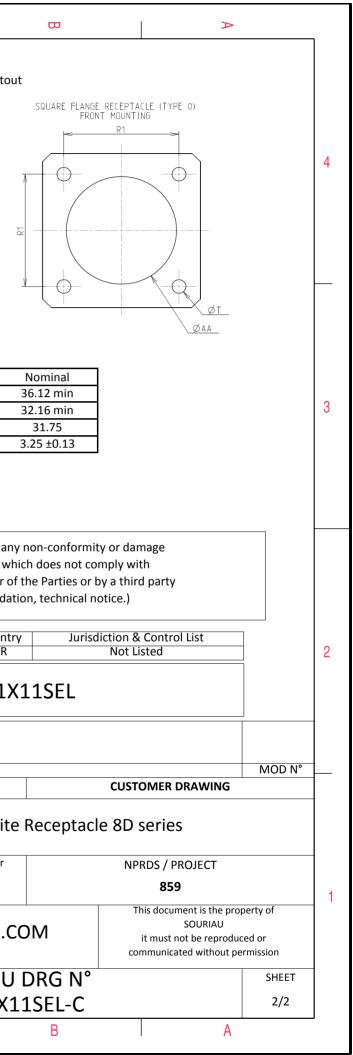

: 35.1 g ± 10%

| Connector dimension |               |  |
|---------------------|---------------|--|
| Dim                 | Nominal       |  |
| Р                   | 3.25±0.2      |  |
| PP                  | 4.93±0.2      |  |
| R1                  | 31.75         |  |
| R2                  | 29.36         |  |
| S                   | 39.7±0.3      |  |
| V                   | 20.07+0/-1.25 |  |
| W                   | 2.1/3.2       |  |
| Z                   | 31.5 Max      |  |
| VV THREAD           | M31x1-6g      |  |

21

Х

11

S

F

|                                                                                                                                    | 7 |  |  |  |
|------------------------------------------------------------------------------------------------------------------------------------|---|--|--|--|
|                                                                                                                                    |   |  |  |  |
|                                                                                                                                    |   |  |  |  |
|                                                                                                                                    | 4 |  |  |  |
|                                                                                                                                    | 3 |  |  |  |
| S EXAMPLE                                                                                                                          | 5 |  |  |  |
| any non-conformity or damage<br>which does not comply with<br>er of the Parties or by a third party<br>idation, technical notice.) |   |  |  |  |
| Intry Jurisdiction & Control List<br>R Not Listed                                                                                  | 2 |  |  |  |
| 1X11SEL                                                                                                                            |   |  |  |  |
| MOD N°                                                                                                                             |   |  |  |  |
| CUSTOMER DRAWING                                                                                                                   | _ |  |  |  |
| ite Receptacle 8D series                                                                                                           |   |  |  |  |
| NPRDS / PROJECT<br>859                                                                                                             |   |  |  |  |
| .COM<br>This document is the property of<br>SOURIAU<br>it must not be reproduced or<br>communicated without permission             |   |  |  |  |
| UDRG N° SHEET                                                                                                                      |   |  |  |  |
| X11SEL-C 1/2                                                                                                                       |   |  |  |  |
| BAA                                                                                                                                |   |  |  |  |