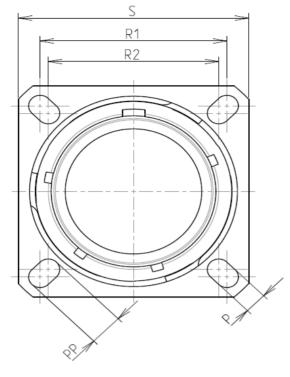

: 35.1 g ± 10%

| Connector dimension |               |  |
|---------------------|---------------|--|
| Dim                 | Nominal       |  |
| Р                   | 3.25±0.2      |  |
| PP                  | 4.93±0.2      |  |
| R1                  | 31.75         |  |
| R2                  | 29.36         |  |
| S                   | 39.7±0.3      |  |
| V                   | 20.07+0/-1.25 |  |
| W                   | 2.1/3.2       |  |
| Z                   | 31.5 Max      |  |
| VV THREAD           | M31x1-6g      |  |