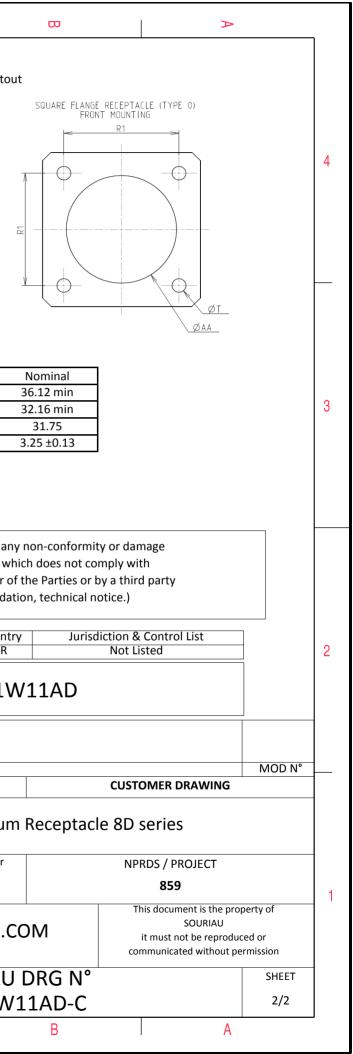

D

| Dim       | dimension Nominal |
|-----------|-------------------|
|           |                   |
| Р         | 3.25±0.2          |
| PP        | 4.93±0.2          |
| R1        | 31.75             |
| R2        | 29.36             |
| S         | 39.7±0.3          |
| V         | 20.07+0/-1.25     |
| W         | 2.1/3.2           |
| Z         | 31.5 Max          |
| VV THREAD | M31x1-6g          |

|          |                                                                                                                                                                                                                          | ۵                                                                                                                                                                                                                                                                                                                                                                                                                                                                                                                                                                                                                                                                                                                                                                    | г | m | D                      | 0                                                                                                                                               |
|----------|--------------------------------------------------------------------------------------------------------------------------------------------------------------------------------------------------------------------------|----------------------------------------------------------------------------------------------------------------------------------------------------------------------------------------------------------------------------------------------------------------------------------------------------------------------------------------------------------------------------------------------------------------------------------------------------------------------------------------------------------------------------------------------------------------------------------------------------------------------------------------------------------------------------------------------------------------------------------------------------------------------|---|---|------------------------|-------------------------------------------------------------------------------------------------------------------------------------------------|
|          |                                                                                                                                                                                                                          | Contact Layout                                                                                                                                                                                                                                                                                                                                                                                                                                                                                                                                                                                                                                                                                                                                                       |   |   |                        | Panel Cutout                                                                                                                                    |
| 4        | -x (                                                                                                                                                                                                                     | $ \begin{array}{c}                                     $                                                                                                                                                                                                                                                                                                                                                                                                                                                                                                                                                                                                                                                                                                             |   |   | -                      | SQUARE FLANGE RECEPTACLE (TYPE 0)<br>REAR MOUNTING                                                                                              |
|          | B         +306 (7.77)           C         +348 (8.84)           D         +227 (5.77)           E         +000 (0.00)           F         -227 (5.77)           Shell         Arrangement no.           size         no. | Contacts<br>(Insert arrangement 21-11)           on         Contact<br>Y-axis         Location           y-axis         position         X-axis         Y-axis<br>(mm)           (mm)         ID         (mm)         (mm)           +.332 (8.43)         G        348 (8.84)        061 (1.55)          051 (1.55)         J        121 (3.07)         +.137 (4.50)          270 (6.86)         K         +.000 (0.00)        112 (3.21)          353 (8.97)         L         +.000 (0.00)        112 (3.21)          353 (8.97)         L         +.000 (0.00)        112 (3.21)          270 (6.86)              mber of<br>contacts         Size         Service         Contact         Supersed           11         12         I         All         MS2055- | 5 |   |                        |                                                                                                                                                 |
| ى<br>ن   |                                                                                                                                                                                                                          |                                                                                                                                                                                                                                                                                                                                                                                                                                                                                                                                                                                                                                                                                                                                                                      |   |   |                        | Dim<br>ØA<br>ØAA<br>R1<br>ØT                                                                                                                    |
|          |                                                                                                                                                                                                                          |                                                                                                                                                                                                                                                                                                                                                                                                                                                                                                                                                                                                                                                                                                                                                                      |   |   | [                      |                                                                                                                                                 |
|          |                                                                                                                                                                                                                          |                                                                                                                                                                                                                                                                                                                                                                                                                                                                                                                                                                                                                                                                                                                                                                      |   |   |                        | SOURIAU shall not be liable for any<br>due to a use of the Products whi<br>the Specifications issued by either of<br>(professional recommendati |
| N        |                                                                                                                                                                                                                          |                                                                                                                                                                                                                                                                                                                                                                                                                                                                                                                                                                                                                                                                                                                                                                      |   |   |                        | Country<br>FR                                                                                                                                   |
|          |                                                                                                                                                                                                                          |                                                                                                                                                                                                                                                                                                                                                                                                                                                                                                                                                                                                                                                                                                                                                                      |   |   |                        | PN: 8D021W                                                                                                                                      |
|          |                                                                                                                                                                                                                          |                                                                                                                                                                                                                                                                                                                                                                                                                                                                                                                                                                                                                                                                                                                                                                      |   |   |                        | -2016 First Release                                                                                                                             |
|          |                                                                                                                                                                                                                          |                                                                                                                                                                                                                                                                                                                                                                                                                                                                                                                                                                                                                                                                                                                                                                      |   |   | ISS DA<br>Designed By: | TE Latest modification - by<br>Date:                                                                                                            |
|          |                                                                                                                                                                                                                          |                                                                                                                                                                                                                                                                                                                                                                                                                                                                                                                                                                                                                                                                                                                                                                      |   |   | TITLE                  |                                                                                                                                                 |
| <u> </u> |                                                                                                                                                                                                                          |                                                                                                                                                                                                                                                                                                                                                                                                                                                                                                                                                                                                                                                                                                                                                                      |   |   | SCALE<br>NA            | General linear<br>Tolerances:                                                                                                                   |
|          |                                                                                                                                                                                                                          |                                                                                                                                                                                                                                                                                                                                                                                                                                                                                                                                                                                                                                                                                                                                                                      |   |   | SOURI                  | AU WWW.SOURIAU.C                                                                                                                                |
|          |                                                                                                                                                                                                                          |                                                                                                                                                                                                                                                                                                                                                                                                                                                                                                                                                                                                                                                                                                                                                                      |   |   | FORMAT<br>A3           | SOURIAU<br>8D021W2                                                                                                                              |
|          | Н                                                                                                                                                                                                                        | G                                                                                                                                                                                                                                                                                                                                                                                                                                                                                                                                                                                                                                                                                                                                                                    | F | E | D                      | С                                                                                                                                               |