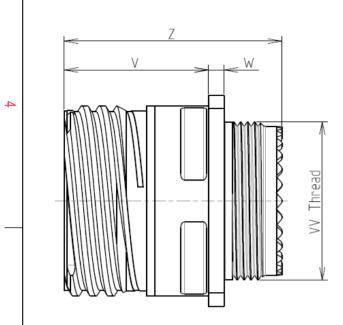

: 39.31 g ± 10%

8D 0

G

21

W

11

Α

F

D

| Dim       | dimension Nominal |
|-----------|-------------------|
|           |                   |
| Р         | 3.25±0.2          |
| PP        | 4.93±0.2          |
| R1        | 31.75             |
| R2        | 29.36             |
| S         | 39.7±0.3          |
| V         | 20.07+0/-1.25     |
| W         | 2.1/3.2           |
| Z         | 31.5 Max          |
| VV THREAD | M31x1-6g          |