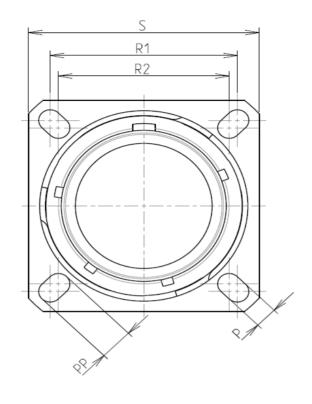

D

| Dim       | dimension Nominal |
|-----------|-------------------|
|           |                   |
| Р         | 3.25±0.2          |
| PP        | 4.93±0.2          |
| R1        | 31.75             |
| R2        | 29.36             |
| S         | 39.7±0.3          |
| V         | 20.07+0/-1.25     |
| W         | 2.1/3.2           |
| Z         | 31.5 Max          |
| VV THREAD | M31x1-6g          |