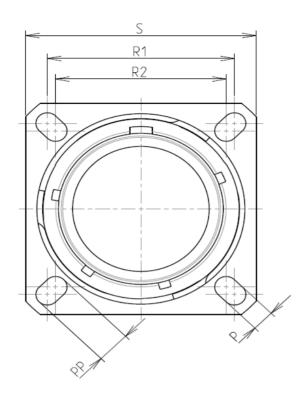

F

А L

| Connector dimension |               |  |  |
|---------------------|---------------|--|--|
| Dim                 | Nominal       |  |  |
| Р                   | 3.25±0.2      |  |  |
| PP                  | 4.93±0.2      |  |  |
| R1                  | 31.75         |  |  |
| R2                  | 29.36         |  |  |
| S                   | 39.7±0.3      |  |  |
| V                   | 20.07+0/-1.25 |  |  |
| W                   | 2.1/3.2       |  |  |
| Z                   | 31.5 Max      |  |  |
| VV THREAD           | M31x1-6g      |  |  |

| r        | Ŧ             | G                              | н <b>т</b> | m | D             |                 | 0                                                                                          |                                   |
|----------|---------------|--------------------------------|------------|---|---------------|-----------------|--------------------------------------------------------------------------------------------|-----------------------------------|
|          |               | Contact Layout                 |            |   |               |                 |                                                                                            | Panel Cut                         |
|          |               | 48                             |            |   |               | SC              | QUARE FLANGE RECEPTACLE (TYPE O<br>REAR MOUNTING                                           | )                                 |
| 4        | -*            |                                |            |   |               | λ<br>Σ          |                                                                                            |                                   |
| _        |               | 4#8 Power<br>21-48             | 1          |   |               | <u>v</u>        |                                                                                            |                                   |
|          | Ctc<br>A<br>B | X Y<br>4.57 4.57<br>4.57 -4.57 |            |   |               |                 | ØA                                                                                         |                                   |
| ω        | C<br>D        | -4.57 -4.57<br>-4.57 4.57      |            |   |               |                 | Di<br>Ø<br>ØA                                                                              | A                                 |
|          |               |                                |            |   |               |                 | R<br>Ø                                                                                     | 1                                 |
|          | -             |                                |            |   |               |                 | SOURIAU shall not be<br>due to a use of the<br>the Specifications issue<br>(professional r | e Products v<br>d by either       |
| N        |               |                                |            |   | F             |                 |                                                                                            | Cour<br>FF                        |
|          |               |                                |            |   |               |                 | PN: 8                                                                                      | 8D021                             |
|          |               |                                |            |   | A             | 03-11-2016      | 5 First Release                                                                            |                                   |
|          |               |                                |            |   | ISS<br>Design | DATE<br>ned By: | Latest modification - by<br>Date:                                                          |                                   |
|          |               |                                |            |   |               | TITLE           | Sta                                                                                        | inless S                          |
| <u> </u> |               |                                |            |   |               | ALE<br>IA       |                                                                                            | eneral linear<br>Folerances:<br>± |
|          |               |                                |            |   |               |                 |                                                                                            |                                   |