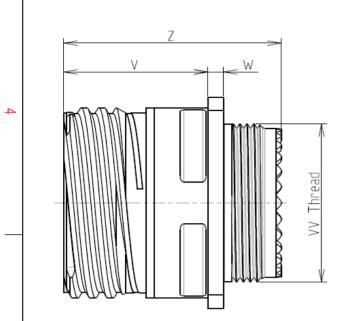

F

А L

| Connector dimension |               |  |  |
|---------------------|---------------|--|--|
| Dim                 | Nominal       |  |  |
| Р                   | 3.25±0.2      |  |  |
| PP                  | 4.93±0.2      |  |  |
| R1                  | 31.75         |  |  |
| R2                  | 29.36         |  |  |
| S                   | 39.7±0.3      |  |  |
| V                   | 20.07+0/-1.25 |  |  |
| W                   | 2.1/3.2       |  |  |
| Z                   | 31.5 Max      |  |  |
| VV THREAD           | M31x1-6g      |  |  |