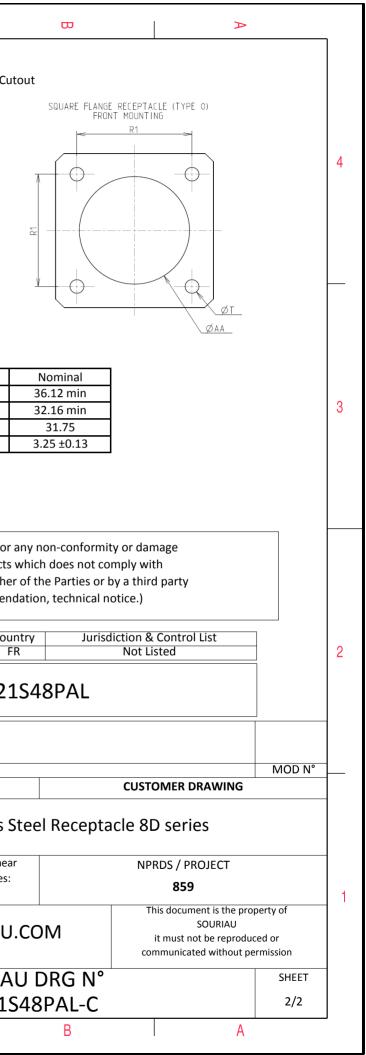

F

А L

| Connector dimension |               |  |  |
|---------------------|---------------|--|--|
| Dim                 | Nominal       |  |  |
| Р                   | 3.25±0.2      |  |  |
| PP                  | 4.93±0.2      |  |  |
| R1                  | 31.75         |  |  |
| R2                  | 29.36         |  |  |
| S                   | 39.7±0.3      |  |  |
| V                   | 20.07+0/-1.25 |  |  |
| W                   | 2.1/3.2       |  |  |
| Z                   | 31.5 Max      |  |  |
| VV THREAD           | M31x1-6g      |  |  |

| r        | Ŧ             | G                              | н <b>т</b> | m | D             |                 | 0                                                                                          |                                   |
|----------|---------------|--------------------------------|------------|---|---------------|-----------------|--------------------------------------------------------------------------------------------|-----------------------------------|
|          |               | Contact Layout                 |            |   |               |                 |                                                                                            | Panel Cut                         |
|          |               | 48                             |            |   |               | SC              | QUARE FLANGE RECEPTACLE (TYPE O<br>REAR MOUNTING                                           | )                                 |
| 4        | -*            |                                |            |   |               | λ<br>Σ          |                                                                                            |                                   |
| _        |               | 4#8 Power<br>21-48             | 1          |   |               | <u>v</u>        |                                                                                            |                                   |
|          | Ctc<br>A<br>B | X Y<br>4.57 4.57<br>4.57 -4.57 |            |   |               |                 | ØA                                                                                         |                                   |
| ω        | C<br>D        | -4.57 -4.57<br>-4.57 4.57      |            |   |               |                 | Di<br>Ø<br>ØA                                                                              | A                                 |
|          |               |                                |            |   |               |                 | R<br>Ø                                                                                     | 1                                 |
|          | -             |                                |            |   |               |                 | SOURIAU shall not be<br>due to a use of the<br>the Specifications issue<br>(professional r | e Products v<br>d by either       |
| N        |               |                                |            |   | F             |                 |                                                                                            | Cour<br>FF                        |
|          |               |                                |            |   |               |                 | PN: 8                                                                                      | 8D021                             |
|          |               |                                |            |   | A             | 03-11-2016      | 5 First Release                                                                            |                                   |
|          |               |                                |            |   | ISS<br>Design | DATE<br>ned By: | Latest modification - by<br>Date:                                                          |                                   |
|          |               |                                |            |   |               | TITLE           | Sta                                                                                        | inless S                          |
| <u> </u> |               |                                |            |   |               | ALE<br>IA       |                                                                                            | eneral linear<br>Folerances:<br>± |
|          |               |                                |            |   |               |                 |                                                                                            |                                   |