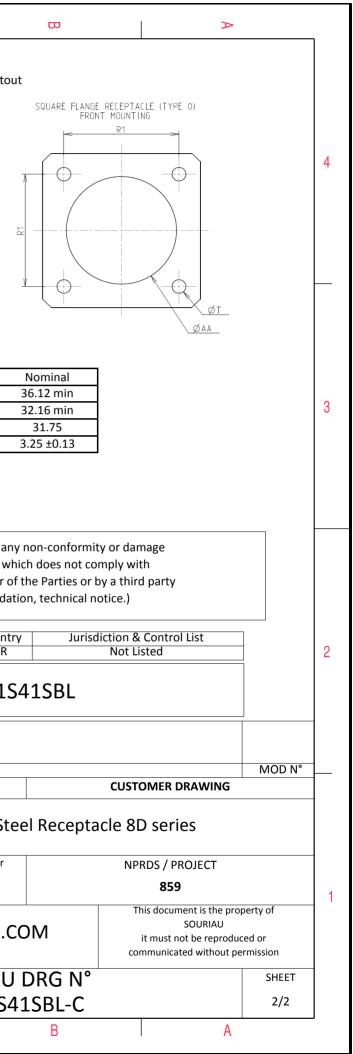

| 0                                                                                                                                                                                                                                                     |                                    | Φ                      | P                                  | >      |   |  |
|-------------------------------------------------------------------------------------------------------------------------------------------------------------------------------------------------------------------------------------------------------|------------------------------------|------------------------|------------------------------------|--------|---|--|
|                                                                                                                                                                                                                                                       |                                    |                        |                                    |        | 4 |  |
| LAY                                                                                                                                                                                                                                                   | YOUT SHOWN AS EX                   | AMPLE                  |                                    |        | 3 |  |
| SOURIAU shall not be liable for any non-conformity or damage<br>due to a use of the Products which does not comply with<br>the Specifications issued by either of the Parties or by a third party<br>(professional recommendation, technical notice.) |                                    |                        |                                    |        |   |  |
| FR Not Listed PN: 8D021S41SBL                                                                                                                                                                                                                         |                                    |                        |                                    |        |   |  |
| First Release<br>Latest modificatio                                                                                                                                                                                                                   | n - by                             |                        |                                    | MOD N° |   |  |
| Date:                                                                                                                                                                                                                                                 | Stainless Stee                     | el Recepta             | customer drawing<br>acle 8D series | ;<br>  |   |  |
| $\exists \bigoplus$                                                                                                                                                                                                                                   | General linear<br>Tolerances:<br>± | NPRDS / PROJECT<br>859 |                                    |        |   |  |
| WWW.SOURIAU.COM       This document is the property of SOURIAU         it must not be reproduced or communicated without permission                                                                                                                   |                                    |                        |                                    |        |   |  |
|                                                                                                                                                                                                                                                       | SOURIAU<br>8D021S4                 |                        |                                    | SHEET  |   |  |
| С                                                                                                                                                                                                                                                     |                                    | В                      | A                                  | L      | L |  |
|                                                                                                                                                                                                                                                       |                                    |                        |                                    |        |   |  |

|          | Т                                                    | Q                                                                                                                                                                                                                                                                                                                                                                                                                                                                                                                                                                                                                                                                                                                                                                                                                                                                                                                                                                                                                                                                                                     | IL | т | D                       | 0                                                                                                       |                              |
|----------|------------------------------------------------------|-------------------------------------------------------------------------------------------------------------------------------------------------------------------------------------------------------------------------------------------------------------------------------------------------------------------------------------------------------------------------------------------------------------------------------------------------------------------------------------------------------------------------------------------------------------------------------------------------------------------------------------------------------------------------------------------------------------------------------------------------------------------------------------------------------------------------------------------------------------------------------------------------------------------------------------------------------------------------------------------------------------------------------------------------------------------------------------------------------|----|---|-------------------------|---------------------------------------------------------------------------------------------------------|------------------------------|
|          |                                                      | Contact Layout                                                                                                                                                                                                                                                                                                                                                                                                                                                                                                                                                                                                                                                                                                                                                                                                                                                                                                                                                                                                                                                                                        |    |   |                         | Ρ                                                                                                       | anel Cutout                  |
| 4        | <                                                    | 31° 23<br>37° 41'                                                                                                                                                                                                                                                                                                                                                                                                                                                                                                                                                                                                                                                                                                                                                                                                                                                                                                                                                                                                                                                                                     |    |   | 8                       | SQUARE FLANGE RECEPTACLE (TYPE 0)<br>REAR MOUNTING                                                      | 2                            |
|          |                                                      | 1         2         1         2         1         2         1         2         1         2         1         2         1         2         1         2         1         2         1         2         1         2         1         2         1         2         1         2         1         1         1         1         1         1         1         1         1         1         1         1         1         1         1         1         1         1         1         1         1         1         1         1         1         1         1         1         1         1         1         1         1         1         1         1         1         1         1         1         1         1         1         1         1         1         1         1         1         1         1         1         1         1         1         1         1         1         1         1         1         1         1         1         1         1         1         1         1         1         1         1         1         1         1         1         1         1         1 |    |   | <u>¥</u>                | ØA.                                                                                                     | ØT                           |
| ω        | Shell Arrangement Numb<br>size no. cont<br>21 -41 4: | acts contacts rating location                                                                                                                                                                                                                                                                                                                                                                                                                                                                                                                                                                                                                                                                                                                                                                                                                                                                                                                                                                                                                                                                         |    |   |                         | Dim<br>ØA<br>ØAA<br>R1<br>ØT                                                                            |                              |
|          | _                                                    |                                                                                                                                                                                                                                                                                                                                                                                                                                                                                                                                                                                                                                                                                                                                                                                                                                                                                                                                                                                                                                                                                                       |    |   |                         |                                                                                                         |                              |
|          | 9                                                    |                                                                                                                                                                                                                                                                                                                                                                                                                                                                                                                                                                                                                                                                                                                                                                                                                                                                                                                                                                                                                                                                                                       |    |   |                         | SOURIAU shall not be lia<br>due to a use of the Pr<br>the Specifications issued b<br>(professional reco | roducts whi                  |
| N        |                                                      |                                                                                                                                                                                                                                                                                                                                                                                                                                                                                                                                                                                                                                                                                                                                                                                                                                                                                                                                                                                                                                                                                                       |    |   |                         |                                                                                                         | Country<br>FR                |
|          |                                                      |                                                                                                                                                                                                                                                                                                                                                                                                                                                                                                                                                                                                                                                                                                                                                                                                                                                                                                                                                                                                                                                                                                       |    |   |                         | PN: 81                                                                                                  | D02154                       |
|          |                                                      |                                                                                                                                                                                                                                                                                                                                                                                                                                                                                                                                                                                                                                                                                                                                                                                                                                                                                                                                                                                                                                                                                                       |    |   | A 03-11-                | 2016 First Release                                                                                      |                              |
|          |                                                      |                                                                                                                                                                                                                                                                                                                                                                                                                                                                                                                                                                                                                                                                                                                                                                                                                                                                                                                                                                                                                                                                                                       |    |   | ISS DAT<br>Designed By: | E Latest modification - by<br>Date:                                                                     |                              |
|          |                                                      |                                                                                                                                                                                                                                                                                                                                                                                                                                                                                                                                                                                                                                                                                                                                                                                                                                                                                                                                                                                                                                                                                                       |    |   | TITLE                   | Stain                                                                                                   | less Ste                     |
| <b>_</b> |                                                      |                                                                                                                                                                                                                                                                                                                                                                                                                                                                                                                                                                                                                                                                                                                                                                                                                                                                                                                                                                                                                                                                                                       |    |   | SCALE<br>NA             |                                                                                                         | eral linear<br>erances:<br>± |
|          |                                                      |                                                                                                                                                                                                                                                                                                                                                                                                                                                                                                                                                                                                                                                                                                                                                                                                                                                                                                                                                                                                                                                                                                       |    |   | SOURI                   | WWW.SOU                                                                                                 | RIAU.CO                      |
|          |                                                      |                                                                                                                                                                                                                                                                                                                                                                                                                                                                                                                                                                                                                                                                                                                                                                                                                                                                                                                                                                                                                                                                                                       |    |   | FORMAT<br>A3            |                                                                                                         | JRIAU<br>021S4               |
|          | Н                                                    | G                                                                                                                                                                                                                                                                                                                                                                                                                                                                                                                                                                                                                                                                                                                                                                                                                                                                                                                                                                                                                                                                                                     | F  | E | D                       | C                                                                                                       |                              |