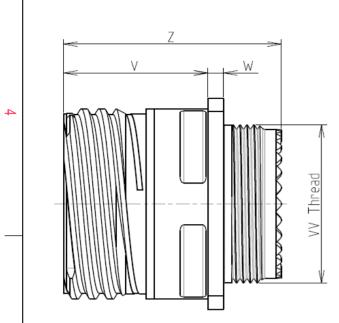

## CHARACTERISTICS

ယ

-Standard : Based on MIL-DTL-38999 Series III

CONTACT TYPE : Standard Crimp Contact

SHELL SIZE : 21

PLATING : S = Nickel

Н

|           |                       | The Bire 50555 beries in                 |     |  |  |  |  |  |
|-----------|-----------------------|------------------------------------------|-----|--|--|--|--|--|
| $\square$ | –<br>-Shell Material  | : Stainless Steel                        |     |  |  |  |  |  |
|           |                       | РР                                       |     |  |  |  |  |  |
|           | -Shell Plating        | : Nickel R1                              |     |  |  |  |  |  |
|           | -Insulator            | : Thermoplastic R2                       |     |  |  |  |  |  |
|           | -Contacts             | : Copper Alloy                           | 20  |  |  |  |  |  |
|           | -Seals & Grommet      | : Silicon Elastomer W                    | 20. |  |  |  |  |  |
| $\sim$    | -Contact Plating      | : Gold over copper Alloy 0.8µm minimum Z | :   |  |  |  |  |  |
|           | -Durability           | : 500 Mating cycles VV THREA             | DN  |  |  |  |  |  |
|           | -Delivered without So | uriau contacts                           |     |  |  |  |  |  |
|           | -Temperature Range    | -65°C to +200°C                          |     |  |  |  |  |  |
|           | -Salt Spray           | 500 hours                                |     |  |  |  |  |  |
|           | -Mass                 | : 80.08 g ± 10%                          |     |  |  |  |  |  |
|           |                       |                                          |     |  |  |  |  |  |
|           |                       |                                          |     |  |  |  |  |  |
|           |                       |                                          |     |  |  |  |  |  |
|           | BASIC SERIES:         | 8D 0 - 21 S 41 S B L                     |     |  |  |  |  |  |
| <b>_</b>  | SHELL TYPE : Square   | Flange Receptacle                        |     |  |  |  |  |  |
|           |                       |                                          |     |  |  |  |  |  |

G

F

| Connector | dimension     |   |   |            |   |
|-----------|---------------|---|---|------------|---|
| Dim       | Nominal       |   |   |            |   |
| Р         | 3.25±0.2      |   |   |            |   |
| PP        | 4.93±0.2      |   |   |            |   |
| R1        | 31.75         |   |   |            |   |
| R2        | 29.36         |   |   |            |   |
| S         | 39.7±0.3      |   |   |            |   |
| V         | 20.07+0/-1.25 |   |   |            |   |
| W         | 2.1/3.2       |   |   |            |   |
| Z         | 31.5 Max      |   |   |            |   |
| THREAD    | M31x1-6g      |   | Γ |            |   |
|           |               |   |   |            |   |
|           |               |   |   |            |   |
|           |               | ſ | L | 1          | _ |
|           |               |   | А | 03-11-2016 |   |
|           |               |   |   | 1          |   |