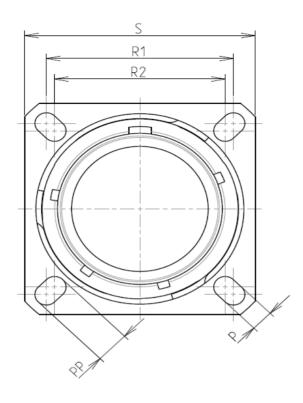

G

F

| Connector | dimension     |   |   |            |   |
|-----------|---------------|---|---|------------|---|
| Dim       | Nominal       |   |   |            |   |
| Р         | 3.25±0.2      |   |   |            |   |
| PP        | 4.93±0.2      |   |   |            |   |
| R1        | 31.75         |   |   |            |   |
| R2        | 29.36         |   |   |            |   |
| S         | 39.7±0.3      |   |   |            |   |
| V         | 20.07+0/-1.25 |   |   |            |   |
| W         | 2.1/3.2       |   |   |            |   |
| Z         | 31.5 Max      |   |   |            |   |
| THREAD    | M31x1-6g      |   | Γ |            |   |
|           |               |   |   |            |   |
|           |               |   |   |            |   |
|           |               | ſ | L | 1          | _ |
|           |               |   | А | 03-11-2016 |   |
|           |               |   |   | 1          |   |

|          | Т                                                    | Q                                                                                                                                                                                                                                                                                                                                                                                                                                                                                                                                                                                                                                                                                                                                                                                                                                                                                                                                                                                                                                                                                                     | IL | т | D                       | 0                                                                                                       |                              |
|----------|------------------------------------------------------|-------------------------------------------------------------------------------------------------------------------------------------------------------------------------------------------------------------------------------------------------------------------------------------------------------------------------------------------------------------------------------------------------------------------------------------------------------------------------------------------------------------------------------------------------------------------------------------------------------------------------------------------------------------------------------------------------------------------------------------------------------------------------------------------------------------------------------------------------------------------------------------------------------------------------------------------------------------------------------------------------------------------------------------------------------------------------------------------------------|----|---|-------------------------|---------------------------------------------------------------------------------------------------------|------------------------------|
|          |                                                      | Contact Layout                                                                                                                                                                                                                                                                                                                                                                                                                                                                                                                                                                                                                                                                                                                                                                                                                                                                                                                                                                                                                                                                                        |    |   |                         | Ρ                                                                                                       | anel Cutout                  |
| 4        | <                                                    | 31° 23<br>37° 41'                                                                                                                                                                                                                                                                                                                                                                                                                                                                                                                                                                                                                                                                                                                                                                                                                                                                                                                                                                                                                                                                                     |    |   | 8                       | SQUARE FLANGE RECEPTACLE (TYPE 0)<br>REAR MOUNTING                                                      | 2                            |
|          |                                                      | 1         2         1         2         1         2         1         2         1         2         1         2         1         2         1         2         1         2         1         2         1         2         1         2         1         2         1         2         1         1         1         1         1         1         1         1         1         1         1         1         1         1         1         1         1         1         1         1         1         1         1         1         1         1         1         1         1         1         1         1         1         1         1         1         1         1         1         1         1         1         1         1         1         1         1         1         1         1         1         1         1         1         1         1         1         1         1         1         1         1         1         1         1         1         1         1         1         1         1         1         1         1         1         1         1         1         1 |    |   | <u>¥</u>                | ØA.                                                                                                     | ØT                           |
| ω        | Shell Arrangement Numb<br>size no. cont<br>21 -41 4: | acts contacts rating location                                                                                                                                                                                                                                                                                                                                                                                                                                                                                                                                                                                                                                                                                                                                                                                                                                                                                                                                                                                                                                                                         |    |   |                         | Dim<br>ØA<br>ØAA<br>R1<br>ØT                                                                            |                              |
|          | _                                                    |                                                                                                                                                                                                                                                                                                                                                                                                                                                                                                                                                                                                                                                                                                                                                                                                                                                                                                                                                                                                                                                                                                       |    |   |                         |                                                                                                         |                              |
|          | 9                                                    |                                                                                                                                                                                                                                                                                                                                                                                                                                                                                                                                                                                                                                                                                                                                                                                                                                                                                                                                                                                                                                                                                                       |    |   |                         | SOURIAU shall not be lia<br>due to a use of the Pr<br>the Specifications issued b<br>(professional reco | roducts whi                  |
| N        |                                                      |                                                                                                                                                                                                                                                                                                                                                                                                                                                                                                                                                                                                                                                                                                                                                                                                                                                                                                                                                                                                                                                                                                       |    |   |                         |                                                                                                         | Country<br>FR                |
|          |                                                      |                                                                                                                                                                                                                                                                                                                                                                                                                                                                                                                                                                                                                                                                                                                                                                                                                                                                                                                                                                                                                                                                                                       |    |   |                         | PN: 81                                                                                                  | D02154                       |
|          |                                                      |                                                                                                                                                                                                                                                                                                                                                                                                                                                                                                                                                                                                                                                                                                                                                                                                                                                                                                                                                                                                                                                                                                       |    |   | A 03-11-                | 2016 First Release                                                                                      |                              |
|          |                                                      |                                                                                                                                                                                                                                                                                                                                                                                                                                                                                                                                                                                                                                                                                                                                                                                                                                                                                                                                                                                                                                                                                                       |    |   | ISS DAT<br>Designed By: | E Latest modification - by<br>Date:                                                                     |                              |
|          |                                                      |                                                                                                                                                                                                                                                                                                                                                                                                                                                                                                                                                                                                                                                                                                                                                                                                                                                                                                                                                                                                                                                                                                       |    |   | TITLE                   | Stain                                                                                                   | less Ste                     |
| <b>_</b> |                                                      |                                                                                                                                                                                                                                                                                                                                                                                                                                                                                                                                                                                                                                                                                                                                                                                                                                                                                                                                                                                                                                                                                                       |    |   | SCALE<br>NA             |                                                                                                         | eral linear<br>erances:<br>± |
|          |                                                      |                                                                                                                                                                                                                                                                                                                                                                                                                                                                                                                                                                                                                                                                                                                                                                                                                                                                                                                                                                                                                                                                                                       |    |   | SOURI                   | WWW.SOU                                                                                                 | RIAU.CO                      |
|          |                                                      |                                                                                                                                                                                                                                                                                                                                                                                                                                                                                                                                                                                                                                                                                                                                                                                                                                                                                                                                                                                                                                                                                                       |    |   | FORMAT<br>A3            |                                                                                                         | JRIAU<br>021S4               |
|          | Н                                                    | G                                                                                                                                                                                                                                                                                                                                                                                                                                                                                                                                                                                                                                                                                                                                                                                                                                                                                                                                                                                                                                                                                                     | F  | E | D                       | C                                                                                                       |                              |