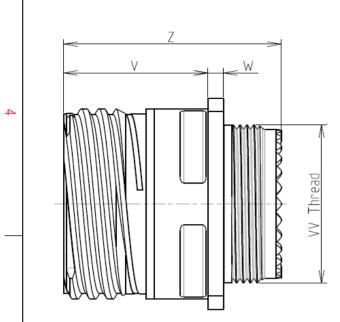

|   | т | ۵ | н п | <br>D | 0 |
|---|---|---|-----|-------|---|
| _ |   |   |     |       |   |

LAYOUT SHOWN AS

Keying Shown as example

## CHARACTERISTICS

BASIC SERIES:

SHELL SIZE : 21

PLATING : S = Nickel

Н

SHELL TYPE : Square Flange Receptacle

CONTACT TYPE : Standard Crimp Contact

ယ

8D 0

G

21

S

11

А

F

Е

| Dim       | Nominal       |  |  |
|-----------|---------------|--|--|
| Р         | 3.25±0.2      |  |  |
| РР        | 4.93±0.2      |  |  |
| R1        | 31.75         |  |  |
| R2        | 29.36         |  |  |
| S         | 39.7±0.3      |  |  |
| V         | 20.07+0/-1.25 |  |  |
| W         | 2.1/3.2       |  |  |
| Z         | 31.5 Max      |  |  |
| VV THREAD | M31x1-6g      |  |  |