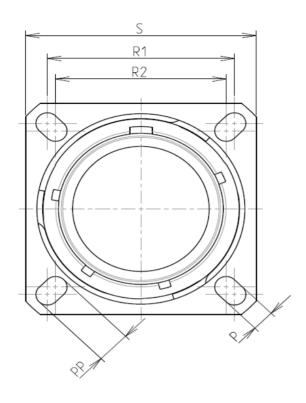

| Dim       | Nominal       |  |  |
|-----------|---------------|--|--|
| Р         | 3.25±0.2      |  |  |
| РР        | 4.93±0.2      |  |  |
| R1        | 31.75         |  |  |
| R2        | 29.36         |  |  |
| S         | 39.7±0.3      |  |  |
| V         | 20.07+0/-1.25 |  |  |
| W         | 2.1/3.2       |  |  |
| Z         | 31.5 Max      |  |  |
| VV THREAD | M31x1-6g      |  |  |