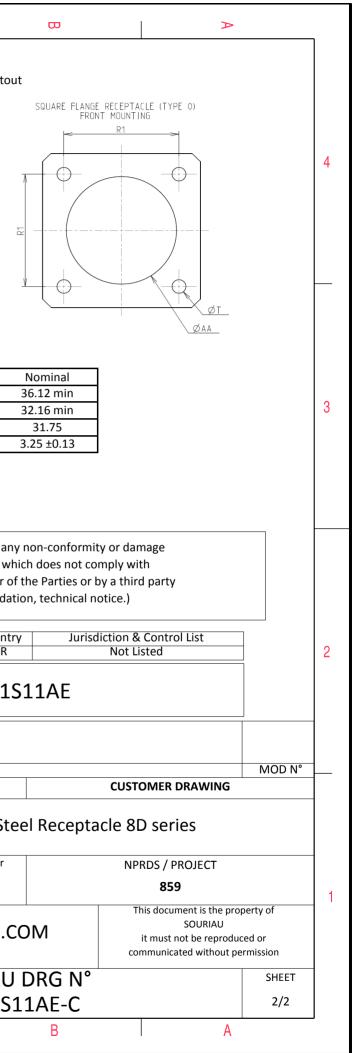

| Dim       | Nominal       |  |  |
|-----------|---------------|--|--|
| Р         | 3.25±0.2      |  |  |
| РР        | 4.93±0.2      |  |  |
| R1        | 31.75         |  |  |
| R2        | 29.36         |  |  |
| S         | 39.7±0.3      |  |  |
| V         | 20.07+0/-1.25 |  |  |
| W         | 2.1/3.2       |  |  |
| Z         | 31.5 Max      |  |  |
| VV THREAD | M31x1-6g      |  |  |

|          | <b>工</b>                                                                                                                                                                                                         | ۵                                                                                                                                                                                                                                                                                                                                                                                                                                                                                                                                                                                                                                                                                                                                                                                     | г | m | D                      | 0                                                                                            |                |
|----------|------------------------------------------------------------------------------------------------------------------------------------------------------------------------------------------------------------------|---------------------------------------------------------------------------------------------------------------------------------------------------------------------------------------------------------------------------------------------------------------------------------------------------------------------------------------------------------------------------------------------------------------------------------------------------------------------------------------------------------------------------------------------------------------------------------------------------------------------------------------------------------------------------------------------------------------------------------------------------------------------------------------|---|---|------------------------|----------------------------------------------------------------------------------------------|----------------|
|          |                                                                                                                                                                                                                  | Contact Layout                                                                                                                                                                                                                                                                                                                                                                                                                                                                                                                                                                                                                                                                                                                                                                        |   |   |                        | Panel Cu                                                                                     | itout          |
| 4        | -x (                                                                                                                                                                                                             | $ \begin{array}{c}                                     $                                                                                                                                                                                                                                                                                                                                                                                                                                                                                                                                                                                                                                                                                                                              |   |   |                        | SQUARE FLANGE RECEPTACLE (TYPE 0)<br>REAR MOUNTING                                           |                |
|          | B         +:306 (7.77)           C         +:348 (8.84)           D         +:227 (5.77)           E         +:000 (0.00)           F         -:227 (5.77)           Shell         Arrangement<br>no.         Nu | Contacts<br>(Insert arrangement 21-11)           on         Contact<br>Y-axis         Location           y-axis         position         X-axis         Y-axis<br>(mm)           (mm)         D         (mm)         (mm)           +.332 (8.43)         G        348 (8.84)        061 (1.55)           +.177 (4.50)         H        306 (7.77)         +.177 (4.50)          661 (1.55)         J        121 (3.07)         +.332 (8.43)          270 (6.66)         K         +.000 (0.00)         +.123 (3.12)          353 (8.97)         L         +.000 (0.00)        115 (.29)          270 (6.86)              mber of<br>ntacts         Scitze         Service         Contact         Supersed<br>location           11         12         I         All         MS20055- | 5 |   | 2                      | ØT                                                                                           | 0              |
| ယ        |                                                                                                                                                                                                                  |                                                                                                                                                                                                                                                                                                                                                                                                                                                                                                                                                                                                                                                                                                                                                                                       |   |   |                        | Dim<br>ØA<br>ØAA<br>R1<br>ØT                                                                 |                |
|          | -                                                                                                                                                                                                                |                                                                                                                                                                                                                                                                                                                                                                                                                                                                                                                                                                                                                                                                                                                                                                                       |   |   |                        | SOURIAU shall not be liable for                                                              |                |
|          |                                                                                                                                                                                                                  |                                                                                                                                                                                                                                                                                                                                                                                                                                                                                                                                                                                                                                                                                                                                                                                       |   |   |                        | due to a use of the Products<br>the Specifications issued by eithe<br>(professional recommen | whi<br>er of t |
| N        |                                                                                                                                                                                                                  |                                                                                                                                                                                                                                                                                                                                                                                                                                                                                                                                                                                                                                                                                                                                                                                       |   |   |                        | Cou                                                                                          | intry<br>R     |
|          |                                                                                                                                                                                                                  |                                                                                                                                                                                                                                                                                                                                                                                                                                                                                                                                                                                                                                                                                                                                                                                       |   |   |                        | PN: 8D02                                                                                     | 1S             |
|          |                                                                                                                                                                                                                  |                                                                                                                                                                                                                                                                                                                                                                                                                                                                                                                                                                                                                                                                                                                                                                                       |   |   |                        | -2016 First Release                                                                          |                |
|          |                                                                                                                                                                                                                  |                                                                                                                                                                                                                                                                                                                                                                                                                                                                                                                                                                                                                                                                                                                                                                                       |   |   | ISS DA<br>Designed By: | TE Latest modification - by<br>Date:                                                         |                |
|          |                                                                                                                                                                                                                  |                                                                                                                                                                                                                                                                                                                                                                                                                                                                                                                                                                                                                                                                                                                                                                                       |   |   | TITLE                  |                                                                                              |                |
| <b>_</b> |                                                                                                                                                                                                                  |                                                                                                                                                                                                                                                                                                                                                                                                                                                                                                                                                                                                                                                                                                                                                                                       |   |   | SCALE                  | General linea<br>Tolerances:                                                                 |                |
|          |                                                                                                                                                                                                                  |                                                                                                                                                                                                                                                                                                                                                                                                                                                                                                                                                                                                                                                                                                                                                                                       |   |   | SOURI                  | AU WWW.SOURIAU                                                                               | .C(            |
|          |                                                                                                                                                                                                                  |                                                                                                                                                                                                                                                                                                                                                                                                                                                                                                                                                                                                                                                                                                                                                                                       |   |   | FORMAT<br>A3           | SOURIA<br>8D021                                                                              |                |
|          | Н                                                                                                                                                                                                                | G                                                                                                                                                                                                                                                                                                                                                                                                                                                                                                                                                                                                                                                                                                                                                                                     | F | E | D                      | C                                                                                            |                |