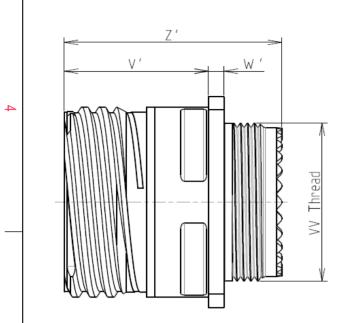

## CHARACTERISTICS

Н

ω

-Standard : Based on MIL-DTL-38999 Series III

|                      | otaniaana i Basca on i |                                        | L   |           |                         |              |
|----------------------|------------------------|----------------------------------------|-----|-----------|-------------------------|--------------|
| $\frown$             |                        | : Composite                            |     | Р         | 3.25±0.2                |              |
|                      |                        |                                        |     | РР        | 4.93±0.2                |              |
|                      | -Shell Plating         | : Nickel                               |     | R1        | 31.75                   |              |
|                      | -Insulator             | : Thermoplastic                        |     | R2        | 29.36                   |              |
|                      | -Contacts              | : Copper Alloy                         |     | S         | 39.7±0.3                |              |
|                      | -Seals & Grommet       | : Silicon Elastomer                    | ŀ   | V'<br>W'  | 18.7+1.4/-0<br>2.1/4.35 |              |
| $\sim$               | -Contact Plating       | : Gold over copper Alloy 0.8µm minimum | F   | Z'        | 32 Max                  |              |
|                      | -Durability            | : 500 Mating cycles                    |     | VV THREAD | M31x1-6g                |              |
|                      |                        | u contacts and Accessories             |     |           |                         |              |
|                      | -Delivered with Source |                                        |     |           |                         |              |
|                      | -Temperature Range     | 65°C to +200°C                         |     |           |                         |              |
|                      | -Salt Spray            | : 2000 hours                           |     |           |                         |              |
| _                    | -Mass                  | : 47.5 g ± 10%                         |     |           |                         |              |
|                      |                        |                                        |     |           |                         |              |
|                      |                        |                                        |     |           |                         |              |
|                      |                        |                                        |     |           |                         |              |
|                      |                        |                                        |     |           |                         |              |
|                      | BASIC SERIES:          | 8D 0 - 21 M 41 5                       | S A |           |                         |              |
| → SHELL TYPE : Squar |                        | Flange Receptacle                      |     |           |                         |              |
|                      | CONTACT TYPE : Sta     | indard Crimp Contact                   |     |           | ORIENTATIO              | N · A        |
|                      |                        |                                        |     |           | UNEINANO                | <b>N</b> . A |
|                      | SHELL SIZE : 21        |                                        |     | CONTAC    | T TYPE : SOCKET(500 Mat | ings)        |
|                      | PLATING : M =          | Nickel                                 |     |           | CONTACT LAYOUT : 2      | 21-41        |
|                      |                        |                                        |     |           |                         |              |