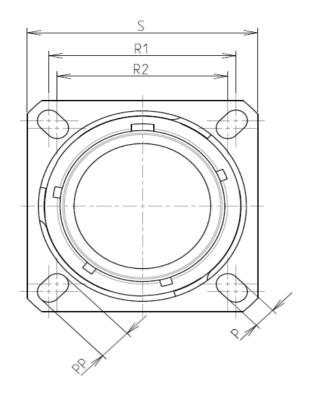

## CHARACTERISTICS

Н

ω

-Standard : Based on MIL-DTL-38999 Series III

|                      | otaniaana i Basca on i |                                        | L   |           |                         |              |
|----------------------|------------------------|----------------------------------------|-----|-----------|-------------------------|--------------|
| $\frown$             |                        | : Composite                            |     | Р         | 3.25±0.2                |              |
|                      |                        |                                        |     | РР        | 4.93±0.2                |              |
|                      | -Shell Plating         | : Nickel                               |     | R1        | 31.75                   |              |
|                      | -Insulator             | : Thermoplastic                        |     | R2        | 29.36                   |              |
|                      | -Contacts              | : Copper Alloy                         |     | S         | 39.7±0.3                |              |
|                      | -Seals & Grommet       | : Silicon Elastomer                    | ŀ   | V'<br>W'  | 18.7+1.4/-0<br>2.1/4.35 |              |
| $\sim$               | -Contact Plating       | : Gold over copper Alloy 0.8µm minimum | F   | Z'        | 32 Max                  |              |
|                      | -Durability            | : 500 Mating cycles                    |     | VV THREAD | M31x1-6g                |              |
|                      |                        | u contacts and Accessories             |     |           |                         |              |
|                      | -Delivered with Source |                                        |     |           |                         |              |
|                      | -Temperature Range     | 65°C to +200°C                         |     |           |                         |              |
|                      | -Salt Spray            | : 2000 hours                           |     |           |                         |              |
| _                    | -Mass                  | : 47.5 g ± 10%                         |     |           |                         |              |
|                      |                        |                                        |     |           |                         |              |
|                      |                        |                                        |     |           |                         |              |
|                      |                        |                                        |     |           |                         |              |
|                      |                        |                                        |     |           |                         |              |
|                      | BASIC SERIES:          | 8D 0 - 21 M 41 5                       | S A |           |                         |              |
| → SHELL TYPE : Squar |                        | Flange Receptacle                      |     |           |                         |              |
|                      | CONTACT TYPE : Sta     | indard Crimp Contact                   |     |           | ORIENTATIO              | N · A        |
|                      |                        |                                        |     |           | UNEINANO                | <b>N</b> . A |
|                      | SHELL SIZE : 21        |                                        |     | CONTAC    | T TYPE : SOCKET(500 Mat | ings)        |
|                      | PLATING : M =          | Nickel                                 |     |           | CONTACT LAYOUT : 2      | 21-41        |
|                      |                        |                                        |     |           |                         |              |