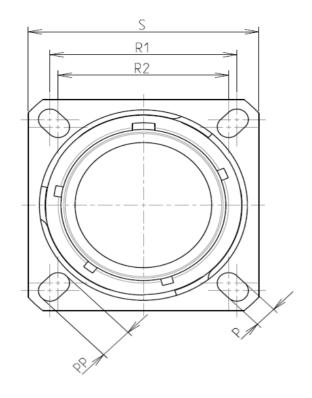

## CHARACTERISTICS

PLATING : M = Nickel

Н

ω

-Standard : Based on MIL-DTL-38999 Series III

|   | -Shell Material : Composite           |                                        |   | Р  | 3.25±0.2 |    |           |                         |         |  |
|---|---------------------------------------|----------------------------------------|---|----|----------|----|-----------|-------------------------|---------|--|
|   |                                       |                                        |   |    |          |    | PP        | 4.93±0.2                |         |  |
|   | -Shell Plating                        | : Nickel                               |   |    |          |    | R1        | 31.75                   |         |  |
|   | -Insulator                            | : Thermoplastic                        |   |    |          |    | R2        | 29.36                   |         |  |
|   | -Contacts                             | : Copper Alloy                         |   |    |          |    | S         | 39.7±0.3                |         |  |
|   | -Seals & Grommet                      |                                        |   |    |          |    | V'        | 18.7+1.4/-0             |         |  |
|   |                                       | : Silicon Elastomer                    |   |    |          | W' | 2.1/4.35  |                         |         |  |
| N | -Contact Plating                      | : Gold over copper Alloy 0.8µm minimum |   |    |          | Z' | 32 Max    |                         |         |  |
|   | -Durability                           | : 500 Mating cycles                    |   |    |          |    | VV THREAD | M31x1-6g                |         |  |
|   | -Delivered without Sou                |                                        |   |    |          |    |           |                         |         |  |
|   | -Delivered without 500                |                                        |   |    |          |    |           |                         |         |  |
|   | -Temperature Range                    | : -65°C to +200°C                      |   |    |          |    |           |                         |         |  |
|   | -Salt Spray                           | : 2000 hours                           |   |    |          |    |           |                         |         |  |
| _ | -Mass                                 | : 35.1 g ± 10%                         |   |    |          |    |           |                         |         |  |
|   |                                       |                                        |   |    |          |    |           |                         |         |  |
|   |                                       |                                        |   |    |          |    |           |                         |         |  |
|   |                                       |                                        |   |    |          |    |           |                         |         |  |
|   |                                       | 1 1 1                                  |   | 1  |          |    | 1         |                         |         |  |
|   | BASIC SERIES:                         | 8D 0 - 21                              | М | 11 | S        | С  | L         |                         |         |  |
| _ | SHELL TYPE : Square Flange Receptacle |                                        |   |    |          |    |           | Delivered W/O Contacts  |         |  |
|   |                                       |                                        |   |    |          |    |           |                         |         |  |
|   | CONTACT TYPE : Sta                    | ndard Crimp Contact                    |   |    |          |    |           | ORIENTATI               | ON : C  |  |
|   | SHELL SIZE : 21                       |                                        |   |    |          |    | CONTA     | CT TYPE : SOCKET(500 Ma | atings) |  |
| I |                                       |                                        | _ | 1  |          |    |           |                         |         |  |