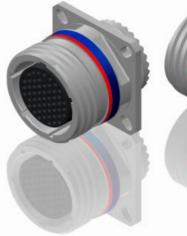

F

G

SOURIAU shall not be liable for due to a use of the Products the Specifications issued by either (professional recomment

| Φ                                                                                                              |                                             | Þ     |              |        |  |  |  |
|----------------------------------------------------------------------------------------------------------------|---------------------------------------------|-------|--------------|--------|--|--|--|
|                                                                                                                |                                             |       |              | 4      |  |  |  |
| S EXAMPLE                                                                                                      |                                             |       |              | 3      |  |  |  |
| any non-conformits<br>which does not co<br>or of the Parties or b<br>adation, technical n<br>untry Jurisc<br>R | mply with<br>by a third part                | -<br> |              | 2      |  |  |  |
|                                                                                                                |                                             |       | MOD N°       | -<br>- |  |  |  |
| ite Receptacl                                                                                                  | customer drawing<br>te Receptacle 8D series |       |              |        |  |  |  |
| ar                                                                                                             | NPRDS / PROJECT<br>859                      |       |              |        |  |  |  |
| .COM This document is the property of SOURIAU it must not be reproduced or communicated without permission     |                                             |       |              |        |  |  |  |
| U DRG N°<br>M11SCL-C                                                                                           |                                             |       | SHEET<br>1/2 |        |  |  |  |
| B                                                                                                              |                                             | A     |              | J      |  |  |  |
|                                                                                                                |                                             |       |              |        |  |  |  |