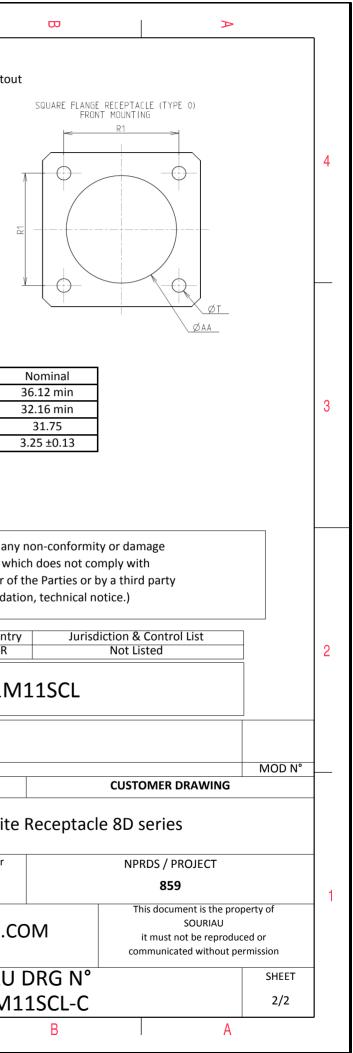

| τ | ۵ | н <b>т</b> | m | 0 |
|---|---|------------|---|---|
|   |   |            |   |   |

LAYOUT SHOWN AS

Keying Shown as example

Connector dimension

Dim

Nominal

CONTACT LAYOUT : 21-11

Е

## CHARACTERISTICS

PLATING : M = Nickel

Н

ω

-Standard : Based on MIL-DTL-38999 Series III

|   | -Shell Material : Composite           |                                        |   | Р  | 3.25±0.2 |    |           |                         |         |  |
|---|---------------------------------------|----------------------------------------|---|----|----------|----|-----------|-------------------------|---------|--|
|   |                                       |                                        |   |    |          |    | PP        | 4.93±0.2                |         |  |
|   | -Shell Plating                        | : Nickel                               |   |    |          |    | R1        | 31.75                   |         |  |
|   | -Insulator                            | : Thermoplastic                        |   |    |          |    | R2        | 29.36                   |         |  |
|   | -Contacts                             | : Copper Alloy                         |   |    |          |    | S         | 39.7±0.3                |         |  |
|   | -Seals & Grommet                      |                                        |   |    |          |    | V'        | 18.7+1.4/-0             |         |  |
|   |                                       | : Silicon Elastomer                    |   |    |          | W' | 2.1/4.35  |                         |         |  |
| N | -Contact Plating                      | : Gold over copper Alloy 0.8µm minimum |   |    |          | Z' | 32 Max    |                         |         |  |
|   | -Durability                           | : 500 Mating cycles                    |   |    |          |    | VV THREAD | M31x1-6g                |         |  |
|   | -Delivered without Sou                |                                        |   |    |          |    |           |                         |         |  |
|   | -Delivered without 500                |                                        |   |    |          |    |           |                         |         |  |
|   | -Temperature Range                    | : -65°C to +200°C                      |   |    |          |    |           |                         |         |  |
|   | -Salt Spray                           | : 2000 hours                           |   |    |          |    |           |                         |         |  |
| _ | -Mass                                 | : 35.1 g ± 10%                         |   |    |          |    |           |                         |         |  |
|   |                                       |                                        |   |    |          |    |           |                         |         |  |
|   |                                       |                                        |   |    |          |    |           |                         |         |  |
|   |                                       |                                        |   |    |          |    |           |                         |         |  |
|   |                                       | 1 1 1                                  |   | 1  |          |    | 1         |                         |         |  |
|   | BASIC SERIES:                         | 8D 0 - 21                              | М | 11 | S        | С  | L         |                         |         |  |
| _ | SHELL TYPE : Square Flange Receptacle |                                        |   |    |          |    |           | Delivered W/O Contacts  |         |  |
|   |                                       |                                        |   |    |          |    |           |                         |         |  |
|   | CONTACT TYPE : Sta                    | ndard Crimp Contact                    |   |    |          |    |           | ORIENTATI               | ON : C  |  |
|   | SHELL SIZE : 21                       |                                        |   |    |          |    | CONTA     | CT TYPE : SOCKET(500 Ma | atings) |  |
| I |                                       |                                        | _ | 1  |          |    |           |                         |         |  |

F

G

SOURIAU shall not be liable for due to a use of the Products the Specifications issued by either (professional recomment

| Φ                                                                                                              |                                             | Þ     |              |        |  |  |  |
|----------------------------------------------------------------------------------------------------------------|---------------------------------------------|-------|--------------|--------|--|--|--|
|                                                                                                                |                                             |       |              | 4      |  |  |  |
| S EXAMPLE                                                                                                      |                                             |       |              | 3      |  |  |  |
| any non-conformits<br>which does not co<br>or of the Parties or b<br>adation, technical n<br>untry Jurisc<br>R | mply with<br>by a third part                | -<br> |              | 2      |  |  |  |
|                                                                                                                |                                             |       | MOD N°       | -<br>- |  |  |  |
| ite Receptacl                                                                                                  | customer drawing<br>te Receptacle 8D series |       |              |        |  |  |  |
| ar                                                                                                             | NPRDS / PROJECT<br>859                      |       |              |        |  |  |  |
| .COM This document is the property of SOURIAU it must not be reproduced or communicated without permission     |                                             |       |              |        |  |  |  |
| U DRG N°<br>M11SCL-C                                                                                           |                                             |       | SHEET<br>1/2 |        |  |  |  |
| B                                                                                                              |                                             | A     |              | J      |  |  |  |
|                                                                                                                |                                             |       |              |        |  |  |  |