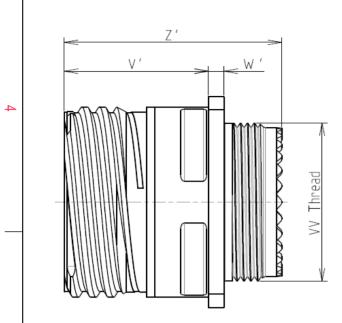

## CHARACTERISTICS

PLATING : M = Nickel

Н

ω

-Standard : Based on MIL-DTL-38999 Series III

|   | -Shell Material : Composite           |                                        |   | Р  | 3.25±0.2 |    |           |                         |         |  |
|---|---------------------------------------|----------------------------------------|---|----|----------|----|-----------|-------------------------|---------|--|
|   |                                       |                                        |   |    |          |    | PP        | 4.93±0.2                |         |  |
|   | -Shell Plating                        | : Nickel                               |   |    |          |    | R1        | 31.75                   |         |  |
|   | -Insulator                            | : Thermoplastic                        |   |    |          |    | R2        | 29.36                   |         |  |
|   | -Contacts                             | : Copper Alloy                         |   |    |          |    | S         | 39.7±0.3                |         |  |
|   | -Seals & Grommet                      |                                        |   |    |          |    | V'        | 18.7+1.4/-0             |         |  |
|   |                                       | : Silicon Elastomer                    |   |    |          | W' | 2.1/4.35  |                         |         |  |
| N | -Contact Plating                      | : Gold over copper Alloy 0.8µm minimum |   |    |          | Z' | 32 Max    |                         |         |  |
|   | -Durability                           | : 500 Mating cycles                    |   |    |          |    | VV THREAD | M31x1-6g                |         |  |
|   | -Delivered without Sou                |                                        |   |    |          |    |           |                         |         |  |
|   | -Delivered without 500                |                                        |   |    |          |    |           |                         |         |  |
|   | -Temperature Range                    | : -65°C to +200°C                      |   |    |          |    |           |                         |         |  |
|   | -Salt Spray                           | : 2000 hours                           |   |    |          |    |           |                         |         |  |
| _ | -Mass                                 | : 35.1 g ± 10%                         |   |    |          |    |           |                         |         |  |
|   |                                       |                                        |   |    |          |    |           |                         |         |  |
|   |                                       |                                        |   |    |          |    |           |                         |         |  |
|   |                                       |                                        |   |    |          |    |           |                         |         |  |
|   |                                       | 1 1 1                                  |   | 1  |          |    | 1         |                         |         |  |
|   | BASIC SERIES:                         | 8D 0 - 21                              | М | 11 | S        | С  | L         |                         |         |  |
| _ | SHELL TYPE : Square Flange Receptacle |                                        |   |    |          |    |           | Delivered W/O Contacts  |         |  |
|   |                                       |                                        |   |    |          |    |           |                         |         |  |
|   | CONTACT TYPE : Sta                    | ndard Crimp Contact                    |   |    |          |    |           | ORIENTATI               | ON : C  |  |
|   | SHELL SIZE : 21                       |                                        |   |    |          |    | CONTA     | CT TYPE : SOCKET(500 Ma | atings) |  |
| I |                                       |                                        | _ | 1  |          |    |           |                         |         |  |