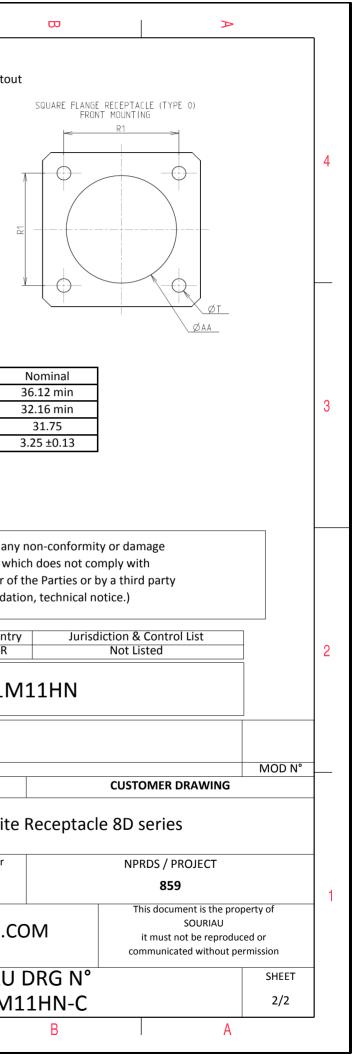

Ν

| Connector dimension |             |  |  |
|---------------------|-------------|--|--|
| Dim                 | Nominal     |  |  |
| Р                   | 3.25±0.2    |  |  |
| РР                  | 4.93±0.2    |  |  |
| R1                  | 31.75       |  |  |
| R2                  | 29.36       |  |  |
| S                   | 39.7±0.3    |  |  |
| V'                  | 18.7+1.4/-0 |  |  |
| W'                  | 2.1/4.35    |  |  |
| Ζ'                  | 32 Max      |  |  |
| VV THREAD           | M31x1-6g    |  |  |

ORIENTATION : N

CONTACT TYPE : PIN (1500 Matings)

Е

CONTACT LAYOUT : 21-11

SOURIAU shall not be liable for due to a use of the Products the Specifications issued by either (professional recommend

| Φ                                                                                                                       |                                | A                      |   |  |
|-------------------------------------------------------------------------------------------------------------------------|--------------------------------|------------------------|---|--|
|                                                                                                                         |                                |                        |   |  |
|                                                                                                                         |                                |                        | 4 |  |
|                                                                                                                         |                                |                        |   |  |
| S EXAMPLE                                                                                                               |                                |                        | 3 |  |
|                                                                                                                         |                                |                        |   |  |
|                                                                                                                         |                                |                        |   |  |
| any non-conform<br>which does not c<br>of the Parties or<br>dation, technical                                           | omply with<br>by a third party |                        |   |  |
| untry Juris<br>FR                                                                                                       |                                |                        |   |  |
| 1M11HN                                                                                                                  | Not Listed                     |                        |   |  |
|                                                                                                                         |                                |                        |   |  |
|                                                                                                                         | CUSTOMER DF                    | MOD N'                 |   |  |
| site Receptad                                                                                                           | e Receptacle 8D series         |                        |   |  |
| ar                                                                                                                      | NPRDS / PROJECT                |                        |   |  |
|                                                                                                                         | 859                            | ent is the property of | 1 |  |
| I.COM<br>This document is the property of<br>SOURIAU<br>it must not be reproduced or<br>communicated without permission |                                |                        |   |  |
|                                                                                                                         |                                | SHEET                  |   |  |
| M11HN-C<br>B                                                                                                            |                                | Α                      |   |  |
|                                                                                                                         |                                |                        |   |  |