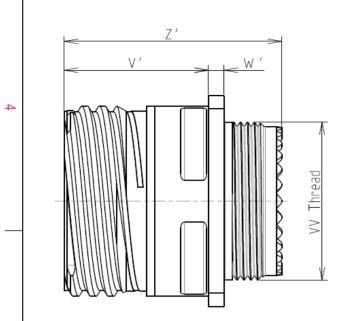

Ν

| Connector dimension |             |  |  |
|---------------------|-------------|--|--|
| Dim                 | Nominal     |  |  |
| Р                   | 3.25±0.2    |  |  |
| РР                  | 4.93±0.2    |  |  |
| R1                  | 31.75       |  |  |
| R2                  | 29.36       |  |  |
| S                   | 39.7±0.3    |  |  |
| V'                  | 18.7+1.4/-0 |  |  |
| W'                  | 2.1/4.35    |  |  |
| Ζ'                  | 32 Max      |  |  |
| VV THREAD           | M31x1-6g    |  |  |