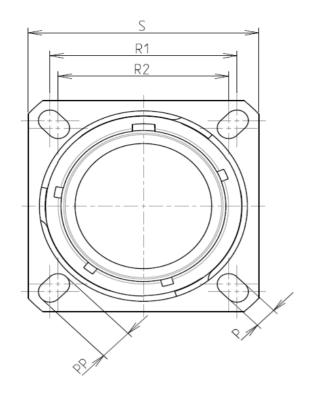

Ν

| Connector dimension |             |  |  |
|---------------------|-------------|--|--|
| Dim                 | Nominal     |  |  |
| Р                   | 3.25±0.2    |  |  |
| РР                  | 4.93±0.2    |  |  |
| R1                  | 31.75       |  |  |
| R2                  | 29.36       |  |  |
| S                   | 39.7±0.3    |  |  |
| V'                  | 18.7+1.4/-0 |  |  |
| W'                  | 2.1/4.35    |  |  |
| Ζ'                  | 32 Max      |  |  |
| VV THREAD           | M31x1-6g    |  |  |