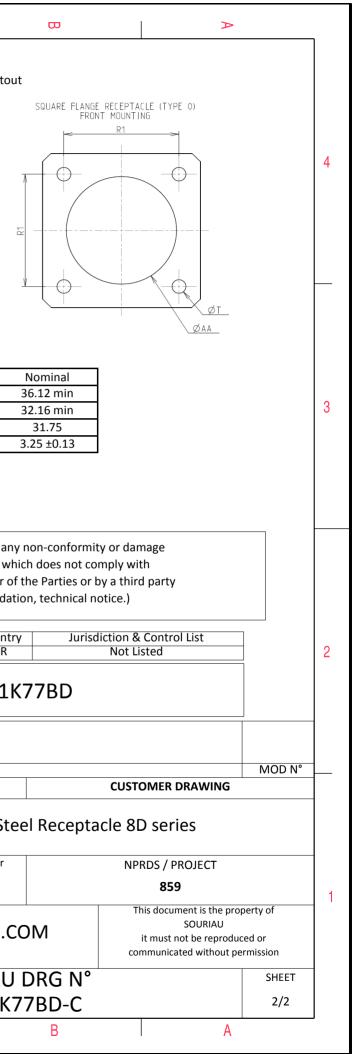

F

D

| Connector dimension        |  |  |               |  |  |
|----------------------------|--|--|---------------|--|--|
| Nominal                    |  |  |               |  |  |
| 3.25±0.2                   |  |  |               |  |  |
| 4.93±0.2<br>31.75<br>29.36 |  |  |               |  |  |
|                            |  |  | 39.7±0.3      |  |  |
|                            |  |  | 20.07+0/-1.25 |  |  |
| 2.1/3.2                    |  |  |               |  |  |
| 31.5 Max                   |  |  |               |  |  |
| M31x1-6g                   |  |  |               |  |  |
|                            |  |  |               |  |  |