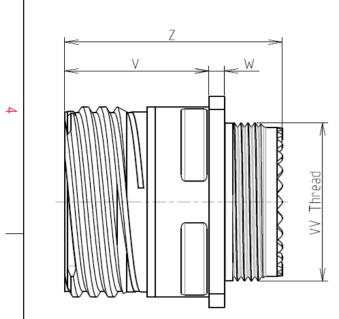

F

D

| Connector dimension        |  |  |               |  |  |
|----------------------------|--|--|---------------|--|--|
| Nominal                    |  |  |               |  |  |
| 3.25±0.2                   |  |  |               |  |  |
| 4.93±0.2<br>31.75<br>29.36 |  |  |               |  |  |
|                            |  |  | 39.7±0.3      |  |  |
|                            |  |  | 20.07+0/-1.25 |  |  |
| 2.1/3.2                    |  |  |               |  |  |
| 31.5 Max                   |  |  |               |  |  |
| M31x1-6g                   |  |  |               |  |  |
|                            |  |  |               |  |  |