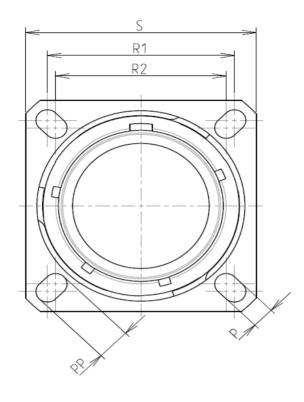

|            | Ŧ      | ۵                      | г | m | D            | 0                                                                          |
|------------|--------|------------------------|---|---|--------------|----------------------------------------------------------------------------|
|            |        | Contact Layout         |   |   |              | Panel Cutou                                                                |
| 4          |        | 77                     |   |   | 22           | SQUARE FLANGE RECEPTACLE (TYPE 0)<br>REAR MOUNTING                         |
|            |        | 17#22D<br>2#8 Triax    |   |   |              |                                                                            |
|            | [      | 21-77                  |   |   | <u>v</u>     |                                                                            |
|            | Ctc    | X Y                    | - |   | ,            |                                                                            |
|            | A      | 1.96 8.38              | - |   |              | \ØA                                                                        |
|            | В      | 5.46 7.67              |   |   |              |                                                                            |
|            | С      | 8.51 5.79              |   |   |              | Dim<br>ØA                                                                  |
| ယ          | D      | 10.46 2.82             |   |   |              | ØA                                                                         |
|            | E      | 10.46 -2.82            |   |   |              | R1                                                                         |
|            | F      | 8.51 -5.79             |   |   |              | ØT                                                                         |
|            | G      | 5.46 -7.67             |   |   |              |                                                                            |
|            | н      | 1.96 -8.38             | _ |   |              |                                                                            |
|            | J<br>K | 0 -5.41<br>-1.96 -8.38 | _ |   |              |                                                                            |
|            | L      | -5.46 -7.67            | - |   |              | SOURIAU shall not be liable for any                                        |
|            | M      | -8.51 -5.79            |   |   |              | due to a use of the Products whi<br>the Specifications issued by either of |
|            | N      | -10.46 -2.82           |   |   |              | (professional recommendati                                                 |
|            | Р      | -10.46 2.82            |   |   |              |                                                                            |
| N          | R      | -8.51 5.79             |   |   |              | Country<br>FR                                                              |
|            | S      | -5.46 7.67             |   |   |              |                                                                            |
|            | Т      | -1.96 8.38             |   |   |              | PN: 8D021K                                                                 |
|            | U      | -4.57 0                |   |   |              |                                                                            |
|            | V      | 4.57 0                 |   |   | A 02-11-202  | 16 First Release                                                           |
|            |        |                        |   |   | ISS DATE     | Latest modification - by                                                   |
|            |        |                        |   |   | Designed By: | Date:                                                                      |
|            |        |                        |   |   | TITLE        | Stainless Ste                                                              |
| _ <b>_</b> |        |                        |   |   | SCALE<br>NA  | General linear<br>Tolerances:<br><u>±</u>                                  |
|            |        |                        |   |   | SOURIAU      | J WWW.SOURIAU.C                                                            |
|            |        |                        |   |   | FORMAT<br>A3 | SOURIAU<br>8D021K7                                                         |
|            | Н      | G                      | F | E | D            | С                                                                          |
|            |        |                        |   |   |              |                                                                            |