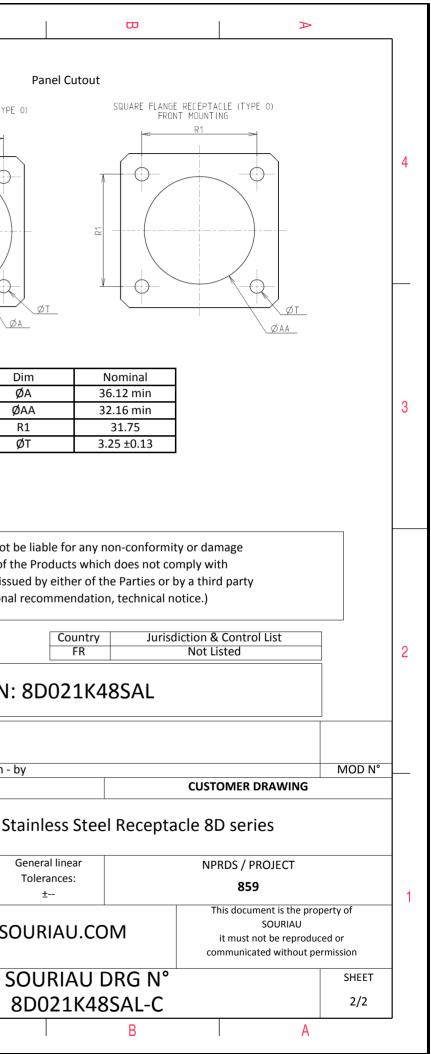

А L

| Connector dimension |               |  |  |
|---------------------|---------------|--|--|
| Dim                 | Nominal       |  |  |
| Р                   | 3.25±0.2      |  |  |
| PP                  | 4.93±0.2      |  |  |
| R1                  | 31.75         |  |  |
| R2                  | 29.36         |  |  |
| S                   | 39.7±0.3      |  |  |
| V                   | 20.07+0/-1.25 |  |  |
| W                   | 2.1/3.2       |  |  |
| Z                   | 31.5 Max      |  |  |
| VV THREAD           | M31x1-6g      |  |  |