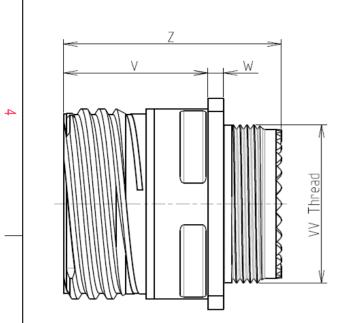

А L

| Connector dimension |               |  |  |
|---------------------|---------------|--|--|
| Dim                 | Nominal       |  |  |
| Р                   | 3.25±0.2      |  |  |
| PP                  | 4.93±0.2      |  |  |
| R1                  | 31.75         |  |  |
| R2                  | 29.36         |  |  |
| S                   | 39.7±0.3      |  |  |
| V                   | 20.07+0/-1.25 |  |  |
| W                   | 2.1/3.2       |  |  |
| Z                   | 31.5 Max      |  |  |
| VV THREAD           | M31x1-6g      |  |  |