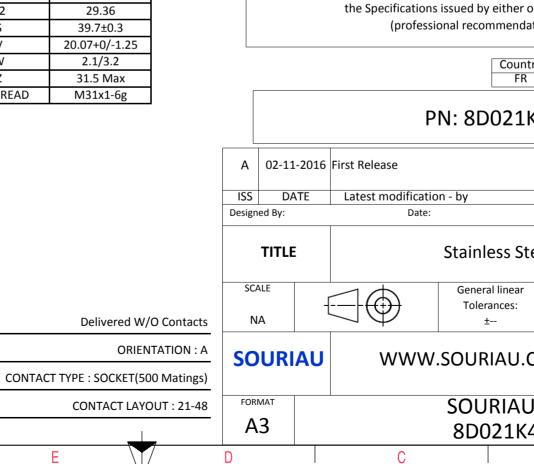

: 79.71 g ± 10%

8D 0

G

21

Κ

48

S

F

А L

| Connector dimension |               |  |  |
|---------------------|---------------|--|--|
| Dim                 | Nominal       |  |  |
| Р                   | 3.25±0.2      |  |  |
| PP                  | 4.93±0.2      |  |  |
| R1                  | 31.75         |  |  |
| R2                  | 29.36         |  |  |
| S                   | 39.7±0.3      |  |  |
| V                   | 20.07+0/-1.25 |  |  |
| W                   | 2.1/3.2       |  |  |
| Z                   | 31.5 Max      |  |  |
| VV THREAD           | M31x1-6g      |  |  |