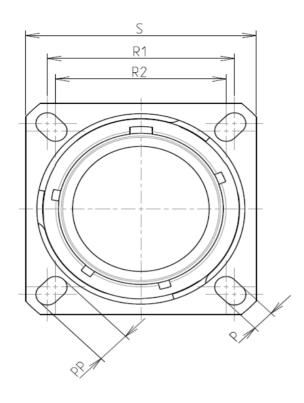

А L

| Connector dimension |               |  |  |
|---------------------|---------------|--|--|
| Dim                 | Nominal       |  |  |
| Р                   | 3.25±0.2      |  |  |
| PP                  | 4.93±0.2      |  |  |
| R1                  | 31.75         |  |  |
| R2                  | 29.36         |  |  |
| S                   | 39.7±0.3      |  |  |
| V                   | 20.07+0/-1.25 |  |  |
| W                   | 2.1/3.2       |  |  |
| Z                   | 31.5 Max      |  |  |
| VV THREAD           | M31x1-6g      |  |  |