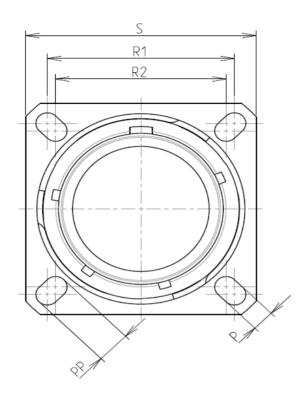

| Connector dimension |               |  |  |  |
|---------------------|---------------|--|--|--|
| Dim                 | Nominal       |  |  |  |
| Р                   | 3.25±0.2      |  |  |  |
| PP                  | 4.93±0.2      |  |  |  |
| R1                  | 31.75         |  |  |  |
| R2                  | 29.36         |  |  |  |
| S                   | 39.7±0.3      |  |  |  |
| V                   | 20.07+0/-1.25 |  |  |  |
| W                   | 2.1/3.2       |  |  |  |
| Z                   | 31.5 Max      |  |  |  |
| VV THREAD           | M31x1-6g      |  |  |  |