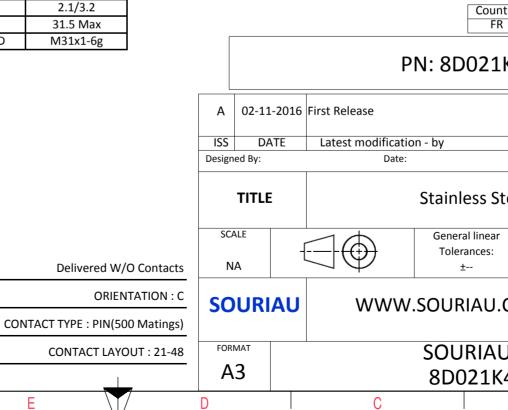

## CHARACTERISTICS

-Mass

BASIC SERIES:

SHELL SIZE : 21

SHELL TYPE : Square Flange Receptacle

PLATING : K = Passivated

Н

CONTACT TYPE : Standard Crimp Contact

: 72.81 g ± 10%

8D 0

G

21

Κ

48

Ρ

F

| Connector dimension |               |  |  |  |
|---------------------|---------------|--|--|--|
| Dim                 | Nominal       |  |  |  |
| Р                   | 3.25±0.2      |  |  |  |
| PP                  | 4.93±0.2      |  |  |  |
| R1                  | 31.75         |  |  |  |
| R2                  | 29.36         |  |  |  |
| S                   | 39.7±0.3      |  |  |  |
| V                   | 20.07+0/-1.25 |  |  |  |
| W                   | 2.1/3.2       |  |  |  |
| Z                   | 31.5 Max      |  |  |  |
| VV THREAD           | M31x1-6g      |  |  |  |

F

Е

G

Н

| SOURI  | AU | WWW.SOURIAU |
|--------|----|-------------|
| FORMAT |    | SOURIA      |

С

A3

D