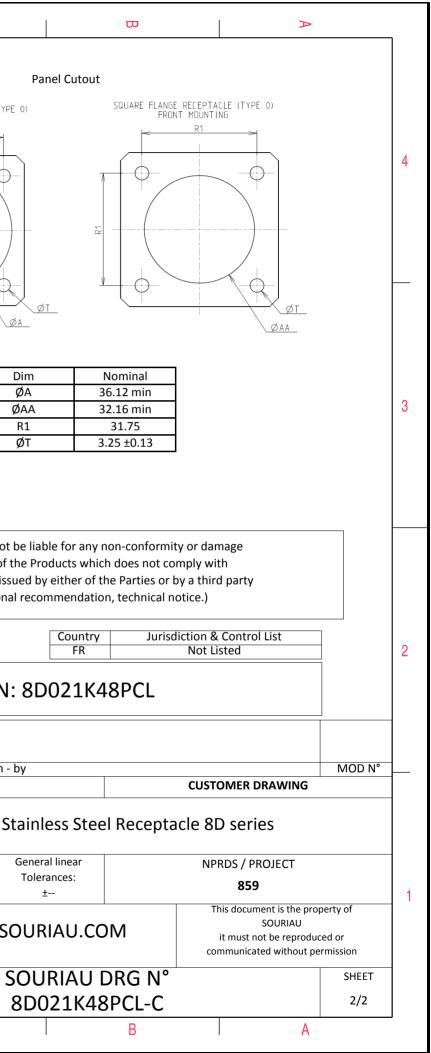

| Connector dimension |               |  |  |  |
|---------------------|---------------|--|--|--|
| Dim                 | Nominal       |  |  |  |
| Р                   | 3.25±0.2      |  |  |  |
| PP                  | 4.93±0.2      |  |  |  |
| R1                  | 31.75         |  |  |  |
| R2                  | 29.36         |  |  |  |
| S                   | 39.7±0.3      |  |  |  |
| V                   | 20.07+0/-1.25 |  |  |  |
| W                   | 2.1/3.2       |  |  |  |
| Z                   | 31.5 Max      |  |  |  |
| VV THREAD           | M31x1-6g      |  |  |  |

Е

|                                            | Φ                                                                                                         |                             | A                       |              |          |
|--------------------------------------------|-----------------------------------------------------------------------------------------------------------|-----------------------------|-------------------------|--------------|----------|
|                                            | Re                                                                                                        |                             |                         |              | 4        |
| AS EXA                                     | AMPLE                                                                                                     |                             |                         |              | 3        |
| s whic<br>er of t<br>ndatio<br>untry<br>FR | non-conformit<br>ch does not co<br>he Parties or b<br>on, technical no<br>Jurisd                          | mply with<br>by a third par | ty                      |              | 2        |
|                                            |                                                                                                           |                             |                         |              |          |
|                                            |                                                                                                           | CUSTOME                     | R DRAWING               | MOD N°       | <u> </u> |
| Stee                                       | el Recepta                                                                                                | cle 8D se                   | eries                   |              |          |
| ar<br>:                                    |                                                                                                           |                             | / PROJECT<br>5 <b>9</b> |              | 1        |
| J.CC                                       | COM This document is the property of SOURIAU it must not be reproduced or communicated without permission |                             |                         |              |          |
|                                            | DRG N°<br>3PCL-C                                                                                          |                             |                         | SHEET<br>1/2 |          |
|                                            | B                                                                                                         |                             | A                       |              | J        |
|                                            |                                                                                                           |                             |                         |              |          |

|                                                                                                                                                                                                                                                                                                                                                                                                                                                                                                                                                                                                                                                                                                                                                                                                                                                                                                                                                                                                                                                                                                                                                                                                                                                                                                                                                                                                                                                                                                                                                                                                                                                                                                                                                                                                                                                                                                                                                                                                                                                                                                 | ſ        | Ŧ        | G                         | нт — | т | D |          | 0                                                     |                        |
|-------------------------------------------------------------------------------------------------------------------------------------------------------------------------------------------------------------------------------------------------------------------------------------------------------------------------------------------------------------------------------------------------------------------------------------------------------------------------------------------------------------------------------------------------------------------------------------------------------------------------------------------------------------------------------------------------------------------------------------------------------------------------------------------------------------------------------------------------------------------------------------------------------------------------------------------------------------------------------------------------------------------------------------------------------------------------------------------------------------------------------------------------------------------------------------------------------------------------------------------------------------------------------------------------------------------------------------------------------------------------------------------------------------------------------------------------------------------------------------------------------------------------------------------------------------------------------------------------------------------------------------------------------------------------------------------------------------------------------------------------------------------------------------------------------------------------------------------------------------------------------------------------------------------------------------------------------------------------------------------------------------------------------------------------------------------------------------------------|----------|----------|---------------------------|------|---|---|----------|-------------------------------------------------------|------------------------|
| A       J       J       J       J       J       J       J       J       J       J       J       J       J       J       J       J       J       J       J       J       J       J       J       J       J       J       J       J       J       J       J       J       J       J       J       J       J       J       J       J       J       J       J       J       J       J       J       J       J       J       J       J       J       J       J       J       J       J       J       J       J       J       J       J       J       J       J       J       J       J       J       J       J       J       J       J       J       J       J       J       J       J       J       J       J       J       J       J       J       J       J       J       J       J       J       J       J       J       J       J       J       J       J       J       J       J       J       J       J       J       J       J       J       J       J       J       J       J                                                                                                                                                                                                                                                                                                                                                                                                                                                                                                                                                                                                                                                                                                                                                                                                                                                                                                                                                                                                                                                                                                               |          |          |                           |      |   |   |          |                                                       | anel Cut               |
| Image: Constraint of the product of | 4        | -x       |                           |      |   |   | A        |                                                       |                        |
| C - 4.57 - 4.57<br>D - 4.57 - 4.57<br>SOURIAU shall not be liable for<br>the Specifications issued by either<br>(professional recommend<br>(professional recommend<br>(professional recommend<br>PN: 8D021<br>D - 12016 First Release<br>ISS DATE Latest modification - by<br>Designed By: Date<br>TITLE Stainless S<br>SCALE - D - D - D - D - D - D - D - D - D -                                                                                                                                                                                                                                                                                                                                                                                                                                                                                                                                                                                                                                                                                                                                                                                                                                                                                                                                                                                                                                                                                                                                                                                                                                                                                                                                                                                                                                                                                                                                                                     |          | Ctc<br>A | 21-48<br>X Y<br>4.57 4.57 |      |   |   | <u> </u> |                                                       | ØT_                    |
| Court<br>Court<br>Fr<br>Court<br>Fr<br>Court<br>Fr<br>Court<br>Fr<br>Court<br>Fr<br>Court<br>Fr<br>Court<br>Fr<br>Court<br>Fr<br>Court<br>Fr<br>Court<br>Fr<br>Court<br>Fr<br>Court<br>Fr<br>Court<br>Fr<br>Court<br>Fr<br>Court<br>Fr<br>Court<br>Fr<br>Court<br>Fr<br>Court<br>Fr<br>Court<br>Fr<br>Court<br>Fr<br>Court<br>Fr<br>Court<br>Fr<br>Court<br>Fr<br>Court<br>Fr<br>Court<br>Fr<br>Court<br>Fr<br>Court<br>Fr<br>Court<br>Fr<br>Court<br>Fr<br>Court<br>Fr<br>Court<br>Fr<br>Court<br>Fr<br>Court<br>Fr<br>Court<br>Fr<br>Court<br>Fr<br>Court<br>Fr<br>Court<br>Fr<br>Court<br>Fr<br>Court<br>Fr<br>Court<br>Fr<br>Court<br>Fr<br>Court<br>Fr<br>Court<br>Fr<br>Court<br>Fr<br>Court<br>Fr<br>Court<br>Court<br>Fr<br>Court<br>Court<br>Court<br>Fr<br>Court<br>Court<br>Fr<br>Court<br>Court<br>Court<br>Court<br>Court<br>Court<br>Court<br>Court<br>Court<br>Court<br>Court<br>Court<br>Court<br>Court<br>Court<br>Court<br>Court<br>Court<br>Court<br>Court<br>Court<br>Court<br>Court<br>Court<br>Court<br>Court<br>Court<br>Court<br>Court<br>Court<br>Court<br>Court<br>Court<br>Court<br>Court<br>Court<br>Court<br>Court<br>Court<br>Court<br>Court<br>Court<br>Court<br>Court<br>Court<br>Court<br>Court<br>Court<br>Court<br>Court<br>Court<br>Court<br>Court<br>Court<br>Court<br>Court<br>Court<br>Court<br>Court<br>Court<br>Court<br>Court<br>Court<br>Court<br>Court<br>Court<br>Court<br>Court<br>Court<br>Court<br>Court<br>Court<br>Court<br>Court<br>Court<br>Court<br>Court<br>Court<br>Court<br>Court<br>Court<br>Court<br>Court<br>Court<br>Court<br>Court<br>Court<br>Court<br>Court<br>Court<br>Court<br>Court<br>Court<br>Court<br>Court<br>Court                                                                                                                                                                                                                                                                                                                                                                                                       | ى        | С        | -4.57 -4.57               |      |   |   |          | ØA<br>ØAA<br>R1                                       |                        |
| N<br>N<br>N<br>N<br>N<br>N<br>N<br>N<br>N<br>N<br>N<br>N<br>N<br>N                                                                                                                                                                                                                                                                                                                                                                                                                                                                                                                                                                                                                                                                                                                                                                                                                                                                                                                                                                                                                                                                                                                                                                                                                                                                                                                                                                                                                                                                                                                                                                                                                                                                                                                                                                                                                                                                                                                                                                                                                              |          | +        |                           |      |   |   |          | due to a use of the Pr<br>the Specifications issued b | roducts v<br>by either |
| ISS DATE Latest modification - by Designed By: Date:          TITLE       Stainless S         SCALE       Image: Scale                                                                                                                                                                                                                                                                                                                                                                                                                                                                                                                                                                                                                                                                                                                                                                                                                                                                                                                                                                                                                                                                                                                                                                                                                                                                                                                                                                                                                                                                                                                                                                                                                                                                                                                                                                                                                                                                                                                                                                          | 0        |          |                           |      |   |   |          |                                                       | Cour                   |
| Designed By:     Date:       TITLE     Stainless S       SCALE     Image: Comparison of the second seco                                                          |          |          |                           |      |   |   |          |                                                       |                        |
| SCALE General linear<br>Tolerances:                                                                                                                                                                                                                                                                                                                                                                                                                                                                                                                                                                                                                                                                                                                                                                                                                                                                                                                                                                                                                                                                                                                                                                                                                                                                                                                                                                                                                                                                                                                                                                                                                                                                                                                                                                                                                                                                                                                                                                                                                                                             |          |          |                           |      |   |   |          |                                                       |                        |
|                                                                                                                                                                                                                                                                                                                                                                                                                                                                                                                                                                                                                                                                                                                                                                                                                                                                                                                                                                                                                                                                                                                                                                                                                                                                                                                                                                                                                                                                                                                                                                                                                                                                                                                                                                                                                                                                                                                                                                                                                                                                                                 |          |          |                           |      |   |   |          | Stain                                                 | less S                 |
|                                                                                                                                                                                                                                                                                                                                                                                                                                                                                                                                                                                                                                                                                                                                                                                                                                                                                                                                                                                                                                                                                                                                                                                                                                                                                                                                                                                                                                                                                                                                                                                                                                                                                                                                                                                                                                                                                                                                                                                                                                                                                                 | <b>_</b> |          |                           |      |   |   |          |                                                       | erances:               |