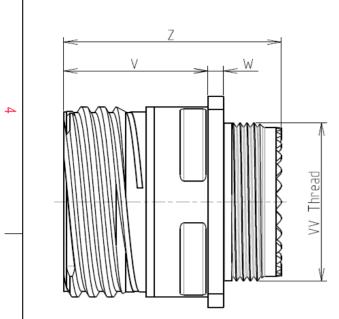

| Connector dimension |               |  |  |  |
|---------------------|---------------|--|--|--|
| Dim                 | Nominal       |  |  |  |
| Р                   | 3.25±0.2      |  |  |  |
| PP                  | 4.93±0.2      |  |  |  |
| R1                  | 31.75         |  |  |  |
| R2                  | 29.36         |  |  |  |
| S                   | 39.7±0.3      |  |  |  |
| V                   | 20.07+0/-1.25 |  |  |  |
| W                   | 2.1/3.2       |  |  |  |
| Z                   | 31.5 Max      |  |  |  |
| VV THREAD           | M31x1-6g      |  |  |  |