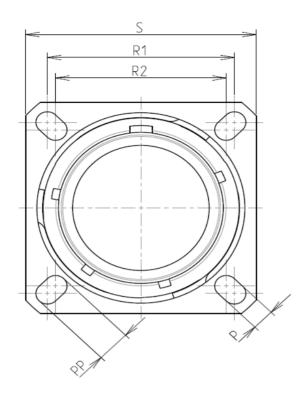

DL

| Connector dimension |               |  |  |
|---------------------|---------------|--|--|
| Dim                 | Nominal       |  |  |
| Р                   | 3.25±0.2      |  |  |
| PP                  | 4.93±0.2      |  |  |
| R1                  | 31.75         |  |  |
| R2                  | 29.36         |  |  |
| S                   | 39.7±0.3      |  |  |
| V                   | 20.07+0/-1.25 |  |  |
| W                   | 2.1/3.2       |  |  |
| Z                   | 31.5 Max      |  |  |
| VV THREAD           | M31x1-6g      |  |  |