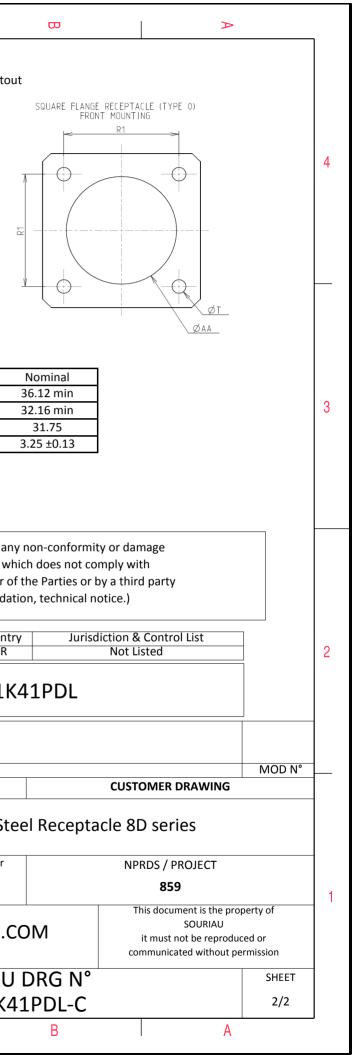

DL

| Connector dimension |               |  |  |
|---------------------|---------------|--|--|
| Dim                 | Nominal       |  |  |
| Р                   | 3.25±0.2      |  |  |
| PP                  | 4.93±0.2      |  |  |
| R1                  | 31.75         |  |  |
| R2                  | 29.36         |  |  |
| S                   | 39.7±0.3      |  |  |
| V                   | 20.07+0/-1.25 |  |  |
| W                   | 2.1/3.2       |  |  |
| Z                   | 31.5 Max      |  |  |
| VV THREAD           | M31x1-6g      |  |  |

|          | Т                                                    | Q                             | IL | т | D                       | 0                                                                                                       |                                                                                                                                                                                                                                                                                                                                                                                                                                                                                                                                                                                                                                                                                                                                                                                                                                                                                                                                                                                                                                                                                                                                                                                                                                                                                                                                                                                                                                                                                                                                                                                                                                                                                                                                                                                                                                                                                    |
|----------|------------------------------------------------------|-------------------------------|----|---|-------------------------|---------------------------------------------------------------------------------------------------------|------------------------------------------------------------------------------------------------------------------------------------------------------------------------------------------------------------------------------------------------------------------------------------------------------------------------------------------------------------------------------------------------------------------------------------------------------------------------------------------------------------------------------------------------------------------------------------------------------------------------------------------------------------------------------------------------------------------------------------------------------------------------------------------------------------------------------------------------------------------------------------------------------------------------------------------------------------------------------------------------------------------------------------------------------------------------------------------------------------------------------------------------------------------------------------------------------------------------------------------------------------------------------------------------------------------------------------------------------------------------------------------------------------------------------------------------------------------------------------------------------------------------------------------------------------------------------------------------------------------------------------------------------------------------------------------------------------------------------------------------------------------------------------------------------------------------------------------------------------------------------------|
|          |                                                      | Contact Layout                |    |   |                         | Ρ                                                                                                       | anel Cutout                                                                                                                                                                                                                                                                                                                                                                                                                                                                                                                                                                                                                                                                                                                                                                                                                                                                                                                                                                                                                                                                                                                                                                                                                                                                                                                                                                                                                                                                                                                                                                                                                                                                                                                                                                                                                                                                        |
| 4        | <                                                    | 31° 23<br>37° 41'             |    |   | λ<br>Σ                  | SQUARE FLANGE RECEPTACLE (TYPE 0)<br>REAR MOUNTING                                                      | 2                                                                                                                                                                                                                                                                                                                                                                                                                                                                                                                                                                                                                                                                                                                                                                                                                                                                                                                                                                                                                                                                                                                                                                                                                                                                                                                                                                                                                                                                                                                                                                                                                                                                                                                                                                                                                                                                                  |
|          |                                                      |                               |    |   |                         | ØA.                                                                                                     | ØT                                                                                                                                                                                                                                                                                                                                                                                                                                                                                                                                                                                                                                                                                                                                                                                                                                                                                                                                                                                                                                                                                                                                                                                                                                                                                                                                                                                                                                                                                                                                                                                                                                                                                                                                                                                                                                                                                 |
| ω        | Sheil Arrangement Numb<br>size no. cont<br>21 -41 4: | acts contacts rating location |    |   |                         | Dim<br>ØA<br>ØAA<br>R1<br>ØT                                                                            |                                                                                                                                                                                                                                                                                                                                                                                                                                                                                                                                                                                                                                                                                                                                                                                                                                                                                                                                                                                                                                                                                                                                                                                                                                                                                                                                                                                                                                                                                                                                                                                                                                                                                                                                                                                                                                                                                    |
| $\frown$ | _                                                    |                               |    |   |                         |                                                                                                         |                                                                                                                                                                                                                                                                                                                                                                                                                                                                                                                                                                                                                                                                                                                                                                                                                                                                                                                                                                                                                                                                                                                                                                                                                                                                                                                                                                                                                                                                                                                                                                                                                                                                                                                                                                                                                                                                                    |
|          | a                                                    |                               |    |   |                         | SOURIAU shall not be lia<br>due to a use of the Pr<br>the Specifications issued b<br>(professional reco | roducts which which which we have a second sec |
| N        |                                                      |                               |    |   |                         |                                                                                                         | Country<br>FR                                                                                                                                                                                                                                                                                                                                                                                                                                                                                                                                                                                                                                                                                                                                                                                                                                                                                                                                                                                                                                                                                                                                                                                                                                                                                                                                                                                                                                                                                                                                                                                                                                                                                                                                                                                                                                                                      |
|          |                                                      |                               |    |   |                         | PN: 8[                                                                                                  | D021K4                                                                                                                                                                                                                                                                                                                                                                                                                                                                                                                                                                                                                                                                                                                                                                                                                                                                                                                                                                                                                                                                                                                                                                                                                                                                                                                                                                                                                                                                                                                                                                                                                                                                                                                                                                                                                                                                             |
|          |                                                      |                               |    |   |                         | 016 First Release                                                                                       |                                                                                                                                                                                                                                                                                                                                                                                                                                                                                                                                                                                                                                                                                                                                                                                                                                                                                                                                                                                                                                                                                                                                                                                                                                                                                                                                                                                                                                                                                                                                                                                                                                                                                                                                                                                                                                                                                    |
|          |                                                      |                               |    |   | ISS DAT<br>Designed By: | E Latest modification - by<br>Date:                                                                     |                                                                                                                                                                                                                                                                                                                                                                                                                                                                                                                                                                                                                                                                                                                                                                                                                                                                                                                                                                                                                                                                                                                                                                                                                                                                                                                                                                                                                                                                                                                                                                                                                                                                                                                                                                                                                                                                                    |
|          |                                                      |                               |    |   | TITLE                   | Stain                                                                                                   | less Ste                                                                                                                                                                                                                                                                                                                                                                                                                                                                                                                                                                                                                                                                                                                                                                                                                                                                                                                                                                                                                                                                                                                                                                                                                                                                                                                                                                                                                                                                                                                                                                                                                                                                                                                                                                                                                                                                           |
| <b>_</b> |                                                      |                               |    |   | SCALE<br>NA             |                                                                                                         | eral linear<br>erances:<br>±                                                                                                                                                                                                                                                                                                                                                                                                                                                                                                                                                                                                                                                                                                                                                                                                                                                                                                                                                                                                                                                                                                                                                                                                                                                                                                                                                                                                                                                                                                                                                                                                                                                                                                                                                                                                                                                       |
|          |                                                      |                               |    |   | SOURIA                  | WWW.SOU                                                                                                 | RIAU.CO                                                                                                                                                                                                                                                                                                                                                                                                                                                                                                                                                                                                                                                                                                                                                                                                                                                                                                                                                                                                                                                                                                                                                                                                                                                                                                                                                                                                                                                                                                                                                                                                                                                                                                                                                                                                                                                                            |
|          |                                                      |                               |    |   | FORMAT<br>A3            |                                                                                                         | JRIAU<br>021K4:                                                                                                                                                                                                                                                                                                                                                                                                                                                                                                                                                                                                                                                                                                                                                                                                                                                                                                                                                                                                                                                                                                                                                                                                                                                                                                                                                                                                                                                                                                                                                                                                                                                                                                                                                                                                                                                                    |
| l        | Н                                                    | G                             | F  | E | D                       | C                                                                                                       |                                                                                                                                                                                                                                                                                                                                                                                                                                                                                                                                                                                                                                                                                                                                                                                                                                                                                                                                                                                                                                                                                                                                                                                                                                                                                                                                                                                                                                                                                                                                                                                                                                                                                                                                                                                                                                                                                    |