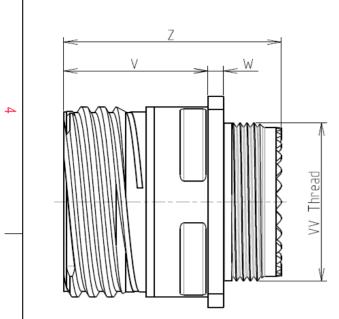

DL

| Connector dimension |               |  |  |
|---------------------|---------------|--|--|
| Dim                 | Nominal       |  |  |
| Р                   | 3.25±0.2      |  |  |
| PP                  | 4.93±0.2      |  |  |
| R1                  | 31.75         |  |  |
| R2                  | 29.36         |  |  |
| S                   | 39.7±0.3      |  |  |
| V                   | 20.07+0/-1.25 |  |  |
| W                   | 2.1/3.2       |  |  |
| Z                   | 31.5 Max      |  |  |
| VV THREAD           | M31x1-6g      |  |  |