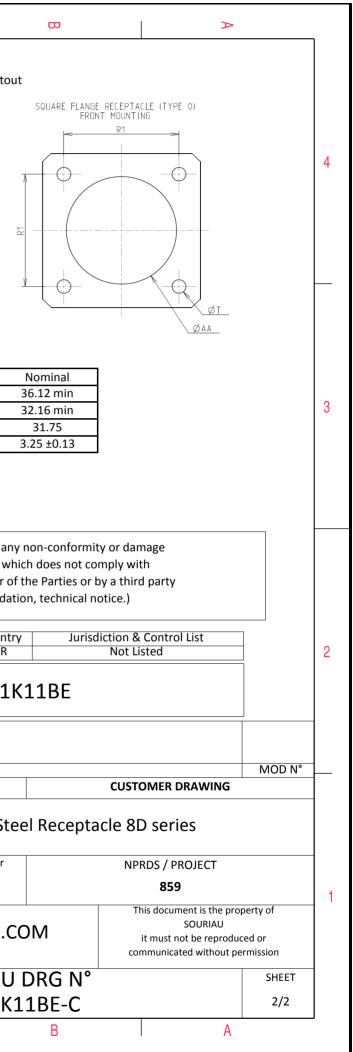

E

| Dim         Nominal           P         3.25±0.2           PP         4.93±0.2           R1         31.75           R2         29.36           S         39.7±0.3 |
|-------------------------------------------------------------------------------------------------------------------------------------------------------------------|
| PP         4.93±0.2           R1         31.75           R2         29.36           S         39.7±0.3                                                            |
| R1         31.75           R2         29.36           S         39.7±0.3                                                                                          |
| R2         29.36           S         39.7±0.3                                                                                                                     |
| S 39.7±0.3                                                                                                                                                        |
|                                                                                                                                                                   |
| 20.07.0/4.25                                                                                                                                                      |
| V 20.07+0/-1.25                                                                                                                                                   |
| W 2.1/3.2                                                                                                                                                         |
| Z 31.5 Max                                                                                                                                                        |
| VV THREAD M31x1-6g                                                                                                                                                |

ORIENTATION : E

CONTACT LAYOUT : 21-11

CONTACT TYPE : SOCKET(500 Matings)

Е

SOURIAU shall not be liable for a due to a use of the Products the Specifications issued by either (professional recommend

| ω                                                                                              |                                                                                       |                             | A |              | _ |
|------------------------------------------------------------------------------------------------|---------------------------------------------------------------------------------------|-----------------------------|---|--------------|---|
| P                                                                                              |                                                                                       |                             |   |              | 4 |
| AS EXAMPLE                                                                                     |                                                                                       |                             |   |              | 3 |
| any non-cont<br>which does r<br>of the Partie<br>adation, techn<br>untry<br>R<br><b>1K11BE</b> | not con<br>es or by<br>nical no<br>Jurisdi                                            | nply with<br>y a third part |   |              | 2 |
|                                                                                                |                                                                                       |                             |   | MOD N°       |   |
| Steel Rece                                                                                     | customer drawing         eel Receptacle 8D series         NPRDS / PROJECT         859 |                             |   |              |   |
| J.COM                                                                                          | communicated without permission                                                       |                             |   |              |   |
| U DRG<br>K11BE-                                                                                |                                                                                       |                             |   | SHEET<br>1/2 |   |
| В                                                                                              |                                                                                       |                             | А | I            | J |
|                                                                                                |                                                                                       |                             |   |              |   |