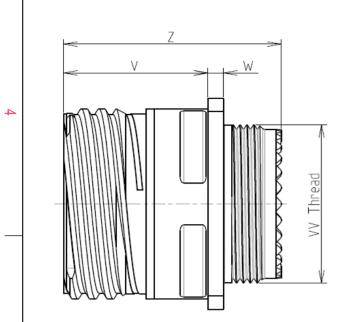

E

| Dim         Nominal           P         3.25±0.2           PP         4.93±0.2           R1         31.75           R2         29.36           S         39.7±0.3 |
|-------------------------------------------------------------------------------------------------------------------------------------------------------------------|
| PP         4.93±0.2           R1         31.75           R2         29.36           S         39.7±0.3                                                            |
| R1         31.75           R2         29.36           S         39.7±0.3                                                                                          |
| R2         29.36           S         39.7±0.3                                                                                                                     |
| S 39.7±0.3                                                                                                                                                        |
|                                                                                                                                                                   |
| 20.07.0/4.25                                                                                                                                                      |
| V 20.07+0/-1.25                                                                                                                                                   |
| W 2.1/3.2                                                                                                                                                         |
| Z 31.5 Max                                                                                                                                                        |
| VV THREAD M31x1-6g                                                                                                                                                |