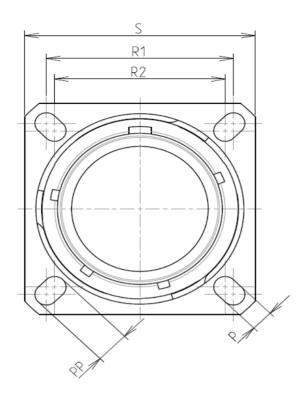

E

| Dim         Nominal           P         3.25±0.2           PP         4.93±0.2           R1         31.75           R2         29.36           S         39.7±0.3 |
|-------------------------------------------------------------------------------------------------------------------------------------------------------------------|
| PP         4.93±0.2           R1         31.75           R2         29.36           S         39.7±0.3                                                            |
| R1         31.75           R2         29.36           S         39.7±0.3                                                                                          |
| R2         29.36           S         39.7±0.3                                                                                                                     |
| S 39.7±0.3                                                                                                                                                        |
|                                                                                                                                                                   |
| 20.07.0/4.25                                                                                                                                                      |
| V 20.07+0/-1.25                                                                                                                                                   |
| W 2.1/3.2                                                                                                                                                         |
| Z 31.5 Max                                                                                                                                                        |
| VV THREAD M31x1-6g                                                                                                                                                |