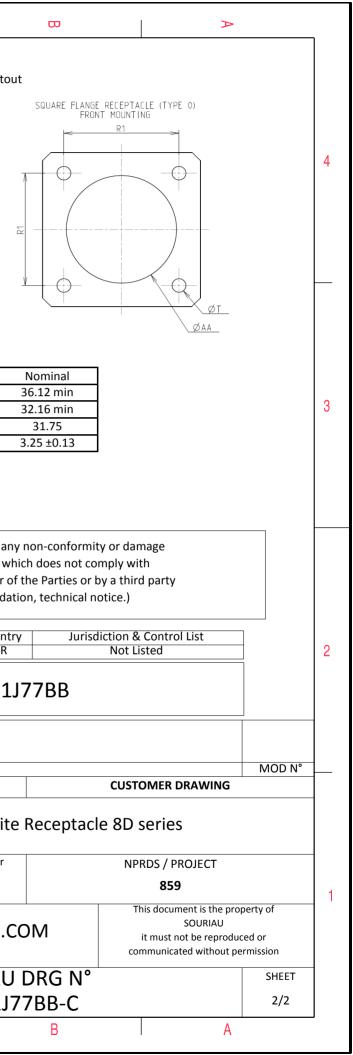

: 2000 hours

| Connector dimension |             |  |  |
|---------------------|-------------|--|--|
| Dim                 | Nominal     |  |  |
| Р                   | 3.25±0.2    |  |  |
| PP                  | 4.93±0.2    |  |  |
| R1                  | 31.75       |  |  |
| R2                  | 29.36       |  |  |
| S                   | 39.7±0.3    |  |  |
| V'                  | 18.7+1.4/-0 |  |  |
| W'                  | 2.1/4.35    |  |  |
| Ζ'                  | 32 Max      |  |  |
| VV THREAD           | M31x1-6g    |  |  |

| _ | т      | ۵                          | г      | m | D                        | 0                                                     |                              |
|---|--------|----------------------------|--------|---|--------------------------|-------------------------------------------------------|------------------------------|
|   |        | Contact Layout             |        |   |                          | P                                                     | anel Cutou                   |
| 4 |        | 77                         |        |   | 22 -                     | SQUARE FLANGE RECEPTACLE (TYPE 0)                     | 2                            |
|   |        | 17#22D<br>2#8 Triax        |        |   |                          |                                                       |                              |
|   |        | 21-77                      |        |   | <u>V</u>                 |                                                       |                              |
|   | Ctc    | X Y                        |        |   |                          | ØA                                                    | ØT                           |
|   | A      | 1.96 8.38                  |        |   |                          |                                                       |                              |
|   | В      | 5.46 7.67                  | _      |   |                          | Dim                                                   |                              |
| ω | C<br>D | 8.51 5.79<br>10.46 2.82    | -      |   |                          | ØA                                                    |                              |
|   | E      | 10.46 -2.82                | -      |   |                          | ØAA<br>R1                                             |                              |
|   | F      | 8.51 -5.79                 |        |   |                          | ØT                                                    |                              |
|   | G      | 5.46 -7.67                 |        |   |                          |                                                       |                              |
|   | н      | 1.96 -8.38                 | _      |   |                          |                                                       |                              |
|   | J      | 0 -5.41                    | -      |   |                          |                                                       |                              |
|   | K<br>L | -1.96 -8.38<br>-5.46 -7.67 | -      |   |                          | SOURIAU shall not be lia                              |                              |
|   | M      | -8.51 -5.79                |        |   |                          | due to a use of the Pi<br>the Specifications issued b |                              |
|   | N      | -10.46 -2.82               |        |   |                          | (professional reco                                    |                              |
|   | Р      | -10.46 2.82                |        |   |                          |                                                       | Country                      |
| N | R      | -8.51 5.79                 | _      |   |                          |                                                       | Country<br>FR                |
|   | S<br>T | -5.46 7.67                 | _      |   |                          |                                                       |                              |
|   | U      | -1.96 8.38<br>-4.57 0      | $\neg$ |   |                          | PN: 8                                                 | D021J                        |
|   | V      | 4.57 0                     |        |   | Δ 03-11-20/              | 16 First Release                                      |                              |
|   |        |                            |        |   |                          |                                                       |                              |
| _ |        |                            |        |   | ISS DATE<br>Designed By: | Latest modification - by<br>Date:                     |                              |
|   |        |                            |        |   | TITLE                    | Сог                                                   | mposite                      |
|   |        |                            |        |   | SCALE<br>NA              |                                                       | eral linear<br>erances:<br>± |
|   |        |                            |        |   | SOURIAU                  | U WWW.SOU                                             | RIAU.C                       |
|   |        |                            |        |   | FORMAT<br>A3             |                                                       | JRIAU<br>0021J7              |
| L | Н      | G                          | F      | E | D                        | С                                                     |                              |
|   |        |                            |        |   |                          |                                                       |                              |