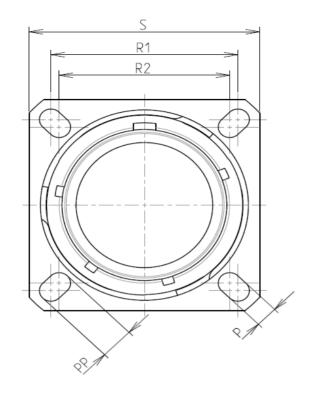

: 2000 hours

| Connector dimension |             |  |  |
|---------------------|-------------|--|--|
| Dim                 | Nominal     |  |  |
| Р                   | 3.25±0.2    |  |  |
| PP                  | 4.93±0.2    |  |  |
| R1                  | 31.75       |  |  |
| R2                  | 29.36       |  |  |
| S                   | 39.7±0.3    |  |  |
| V'                  | 18.7+1.4/-0 |  |  |
| W'                  | 2.1/4.35    |  |  |
| Ζ'                  | 32 Max      |  |  |
| VV THREAD           | M31x1-6g    |  |  |

| _ | т      | ۵                          | г      | m | D                        | 0                                                     |                              |
|---|--------|----------------------------|--------|---|--------------------------|-------------------------------------------------------|------------------------------|
|   |        | Contact Layout             |        |   |                          | P                                                     | anel Cutou                   |
| 4 |        | 77                         |        |   | 22 -                     | SQUARE FLANGE RECEPTACLE (TYPE 0)                     | 2                            |
|   |        | 17#22D<br>2#8 Triax        |        |   |                          |                                                       |                              |
|   |        | 21-77                      |        |   | <u>V</u>                 |                                                       |                              |
|   | Ctc    | X Y                        |        |   |                          | ØA                                                    | ØT                           |
|   | A      | 1.96 8.38                  |        |   |                          |                                                       |                              |
|   | В      | 5.46 7.67                  | _      |   |                          | Dim                                                   |                              |
| ω | C<br>D | 8.51 5.79<br>10.46 2.82    | -      |   |                          | ØA                                                    |                              |
|   | E      | 10.46 -2.82                | -      |   |                          | ØAA<br>R1                                             |                              |
|   | F      | 8.51 -5.79                 |        |   |                          | ØT                                                    |                              |
|   | G      | 5.46 -7.67                 |        |   |                          |                                                       |                              |
|   | н      | 1.96 -8.38                 | _      |   |                          |                                                       |                              |
|   | J      | 0 -5.41                    | -      |   |                          |                                                       |                              |
|   | K<br>L | -1.96 -8.38<br>-5.46 -7.67 | -      |   |                          | SOURIAU shall not be lia                              |                              |
|   | M      | -8.51 -5.79                |        |   |                          | due to a use of the Pi<br>the Specifications issued b |                              |
|   | N      | -10.46 -2.82               |        |   |                          | (professional reco                                    |                              |
|   | Р      | -10.46 2.82                |        |   |                          |                                                       | Country                      |
| N | R      | -8.51 5.79                 | _      |   |                          |                                                       | Country<br>FR                |
|   | S<br>T | -5.46 7.67                 | _      |   |                          |                                                       |                              |
|   | U      | -1.96 8.38<br>-4.57 0      | $\neg$ |   |                          | PN: 8                                                 | D021J                        |
|   | V      | 4.57 0                     |        |   | Δ 03-11-20/              | 16 First Release                                      |                              |
|   |        |                            |        |   |                          |                                                       |                              |
| _ |        |                            |        |   | ISS DATE<br>Designed By: | Latest modification - by<br>Date:                     |                              |
|   |        |                            |        |   | TITLE                    | Сог                                                   | mposite                      |
|   |        |                            |        |   | SCALE<br>NA              |                                                       | eral linear<br>erances:<br>± |
|   |        |                            |        |   | SOURIAU                  | U WWW.SOU                                             | RIAU.C                       |
|   |        |                            |        |   | FORMAT<br>A3             |                                                       | JRIAU<br>0021J7              |
| L | Н      | G                          | F      | E | D                        | С                                                     |                              |
|   |        |                            |        |   |                          |                                                       |                              |