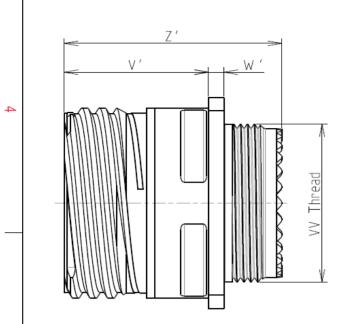

: 2000 hours

| Connector dimension |             |  |  |
|---------------------|-------------|--|--|
| Dim                 | Nominal     |  |  |
| Р                   | 3.25±0.2    |  |  |
| PP                  | 4.93±0.2    |  |  |
| R1                  | 31.75       |  |  |
| R2                  | 29.36       |  |  |
| S                   | 39.7±0.3    |  |  |
| V'                  | 18.7+1.4/-0 |  |  |
| W'                  | 2.1/4.35    |  |  |
| Ζ'                  | 32 Max      |  |  |
| VV THREAD           | M31x1-6g    |  |  |