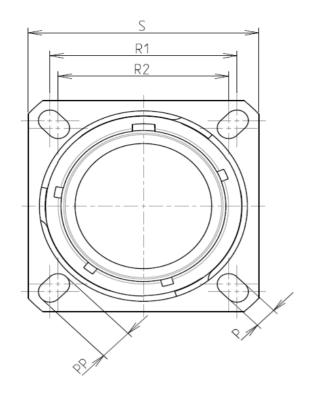

F

| Dim      | Nominal     |
|----------|-------------|
| Р        | 3.25±0.2    |
| PP       | 4.93±0.2    |
| R1       | 31.75       |
| R2       | 29.36       |
| S        | 39.7±0.3    |
| V'       | 18.7+1.4/-0 |
| W'       | 2.1/4.35    |
| Ζ'       | 32 Max      |
| V THREAD | M31x1-6g    |

| r | T                                                                                                                                                                                                                                                                    | ۵                                                                                                                                                                                                                                                                                                                                                                                                                                                                                                                                                                                                                                                                                                                                                                                                                                                                                                                                                                                                                                                                                                                                                                                                                                                                                                                                                                                                                                                                                                                                                                                                                                                                                                                                                                                                                                                                                                                                                                                                                                                                                                                                                                                                                                                                                                                                                                                                                                                                                                                                                                                                                                                                                                                                                                                                                                                                                                                                                                                                                                                      | וד | m | D | 0                                                    |             |
|---|----------------------------------------------------------------------------------------------------------------------------------------------------------------------------------------------------------------------------------------------------------------------|--------------------------------------------------------------------------------------------------------------------------------------------------------------------------------------------------------------------------------------------------------------------------------------------------------------------------------------------------------------------------------------------------------------------------------------------------------------------------------------------------------------------------------------------------------------------------------------------------------------------------------------------------------------------------------------------------------------------------------------------------------------------------------------------------------------------------------------------------------------------------------------------------------------------------------------------------------------------------------------------------------------------------------------------------------------------------------------------------------------------------------------------------------------------------------------------------------------------------------------------------------------------------------------------------------------------------------------------------------------------------------------------------------------------------------------------------------------------------------------------------------------------------------------------------------------------------------------------------------------------------------------------------------------------------------------------------------------------------------------------------------------------------------------------------------------------------------------------------------------------------------------------------------------------------------------------------------------------------------------------------------------------------------------------------------------------------------------------------------------------------------------------------------------------------------------------------------------------------------------------------------------------------------------------------------------------------------------------------------------------------------------------------------------------------------------------------------------------------------------------------------------------------------------------------------------------------------------------------------------------------------------------------------------------------------------------------------------------------------------------------------------------------------------------------------------------------------------------------------------------------------------------------------------------------------------------------------------------------------------------------------------------------------------------------------|----|---|---|------------------------------------------------------|-------------|
|   |                                                                                                                                                                                                                                                                      | Contact Layout                                                                                                                                                                                                                                                                                                                                                                                                                                                                                                                                                                                                                                                                                                                                                                                                                                                                                                                                                                                                                                                                                                                                                                                                                                                                                                                                                                                                                                                                                                                                                                                                                                                                                                                                                                                                                                                                                                                                                                                                                                                                                                                                                                                                                                                                                                                                                                                                                                                                                                                                                                                                                                                                                                                                                                                                                                                                                                                                                                                                                                         |    |   |   |                                                      | Panel Cutou |
| 4 | -                                                                                                                                                                                                                                                                    | $\begin{array}{c} \begin{array}{c} & \begin{array}{c} & \begin{array}{c} & \begin{array}{c} & \end{array}{} \\ & \begin{array}{c} & \end{array}{} \\ & \end{array}{} \\ & \end{array}{} \\ & \begin{array}{c} & \end{array}{} \\ & \end{array}{} \\ \\ & \begin{array}{c} & \end{array}{} \\ & \end{array}{} \\ & \end{array}{} \\ & \begin{array}{c} & \end{array}{} \\ & \end{array}{} \\ & \begin{array}{c} & \end{array}{} \\ & \end{array}{} \\ & \begin{array}{c} & \end{array}{} \\ & \end{array}{} \\ & \end{array}{} \\ & \begin{array}{c} & \end{array}{} \\ & \end{array}{} \\ & \end{array}{} \\ & \begin{array}{c} & \end{array}{} \\ & \end{array}{} \\ & \end{array}{} \\ & \begin{array}{c} & \end{array}{} \\ & \begin{array}{c} & \end{array}{} \\ & \begin{array}{c} & \end{array}{} \\ \\ \\ & \end{array}{} \\ \\ \\ \\ \\ & \end{array}{} \\ \\ \\ \\ \\ \end{array} \\ \\ \\ \\ \end{array} $ \\ \\ \\ \\ |    |   |   | SQUARE FLANGE RECEPTACLE (TYP<br>REAR MOUNTING<br>R1 |             |
|   | Contact<br>position ID         Loca           A         +.118 (3.00)           B         +.271 (6.88)           C         +.308 (7.82)           E         +.182 (4.62)           F         +.000 (0.00)           G        182 (4.62)           H        308 (7.82) | Contacts           (Insert arrangement 21-16)           tion         Location           Y-axis         Dontact<br>position           Y-axis         V-axis           + 322 (8.18)         J         -341 (8.66)         +.036 (0.91)           + 211 (5.36)         K         -271 (5.88)         +.211 (5.36)           + 036 (0.91)         L        211 (5.36)           - 150 (3.81)         M         +.032 (8.18)           - 150 (3.81)         M         +.116 (3.00)         +.322 (8.18)           - 290 (7.37)         N         +.122 (3.10)           - 290 (7.37)         P         +.122 (3.10)           - 290 (7.37)         P         +.122 (3.10)           - 290 (7.37)         P         +.122 (3.10)         +.122 (3.10)         +.122 (3.10)         +.122 (3.10)         +.122 (3.10)         +.122 (3.10)         +.122 (3.10)         +.122 (3.10)         +.122 (3.10)         +.122 (3.10)         +.122 (3.10)                                                                                                                                                                                                                                                                                                                                                                                                                                                                                                                                                                                                                                                                                                                                                                                                                                                                                                                                                                                                                                                                                                                                                                                                                                                                                                                                                                                                                                                                                                                                                                                                                                                                                                                                                                                                                                                                                                                                                                                                                                                                                                           |    |   |   |                                                      |             |