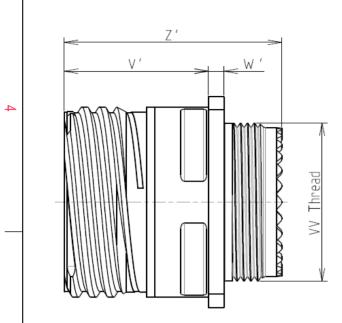

F

| Dim      | Nominal     |
|----------|-------------|
| Р        | 3.25±0.2    |
| PP       | 4.93±0.2    |
| R1       | 31.75       |
| R2       | 29.36       |
| S        | 39.7±0.3    |
| V'       | 18.7+1.4/-0 |
| W'       | 2.1/4.35    |
| Ζ'       | 32 Max      |
| V THREAD | M31x1-6g    |