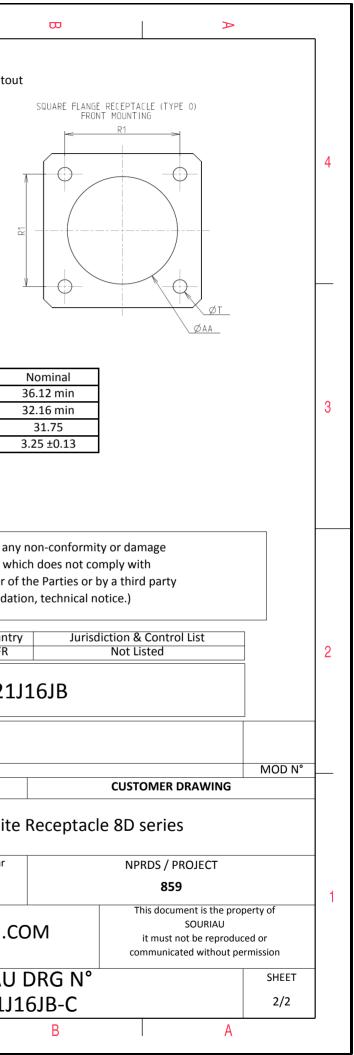

F

| Dim      | Nominal     |
|----------|-------------|
| Р        | 3.25±0.2    |
| PP       | 4.93±0.2    |
| R1       | 31.75       |
| R2       | 29.36       |
| S        | 39.7±0.3    |
| V'       | 18.7+1.4/-0 |
| W'       | 2.1/4.35    |
| Ζ'       | 32 Max      |
| V THREAD | M31x1-6g    |

| r | T                                                                                                                                                                                                                                                                    | ۵                                                                                                                                                                                                                                                                                                                                                                                                                                                                                                                                                                                                                                                                                                                                                                                                                                                                                                                                                                                                                                                                                                                                                                                                                                                                                                                                                                                                                                                                                                                                                                                                                                                                                                                                                                                                                                                                                                                                                                                                                                                                                                                                                                                                                                                                                                                                                                                                                                                                                                                                                                                                                                                                                                                                                                                                                                                                                                                                                                                                                                                      | וד | m | D | 0                                                    |             |
|---|----------------------------------------------------------------------------------------------------------------------------------------------------------------------------------------------------------------------------------------------------------------------|--------------------------------------------------------------------------------------------------------------------------------------------------------------------------------------------------------------------------------------------------------------------------------------------------------------------------------------------------------------------------------------------------------------------------------------------------------------------------------------------------------------------------------------------------------------------------------------------------------------------------------------------------------------------------------------------------------------------------------------------------------------------------------------------------------------------------------------------------------------------------------------------------------------------------------------------------------------------------------------------------------------------------------------------------------------------------------------------------------------------------------------------------------------------------------------------------------------------------------------------------------------------------------------------------------------------------------------------------------------------------------------------------------------------------------------------------------------------------------------------------------------------------------------------------------------------------------------------------------------------------------------------------------------------------------------------------------------------------------------------------------------------------------------------------------------------------------------------------------------------------------------------------------------------------------------------------------------------------------------------------------------------------------------------------------------------------------------------------------------------------------------------------------------------------------------------------------------------------------------------------------------------------------------------------------------------------------------------------------------------------------------------------------------------------------------------------------------------------------------------------------------------------------------------------------------------------------------------------------------------------------------------------------------------------------------------------------------------------------------------------------------------------------------------------------------------------------------------------------------------------------------------------------------------------------------------------------------------------------------------------------------------------------------------------------|----|---|---|------------------------------------------------------|-------------|
|   |                                                                                                                                                                                                                                                                      | Contact Layout                                                                                                                                                                                                                                                                                                                                                                                                                                                                                                                                                                                                                                                                                                                                                                                                                                                                                                                                                                                                                                                                                                                                                                                                                                                                                                                                                                                                                                                                                                                                                                                                                                                                                                                                                                                                                                                                                                                                                                                                                                                                                                                                                                                                                                                                                                                                                                                                                                                                                                                                                                                                                                                                                                                                                                                                                                                                                                                                                                                                                                         |    |   |   |                                                      | Panel Cutou |
| 4 | -                                                                                                                                                                                                                                                                    | $\begin{array}{c} \begin{array}{c} & \begin{array}{c} & \begin{array}{c} & \begin{array}{c} & \end{array}{} \\ & \begin{array}{c} & \end{array}{} \\ & \end{array}{} \\ & \end{array}{} \\ & \begin{array}{c} & \end{array}{} \\ & \end{array}{} \\ \\ & \begin{array}{c} & \end{array}{} \\ & \end{array}{} \\ & \end{array}{} \\ & \begin{array}{c} & \end{array}{} \\ & \end{array}{} \\ & \begin{array}{c} & \end{array}{} \\ & \end{array}{} \\ & \begin{array}{c} & \end{array}{} \\ & \end{array}{} \\ & \end{array}{} \\ & \begin{array}{c} & \end{array}{} \\ & \end{array}{} \\ & \end{array}{} \\ & \begin{array}{c} & \end{array}{} \\ & \end{array}{} \\ & \end{array}{} \\ & \begin{array}{c} & \end{array}{} \\ & \begin{array}{c} & \end{array}{} \\ & \begin{array}{c} & \end{array}{} \\ \\ \\ & \end{array}{} \\ \\ \\ \\ \\ & \end{array}{} \\ \\ \\ \\ \\ \end{array} \\ \\ \\ \\ \end{array} $ \\ \\ \\ \\ |    |   |   | SQUARE FLANGE RECEPTACLE (TYP<br>REAR MOUNTING<br>R1 |             |
|   | Contact<br>position ID         Loca           A         +.118 (3.00)           B         +.271 (6.88)           C         +.308 (7.82)           E         +.182 (4.62)           F         +.000 (0.00)           G        182 (4.62)           H        308 (7.82) | Contacts           (Insert arrangement 21-16)           tion         Location           Y-axis         Dontact<br>position           Y-axis         V-axis           + 322 (8.18)         J         -341 (8.66)         +.036 (0.91)           + 211 (5.36)         K         -271 (5.88)         +.211 (5.36)           + 036 (0.91)         L        211 (5.36)           - 150 (3.81)         M         +.032 (8.18)           - 150 (3.81)         M         +.116 (3.00)         +.322 (8.18)           - 290 (7.37)         N         +.122 (3.10)           - 290 (7.37)         P         +.122 (3.10)           - 290 (7.37)         P         +.122 (3.10)           - 290 (7.37)         P         +.122 (3.10)         +.122 (3.10)         +.122 (3.10)         +.122 (3.10)         +.122 (3.10)         +.122 (3.10)         +.122 (3.10)         +.122 (3.10)         +.122 (3.10)         +.122 (3.10)         +.122 (3.10)                                                                                                                                                                                                                                                                                                                                                                                                                                                                                                                                                                                                                                                                                                                                                                                                                                                                                                                                                                                                                                                                                                                                                                                                                                                                                                                                                                                                                                                                                                                                                                                                                                                                                                                                                                                                                                                                                                                                                                                                                                                                                                           |    |   |   |                                                      |             |