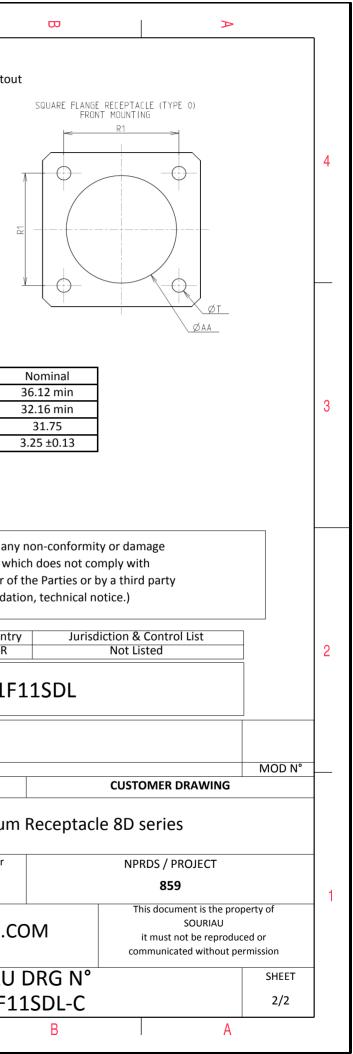

| т | ם<br>ا | п – |  | 0 |
|---|--------|-----|--|---|
|   |        |     |  |   |

LAYOUT SHOWN AS

Keying Shown as example

Connector dimension

Nominal

Dim

SOURIAU shall not be liable for a due to a use of the Products the Specifications issued by either (professional recommend

С

| Φ                                                                                                                       |                               | A        |        |   |  |  |  |
|-------------------------------------------------------------------------------------------------------------------------|-------------------------------|----------|--------|---|--|--|--|
|                                                                                                                         |                               |          |        |   |  |  |  |
|                                                                                                                         |                               |          |        | 4 |  |  |  |
|                                                                                                                         |                               |          |        | 3 |  |  |  |
| S EXAMPLE                                                                                                               |                               |          |        |   |  |  |  |
| any non-conform<br>which does not co<br>of the Parties or<br>adation, technical r                                       | omply with<br>by a third part | y        |        |   |  |  |  |
| untry Juris<br>FR                                                                                                       | diction & Cont<br>Not Listed  | rol List |        | 2 |  |  |  |
| 1F11SDL                                                                                                                 |                               |          |        |   |  |  |  |
|                                                                                                                         |                               |          |        |   |  |  |  |
|                                                                                                                         | CUSTOMER                      |          | MOD N° |   |  |  |  |
| um Receptacle 8D series                                                                                                 |                               |          |        |   |  |  |  |
| ar i                                                                                                                    | NPRDS / PROJECT<br>859        |          |        |   |  |  |  |
| J.COM<br>This document is the property of<br>SOURIAU<br>it must not be reproduced or<br>communicated without permission |                               |          |        |   |  |  |  |
|                                                                                                                         |                               |          |        |   |  |  |  |
| F11SDL-C<br>B                                                                                                           |                               | A        | -, -   | J |  |  |  |
|                                                                                                                         |                               |          |        |   |  |  |  |