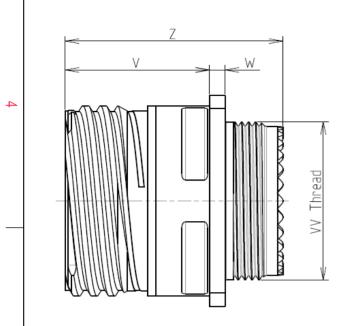

## CHARACTERISTICS

ω

-Standard : Based on MIL-DTL-38999 Series III

| $\sim$    | Standard - Based on h | The Dife Subsys Series III |               |    |     |           |                           |             |        |        |     |
|-----------|-----------------------|----------------------------|---------------|----|-----|-----------|---------------------------|-------------|--------|--------|-----|
| $\square$ |                       | : Aluminium                |               |    |     | Р         | 3.25±0.2                  |             |        |        |     |
|           |                       |                            |               |    |     | PP        | 4.93±0.2                  |             |        |        |     |
|           | -Shell Plating        | : Nickel                   |               |    |     | R1        | 31.75                     |             |        |        |     |
|           | -Insulator            | : Thermoplastic            |               |    |     | R2        | 29.36                     |             |        |        |     |
|           | -Contacts             | : Copper Alloy             |               |    |     | S<br>V    | 39.7±0.3<br>20.07+0/-1.25 |             |        |        |     |
|           | -Seals & Grommet      | : Silicon Elastomer        |               |    |     | Ŵ         | 2.1/3.2                   |             |        |        |     |
| N         | -Contact Plating      | : Gold over copper Alloy 0 | ).8µm minimum |    |     | Z         | 31.5 Max                  |             |        |        |     |
|           | -Durability           | : 500 Mating cycles        |               |    |     | VV THREAD | M31x1-6g                  |             | Γ      |        |     |
|           | -Delivered without So |                            |               |    |     |           |                           |             |        |        |     |
|           |                       |                            |               |    |     |           |                           | _           |        |        |     |
|           | -Temperature Range    | : -65°C to +200°C          |               |    |     |           |                           |             | А      | 02-11- | 201 |
|           | -Salt Spray           | : 48 hours                 |               |    |     |           |                           |             |        |        |     |
|           | -Mass                 | : 51.93 g ± 10%            |               |    |     |           |                           |             | ISS    | DAT    | ΓЕ  |
|           |                       |                            |               |    |     |           |                           |             | Design | ed By: |     |
|           |                       |                            |               |    |     |           |                           |             |        |        |     |
|           |                       |                            |               |    |     |           |                           |             |        | TITLE  |     |
|           |                       |                            |               |    |     |           |                           | -           |        |        |     |
|           | BASIC SERIES:         | 8D 0                       | - 21 F        | 11 | S D | L         |                           |             | SCA    | (LE    |     |
| _         | SHELL TYPE : Square   | Flange Receptacle          |               |    |     |           | Delivered W/              | O Contacts  | N      | A      |     |
|           |                       |                            |               |    |     |           |                           |             |        |        |     |
|           | CONTACT TYPE : Sta    | ndard Crimp Contact        |               |    |     |           | ORIEN                     | TATION : D  | SO     | URI/   | Aι  |
|           | SHELL SIZE : 21       |                            |               |    |     | CONTA     | CT TYPE : SOCKET(50       | 00 Matings) |        |        |     |
|           | PLATING : F =         | Nickel                     |               |    |     |           | CONTACT LAYO              | DUT : 21-11 | FOR    | MAT    |     |
|           |                       |                            |               |    |     |           |                           |             | Α      | 3      |     |
| l         |                       |                            |               |    |     |           | _                         | 1           |        |        |     |
|           | Н                     | G                          |               |    | F   | I         | E                         |             | D      |        |     |
|           |                       |                            |               |    |     |           | W                         |             |        |        |     |