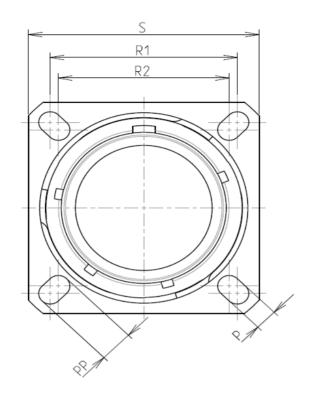

## CHARACTERISTICS

ω

-Standard : Based on MIL-DTL-38999 Series III

| $\sim$    | Standard - Based on h | The Dife Subsys Series III |               |    |     |           |                           |             |        |        |     |
|-----------|-----------------------|----------------------------|---------------|----|-----|-----------|---------------------------|-------------|--------|--------|-----|
| $\square$ |                       | : Aluminium                |               |    |     | Р         | 3.25±0.2                  |             |        |        |     |
|           |                       |                            |               |    |     | PP        | 4.93±0.2                  |             |        |        |     |
|           | -Shell Plating        | : Nickel                   |               |    |     | R1        | 31.75                     |             |        |        |     |
|           | -Insulator            | : Thermoplastic            |               |    |     | R2        | 29.36                     |             |        |        |     |
|           | -Contacts             | : Copper Alloy             |               |    |     | S<br>V    | 39.7±0.3<br>20.07+0/-1.25 |             |        |        |     |
|           | -Seals & Grommet      | : Silicon Elastomer        |               |    |     | Ŵ         | 2.1/3.2                   |             |        |        |     |
| N         | -Contact Plating      | : Gold over copper Alloy 0 | ).8µm minimum |    |     | Z         | 31.5 Max                  |             |        |        |     |
|           | -Durability           | : 500 Mating cycles        |               |    |     | VV THREAD | M31x1-6g                  |             | Γ      |        |     |
|           | -Delivered without So |                            |               |    |     |           |                           |             |        |        |     |
|           |                       |                            |               |    |     |           |                           | _           |        |        |     |
|           | -Temperature Range    | : -65°C to +200°C          |               |    |     |           |                           |             | А      | 02-11- | 201 |
|           | -Salt Spray           | : 48 hours                 |               |    |     |           |                           |             |        |        |     |
|           | -Mass                 | : 51.93 g ± 10%            |               |    |     |           |                           |             | ISS    | DAT    | ΓЕ  |
|           |                       |                            |               |    |     |           |                           |             | Design | ed By: |     |
|           |                       |                            |               |    |     |           |                           |             |        |        |     |
|           |                       |                            |               |    |     |           |                           |             |        | TITLE  |     |
|           |                       |                            |               |    |     |           |                           | -           |        |        |     |
|           | BASIC SERIES:         | 8D 0                       | - 21 F        | 11 | S D | L         |                           |             | SCA    | (LE    |     |
| _         | SHELL TYPE : Square   | Flange Receptacle          |               |    |     |           | Delivered W/              | O Contacts  | N      | A      |     |
|           |                       |                            |               |    |     |           |                           |             |        |        |     |
|           | CONTACT TYPE : Sta    | ndard Crimp Contact        |               |    |     |           | ORIEN                     | TATION : D  | SO     | URI/   | Aι  |
|           | SHELL SIZE : 21       |                            |               |    |     | CONTA     | CT TYPE : SOCKET(50       | 00 Matings) |        |        |     |
|           | PLATING : F =         | Nickel                     |               |    |     |           | CONTACT LAYO              | DUT : 21-11 | FOR    | MAT    |     |
|           |                       |                            |               |    |     |           |                           |             | Α      | 3      |     |
| l         |                       |                            |               |    |     |           | _                         | 1           |        |        |     |
|           | Н                     | G                          |               |    | F   | I         | E                         |             | D      |        |     |
|           |                       |                            |               |    |     |           | W                         |             |        |        |     |

|   | <b>工</b>                                                                                                                                                                                                         | ۵                                                                                                                                                                                                                                                                                                                                                                                                                                                                                                                                                                                                                                                                                                                                              | г | m |                        | 0                                                                                                                                         |
|---|------------------------------------------------------------------------------------------------------------------------------------------------------------------------------------------------------------------|------------------------------------------------------------------------------------------------------------------------------------------------------------------------------------------------------------------------------------------------------------------------------------------------------------------------------------------------------------------------------------------------------------------------------------------------------------------------------------------------------------------------------------------------------------------------------------------------------------------------------------------------------------------------------------------------------------------------------------------------|---|---|------------------------|-------------------------------------------------------------------------------------------------------------------------------------------|
|   |                                                                                                                                                                                                                  | Contact Layout                                                                                                                                                                                                                                                                                                                                                                                                                                                                                                                                                                                                                                                                                                                                 |   |   |                        | Panel Cuto                                                                                                                                |
| 4 | -x (                                                                                                                                                                                                             | $ \begin{array}{c}                                     $                                                                                                                                                                                                                                                                                                                                                                                                                                                                                                                                                                                                                                                                                       |   |   | 7                      | SQUARE FLANGE RECEPTACLE (TYPE 0)<br>REAR MOUNTING                                                                                        |
|   | B         +:306 (7.77)           C         +:348 (8.84)           D         +:227 (5.77)           E         +:000 (0.00)           F         -:227 (5.77)           Shell         Arrangement<br>no.         Nu | Contacts<br>(Insert arrangement 21-11)           on         Contact<br>Y-axis         Location           (mm)         ID         (mm)         (mm)           +332 (8.43)         G         -348 (8.84)         -061 (1.55)           +177 (4.50)         H         -306 (7.77)         +177 (4.50)           -061 (1.55)         J         -121 (3.07)         +332 (8.43)           -270 (6.86)         K         +000 (0.00)         +123 (3.12)           -353 (8.97)         L         +.000 (0.00)         -115 (2.92)           -270 (6.86)              mber of<br>ntacts         Size<br>contacts         Service<br>rating         Contact<br>location         Supersed           11         12         I         All         MS2055- | 5 |   | άz<br>Ι                |                                                                                                                                           |
| S | 21 -11                                                                                                                                                                                                           | 11   12   1   Ali   M320039-                                                                                                                                                                                                                                                                                                                                                                                                                                                                                                                                                                                                                                                                                                                   |   |   |                        | Dim<br>ØA<br>ØAA<br>R1<br>ØT                                                                                                              |
|   |                                                                                                                                                                                                                  |                                                                                                                                                                                                                                                                                                                                                                                                                                                                                                                                                                                                                                                                                                                                                |   |   | [                      |                                                                                                                                           |
|   | -                                                                                                                                                                                                                |                                                                                                                                                                                                                                                                                                                                                                                                                                                                                                                                                                                                                                                                                                                                                |   |   |                        | SOURIAU shall not be liable for ar<br>due to a use of the Products w<br>the Specifications issued by either o<br>(professional recommenda |
| N |                                                                                                                                                                                                                  |                                                                                                                                                                                                                                                                                                                                                                                                                                                                                                                                                                                                                                                                                                                                                |   |   |                        | Count                                                                                                                                     |
|   |                                                                                                                                                                                                                  |                                                                                                                                                                                                                                                                                                                                                                                                                                                                                                                                                                                                                                                                                                                                                |   |   |                        | PN: 8D021F                                                                                                                                |
|   |                                                                                                                                                                                                                  |                                                                                                                                                                                                                                                                                                                                                                                                                                                                                                                                                                                                                                                                                                                                                |   |   |                        | 2016 First Release                                                                                                                        |
|   |                                                                                                                                                                                                                  |                                                                                                                                                                                                                                                                                                                                                                                                                                                                                                                                                                                                                                                                                                                                                |   |   | ISS DA<br>Designed By: | TE Latest modification - by<br>Date:                                                                                                      |
|   |                                                                                                                                                                                                                  |                                                                                                                                                                                                                                                                                                                                                                                                                                                                                                                                                                                                                                                                                                                                                |   |   | TITLE                  |                                                                                                                                           |
| _ |                                                                                                                                                                                                                  |                                                                                                                                                                                                                                                                                                                                                                                                                                                                                                                                                                                                                                                                                                                                                |   |   | SCALE<br>NA            | General linear<br>Tolerances:                                                                                                             |
|   |                                                                                                                                                                                                                  |                                                                                                                                                                                                                                                                                                                                                                                                                                                                                                                                                                                                                                                                                                                                                |   |   | SOURI                  | AU WWW.SOURIAU.(                                                                                                                          |
|   |                                                                                                                                                                                                                  |                                                                                                                                                                                                                                                                                                                                                                                                                                                                                                                                                                                                                                                                                                                                                |   |   | FORMAT<br>A3           | SOURIAU<br>8D021F1                                                                                                                        |
|   | Н                                                                                                                                                                                                                | G                                                                                                                                                                                                                                                                                                                                                                                                                                                                                                                                                                                                                                                                                                                                              | F | E | D                      | C                                                                                                                                         |