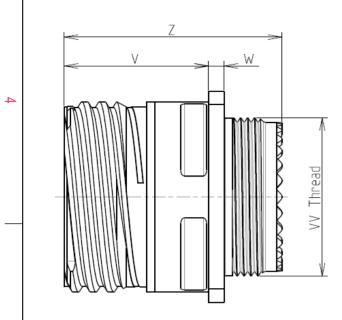

D L

| Connector dimension |               |  |
|---------------------|---------------|--|
| Dim                 | Nominal       |  |
| Р                   | 3.25±0.2      |  |
| PP                  | 4.93±0.2      |  |
| R1                  | 29.36         |  |
| R2                  | 26.97         |  |
| S                   | 36.5±0.3      |  |
| V                   | 20.83+0/-1.25 |  |
| W                   | 2.1/2.5       |  |
| Z                   | 31.5 Max      |  |
| VV THREAD           | M28x1-6g      |  |