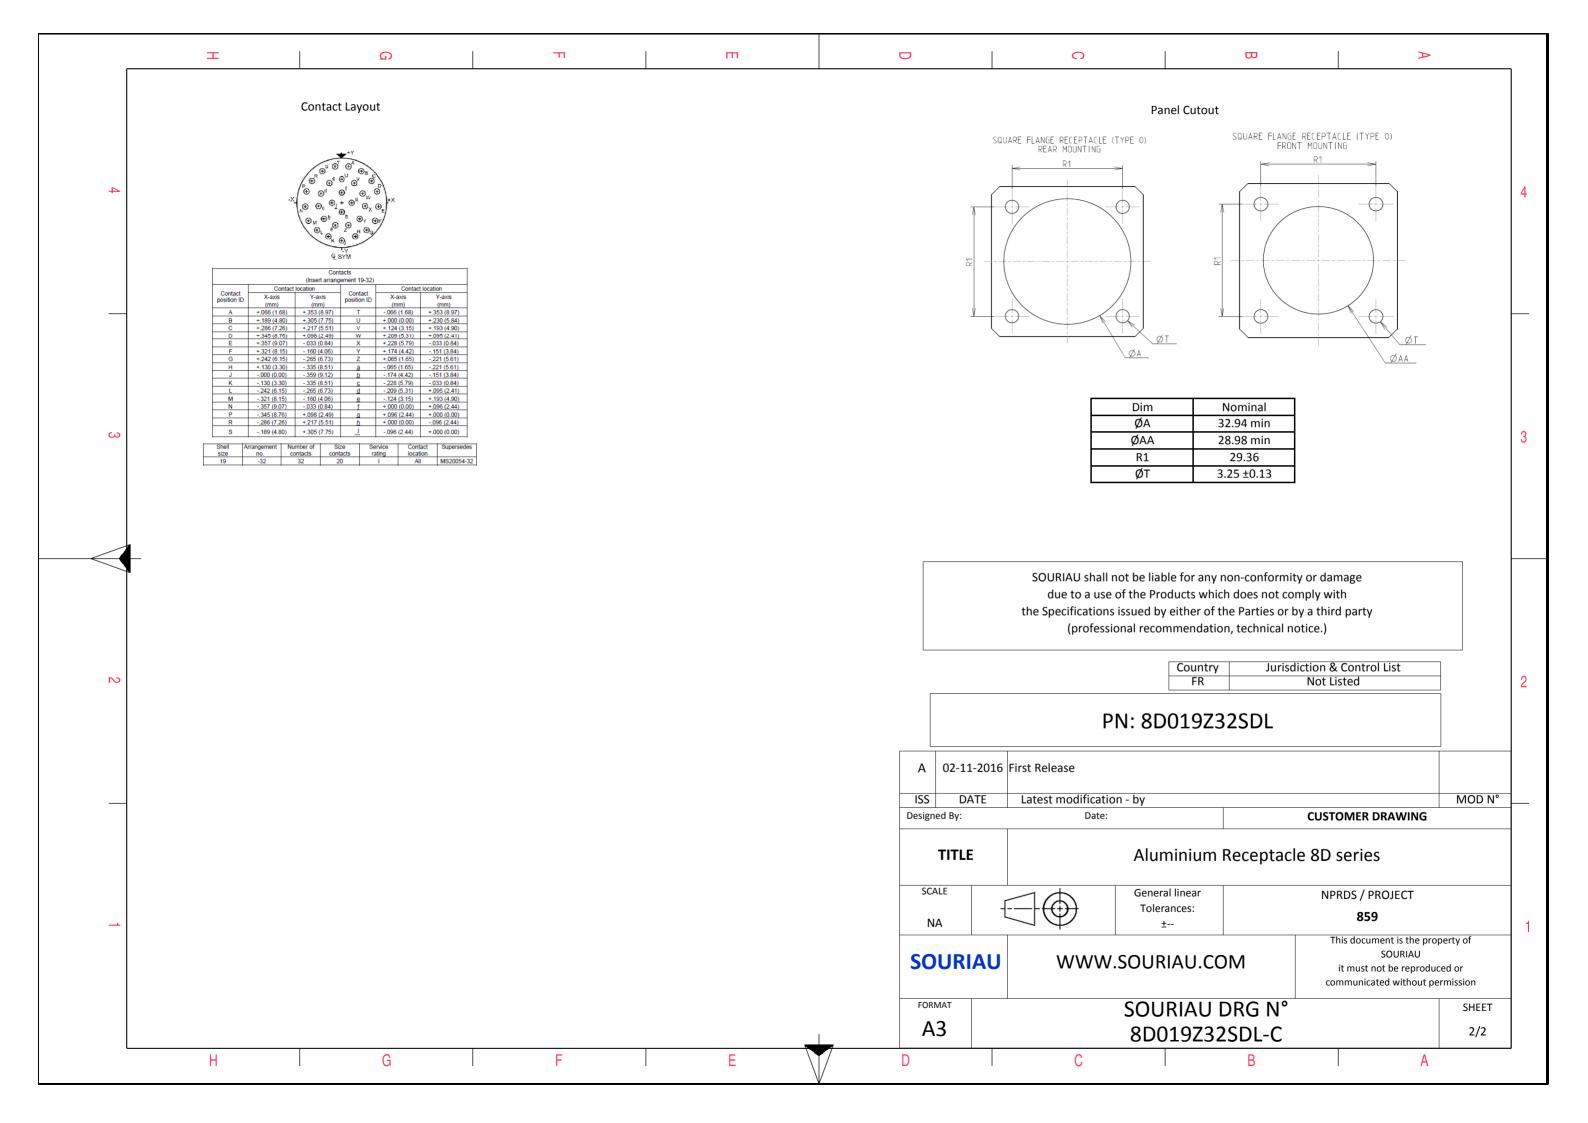

D L

| Connector dimension |               |  |
|---------------------|---------------|--|
| Dim                 | Nominal       |  |
| Р                   | 3.25±0.2      |  |
| PP                  | 4.93±0.2      |  |
| R1                  | 29.36         |  |
| R2                  | 26.97         |  |
| S                   | 36.5±0.3      |  |
| V                   | 20.83+0/-1.25 |  |
| W                   | 2.1/2.5       |  |
| Z                   | 31.5 Max      |  |
| VV THREAD           | M28x1-6g      |  |

CONTACT TYPE : SOCKET(500 Matings)

Е

| ,, ,, ,, ,, ,, ,, ,, ,, ,, ,, ,, ,, ,, ,, ,, ,, ,, ,, ,, ,, ,, ,, ,, ,, ,, ,, ,, ,, ,, ,, ,, , ,, , ,, , ,, , ,, , , , , , , , , , , , , , , , , , , , |          |  |  |  |  |  |  |  |
|--------------------------------------------------------------------------------------------------------------------------------------------------------|----------|--|--|--|--|--|--|--|
|                                                                                                                                                        | 1        |  |  |  |  |  |  |  |
|                                                                                                                                                        |          |  |  |  |  |  |  |  |
|                                                                                                                                                        |          |  |  |  |  |  |  |  |
|                                                                                                                                                        | 4        |  |  |  |  |  |  |  |
|                                                                                                                                                        |          |  |  |  |  |  |  |  |
| A State                                                                                                                                                |          |  |  |  |  |  |  |  |
|                                                                                                                                                        |          |  |  |  |  |  |  |  |
| 0                                                                                                                                                      | $\vdash$ |  |  |  |  |  |  |  |
|                                                                                                                                                        |          |  |  |  |  |  |  |  |
|                                                                                                                                                        |          |  |  |  |  |  |  |  |
|                                                                                                                                                        |          |  |  |  |  |  |  |  |
| IS EXAMPLE                                                                                                                                             | 3        |  |  |  |  |  |  |  |
|                                                                                                                                                        |          |  |  |  |  |  |  |  |
|                                                                                                                                                        |          |  |  |  |  |  |  |  |
|                                                                                                                                                        |          |  |  |  |  |  |  |  |
| any non-conformity or damage                                                                                                                           |          |  |  |  |  |  |  |  |
| which does not comply with                                                                                                                             |          |  |  |  |  |  |  |  |
| er of the Parties or by a third party<br>adation, technical notice.)                                                                                   |          |  |  |  |  |  |  |  |
| untry Jurisdiction & Control List                                                                                                                      |          |  |  |  |  |  |  |  |
| FR Not Listed                                                                                                                                          | 2        |  |  |  |  |  |  |  |
| 9Z32SDL                                                                                                                                                |          |  |  |  |  |  |  |  |
|                                                                                                                                                        |          |  |  |  |  |  |  |  |
| MODIN                                                                                                                                                  | N°       |  |  |  |  |  |  |  |
| CUSTOMER DRAWING                                                                                                                                       |          |  |  |  |  |  |  |  |
| n Receptacle 8D series                                                                                                                                 |          |  |  |  |  |  |  |  |
| ar NPRDS / PROJECT                                                                                                                                     |          |  |  |  |  |  |  |  |
| 859                                                                                                                                                    | 1        |  |  |  |  |  |  |  |
| This document is the property of SOURIAU                                                                                                               |          |  |  |  |  |  |  |  |
| I.COM<br>it must not be reproduced or<br>communicated without permission                                                                               |          |  |  |  |  |  |  |  |
| VU DRG N° SHEET                                                                                                                                        | r        |  |  |  |  |  |  |  |
| Z32SDL-C 1/2                                                                                                                                           |          |  |  |  |  |  |  |  |
| B A                                                                                                                                                    |          |  |  |  |  |  |  |  |
|                                                                                                                                                        |          |  |  |  |  |  |  |  |