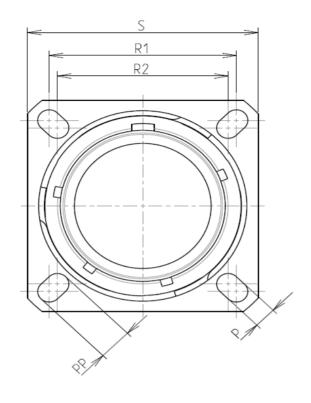

D L

| Connector dimension |               |  |
|---------------------|---------------|--|
| Dim                 | Nominal       |  |
| Р                   | 3.25±0.2      |  |
| PP                  | 4.93±0.2      |  |
| R1                  | 29.36         |  |
| R2                  | 26.97         |  |
| S                   | 36.5±0.3      |  |
| V                   | 20.83+0/-1.25 |  |
| W                   | 2.1/2.5       |  |
| Z                   | 31.5 Max      |  |
| VV THREAD           | M28x1-6g      |  |