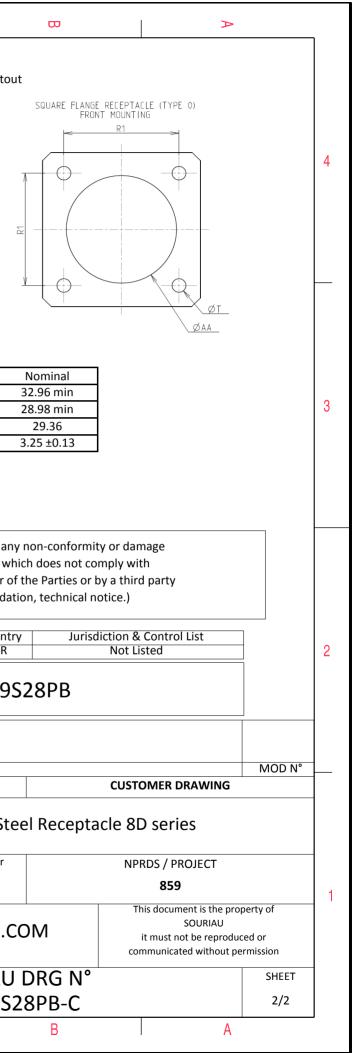

В

Connector dimension Dim Nominal 3.25±0.2 Р PP 4.93±0.2 29.36 R1 26.97 R2 S 36.5±0.3 V 20.83+0/-1.25 W 2.1/2.5 31.5 Max Ζ VV THREAD

SOURIAU shall not be liable for due to a use of the Products the Specifications issued by either (professional recomment

|                                              | Φ                                                                                                         |                             | A         |        |   |  |
|----------------------------------------------|-----------------------------------------------------------------------------------------------------------|-----------------------------|-----------|--------|---|--|
|                                              |                                                                                                           |                             |           |        | 4 |  |
| as exa                                       | AMPLE                                                                                                     |                             |           |        | 3 |  |
| s which<br>er of t<br>indatic<br>untry<br>FR | non-conformit<br>ch does not co<br>che Parties or k<br>on, technical n<br>Jurisd                          | mply with<br>by a third par | ty        |        | 2 |  |
|                                              |                                                                                                           |                             |           |        | - |  |
|                                              |                                                                                                           | CUSTOME                     | R DRAWING | MOD N° |   |  |
| Steel Receptacle 8D series                   |                                                                                                           |                             |           |        |   |  |
| ar                                           |                                                                                                           | NPRDS / PROJECT<br>859      |           |        |   |  |
| J.CC                                         | COM This document is the property of SOURIAU it must not be reproduced or communicated without permission |                             |           |        |   |  |
|                                              | DRG N°<br>8PB-C                                                                                           |                             |           | SHEET  |   |  |
| 52                                           | B                                                                                                         |                             | Α         |        | J |  |
|                                              |                                                                                                           |                             |           |        |   |  |