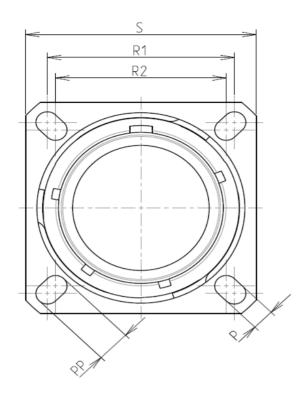

В

Connector dimension Dim Nominal 3.25±0.2 Р PP 4.93±0.2 29.36 R1 26.97 R2 S 36.5±0.3 V 20.83+0/-1.25 W 2.1/2.5 31.5 Max Ζ VV THREAD

SOURIAU shall not be liable for due to a use of the Products the Specifications issued by either (professional recomment

|   | Т                                                                                                                                                                                                   | ۵                                                                                                                                                                                                                                                                                                                                                                                                                                                                                                                                                                                                                                                                                                                                                                                                                                                                                                                                                                                                                                                                                                                                                       | н п | m |                                        | С                                                |                                                                                                       |
|---|-----------------------------------------------------------------------------------------------------------------------------------------------------------------------------------------------------|---------------------------------------------------------------------------------------------------------------------------------------------------------------------------------------------------------------------------------------------------------------------------------------------------------------------------------------------------------------------------------------------------------------------------------------------------------------------------------------------------------------------------------------------------------------------------------------------------------------------------------------------------------------------------------------------------------------------------------------------------------------------------------------------------------------------------------------------------------------------------------------------------------------------------------------------------------------------------------------------------------------------------------------------------------------------------------------------------------------------------------------------------------|-----|---|----------------------------------------|--------------------------------------------------|-------------------------------------------------------------------------------------------------------|
|   |                                                                                                                                                                                                     | Contact Layout                                                                                                                                                                                                                                                                                                                                                                                                                                                                                                                                                                                                                                                                                                                                                                                                                                                                                                                                                                                                                                                                                                                                          |     |   |                                        |                                                  | Panel Cutout                                                                                          |
| 4 |                                                                                                                                                                                                     |                                                                                                                                                                                                                                                                                                                                                                                                                                                                                                                                                                                                                                                                                                                                                                                                                                                                                                                                                                                                                                                                                                                                                         |     |   | A                                      | SQUARE FLANGE RECEPTACLE (T'<br>REAR MOUNTING    |                                                                                                       |
|   | Contact L<br>position<br>ID (mm)<br>A + 066 (1.68)                                                                                                                                                  | Y-axis<br>(mm) position ID X-axis Y-axis<br>(mm) (mm) (mm)<br>+.353 (8.97) R -286 (7.26) +.217 (5.51)                                                                                                                                                                                                                                                                                                                                                                                                                                                                                                                                                                                                                                                                                                                                                                                                                                                                                                                                                                                                                                                   |     |   | <u></u>                                |                                                  | ØT.                                                                                                   |
| ω | C + 286 (7.26)<br>D + 345 (8.76)<br>E + 357 (9.07)<br>F + 321 (8.15)<br>G + 242 (6.15)<br>H + 130 (3.30)<br>J + 0000 (0.00)<br>K - 130 (3.30)<br>L - 242 (6.15)<br>M - 357 (9.07)<br>P - 345 (8.76) | •.305 (7.75)         S         -189 (4.80)         •.305 (7.75)           •.217 (5.51)         T         -066 (1.68)         •.233 (8.97)           •.038 (2.49)         U         •.000 (0.00)         •.233 (8.97)           •.038 (2.49)         U         •.000 (0.00)         •.230 (5.84)           •.033 (0.84)         V         +.124 (3.15)         •.193 (4.90)           •.160 (4.06)         W         +.209 (5.31)         •.055 (2.41)           •.235 (6.73)         X         +.228 (5.79)         •.033 (0.84)           •.335 (8.51)         g        174 (4.42)        151 (3.84)          356 (6.73)         Y         +.174 (4.42)        151 (3.84)          356 (6.73)         g        209 (5.31)         +.005 (2.41)           .335 (8.51)         g        174 (4.42)        151 (3.84)          365 (6.73)         g        209 (5.31)         +.005 (2.41)           .303 (0.84)         g, 21 (3.15)         +.193 (4.90)         +.005 (2.41)           .303 (0.84)         g, 21 (3.15)         +.193 (4.90)         +.006 (2.41)           .303 (0.84)         g, 21 (3.15)         +.193 (4.90)         +.002 (1.57) |     |   |                                        |                                                  | Dim<br>ØA<br>ØAA<br>R1<br>ØT                                                                          |
|   | F                                                                                                                                                                                                   |                                                                                                                                                                                                                                                                                                                                                                                                                                                                                                                                                                                                                                                                                                                                                                                                                                                                                                                                                                                                                                                                                                                                                         |     |   | [                                      |                                                  | at he liable for any                                                                                  |
| N |                                                                                                                                                                                                     |                                                                                                                                                                                                                                                                                                                                                                                                                                                                                                                                                                                                                                                                                                                                                                                                                                                                                                                                                                                                                                                                                                                                                         |     |   |                                        | due to a use o<br>the Specifications i           | ot be liable for any<br>f the Products whi<br>ssued by either of<br>nal recommendati<br>Country<br>FR |
|   |                                                                                                                                                                                                     |                                                                                                                                                                                                                                                                                                                                                                                                                                                                                                                                                                                                                                                                                                                                                                                                                                                                                                                                                                                                                                                                                                                                                         |     |   |                                        | Р                                                | N: 8D019S                                                                                             |
|   |                                                                                                                                                                                                     |                                                                                                                                                                                                                                                                                                                                                                                                                                                                                                                                                                                                                                                                                                                                                                                                                                                                                                                                                                                                                                                                                                                                                         |     |   | A 08-10-20<br>ISS DATE<br>Designed By: | 16 First Release<br>Latest modification<br>Date: | ı - by                                                                                                |
|   |                                                                                                                                                                                                     |                                                                                                                                                                                                                                                                                                                                                                                                                                                                                                                                                                                                                                                                                                                                                                                                                                                                                                                                                                                                                                                                                                                                                         |     |   | SCALE                                  |                                                  | Stainless Ste                                                                                         |
| - |                                                                                                                                                                                                     |                                                                                                                                                                                                                                                                                                                                                                                                                                                                                                                                                                                                                                                                                                                                                                                                                                                                                                                                                                                                                                                                                                                                                         |     |   | NA                                     |                                                  | Tolerances:<br>±                                                                                      |
|   |                                                                                                                                                                                                     |                                                                                                                                                                                                                                                                                                                                                                                                                                                                                                                                                                                                                                                                                                                                                                                                                                                                                                                                                                                                                                                                                                                                                         |     |   | SOURIA                                 | J WWW.S                                          | Souriau.co                                                                                            |
|   |                                                                                                                                                                                                     |                                                                                                                                                                                                                                                                                                                                                                                                                                                                                                                                                                                                                                                                                                                                                                                                                                                                                                                                                                                                                                                                                                                                                         |     |   | FORMAT<br>A3                           | 1                                                | SOURIAU<br>8D019S2                                                                                    |
| l | Н                                                                                                                                                                                                   | G                                                                                                                                                                                                                                                                                                                                                                                                                                                                                                                                                                                                                                                                                                                                                                                                                                                                                                                                                                                                                                                                                                                                                       | F   | E | D                                      | С                                                |                                                                                                       |