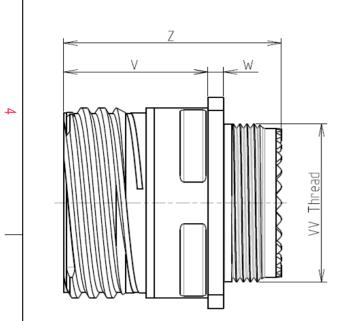

-Standard : Based on MIL-DTL-38999 Series III

-Temperature Range : -65°C to +200°C

SHELL TYPE : Square Flange Receptacle

CONTACT TYPE : Standard Crimp Contact

-Shell Material: Stainless Steel-Shell Plating: Nickel-Insulator: Thermoplastic-Contacts: Copper Alloy-Seals & Grommet: Silicon Elastomer-Contact Plating: Gold over copper Alloy 0.8μm minimum-Durability: 500 Mating cycles-Delivered with Souriau contacts and Accessories

В

Connector dimension Dim Nominal 3.25±0.2 Р PP 4.93±0.2 29.36 R1 26.97 R2 S 36.5±0.3 V 20.83+0/-1.25 W 2.1/2.5 31.5 Max Ζ VV THREAD

SOURIAU shall not be liable for due to a use of the Products the Specifications issued by either (professional recomment