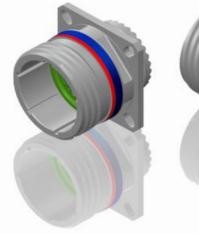

-Standard : Based on MIL-DTL-38999 Series III

-Temperature Range : -65°C to +200°C

SHELL TYPE : Square Flange Receptacle

CONTACT TYPE : Standard Crimp Contact

-Shell Material: Stainless Steel-Shell Plating: Nickel-Insulator: Thermoplastic-Contacts: Copper Alloy-Seals & Grommet: Silicon Elastomer-Contact Plating: Gold over copper Alloy 0.8μm minimum-Durability: 500 Mating cycles-Delivered with Souriau contacts and Accessories