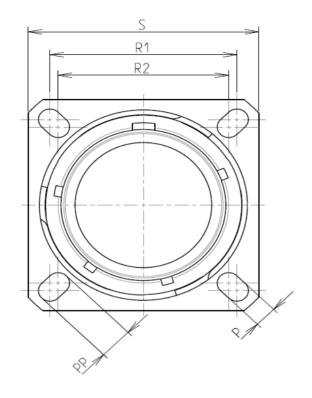

| Dim       | Nominal     |  |
|-----------|-------------|--|
| Р         | 3.25±0.2    |  |
| PP        | 4.93±0.2    |  |
| R1        | 29.36       |  |
| R2        | 26.97       |  |
| S         | 36.5±0.3    |  |
| V'        | 19.5+1.4/-0 |  |
| W'        | 2.1/3.65    |  |
| Z'        | 32 Max      |  |
| VV THREAD | M28x1-6g    |  |