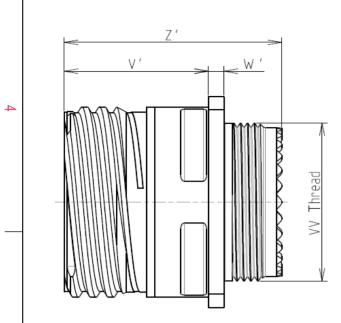

| Dim       | Nominal     |  |
|-----------|-------------|--|
| Р         | 3.25±0.2    |  |
| PP        | 4.93±0.2    |  |
| R1        | 29.36       |  |
| R2        | 26.97       |  |
| S         | 36.5±0.3    |  |
| V'        | 19.5+1.4/-0 |  |
| W'        | 2.1/3.65    |  |
| Z'        | 32 Max      |  |
| VV THREAD | M28x1-6g    |  |