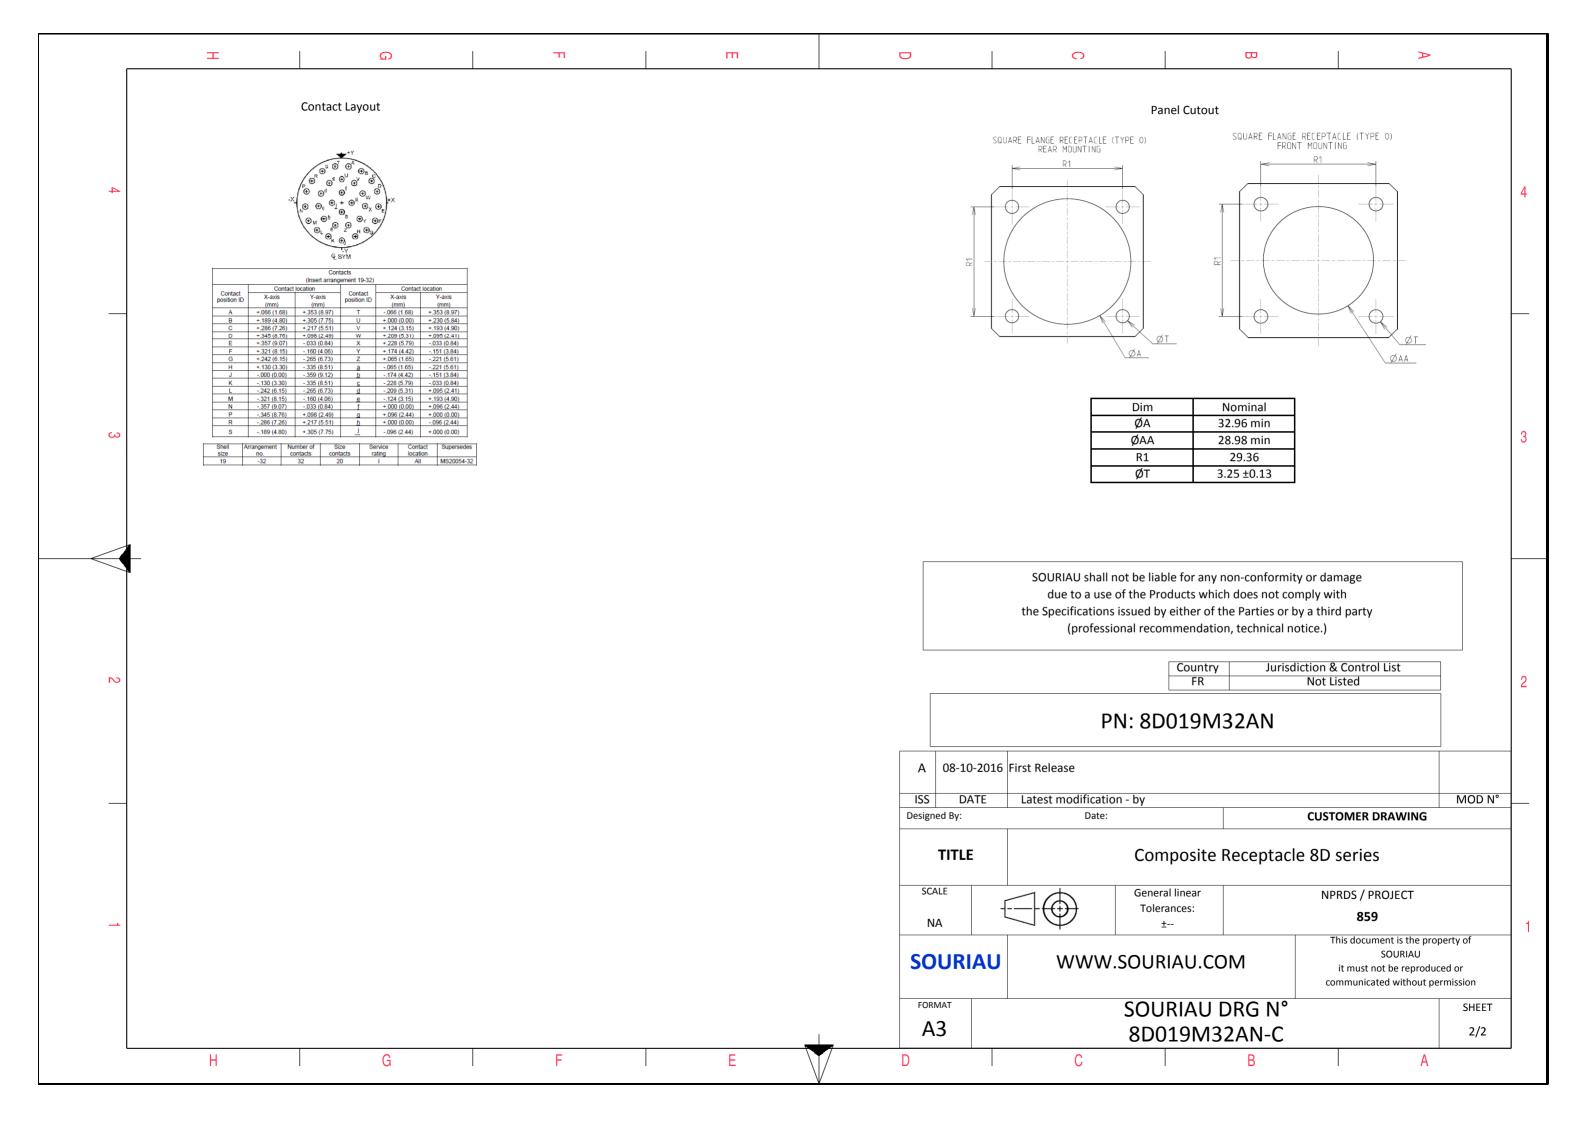

| Dim       | Nominal     |  |
|-----------|-------------|--|
| Р         | 3.25±0.2    |  |
| PP        | 4.93±0.2    |  |
| R1        | 29.36       |  |
| R2        | 26.97       |  |
| S         | 36.5±0.3    |  |
| V'        | 19.5+1.4/-0 |  |
| W'        | 2.1/3.65    |  |
| Z'        | 32 Max      |  |
| VV THREAD | M28x1-6g    |  |