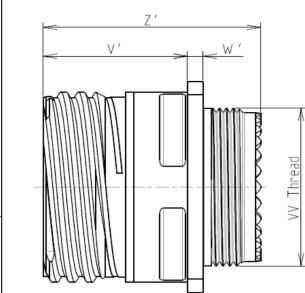

: 2000 hours

| W Pequít A                                                                                                                                                                                                                                                                                                                                                                                                                                                                                                                                                                                                                                                                                                                                                                                                                                                                                                                                                                                                                                                                                                                                                                                                                                                                                                                                                                                        | 4 |
|---------------------------------------------------------------------------------------------------------------------------------------------------------------------------------------------------------------------------------------------------------------------------------------------------------------------------------------------------------------------------------------------------------------------------------------------------------------------------------------------------------------------------------------------------------------------------------------------------------------------------------------------------------------------------------------------------------------------------------------------------------------------------------------------------------------------------------------------------------------------------------------------------------------------------------------------------------------------------------------------------------------------------------------------------------------------------------------------------------------------------------------------------------------------------------------------------------------------------------------------------------------------------------------------------------------------------------------------------------------------------------------------------|---|
| LAYOUT SHOWN AS EXAMPLE                                                                                                                                                                                                                                                                                                                                                                                                                                                                                                                                                                                                                                                                                                                                                                                                                                                                                                                                                                                                                                                                                                                                                                                                                                                                                                                                                                           | 3 |
| 9 Series III P 3.25±0.2                                                                                                                                                                                                                                                                                                                                                                                                                                                                                                                                                                                                                                                                                                                                                                                                                                                                                                                                                                                                                                                                                                                                                                                                                                                                                                                                                                           |   |
| e in the specifications issued by either of the Parties or by a third party due to a use of the Products which does not comply with the Specifications issued by either of the Parties or by a third party (professional recommendation, technical notice.)<br>istomer W' 2.1/3.65<br>ic opper Alloy 0.8µm minimum Z' 32 Max<br>bg cycles<br>d Accessories VV THREAD M28x1-6g<br>MAXES VV THREAD M28x1-6g                                                                                                                                                                                                                                                                                                                                                                                                                                                                                                                                                                                                                                                                                                                                                                                                                                                                                                                                                                                         | 2 |
| +200°C<br>rs                                                                                                                                                                                                                                                                                                                                                                                                                                                                                                                                                                                                                                                                                                                                                                                                                                                                                                                                                                                                                                                                                                                                                                                                                                                                                                                                                                                      |   |
| ISS DATE Latest modification - by MOD I   Designed By: Date: Date: CUSTOMER DRAWING                                                                                                                                                                                                                                                                                                                                                                                                                                                                                                                                                                                                                                                                                                                                                                                                                                                                                                                                                                                                                                                                                                                                                                                                                                                                                                               | ▶ |
| TITLE Composite Receptacle 8D series                                                                                                                                                                                                                                                                                                                                                                                                                                                                                                                                                                                                                                                                                                                                                                                                                                                                                                                                                                                                                                                                                                                                                                                                                                                                                                                                                              |   |
| 8D 0 - 19 M 28 A N   scale NA     SCALE General linear   NA     General linear   Tolerances:   ±     BE     NA     SCALE     NA     General linear   Tolerances:   ±       BE     NPRDS / PROJECT       BE     Image: Description of the second | 1 |
| Contact   ORIENTATION : N     CONTACT TYPE : PIN(500 Matings)   SOURIAU         CONTACT TYPE : PIN(500 Matings)   SOURIAU                                                                                                                                                                                                                                                                                                                                                                                                                                                                                                                                                                                                                                                                                                                                                                                                                                                                                                                                                                                                                                                                                                                                                                                                                                                                         |   |
| CONTACT LAYOUT : 19-28 FORMAT SOURIAU DRG N° SHEE   A3 8D019M28AN-C 1/2                                                                                                                                                                                                                                                                                                                                                                                                                                                                                                                                                                                                                                                                                                                                                                                                                                                                                                                                                                                                                                                                                                                                                                                                                                                                                                                           |   |
| G F E D C B A                                                                                                                                                                                                                                                                                                                                                                                                                                                                                                                                                                                                                                                                                                                                                                                                                                                                                                                                                                                                                                                                                                                                                                                                                                                                                                                                                                                     |   |