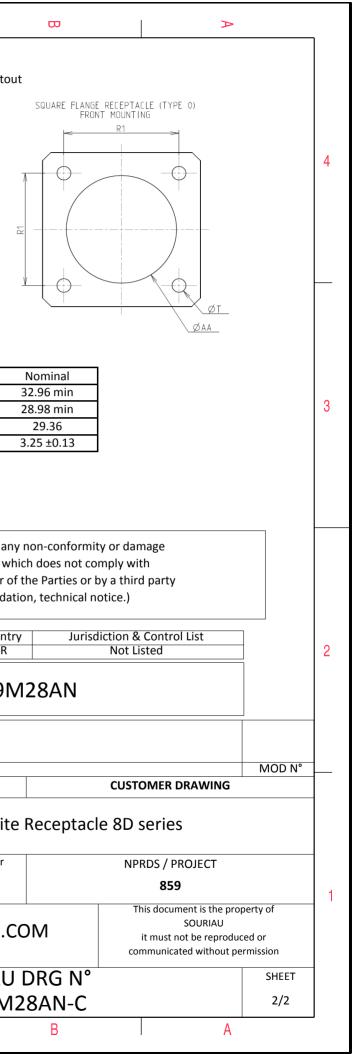

: 2000 hours

| W Pequít A                                                                                                                                                                                                                                                                                                                                                                                                                                                                                                                                                                                                                                                                                                                                                                                                                                                                                                                                                                                                                                                                                                                                                                                                                                                                                                                                                                                        | 4 |
|---------------------------------------------------------------------------------------------------------------------------------------------------------------------------------------------------------------------------------------------------------------------------------------------------------------------------------------------------------------------------------------------------------------------------------------------------------------------------------------------------------------------------------------------------------------------------------------------------------------------------------------------------------------------------------------------------------------------------------------------------------------------------------------------------------------------------------------------------------------------------------------------------------------------------------------------------------------------------------------------------------------------------------------------------------------------------------------------------------------------------------------------------------------------------------------------------------------------------------------------------------------------------------------------------------------------------------------------------------------------------------------------------|---|
| LAYOUT SHOWN AS EXAMPLE                                                                                                                                                                                                                                                                                                                                                                                                                                                                                                                                                                                                                                                                                                                                                                                                                                                                                                                                                                                                                                                                                                                                                                                                                                                                                                                                                                           | 3 |
| 9 Series III P 3.25±0.2                                                                                                                                                                                                                                                                                                                                                                                                                                                                                                                                                                                                                                                                                                                                                                                                                                                                                                                                                                                                                                                                                                                                                                                                                                                                                                                                                                           |   |
| e in the specifications issued by either of the Parties or by a third party due to a use of the Products which does not comply with the Specifications issued by either of the Parties or by a third party (professional recommendation, technical notice.)<br>istomer W' 2.1/3.65<br>ic opper Alloy 0.8µm minimum Z' 32 Max<br>bg cycles<br>d Accessories VV THREAD M28x1-6g<br>MAXES VV THREAD M28x1-6g                                                                                                                                                                                                                                                                                                                                                                                                                                                                                                                                                                                                                                                                                                                                                                                                                                                                                                                                                                                         | 2 |
| +200°C<br>rs                                                                                                                                                                                                                                                                                                                                                                                                                                                                                                                                                                                                                                                                                                                                                                                                                                                                                                                                                                                                                                                                                                                                                                                                                                                                                                                                                                                      |   |
| ISS DATE Latest modification - by MOD I   Designed By: Date: Date: CUSTOMER DRAWING                                                                                                                                                                                                                                                                                                                                                                                                                                                                                                                                                                                                                                                                                                                                                                                                                                                                                                                                                                                                                                                                                                                                                                                                                                                                                                               | ▶ |
| TITLE Composite Receptacle 8D series                                                                                                                                                                                                                                                                                                                                                                                                                                                                                                                                                                                                                                                                                                                                                                                                                                                                                                                                                                                                                                                                                                                                                                                                                                                                                                                                                              |   |
| 8D 0 - 19 M 28 A N   scale NA     SCALE General linear   NA     General linear   Tolerances:   ±     BE     NA     SCALE     NA     General linear   Tolerances:   ±       BE     NPRDS / PROJECT       BE     Image: Description of the second | 1 |
| Contact   ORIENTATION : N     CONTACT TYPE : PIN(500 Matings)   SOURIAU         CONTACT TYPE : PIN(500 Matings)   SOURIAU                                                                                                                                                                                                                                                                                                                                                                                                                                                                                                                                                                                                                                                                                                                                                                                                                                                                                                                                                                                                                                                                                                                                                                                                                                                                         |   |
| CONTACT LAYOUT : 19-28 FORMAT SOURIAU DRG N° SHEE   A3 8D019M28AN-C 1/2                                                                                                                                                                                                                                                                                                                                                                                                                                                                                                                                                                                                                                                                                                                                                                                                                                                                                                                                                                                                                                                                                                                                                                                                                                                                                                                           |   |
| G F E D C B A                                                                                                                                                                                                                                                                                                                                                                                                                                                                                                                                                                                                                                                                                                                                                                                                                                                                                                                                                                                                                                                                                                                                                                                                                                                                                                                                                                                     |   |

|          | 工                                                                                                                                                                                                                    | ۵                                                                                                                                                                                                                                                                                                                                                                                                                                                                                                                                                                                                                                                                                                                                                                                                                                                                                                                                     | г | m | D                                      | 0                                                |                              |
|----------|----------------------------------------------------------------------------------------------------------------------------------------------------------------------------------------------------------------------|---------------------------------------------------------------------------------------------------------------------------------------------------------------------------------------------------------------------------------------------------------------------------------------------------------------------------------------------------------------------------------------------------------------------------------------------------------------------------------------------------------------------------------------------------------------------------------------------------------------------------------------------------------------------------------------------------------------------------------------------------------------------------------------------------------------------------------------------------------------------------------------------------------------------------------------|---|---|----------------------------------------|--------------------------------------------------|------------------------------|
|          |                                                                                                                                                                                                                      | Contact Layout                                                                                                                                                                                                                                                                                                                                                                                                                                                                                                                                                                                                                                                                                                                                                                                                                                                                                                                        |   |   |                                        |                                                  | Panel Cutout                 |
| 4        |                                                                                                                                                                                                                      |                                                                                                                                                                                                                                                                                                                                                                                                                                                                                                                                                                                                                                                                                                                                                                                                                                                                                                                                       |   |   | Ą                                      | SQUARE FLANGE RECEPTACLE (T)<br>REAR MOUNTING    | 'PE 0)                       |
|          | Contact     Contact lic       position     X.axis       ID     (mm)       A     +.066 (1.66)                                                                                                                         | Y-axis<br>(mm)     Contact<br>position ID     X-axis<br>(mm)     Y-axis<br>(mm)       +.353 (8.97)     R    286 (7.26)     +.217 (5.51)                                                                                                                                                                                                                                                                                                                                                                                                                                                                                                                                                                                                                                                                                                                                                                                               |   |   | ₩<br>₩                                 |                                                  | ØT.                          |
| ω        | C + 266 (7.26)<br>D + 345 (8.76)<br>E + 357 (9.07)<br>F + 321 (8.15)<br>G + 242 (6.15)<br>H + 130 (3.30)<br>J + 000 (0.00)<br>K - 130 (3.30)<br>L - 242 (6.15)<br>M - 327 (8.76)<br>N - 357 (9.07)<br>P - 345 (8.76) | +306 (7.75)     S     -189 (4.80)     +305 (7.75)       +217 (5.51)     T     -066 (1.68)     +333 (8.97)       +088 (2.49)     U     +000 (0.00)     +230 (5.84)       -033 (0.84)     V     +124 (3.15)     +193 (4.90)       -160 (4.06)     W     +209 (5.31)     -085 (2.41)       -285 (6.73)     X     +228 (5.79)     -033 (0.84)       -335 (6.51)     Q     +174 (4.42)     -151 (3.84)       -336 (6.51)     Q     -174 (4.42)     -151 (3.84)       -326 (6.73)     L     -228 (5.79)     -033 (0.84)       -333 (0.81)     Q     -174 (4.42)     -151 (3.84)       -366 (0.73)     L     -228 (5.79)     -033 (0.84)       -333 (0.84)     Q     -124 (3.15)     +193 (4.90)       -160 (4.06)     C     -209 (5.31)     +095 (2.41)       -333 (0.84)     J     -124 (3.15)     +193 (4.90)       +098 (2.49)     Q     +000 (0.00)     +062 (1.57)       mber of     Size     Service     Contact     Superse       26 |   |   |                                        |                                                  | Dim<br>ØA<br>ØAA<br>R1<br>ØT |
|          | _                                                                                                                                                                                                                    |                                                                                                                                                                                                                                                                                                                                                                                                                                                                                                                                                                                                                                                                                                                                                                                                                                                                                                                                       |   |   | [                                      | SOURIALI shall no                                |                              |
| N        |                                                                                                                                                                                                                      |                                                                                                                                                                                                                                                                                                                                                                                                                                                                                                                                                                                                                                                                                                                                                                                                                                                                                                                                       |   |   |                                        | the Specifications is                            | f the Products whi           |
|          |                                                                                                                                                                                                                      |                                                                                                                                                                                                                                                                                                                                                                                                                                                                                                                                                                                                                                                                                                                                                                                                                                                                                                                                       |   |   |                                        | PN                                               | I: 8D019N                    |
|          |                                                                                                                                                                                                                      |                                                                                                                                                                                                                                                                                                                                                                                                                                                                                                                                                                                                                                                                                                                                                                                                                                                                                                                                       |   |   | A 08-10-20<br>ISS DATE<br>Designed By: | 16 First Release<br>Latest modification<br>Date: | - by                         |
|          |                                                                                                                                                                                                                      |                                                                                                                                                                                                                                                                                                                                                                                                                                                                                                                                                                                                                                                                                                                                                                                                                                                                                                                                       |   |   | SCALE                                  |                                                  | Composite<br>General linear  |
| <b>_</b> |                                                                                                                                                                                                                      |                                                                                                                                                                                                                                                                                                                                                                                                                                                                                                                                                                                                                                                                                                                                                                                                                                                                                                                                       |   |   | NA                                     |                                                  | Tolerances:<br>±             |
|          |                                                                                                                                                                                                                      |                                                                                                                                                                                                                                                                                                                                                                                                                                                                                                                                                                                                                                                                                                                                                                                                                                                                                                                                       |   |   | SOURIA                                 | J WWW.S                                          | Souriau.co                   |
|          |                                                                                                                                                                                                                      |                                                                                                                                                                                                                                                                                                                                                                                                                                                                                                                                                                                                                                                                                                                                                                                                                                                                                                                                       |   |   | FORMAT<br>A3                           |                                                  | SOURIAU<br>8D019M2           |
| l        | Н                                                                                                                                                                                                                    | G                                                                                                                                                                                                                                                                                                                                                                                                                                                                                                                                                                                                                                                                                                                                                                                                                                                                                                                                     | F | E | D                                      | С                                                |                              |