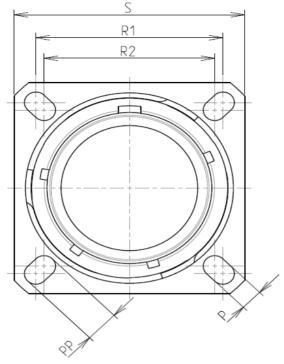

|          | 工                                                                                                                                                                                                                    | ۵                                                                                                                                                                                                                                                                                                                                                                                                                                                                                                                                                                                                                                                                                                                                                                                                                                                                                                                                     | г | m | D                                      | 0                                                |                              |
|----------|----------------------------------------------------------------------------------------------------------------------------------------------------------------------------------------------------------------------|---------------------------------------------------------------------------------------------------------------------------------------------------------------------------------------------------------------------------------------------------------------------------------------------------------------------------------------------------------------------------------------------------------------------------------------------------------------------------------------------------------------------------------------------------------------------------------------------------------------------------------------------------------------------------------------------------------------------------------------------------------------------------------------------------------------------------------------------------------------------------------------------------------------------------------------|---|---|----------------------------------------|--------------------------------------------------|------------------------------|
|          |                                                                                                                                                                                                                      | Contact Layout                                                                                                                                                                                                                                                                                                                                                                                                                                                                                                                                                                                                                                                                                                                                                                                                                                                                                                                        |   |   |                                        |                                                  | Panel Cutout                 |
| 4        |                                                                                                                                                                                                                      |                                                                                                                                                                                                                                                                                                                                                                                                                                                                                                                                                                                                                                                                                                                                                                                                                                                                                                                                       |   |   | Ą                                      | SQUARE FLANGE RECEPTACLE (T)<br>REAR MOUNTING    | 'PE 0)                       |
|          | Contact     Contact lic       position     X.axis       ID     (mm)       A     +.066 (1.66)                                                                                                                         | Y-axis<br>(mm)     Contact<br>position ID     X-axis<br>(mm)     Y-axis<br>(mm)       +.353 (8.97)     R    286 (7.26)     +.217 (5.51)                                                                                                                                                                                                                                                                                                                                                                                                                                                                                                                                                                                                                                                                                                                                                                                               |   |   | ₩<br>₩                                 |                                                  | ØT.                          |
| ω        | C + 266 (7.26)<br>D + 345 (8.76)<br>E + 357 (9.07)<br>F + 321 (8.15)<br>G + 242 (6.15)<br>H + 130 (3.30)<br>J + 000 (0.00)<br>K - 130 (3.30)<br>L - 242 (6.15)<br>M - 327 (8.76)<br>N - 357 (9.07)<br>P - 345 (8.76) | +306 (7.75)     S     -189 (4.80)     +305 (7.75)       +217 (5.51)     T     -066 (1.68)     +333 (8.97)       +088 (2.49)     U     +000 (0.00)     +230 (5.84)       -033 (0.84)     V     +124 (3.15)     +193 (4.90)       -160 (4.06)     W     +209 (5.31)     -085 (2.41)       -285 (6.73)     X     +228 (5.79)     -033 (0.84)       -335 (6.51)     Q     +174 (4.42)     -151 (3.84)       -336 (6.51)     Q     -174 (4.42)     -151 (3.84)       -326 (6.73)     L     -228 (5.79)     -033 (0.84)       -333 (0.81)     Q     -174 (4.42)     -151 (3.84)       -366 (0.73)     L     -228 (5.79)     -033 (0.84)       -333 (0.84)     Q     -124 (3.15)     +193 (4.90)       -160 (4.06)     C     -209 (5.31)     +095 (2.41)       -333 (0.84)     J     -124 (3.15)     +193 (4.90)       +098 (2.49)     Q     +000 (0.00)     +062 (1.57)       mber of     Size     Service     Contact     Superse       26 |   |   |                                        |                                                  | Dim<br>ØA<br>ØAA<br>R1<br>ØT |
|          | _                                                                                                                                                                                                                    |                                                                                                                                                                                                                                                                                                                                                                                                                                                                                                                                                                                                                                                                                                                                                                                                                                                                                                                                       |   |   | [                                      | SOURIALI shall no                                |                              |
| N        |                                                                                                                                                                                                                      |                                                                                                                                                                                                                                                                                                                                                                                                                                                                                                                                                                                                                                                                                                                                                                                                                                                                                                                                       |   |   |                                        | the Specifications is                            | f the Products whi           |
|          |                                                                                                                                                                                                                      |                                                                                                                                                                                                                                                                                                                                                                                                                                                                                                                                                                                                                                                                                                                                                                                                                                                                                                                                       |   |   |                                        | PN                                               | I: 8D019N                    |
|          |                                                                                                                                                                                                                      |                                                                                                                                                                                                                                                                                                                                                                                                                                                                                                                                                                                                                                                                                                                                                                                                                                                                                                                                       |   |   | A 08-10-20<br>ISS DATE<br>Designed By: | 16 First Release<br>Latest modification<br>Date: | - by                         |
|          |                                                                                                                                                                                                                      |                                                                                                                                                                                                                                                                                                                                                                                                                                                                                                                                                                                                                                                                                                                                                                                                                                                                                                                                       |   |   | SCALE                                  |                                                  | Composite<br>General linear  |
| <b>_</b> |                                                                                                                                                                                                                      |                                                                                                                                                                                                                                                                                                                                                                                                                                                                                                                                                                                                                                                                                                                                                                                                                                                                                                                                       |   |   | NA                                     |                                                  | Tolerances:<br>±             |
|          |                                                                                                                                                                                                                      |                                                                                                                                                                                                                                                                                                                                                                                                                                                                                                                                                                                                                                                                                                                                                                                                                                                                                                                                       |   |   | SOURIA                                 | J WWW.S                                          | Souriau.co                   |
|          |                                                                                                                                                                                                                      |                                                                                                                                                                                                                                                                                                                                                                                                                                                                                                                                                                                                                                                                                                                                                                                                                                                                                                                                       |   |   | FORMAT<br>A3                           |                                                  | SOURIAU<br>8D019M2           |
| l        | Н                                                                                                                                                                                                                    | G                                                                                                                                                                                                                                                                                                                                                                                                                                                                                                                                                                                                                                                                                                                                                                                                                                                                                                                                     | F | E | D                                      | С                                                |                              |