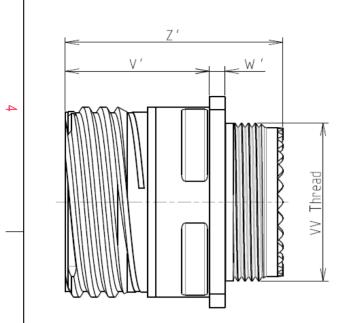

: 2000 hours

| Connector dimension |             |  |  |  |  |  |  |  |
|---------------------|-------------|--|--|--|--|--|--|--|
| Connector dimension |             |  |  |  |  |  |  |  |
| Dim                 | Nominal     |  |  |  |  |  |  |  |
| Р                   | 3.25±0.2    |  |  |  |  |  |  |  |
| PP                  | 4.93±0.2    |  |  |  |  |  |  |  |
| R1                  | 29.36       |  |  |  |  |  |  |  |
| R2                  | 26.97       |  |  |  |  |  |  |  |
| S                   | 36.5±0.3    |  |  |  |  |  |  |  |
| V'                  | 19.5+1.4/-0 |  |  |  |  |  |  |  |
| W'                  | 2.1/3.65    |  |  |  |  |  |  |  |
| Ζ'                  | 32 Max      |  |  |  |  |  |  |  |
| VV THREAD           | M28x1-6g    |  |  |  |  |  |  |  |