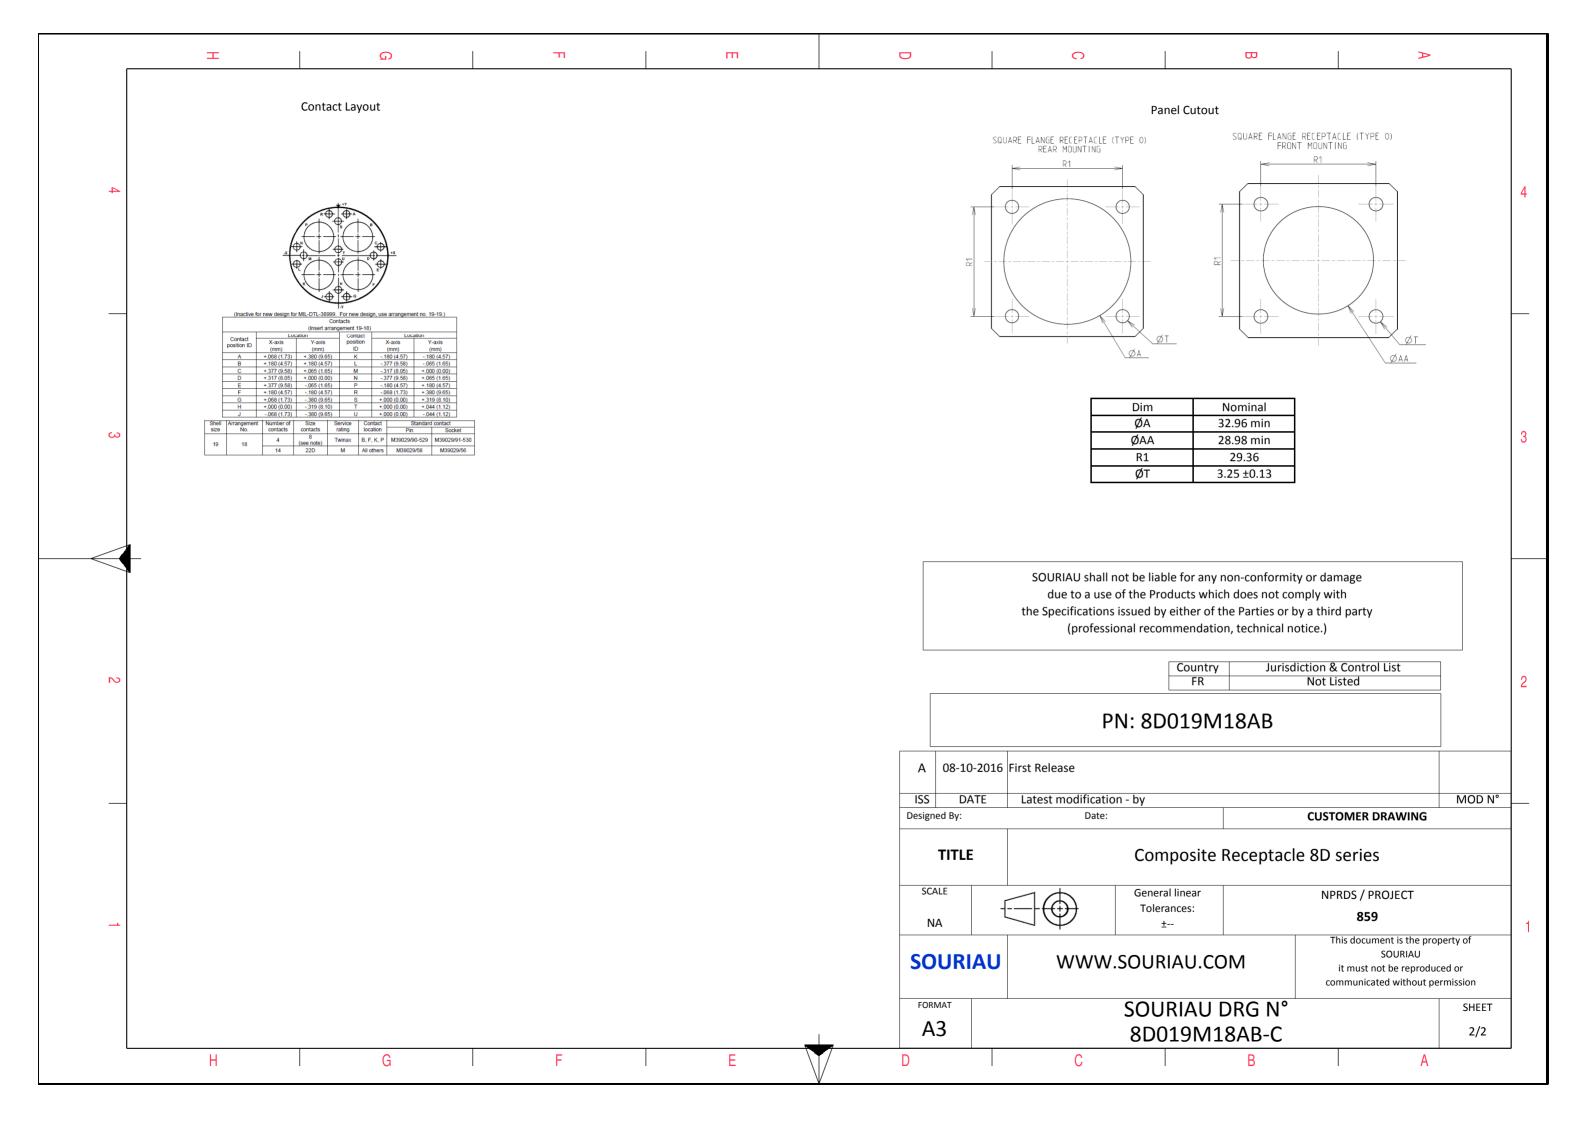

| BASIC SERIES:<br>SHELL TYPE : Square Flange | 8D 0<br>Receptacle | - | 19 | М | 18                              | A | В |  |   |        |                | SCALE<br>NA   | -   |          | Toler | al linear<br>ances:<br>± |
|---------------------------------------------|--------------------|---|----|---|---------------------------------|---|---|--|---|--------|----------------|---------------|-----|----------|-------|--------------------------|
| CONTACT TYPE : Standard                     | Crimp Contact      | J |    |   |                                 |   |   |  |   | OI     | RIENTATION : B | SOUR          |     | \\\\\\\\ |       |                          |
| SHELL SIZE : 19                             |                    |   |    |   | CONTACT TYPE : PIN(500 Matings) |   |   |  |   | 5001   |                | WWW.SOURIAU.C |     |          |       |                          |
| PLATING : M = Nickel                        |                    |   |    |   | CONTACT LAYOUT : 19-18          |   |   |  |   | FORMAT |                |               | SOU | RIAU     |       |                          |
|                                             |                    |   |    |   |                                 |   |   |  |   |        |                | A3            |     |          | 8D0   | )19M                     |
| Н                                           | G                  |   |    |   |                                 | F |   |  | E |        | $\mathbf{V}$   | D             |     | С        |       |                          |