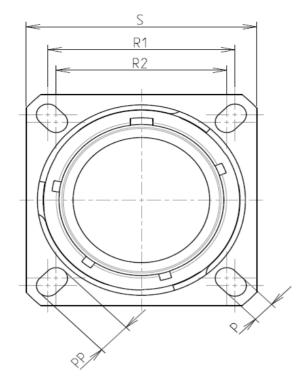

: 2000 hours

| Connector dimension |             |  |  |  |  |  |  |  |
|---------------------|-------------|--|--|--|--|--|--|--|
| Connector dimension |             |  |  |  |  |  |  |  |
| Dim                 | Nominal     |  |  |  |  |  |  |  |
| Р                   | 3.25±0.2    |  |  |  |  |  |  |  |
| PP                  | 4.93±0.2    |  |  |  |  |  |  |  |
| R1                  | 29.36       |  |  |  |  |  |  |  |
| R2                  | 26.97       |  |  |  |  |  |  |  |
| S                   | 36.5±0.3    |  |  |  |  |  |  |  |
| V'                  | 19.5+1.4/-0 |  |  |  |  |  |  |  |
| W'                  | 2.1/3.65    |  |  |  |  |  |  |  |
| Ζ'                  | 32 Max      |  |  |  |  |  |  |  |
| VV THREAD           | M28x1-6g    |  |  |  |  |  |  |  |