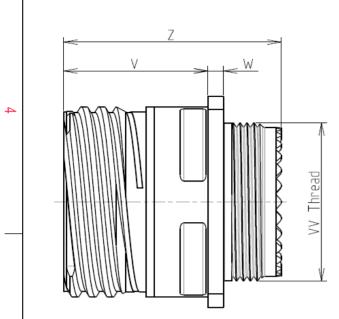

LAYOUT SHOWN AS

Keying Shown as example

| Connector dimension Dim Nominal |               |  |  |
|---------------------------------|---------------|--|--|
|                                 |               |  |  |
| Р                               | 3.25±0.2      |  |  |
| PP                              | 4.93±0.2      |  |  |
| R1                              | 29.36         |  |  |
| R2                              | 26.97         |  |  |
| S                               | 36.5±0.3      |  |  |
| V                               | 20.83+0/-1.25 |  |  |
| W                               | 2.1/2.5       |  |  |
| Z                               | 31.5 Max      |  |  |
| VV THREAD                       | M28x1-6g      |  |  |