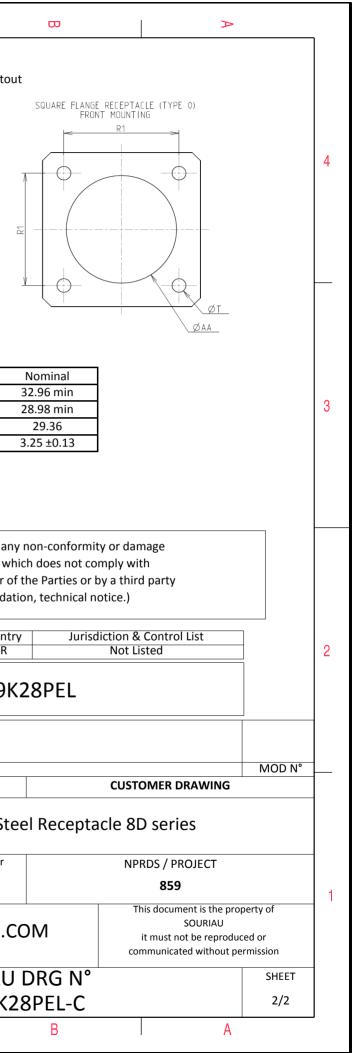

| Connector dimension Dim Nominal |               |  |  |
|---------------------------------|---------------|--|--|
|                                 |               |  |  |
| Р                               | 3.25±0.2      |  |  |
| PP                              | 4.93±0.2      |  |  |
| R1                              | 29.36         |  |  |
| R2                              | 26.97         |  |  |
| S                               | 36.5±0.3      |  |  |
| V                               | 20.83+0/-1.25 |  |  |
| W                               | 2.1/2.5       |  |  |
| Z                               | 31.5 Max      |  |  |
| VV THREAD                       | M28x1-6g      |  |  |

|   | Ξ                                                                                                                                                                                                                                                                                                                           | ۵                                                                                                                                                                                                                                                                                                                                                                                                                                                                                                                                                                                                                                                                                                                                                                                                                                                                                                                                                                                                                                                                                                                                                                                                                                                 | г | п | D                                      | C                                                |                                                                                                         |
|---|-----------------------------------------------------------------------------------------------------------------------------------------------------------------------------------------------------------------------------------------------------------------------------------------------------------------------------|---------------------------------------------------------------------------------------------------------------------------------------------------------------------------------------------------------------------------------------------------------------------------------------------------------------------------------------------------------------------------------------------------------------------------------------------------------------------------------------------------------------------------------------------------------------------------------------------------------------------------------------------------------------------------------------------------------------------------------------------------------------------------------------------------------------------------------------------------------------------------------------------------------------------------------------------------------------------------------------------------------------------------------------------------------------------------------------------------------------------------------------------------------------------------------------------------------------------------------------------------|---|---|----------------------------------------|--------------------------------------------------|---------------------------------------------------------------------------------------------------------|
|   |                                                                                                                                                                                                                                                                                                                             | Contact Layout                                                                                                                                                                                                                                                                                                                                                                                                                                                                                                                                                                                                                                                                                                                                                                                                                                                                                                                                                                                                                                                                                                                                                                                                                                    |   |   |                                        |                                                  | Panel Cutout                                                                                            |
| 4 |                                                                                                                                                                                                                                                                                                                             |                                                                                                                                                                                                                                                                                                                                                                                                                                                                                                                                                                                                                                                                                                                                                                                                                                                                                                                                                                                                                                                                                                                                                                                                                                                   |   |   | Λ                                      | SQUARE FLANGE RECEPTACLE (T<br>REAR MOUNTING     | YPE 0)                                                                                                  |
|   | Contact Contact le<br>position X-axis<br>ID (mm)<br>A +.066 (1.68)                                                                                                                                                                                                                                                          | Y-axis<br>(mm)         Contact<br>position ID         X-axis<br>(mm)         Y-axis<br>(mm)           +.353 (8.97)         R        286 (7.26)         +.217 (5.51)                                                                                                                                                                                                                                                                                                                                                                                                                                                                                                                                                                                                                                                                                                                                                                                                                                                                                                                                                                                                                                                                               |   |   | ۲<br>۲                                 |                                                  |                                                                                                         |
| ω | $\begin{array}{c} {\rm C} & +266(7.26) \\ {\rm D} & +345(8.76) \\ {\rm E} & +357(9.07) \\ {\rm F} & +321(8.15) \\ {\rm G} & +242(6.15) \\ {\rm H} & +130(3.30) \\ {\rm J} & +000(0.00) \\ {\rm K} & -130(3.30) \\ {\rm L} & -242(6.15) \\ {\rm M} & -321(8.15) \\ {\rm N} & -357(9.07) \\ {\rm P} & -345(8.76) \end{array}$ | + 306 (7.75)         S         -189 (4.80)         + 305 (7.75)           + 217 (5.51)         T         -066 (1.68)         + 353 (8.97)           + 036 (2.49)         U         + 000 (0.00)         + 230 (5.84)           - 033 (0.84)         V         + 124 (3.15)         + 193 (4.90)           - 160 (4.06)         W         + 209 (5.31)         + 0.85 (2.41)           - 235 (6.73)         X         + 228 (5.79)         - 0.33 (0.84)           - 335 (6.51)         Q         + 174 (4.42)         - 151 (3.84)           - 356 (6.73)         X         + 228 (5.79)         - 0.33 (0.84)           - 335 (6.51)         Q         - 174 (4.42)         - 151 (3.84)           - 356 (6.73)         L         - 228 (5.79)         - 0.33 (0.84)           - 335 (6.51)         Q         - 174 (4.42)         - 151 (3.84)           - 356 (6.73)         L         - 228 (5.79)         - 0.33 (0.84)           - 160 (4.06)         C         - 209 (5.31)         + 0.95 (2.41)           - 0.33 (0.84)         - 1.74 (3.15)         + 193 (4.90)         + 0.95 (2.41)           - 0.33 (0.84)         G         - 124 (3.15)         + 193 (4.90)         + 0.98 (2.49)           g         + 0.00 (0.00)         + 0 |   |   |                                        |                                                  | Dim<br>ØA<br>ØAA<br>R1<br>ØT                                                                            |
|   | -                                                                                                                                                                                                                                                                                                                           |                                                                                                                                                                                                                                                                                                                                                                                                                                                                                                                                                                                                                                                                                                                                                                                                                                                                                                                                                                                                                                                                                                                                                                                                                                                   |   |   |                                        |                                                  |                                                                                                         |
| N |                                                                                                                                                                                                                                                                                                                             |                                                                                                                                                                                                                                                                                                                                                                                                                                                                                                                                                                                                                                                                                                                                                                                                                                                                                                                                                                                                                                                                                                                                                                                                                                                   |   |   |                                        | due to a use o<br>the Specifications i           | ot be liable for any<br>of the Products whi<br>issued by either of<br>nal recommendati<br>Country<br>FR |
|   |                                                                                                                                                                                                                                                                                                                             |                                                                                                                                                                                                                                                                                                                                                                                                                                                                                                                                                                                                                                                                                                                                                                                                                                                                                                                                                                                                                                                                                                                                                                                                                                                   |   |   |                                        | PI                                               | N: 8D019K                                                                                               |
|   |                                                                                                                                                                                                                                                                                                                             |                                                                                                                                                                                                                                                                                                                                                                                                                                                                                                                                                                                                                                                                                                                                                                                                                                                                                                                                                                                                                                                                                                                                                                                                                                                   |   |   | A 08-10-20<br>ISS DATE<br>Designed By: | 16 First Release<br>Latest modification<br>Date: | ı - by                                                                                                  |
|   |                                                                                                                                                                                                                                                                                                                             |                                                                                                                                                                                                                                                                                                                                                                                                                                                                                                                                                                                                                                                                                                                                                                                                                                                                                                                                                                                                                                                                                                                                                                                                                                                   |   |   | SCALE                                  |                                                  | Stainless Ste                                                                                           |
| - |                                                                                                                                                                                                                                                                                                                             |                                                                                                                                                                                                                                                                                                                                                                                                                                                                                                                                                                                                                                                                                                                                                                                                                                                                                                                                                                                                                                                                                                                                                                                                                                                   |   |   | NA                                     |                                                  | Tolerances:<br>±                                                                                        |
|   |                                                                                                                                                                                                                                                                                                                             |                                                                                                                                                                                                                                                                                                                                                                                                                                                                                                                                                                                                                                                                                                                                                                                                                                                                                                                                                                                                                                                                                                                                                                                                                                                   |   |   | SOURIA                                 |                                                  | Souriau.co                                                                                              |
|   |                                                                                                                                                                                                                                                                                                                             |                                                                                                                                                                                                                                                                                                                                                                                                                                                                                                                                                                                                                                                                                                                                                                                                                                                                                                                                                                                                                                                                                                                                                                                                                                                   |   |   | FORMAT<br>A3                           |                                                  | SOURIAU<br>8D019K2                                                                                      |
| l | Н                                                                                                                                                                                                                                                                                                                           | G                                                                                                                                                                                                                                                                                                                                                                                                                                                                                                                                                                                                                                                                                                                                                                                                                                                                                                                                                                                                                                                                                                                                                                                                                                                 | F | E | D                                      | С                                                |                                                                                                         |