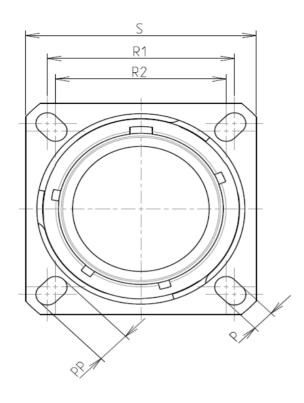

| Connector dimension Dim Nominal |               |  |  |
|---------------------------------|---------------|--|--|
|                                 |               |  |  |
| Р                               | 3.25±0.2      |  |  |
| PP                              | 4.93±0.2      |  |  |
| R1                              | 29.36         |  |  |
| R2                              | 26.97         |  |  |
| S                               | 36.5±0.3      |  |  |
| V                               | 20.83+0/-1.25 |  |  |
| W                               | 2.1/2.5       |  |  |
| Z                               | 31.5 Max      |  |  |
| VV THREAD                       | M28x1-6g      |  |  |