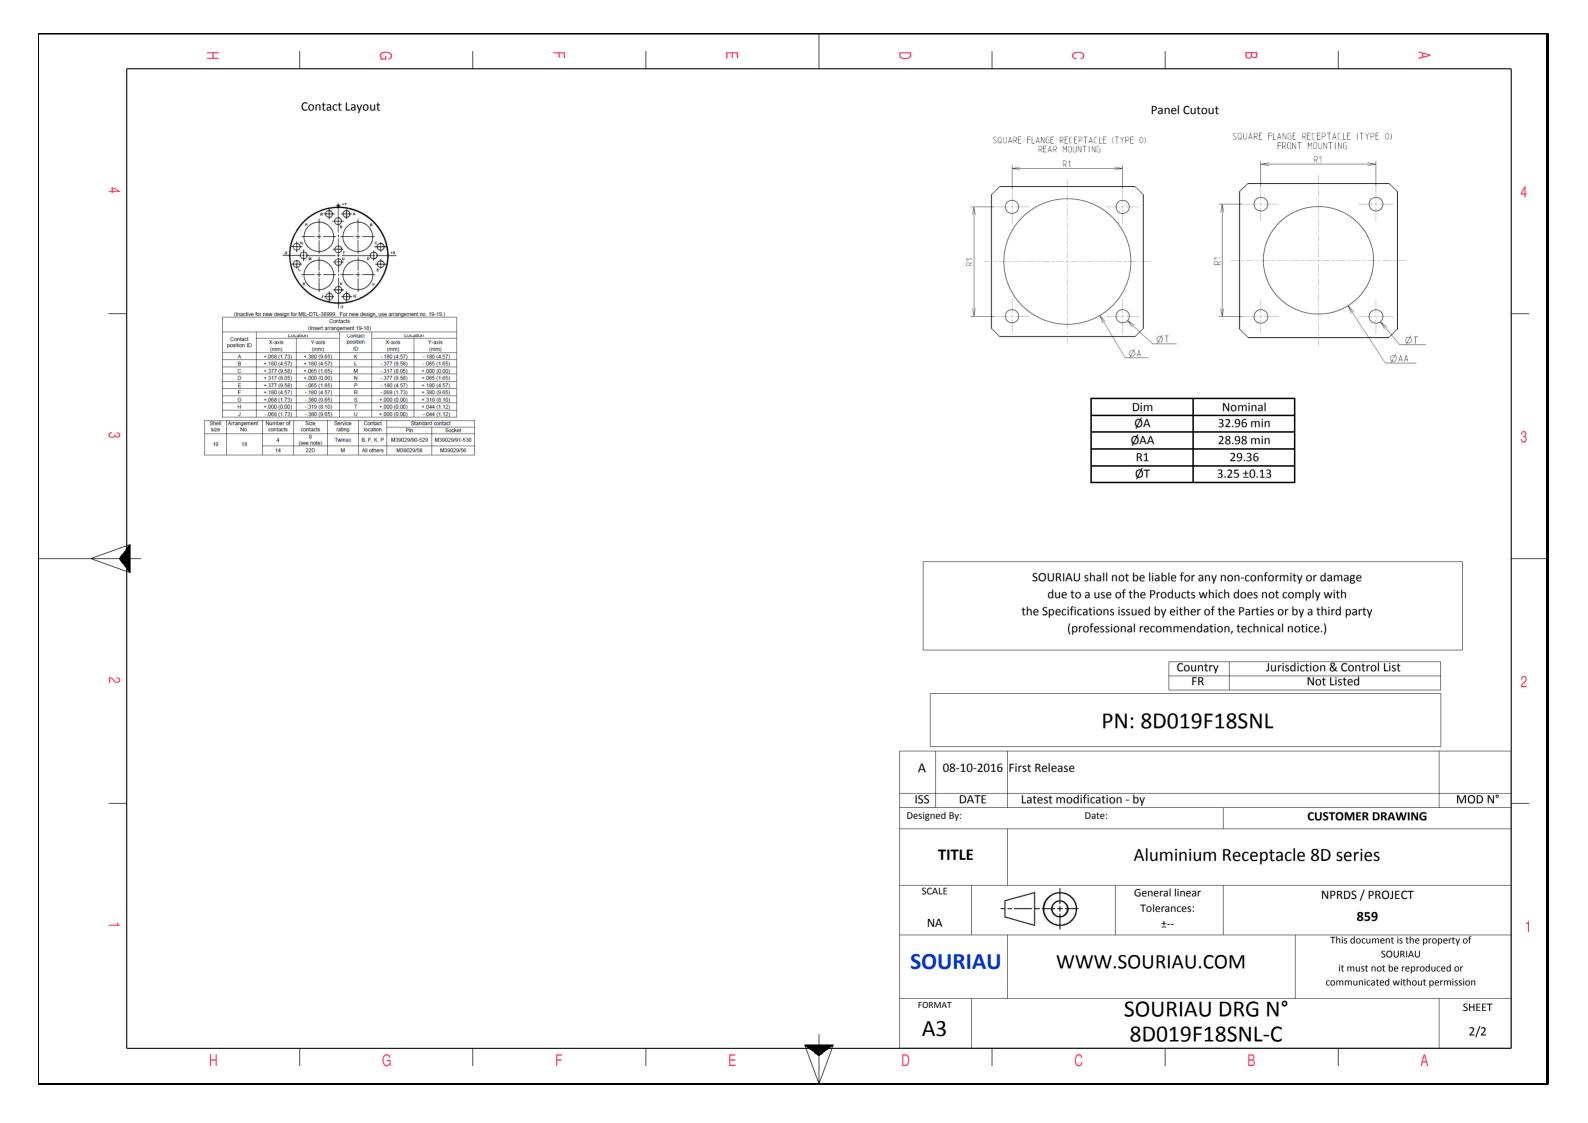

## CHARACTERISTICS

BASIC SERIES:

SHELL SIZE : 19

PLATING : F = Nickel

Н

SHELL TYPE : Square Flange Receptacle

CONTACT TYPE : Standard Crimp Contact

ယ

L

| Connector dimension |               |  |  |  |
|---------------------|---------------|--|--|--|
| Dim                 | Nominal       |  |  |  |
| Р                   | 3.25±0.2      |  |  |  |
| РР                  | 4.93±0.2      |  |  |  |
| R1                  | 29.36         |  |  |  |
| R2                  | 26.97         |  |  |  |
| S                   | 36.5±0.3      |  |  |  |
| V                   | 20.83+0/-1.25 |  |  |  |
| W                   | 2.1/2.5       |  |  |  |
| Z                   | 31.5 Max      |  |  |  |
| VV THREAD           | M28x1-6g      |  |  |  |

Delivered W/O Contacts

CONTACT LAYOUT : 19-18

CONTACT TYPE : SOCKET(500 Matings)

Е

**ORIENTATION : N** 

| σ                                                                                                                                      |                                             | А         |         |   |  |  |  |  |
|----------------------------------------------------------------------------------------------------------------------------------------|---------------------------------------------|-----------|---------|---|--|--|--|--|
|                                                                                                                                        | 0                                           |           |         | 4 |  |  |  |  |
|                                                                                                                                        |                                             |           |         |   |  |  |  |  |
| S EXAMPLE                                                                                                                              |                                             |           |         | 3 |  |  |  |  |
| any non-conformi                                                                                                                       | ty or damage                                |           |         |   |  |  |  |  |
| r any non-conformity or damage<br>s which does not comply with<br>er of the Parties or by a third party<br>ndation, technical notice.) |                                             |           |         |   |  |  |  |  |
| untry Jurisc                                                                                                                           | / Jurisdiction & Control List<br>Not Listed |           |         |   |  |  |  |  |
| 9F18SNL                                                                                                                                |                                             |           |         |   |  |  |  |  |
|                                                                                                                                        |                                             |           |         |   |  |  |  |  |
|                                                                                                                                        | CUSTOME                                     | R DRAWING | MOD N°  |   |  |  |  |  |
| um Receptac                                                                                                                            | Im Receptacle 8D series                     |           |         |   |  |  |  |  |
| ar                                                                                                                                     | NPRDS / PROJECT                             |           |         |   |  |  |  |  |
|                                                                                                                                        |                                             | 59        | orty of | 1 |  |  |  |  |
| .COM<br>This document is the property of<br>SOURIAU<br>it must not be reproduced or<br>communicated without permission                 |                                             |           |         |   |  |  |  |  |
| UDRG N° SHEET                                                                                                                          |                                             |           |         |   |  |  |  |  |
| F18SNL-C                                                                                                                               |                                             | A         | 1/2     | J |  |  |  |  |
| -                                                                                                                                      | ,                                           |           |         |   |  |  |  |  |