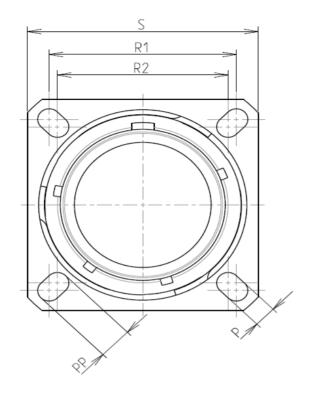

L

| Connector dimension |               |  |  |  |
|---------------------|---------------|--|--|--|
| Dim                 | Nominal       |  |  |  |
| Р                   | 3.25±0.2      |  |  |  |
| РР                  | 4.93±0.2      |  |  |  |
| R1                  | 29.36         |  |  |  |
| R2                  | 26.97         |  |  |  |
| S                   | 36.5±0.3      |  |  |  |
| V                   | 20.83+0/-1.25 |  |  |  |
| W                   | 2.1/2.5       |  |  |  |
| Z                   | 31.5 Max      |  |  |  |
| VV THREAD           | M28x1-6g      |  |  |  |