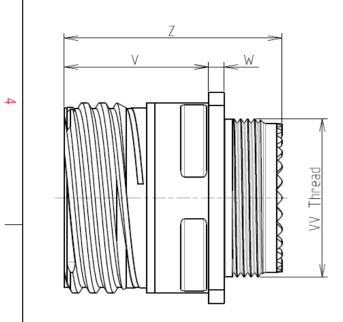

L

| Connector dimension |               |  |  |  |
|---------------------|---------------|--|--|--|
| Dim                 | Nominal       |  |  |  |
| Р                   | 3.25±0.2      |  |  |  |
| РР                  | 4.93±0.2      |  |  |  |
| R1                  | 29.36         |  |  |  |
| R2                  | 26.97         |  |  |  |
| S                   | 36.5±0.3      |  |  |  |
| V                   | 20.83+0/-1.25 |  |  |  |
| W                   | 2.1/2.5       |  |  |  |
| Z                   | 31.5 Max      |  |  |  |
| VV THREAD           | M28x1-6g      |  |  |  |