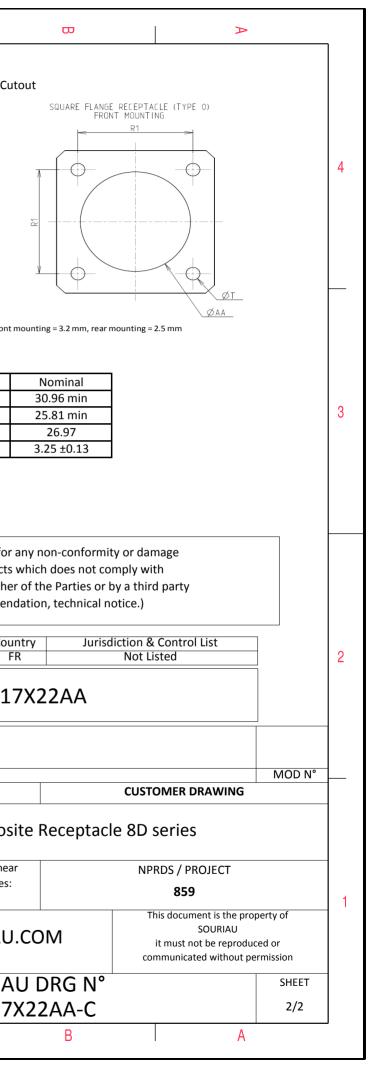

А

| Dim       | Nominal       |
|-----------|---------------|
| Р         | 3.25±0.2      |
| РР        | 4.93±0.2      |
| R1        | 26.97         |
| R2        | 24.61         |
| S         | 33.3±0.3      |
| V         | 20.83+0/-1.25 |
| W         | 2.1/2.5       |
| Z         | 31.5 Max      |
| VV THREAD | M25x1-6g      |