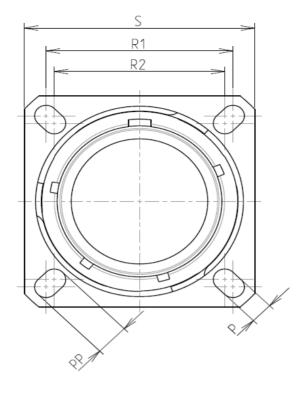

А

| Dim       | Nominal       |
|-----------|---------------|
| Р         | 3.25±0.2      |
| РР        | 4.93±0.2      |
| R1        | 26.97         |
| R2        | 24.61         |
| S         | 33.3±0.3      |
| V         | 20.83+0/-1.25 |
| W         | 2.1/2.5       |
| Z         | 31.5 Max      |
| VV THREAD | M25x1-6g      |