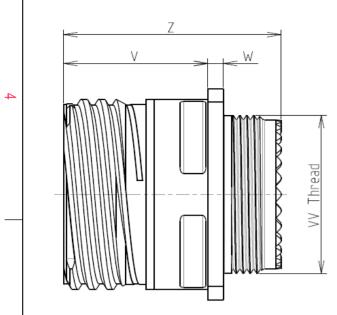

А

| Dim       | Nominal       |
|-----------|---------------|
| Р         | 3.25±0.2      |
| РР        | 4.93±0.2      |
| R1        | 26.97         |
| R2        | 24.61         |
| S         | 33.3±0.3      |
| V         | 20.83+0/-1.25 |
| W         | 2.1/2.5       |
| Z         | 31.5 Max      |
| VV THREAD | M25x1-6g      |