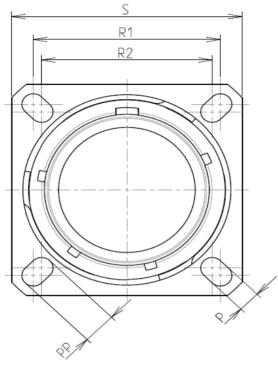

8D 0

G

\_

| Connector dimension |               |  |  |
|---------------------|---------------|--|--|
| Dim                 | Nominal       |  |  |
| Р                   | 3.25±0.2      |  |  |
| PP                  | 4.93±0.2      |  |  |
| R1                  | 26.97         |  |  |
| R2                  | 24.61         |  |  |
| S                   | 33.3±0.3      |  |  |
| V                   | 20.83+0/-1.25 |  |  |
| W                   | 2.1/2.5       |  |  |
| Z                   | 31.5 Max      |  |  |
| VV THREAD           | M25x1-6g      |  |  |

| Г | т                                           | ۵                                                                                                                                                                                                             | г | т |                                                 | 0                                                                                                                                                   |
|---|---------------------------------------------|---------------------------------------------------------------------------------------------------------------------------------------------------------------------------------------------------------------|---|---|-------------------------------------------------|-----------------------------------------------------------------------------------------------------------------------------------------------------|
| 4 | (                                           | Contact Layout                                                                                                                                                                                                |   |   | Si<br>T                                         | Panel Cuto                                                                                                                                          |
| _ |                                             | 4#12<br>16#22D<br>17-20                                                                                                                                                                                       |   |   | ¥ (                                             |                                                                                                                                                     |
| ω | Ctc<br>A<br>B<br>C<br>D<br>1<br>2<br>3<br>4 | X   Y     0   5.51     3.17   0     0   -5.51     -3.17   0     4.16   7.06     4.29   4.29     7.11   4.03     8.05   1.4                                                                                    |   |   |                                                 | Max. thickness panel for receptacle: Type 0: front m                                                                                                |
|   | 5<br>6<br>7<br>8<br>9<br>10<br>11<br>12     | 8.05   -1.4     7.11   -4.03     4.29   -4.29     4.16   -7.06     -4.16   -7.06     -4.29   -4.29     -4.29   -4.29     -4.30   -4.29     -4.16   -7.06     -4.29   -4.29     -7.11   -4.03     -8.05   -1.4 |   |   |                                                 | SOURIAU shall not be liable for a<br>due to a use of the Products v<br>the Specifications issued by either<br>(professional recommend<br>Coun<br>FR |
|   | 13<br>14<br>15<br>16                        | -8.05   1.4     -7.11   4.03     -4.29   4.29     -4.16   7.06                                                                                                                                                |   |   | ISS DATE                                        | PN: 8D017<br>Drawing Update<br>Latest modification - by                                                                                             |
| - |                                             |                                                                                                                                                                                                               |   |   | Designed By:<br>TITLE<br>SCALE<br>NA<br>SOURIAU |                                                                                                                                                     |
|   | Н                                           | G                                                                                                                                                                                                             | F | E | FORMAT<br>A3<br>D                               | SOURIAU<br>8D017S<br>C                                                                                                                              |