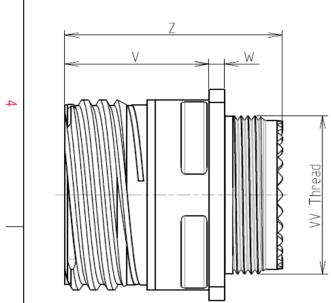

8D 0

G

\_

| Connector dimension |               |  |  |
|---------------------|---------------|--|--|
| Dim                 | Nominal       |  |  |
| Р                   | 3.25±0.2      |  |  |
| PP                  | 4.93±0.2      |  |  |
| R1                  | 26.97         |  |  |
| R2                  | 24.61         |  |  |
| S                   | 33.3±0.3      |  |  |
| V                   | 20.83+0/-1.25 |  |  |
| W                   | 2.1/2.5       |  |  |
| Z                   | 31.5 Max      |  |  |
| VV THREAD           | M25x1-6g      |  |  |