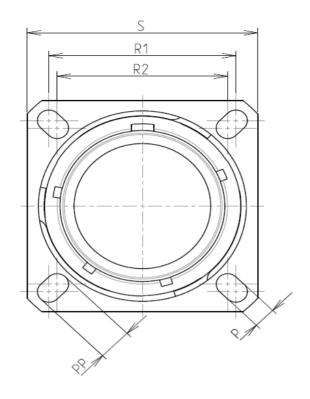

|            | Ŧ                                                                                                                                                                                                                                               | G                                                                                                                                                                                                                                                                                                                                                                                                                                                                                                                                                                                                                                                                                                                                                                                                                                                                                                                                                                                                                                                                                                                                                                                                                                                                                                                                                                                                                                                                                                                                                                                                                                                                                                                                                                                                                                                                                                                                                                                                                                                                                                                                                                                                                                                                                                                                                                                                                                                                  | г                                                                                                       | m |                          | 0                                                                                                       |                                         |
|------------|-------------------------------------------------------------------------------------------------------------------------------------------------------------------------------------------------------------------------------------------------|--------------------------------------------------------------------------------------------------------------------------------------------------------------------------------------------------------------------------------------------------------------------------------------------------------------------------------------------------------------------------------------------------------------------------------------------------------------------------------------------------------------------------------------------------------------------------------------------------------------------------------------------------------------------------------------------------------------------------------------------------------------------------------------------------------------------------------------------------------------------------------------------------------------------------------------------------------------------------------------------------------------------------------------------------------------------------------------------------------------------------------------------------------------------------------------------------------------------------------------------------------------------------------------------------------------------------------------------------------------------------------------------------------------------------------------------------------------------------------------------------------------------------------------------------------------------------------------------------------------------------------------------------------------------------------------------------------------------------------------------------------------------------------------------------------------------------------------------------------------------------------------------------------------------------------------------------------------------------------------------------------------------------------------------------------------------------------------------------------------------------------------------------------------------------------------------------------------------------------------------------------------------------------------------------------------------------------------------------------------------------------------------------------------------------------------------------------------------|---------------------------------------------------------------------------------------------------------|---|--------------------------|---------------------------------------------------------------------------------------------------------|-----------------------------------------|
| 4          | -                                                                                                                                                                                                                                               | <b>Contact Layout</b>                                                                                                                                                                                                                                                                                                                                                                                                                                                                                                                                                                                                                                                                                                                                                                                                                                                                                                                                                                                                                                                                                                                                                                                                                                                                                                                                                                                                                                                                                                                                                                                                                                                                                                                                                                                                                                                                                                                                                                                                                                                                                                                                                                                                                                                                                                                                                                                                                                              |                                                                                                         |   | ٨                        | PA<br>SQUARE FLANGE RECEPTACLE (TYPE 0)<br>REAR MOUNTING                                                | anel Cutor                              |
|            | 2312 (7.92)<br>3312 (7.92)<br>4242 (6.15)<br>5234 (5.94)                                                                                                                                                                                        | Contacts<br>(Insect arrangement 17-35)    on  Contact<br>position ID  Location    Y-avis<br>(mm)  Contact<br>position ID  X-axis<br>(mm)  Y-avis<br>(mm)    -0.04 (0.10)  29  0.00 (0.00) 094 (2.<br>0.000 (0.00) 094 (2.<br>0.000 (0.00)    -0.04 (0.10)  30  0.000 (0.00) 184 (4.<br>1.<br>0.000 (0.00) 274 (0.<br>0.274 (0.<br>1.<br>2.<br>1.<br>2.<br>1.<br>2.<br>1.<br>2.<br>1.<br>2.<br>1.<br>2.<br>1.<br>2.<br>1.<br>2.<br>1.<br>2.<br>1.<br>2.<br>1.<br>2.<br>1.<br>2.<br>1.<br>2.<br>1.<br>2.<br>1.<br>2.<br>1.<br>2.<br>1.<br>2.<br>1.<br>2.<br>1.<br>2.<br>1.<br>2.<br>1.<br>2.<br>1.<br>2.<br>1.<br>2.<br>1.<br>2.<br>1.<br>2.<br>1.<br>2.<br>1.<br>2.<br>1.<br>2.<br>1.<br>2.<br>1.<br>2.<br>1.<br>2.<br>1.<br>2.<br>1.<br>2.<br>1.<br>2.<br>1.<br>2.<br>1.<br>2.<br>1.<br>2.<br>1.<br>2.<br>1.<br>2.<br>1.<br>2.<br>1.<br>2.<br>1.<br>2.<br>1.<br>2.<br>1.<br>2.<br>1.<br>2.<br>1.<br>2.<br>1.<br>2.<br>1.<br>2.<br>1.<br>2.<br>1.<br>2.<br>1.<br>2.<br>1.<br>2.<br>1.<br>2.<br>1.<br>2.<br>1.<br>2.<br>1.<br>2.<br>1.<br>2.<br>1.<br>2.<br>1.<br>2.<br>1.<br>2.<br>1.<br>2.<br>1.<br>2.<br>1.<br>2.<br>1.<br>2.<br>1.<br>2.<br>1.<br>2.<br>1.<br>2.<br>1.<br>2.<br>1.<br>2.<br>1.<br>2.<br>1.<br>2.<br>1.<br>2.<br>1.<br>2.<br>1.<br>2.<br>1.<br>2.<br>1.<br>2.<br>1.<br>2.<br>1.<br>2.<br>1.<br>2.<br>1.<br>2.<br>1.<br>2.<br>1.<br>2.<br>1.<br>2.<br>1.<br>2.<br>1.<br>2.<br>1.<br>2.<br>1.<br>2.<br>1.<br>2.<br>1.<br>2.<br>1.<br>2.<br>1.<br>2.<br>1.<br>2.<br>1.<br>2.<br>1.<br>2.<br>1.<br>2.<br>1.<br>2.<br>1.<br>2.<br>1.<br>2.<br>1.<br>2.<br>1.<br>2.<br>1.<br>2.<br>1.<br>2.<br>1.<br>2.<br>1.<br>2.<br>1.<br>2.<br>1.<br>2.<br>1.<br>2.<br>1.<br>2.<br>1.<br>2.<br>1.<br>2.<br>1.<br>2.<br>1.<br>2.<br>1.<br>2.<br>1.<br>2.<br>1.<br>2.<br>1.<br>2.<br>1.<br>2.<br>1.<br>2.<br>1.<br>2.<br>1.<br>2.<br>1.<br>2.<br>1.<br>2.<br>1.<br>2.<br>1.<br>2.<br>1.<br>2.<br>1.<br>2.<br>1.<br>2.<br>1.<br>2.<br>1.<br>2.<br>1.<br>2.<br>1.<br>2.<br>1.<br>2.<br>1.<br>2.<br>1.<br>2.<br>1.<br>2.<br>1.<br>2.<br>1.<br>2.<br>1.<br>2.<br>1.<br>2.<br>1.<br>2.<br>1.<br>2.<br>1.<br>2.<br>1.<br>2.<br>1.<br>2.<br>1.<br>2.<br>1.<br>2.<br>1.<br>2.<br>1.<br>2.<br>1.<br>2.<br>1.<br>2.<br>1.<br>2.<br>1.<br>2.<br>1.<br>2.<br>1.<br>2.<br>1.<br>2.<br>1.<br>2.<br>1.<br>2.<br>1.<br>2.<br>1.<br>2.<br>1.<br>2.<br>1.<br>2.<br>1.<br>2.<br>1.<br>2.<br>1.<br>2.<br>1.<br>2.<br>2.<br>2.<br>2.<br>2.<br>2.<br>2.<br>2.<br>2.<br>2.<br>2.<br>2.<br>2. | 39)<br>67)<br>990)<br>03)<br>61)<br>533)<br>24)                                                         |   | α –                      | Max. thickness panel for receptacle: Typ                                                                | Ø⊺<br>pe 0: front mou                   |
| ى          | $\begin{array}{rrrrrrrrrrrrrrrrrrrrrrrrrrrrrrrrrrrr$                                                                                                                                                                                            | -229 (5 82)  37  + 078 (1.98)  -139 (3)    +279 (7.09)  38  + 078 (1.98)  -229 (5)    +176 (4.47)  39  + 078 (1.98)  -319 (8)    +086 (2.18)  40  +172 (4.37)  +279 (7)    -004 (0.10)  41  +156 (3.96)  +086 (2)    -094 (2.39)  42  +156 (3.96)  +086 (2)    -184 (4.67)  43  +156 (3.96)  -004 (0)    -274 (6.90)  44  +156 (3.96)  -094 (2)    +316 (8.03)  45  +156 (3.96)  -184 (4)    +221 (5.61)  46  +156 (3.96)  -274 (6.90)    Contacts<br>(Insert arrangement 17-35)  Location  Location                                                                                                                                                                                                                                                                                                                                                                                                                                                                                                                                                                                                                                                                                                                                                                                                                                                                                                                                                                                                                                                                                                                                                                                                                                                                                                                                                                                                                                                                                                                                                                                                                                                                                                                                                                                                                                                                                                                                                               | 53)<br>52)<br>10)<br>99)<br>47)<br>18)<br>10)<br>39)<br>57)<br>96)                                      |   |                          | Dim<br>ØA<br>ØAA<br>R1<br>ØT                                                                            |                                         |
|            | ID  (mm)    19 078 (1.98)    20 078 (1.98)    21 078 (1.98)    22 078 (1.98)    23 078 (1.98)    24 078 (1.98)    24 078 (1.98)    24 078 (1.98)    25  .000 (0.00)    26  .000 (0.00)    27  .000 (0.00)    28  .000 (0.00)    28  .000 (0.00) | T-akis<br>(mm)  position ID<br>(mm)  A-akis<br>(mm)  T-akis<br>(mm)    +131 (3.33)  47  +242 (6.15)  +221 (5.6<br>+221 (5.6)    -049 (124)  48  +234 (5.94)  +.131 (3.3<br>+0.49 (124)    -049 (124)  49  +234 (5.94)  +.041 (1.0)    -139 (3.53)  50  +234 (5.94) 049 (1.2)    -229 (5.82)  51  +234 (5.94) 049 (1.2)    -319 (8.10)  52  +234 (5.94) 249 (5.8)    -329 (5.83)  53  +312 (7.92)  +.006 (2.1)    +176 (4.47)  54  +312 (7.92) 004 (2.1)    +086 (2.16)  55  +312 (7.92) 094 (2.2)    -004 (0.10)       mber of  Size  Service  Contact  Supers ontacts    contacts  contacts  ratus  location  Supers ontacts                                                                                                                                                                                                                                                                                                                                                                                                                                                                                                                                                                                                                                                                                                                                                                                                                                                                                                                                                                                                                                                                                                                                                                                                                                                                                                                                                                                                                                                                                                                                                                                                                                                                                                                                                                                                                                      | 511<br>133)<br>141<br>133<br>133<br>122<br>188)<br>100<br>199<br>100<br>100<br>100<br>100<br>100<br>100 |   |                          | SOURIAU shall not be lia<br>due to a use of the Pr<br>the Specifications issued b<br>(professional reco | roducts wh<br>by either of              |
| N          |                                                                                                                                                                                                                                                 |                                                                                                                                                                                                                                                                                                                                                                                                                                                                                                                                                                                                                                                                                                                                                                                                                                                                                                                                                                                                                                                                                                                                                                                                                                                                                                                                                                                                                                                                                                                                                                                                                                                                                                                                                                                                                                                                                                                                                                                                                                                                                                                                                                                                                                                                                                                                                                                                                                                                    |                                                                                                         |   |                          | PN: 81                                                                                                  | Countr<br>FR<br>D017J                   |
|            |                                                                                                                                                                                                                                                 |                                                                                                                                                                                                                                                                                                                                                                                                                                                                                                                                                                                                                                                                                                                                                                                                                                                                                                                                                                                                                                                                                                                                                                                                                                                                                                                                                                                                                                                                                                                                                                                                                                                                                                                                                                                                                                                                                                                                                                                                                                                                                                                                                                                                                                                                                                                                                                                                                                                                    |                                                                                                         |   | ISS DATE<br>Designed By: | 7 Drawing Update<br>Latest modification - by<br>Date:                                                   |                                         |
| _ <b>_</b> |                                                                                                                                                                                                                                                 |                                                                                                                                                                                                                                                                                                                                                                                                                                                                                                                                                                                                                                                                                                                                                                                                                                                                                                                                                                                                                                                                                                                                                                                                                                                                                                                                                                                                                                                                                                                                                                                                                                                                                                                                                                                                                                                                                                                                                                                                                                                                                                                                                                                                                                                                                                                                                                                                                                                                    |                                                                                                         |   | SCALE<br>NA              | Gene<br>Tole                                                                                            | mposite<br>eral linear<br>erances:<br>± |
|            |                                                                                                                                                                                                                                                 |                                                                                                                                                                                                                                                                                                                                                                                                                                                                                                                                                                                                                                                                                                                                                                                                                                                                                                                                                                                                                                                                                                                                                                                                                                                                                                                                                                                                                                                                                                                                                                                                                                                                                                                                                                                                                                                                                                                                                                                                                                                                                                                                                                                                                                                                                                                                                                                                                                                                    |                                                                                                         |   | FORMAT<br>A3             | SOL                                                                                                     | RIAU.C<br>JRIAU<br>017J3                |
| l          | Н                                                                                                                                                                                                                                               | G                                                                                                                                                                                                                                                                                                                                                                                                                                                                                                                                                                                                                                                                                                                                                                                                                                                                                                                                                                                                                                                                                                                                                                                                                                                                                                                                                                                                                                                                                                                                                                                                                                                                                                                                                                                                                                                                                                                                                                                                                                                                                                                                                                                                                                                                                                                                                                                                                                                                  | F                                                                                                       | E | D                        | C                                                                                                       |                                         |
|            |                                                                                                                                                                                                                                                 |                                                                                                                                                                                                                                                                                                                                                                                                                                                                                                                                                                                                                                                                                                                                                                                                                                                                                                                                                                                                                                                                                                                                                                                                                                                                                                                                                                                                                                                                                                                                                                                                                                                                                                                                                                                                                                                                                                                                                                                                                                                                                                                                                                                                                                                                                                                                                                                                                                                                    |                                                                                                         |   | V                        |                                                                                                         |                                         |