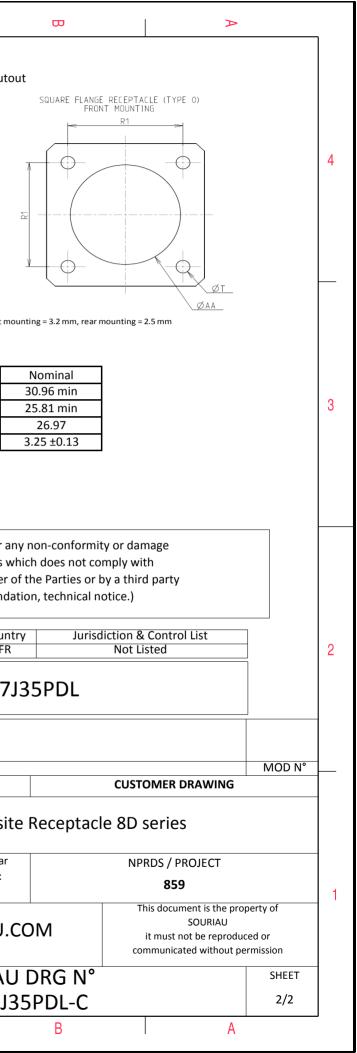

D

L

| Connector dimension |  |  |  |
|---------------------|--|--|--|
| Nominal             |  |  |  |
| 3.25±0.2            |  |  |  |
| 4.93±0.2            |  |  |  |
| 26.97               |  |  |  |
| 24.61               |  |  |  |
| 33.3±0.3            |  |  |  |
| 19.5+1.4/-0         |  |  |  |
| 2.1/3.65            |  |  |  |
| 32 Max              |  |  |  |
| M25x1-6g            |  |  |  |
|                     |  |  |  |

|            | Ŧ                                                                                                                                                                                                                                               | G                                                                                                                                                                                                                                                                                                                                                                                                                                                                                                                                                                                                                                                                                                                                                                                                                                                                                                                                                                                                                                                                                                                                                                                                                                                                                                                                                                                                                                                                                                                                                                                                                                                                                                                                                                                                                                                                                                                                                                                                                                                                                                                                                                                                                                                                                                                                                                                                                                                                  | г                                                                                                       | m |                          | 0                                                                                                       |                                         |
|------------|-------------------------------------------------------------------------------------------------------------------------------------------------------------------------------------------------------------------------------------------------|--------------------------------------------------------------------------------------------------------------------------------------------------------------------------------------------------------------------------------------------------------------------------------------------------------------------------------------------------------------------------------------------------------------------------------------------------------------------------------------------------------------------------------------------------------------------------------------------------------------------------------------------------------------------------------------------------------------------------------------------------------------------------------------------------------------------------------------------------------------------------------------------------------------------------------------------------------------------------------------------------------------------------------------------------------------------------------------------------------------------------------------------------------------------------------------------------------------------------------------------------------------------------------------------------------------------------------------------------------------------------------------------------------------------------------------------------------------------------------------------------------------------------------------------------------------------------------------------------------------------------------------------------------------------------------------------------------------------------------------------------------------------------------------------------------------------------------------------------------------------------------------------------------------------------------------------------------------------------------------------------------------------------------------------------------------------------------------------------------------------------------------------------------------------------------------------------------------------------------------------------------------------------------------------------------------------------------------------------------------------------------------------------------------------------------------------------------------------|---------------------------------------------------------------------------------------------------------|---|--------------------------|---------------------------------------------------------------------------------------------------------|-----------------------------------------|
| 4          | -                                                                                                                                                                                                                                               | <b>Contact Layout</b>                                                                                                                                                                                                                                                                                                                                                                                                                                                                                                                                                                                                                                                                                                                                                                                                                                                                                                                                                                                                                                                                                                                                                                                                                                                                                                                                                                                                                                                                                                                                                                                                                                                                                                                                                                                                                                                                                                                                                                                                                                                                                                                                                                                                                                                                                                                                                                                                                                              |                                                                                                         |   | ٨                        | PA<br>SQUARE FLANGE RECEPTACLE (TYPE 0)<br>REAR MOUNTING                                                | anel Cutor                              |
|            | 2312 (7.92)<br>3312 (7.92)<br>4242 (6.15)<br>5234 (5.94)                                                                                                                                                                                        | Contacts<br>(Insect arrangement 17-35)    on  Contact<br>position ID  Location    Y-avis<br>(mm)  Contact<br>position ID  X-axis<br>(mm)  Y-avis<br>(mm)    -0.04 (0.10)  29  0.00 (0.00) 094 (2.<br>0.000 (0.00) 094 (2.<br>0.000 (0.00)    -0.04 (0.10)  30  0.000 (0.00) 184 (4.<br>1.<br>0.000 (0.00) 274 (0.<br>0.274 (0.<br>1.<br>2.<br>1.<br>2.<br>1.<br>2.<br>1.<br>2.<br>1.<br>2.<br>1.<br>2.<br>1.<br>2.<br>1.<br>2.<br>1.<br>2.<br>1.<br>2.<br>1.<br>2.<br>1.<br>2.<br>1.<br>2.<br>1.<br>2.<br>1.<br>2.<br>1.<br>2.<br>1.<br>2.<br>1.<br>2.<br>1.<br>2.<br>1.<br>2.<br>1.<br>2.<br>1.<br>2.<br>1.<br>2.<br>1.<br>2.<br>1.<br>2.<br>1.<br>2.<br>1.<br>2.<br>1.<br>2.<br>1.<br>2.<br>1.<br>2.<br>1.<br>2.<br>1.<br>2.<br>1.<br>2.<br>1.<br>2.<br>1.<br>2.<br>1.<br>2.<br>1.<br>2.<br>1.<br>2.<br>1.<br>2.<br>1.<br>2.<br>1.<br>2.<br>1.<br>2.<br>1.<br>2.<br>1.<br>2.<br>1.<br>2.<br>1.<br>2.<br>1.<br>2.<br>1.<br>2.<br>1.<br>2.<br>1.<br>2.<br>1.<br>2.<br>1.<br>2.<br>1.<br>2.<br>1.<br>2.<br>1.<br>2.<br>1.<br>2.<br>1.<br>2.<br>1.<br>2.<br>1.<br>2.<br>1.<br>2.<br>1.<br>2.<br>1.<br>2.<br>1.<br>2.<br>1.<br>2.<br>1.<br>2.<br>1.<br>2.<br>1.<br>2.<br>1.<br>2.<br>1.<br>2.<br>1.<br>2.<br>1.<br>2.<br>1.<br>2.<br>1.<br>2.<br>1.<br>2.<br>1.<br>2.<br>1.<br>2.<br>1.<br>2.<br>1.<br>2.<br>1.<br>2.<br>1.<br>2.<br>1.<br>2.<br>1.<br>2.<br>1.<br>2.<br>1.<br>2.<br>1.<br>2.<br>1.<br>2.<br>1.<br>2.<br>1.<br>2.<br>1.<br>2.<br>1.<br>2.<br>1.<br>2.<br>1.<br>2.<br>1.<br>2.<br>1.<br>2.<br>1.<br>2.<br>1.<br>2.<br>1.<br>2.<br>1.<br>2.<br>1.<br>2.<br>1.<br>2.<br>1.<br>2.<br>1.<br>2.<br>1.<br>2.<br>1.<br>2.<br>1.<br>2.<br>1.<br>2.<br>1.<br>2.<br>1.<br>2.<br>1.<br>2.<br>1.<br>2.<br>1.<br>2.<br>1.<br>2.<br>1.<br>2.<br>1.<br>2.<br>1.<br>2.<br>1.<br>2.<br>1.<br>2.<br>1.<br>2.<br>1.<br>2.<br>1.<br>2.<br>1.<br>2.<br>1.<br>2.<br>1.<br>2.<br>1.<br>2.<br>1.<br>2.<br>1.<br>2.<br>1.<br>2.<br>1.<br>2.<br>1.<br>2.<br>1.<br>2.<br>1.<br>2.<br>1.<br>2.<br>1.<br>2.<br>1.<br>2.<br>1.<br>2.<br>1.<br>2.<br>1.<br>2.<br>1.<br>2.<br>1.<br>2.<br>1.<br>2.<br>1.<br>2.<br>1.<br>2.<br>1.<br>2.<br>1.<br>2.<br>1.<br>2.<br>1.<br>2.<br>1.<br>2.<br>1.<br>2.<br>1.<br>2.<br>1.<br>2.<br>1.<br>2.<br>1.<br>2.<br>1.<br>2.<br>1.<br>2.<br>1.<br>2.<br>1.<br>2.<br>1.<br>2.<br>1.<br>2.<br>1.<br>2.<br>1.<br>2.<br>1.<br>2.<br>1.<br>2.<br>1.<br>2.<br>1.<br>2.<br>1.<br>2.<br>2.<br>2.<br>2.<br>2.<br>2.<br>2.<br>2.<br>2.<br>2.<br>2.<br>2.<br>2. | 39)<br>67)<br>990)<br>03)<br>61)<br>533)<br>24)                                                         |   | α –                      | Max. thickness panel for receptacle: Typ                                                                | Ø⊺<br>pe 0: front mou                   |
| ى          | $\begin{array}{rrrrrrrrrrrrrrrrrrrrrrrrrrrrrrrrrrrr$                                                                                                                                                                                            | -229 (5 82)  37  + 078 (1.98)  -139 (3)    +279 (7.09)  38  + 078 (1.98)  -229 (5)    +176 (4.47)  39  + 078 (1.98)  -319 (8)    +086 (2.18)  40  +172 (4.37)  +279 (7)    -004 (0.10)  41  +156 (3.96)  +086 (2)    -094 (2.39)  42  +156 (3.96)  +086 (2)    -184 (4.67)  43  +156 (3.96)  -004 (0)    -274 (6.90)  44  +156 (3.96)  -094 (2)    +316 (8.03)  45  +156 (3.96)  -184 (4)    +221 (5.61)  46  +156 (3.96)  -274 (6.90)    Contacts<br>(Insert arrangement 17-35)  Location  Location                                                                                                                                                                                                                                                                                                                                                                                                                                                                                                                                                                                                                                                                                                                                                                                                                                                                                                                                                                                                                                                                                                                                                                                                                                                                                                                                                                                                                                                                                                                                                                                                                                                                                                                                                                                                                                                                                                                                                               | 53)<br>52)<br>10)<br>99)<br>47)<br>18)<br>10)<br>39)<br>57)<br>96)                                      |   |                          | Dim<br>ØA<br>ØAA<br>R1<br>ØT                                                                            |                                         |
|            | ID  (mm)    19 078 (1.98)    20 078 (1.98)    21 078 (1.98)    22 078 (1.98)    23 078 (1.98)    24 078 (1.98)    24 078 (1.98)    24 078 (1.98)    25  .000 (0.00)    26  .000 (0.00)    27  .000 (0.00)    28  .000 (0.00)    28  .000 (0.00) | T-akis<br>(mm)  position ID<br>(mm)  A-akis<br>(mm)  T-akis<br>(mm)    +131 (3.33)  47  +242 (6.15)  +221 (5.6<br>+221 (5.6)    -049 (124)  48  +234 (5.94)  +.131 (3.3<br>+0.49 (124)    -049 (124)  49  +234 (5.94)  +.041 (1.0)    -139 (3.53)  50  +234 (5.94) 049 (1.2)    -229 (5.82)  51  +234 (5.94) 049 (1.2)    -319 (8.10)  52  +234 (5.94) 249 (5.8)    -329 (5.83)  53  +312 (7.92)  +.006 (2.1)    +176 (4.47)  54  +312 (7.92) 004 (2.1)    +086 (2.16)  55  +312 (7.92) 094 (2.2)    -004 (0.10)       mber of  Size  Service  Contact  Supers ontacts    contacts  contacts  ratus  location  Supers ontacts                                                                                                                                                                                                                                                                                                                                                                                                                                                                                                                                                                                                                                                                                                                                                                                                                                                                                                                                                                                                                                                                                                                                                                                                                                                                                                                                                                                                                                                                                                                                                                                                                                                                                                                                                                                                                                      | 511<br>133)<br>141<br>133<br>133<br>122<br>188)<br>100<br>199<br>100<br>100<br>100<br>100<br>100<br>100 |   |                          | SOURIAU shall not be lia<br>due to a use of the Pr<br>the Specifications issued b<br>(professional reco | roducts wh<br>by either of              |
| N          |                                                                                                                                                                                                                                                 |                                                                                                                                                                                                                                                                                                                                                                                                                                                                                                                                                                                                                                                                                                                                                                                                                                                                                                                                                                                                                                                                                                                                                                                                                                                                                                                                                                                                                                                                                                                                                                                                                                                                                                                                                                                                                                                                                                                                                                                                                                                                                                                                                                                                                                                                                                                                                                                                                                                                    |                                                                                                         |   |                          | PN: 81                                                                                                  | Countr<br>FR<br>D017J                   |
|            |                                                                                                                                                                                                                                                 |                                                                                                                                                                                                                                                                                                                                                                                                                                                                                                                                                                                                                                                                                                                                                                                                                                                                                                                                                                                                                                                                                                                                                                                                                                                                                                                                                                                                                                                                                                                                                                                                                                                                                                                                                                                                                                                                                                                                                                                                                                                                                                                                                                                                                                                                                                                                                                                                                                                                    |                                                                                                         |   | ISS DATE<br>Designed By: | 7 Drawing Update<br>Latest modification - by<br>Date:                                                   |                                         |
| _ <b>_</b> |                                                                                                                                                                                                                                                 |                                                                                                                                                                                                                                                                                                                                                                                                                                                                                                                                                                                                                                                                                                                                                                                                                                                                                                                                                                                                                                                                                                                                                                                                                                                                                                                                                                                                                                                                                                                                                                                                                                                                                                                                                                                                                                                                                                                                                                                                                                                                                                                                                                                                                                                                                                                                                                                                                                                                    |                                                                                                         |   | SCALE<br>NA              | Gene<br>Tole                                                                                            | mposite<br>eral linear<br>erances:<br>± |
|            |                                                                                                                                                                                                                                                 |                                                                                                                                                                                                                                                                                                                                                                                                                                                                                                                                                                                                                                                                                                                                                                                                                                                                                                                                                                                                                                                                                                                                                                                                                                                                                                                                                                                                                                                                                                                                                                                                                                                                                                                                                                                                                                                                                                                                                                                                                                                                                                                                                                                                                                                                                                                                                                                                                                                                    |                                                                                                         |   | FORMAT<br>A3             | SOL                                                                                                     | RIAU.C<br>JRIAU<br>017J3                |
| l          | Н                                                                                                                                                                                                                                               | G                                                                                                                                                                                                                                                                                                                                                                                                                                                                                                                                                                                                                                                                                                                                                                                                                                                                                                                                                                                                                                                                                                                                                                                                                                                                                                                                                                                                                                                                                                                                                                                                                                                                                                                                                                                                                                                                                                                                                                                                                                                                                                                                                                                                                                                                                                                                                                                                                                                                  | F                                                                                                       | E | D                        | C                                                                                                       |                                         |
|            |                                                                                                                                                                                                                                                 |                                                                                                                                                                                                                                                                                                                                                                                                                                                                                                                                                                                                                                                                                                                                                                                                                                                                                                                                                                                                                                                                                                                                                                                                                                                                                                                                                                                                                                                                                                                                                                                                                                                                                                                                                                                                                                                                                                                                                                                                                                                                                                                                                                                                                                                                                                                                                                                                                                                                    |                                                                                                         |   | V                        |                                                                                                         |                                         |