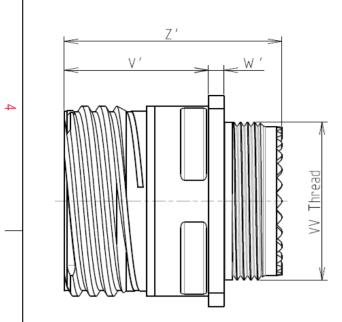

D

L

| Connector dimension |  |  |  |
|---------------------|--|--|--|
| Nominal             |  |  |  |
| 3.25±0.2            |  |  |  |
| 4.93±0.2            |  |  |  |
| 26.97               |  |  |  |
| 24.61               |  |  |  |
| 33.3±0.3            |  |  |  |
| 19.5+1.4/-0         |  |  |  |
| 2.1/3.65            |  |  |  |
| 32 Max              |  |  |  |
| M25x1-6g            |  |  |  |
|                     |  |  |  |